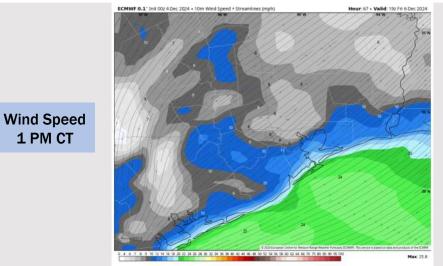

### **Forecast Discussion**

**Precip:** Scattered showers and storms will work into the area as early as 7PM, continuing for the rest of Friday evening.

Wind: Winds will be out of the NE/ENE for all of Friday. N of Morgan's Point: Winds will be at 5 - 10 kts for all of Friday. S of Morgan's Point: Winds will be at 13 - 19 kts for all of Friday. Wind gusts of 20 - 25kts in play for all Stations from 3AM to 5PM.