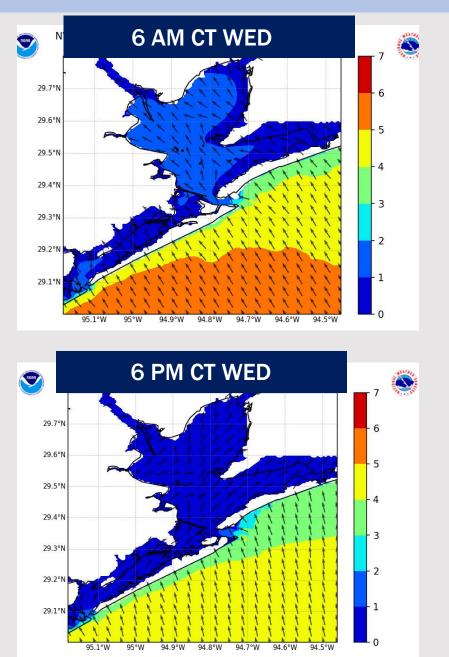

## **Wave Height Forecast Update**

Wave heights are anticipated to remain at 4' – 5' for the Boarding Station through 6PM WED.

Beyond 6PM WED, wave heights will gradually decrease back towards 3' – 4' through Thursday AM. Confidence remains lower on exact timing.

Wave heights are NOT expected to reach/exceed 6' at this time.