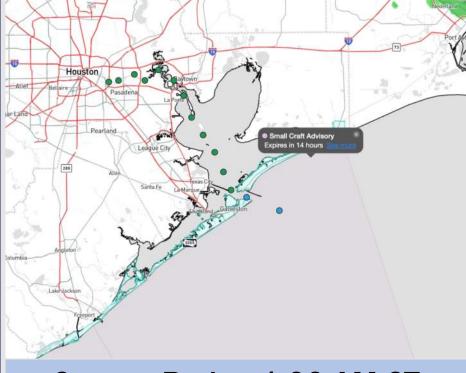

### **Weather Headlines**

- Rain chances favored to increase through the morning.
- Wind gusts of 20 25 kts in play over the next 72 hours. Max wave heights to remain at 4'-5' through this PM. See Wave Height slide for more info!
- Monitoring low end fog risk for early Thursday AM.

## **Wave Height Forecast Update**

Wave heights are anticipated to remain at 4' – 5' for the Boarding Station through 6PM WED.

Beyond 6PM WED, wave heights will gradually decrease back towards 3' – 4' through Thursday AM. Confidence remains lower on exact timing.

Wave heights are NOT expected to reach/exceed 6' at this time.