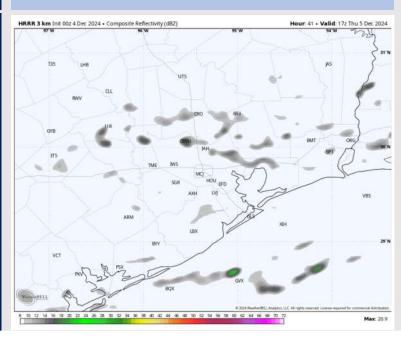

### **Forecast Discussion**

**11 AM CT** 

Precip: A few isolated showers will be possible between 4AM and 1PM (20% chances) for all stations. Dry conditions favored for all Stations after 1 PM.

Wind: Winds will be out of the NE throughout the day Thursday. N of Morgan's Point: Winds will be at 3 – 8 kts through 5 AM, increasing slightly to 5 – 10 kts after that time. S of Morgan's Point: Winds at 4 – 9 kts through 5 AM, increasing to 16 – 22 kts after that time and remaining there for the rest of Thursday. . Wind gusts of 25 – 30 kts in play for Stations S of Morgan's Point from 8AM - 10PM.