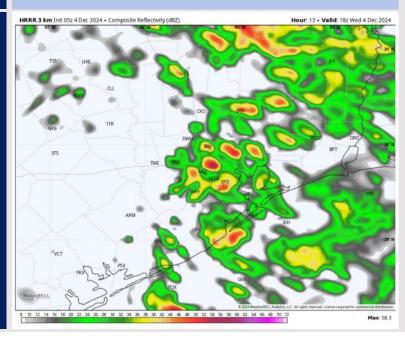

### **Forecast Discussion**

Precip: Scattered (20%) showers and isolated storms will begin to move through the area by ~6AM. Coverage to become more widespread (60%) by 10AM, with chances continuing through the rest of the day.

### Precip Image: 12 PM CT