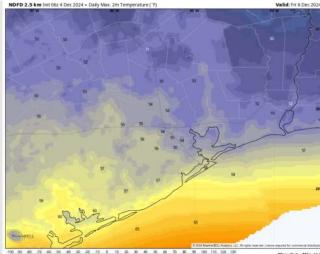

for all stations for a brief period between 12AM-4AM as a front passes through the area. Confidence very low at this time.

#### Precip Image: 11 AM CT







#### **High Temps** Thursday

# Houston Pilots: FRI. 12/6/2024



### **Forecast Discussion**

**Precip:** Scattered showers and storms will work into the area as early as 7PM, continuing for the rest of Friday evening.

Wind: Winds will be out of the NE/ENE for all of Friday. N of Morgan's Point: Winds will be at 5 - 10 kts for all of Friday. S of Morgan's Point: Winds will be at 13 - 19 kts for all of Friday. Wind gusts of 20 - 25kts in play for all Stations from 3AM to 5PM.

High Temps: N of Morgan's Point: Mid 50s F. S of Morgan's Point: Upper 50s F.

Visibility: No visibility concerns for Friday.

### Precip Image: 8 PM CT







High Temps Friday

# Houston Pilots: 12/4/24





- Temps are expected to be around normal for the week 1 timeframe. Dry conditions are expected to come to an end as scattered showers and storms build in this evening continuing for the rest of the week.
- > Near normal temperatures are favored for week 2. Favoring above normal rainfall week 2.
- Above normal temperatures and below normal precipitation chances are expected for the weeks <sup>3</sup>/<sub>4</sub> timeframe.