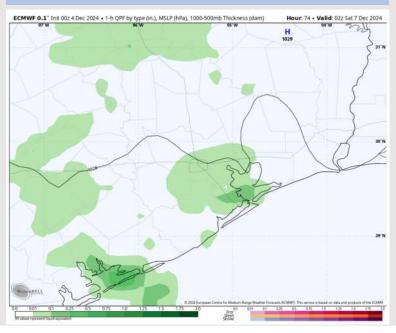

### **Forecast Discussion**

**Precip:** Scattered showers and storms will work into the area as early as 7PM, continuing for the rest of Friday evening.

Wind: Winds will be out of the NE/ENE for all of Friday. N of Morgan's Point: Winds will be at 5 - 10 kts for all of Friday. S of Morgan's Point: Winds will be at 13 - 19 kts for all of Friday. Wind gusts of 20 - 25kts in play for all Stations from 3AM to 5PM.