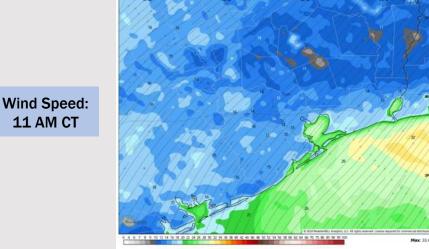

### **Forecast Discussion**

**11 AM CT** 

Precip: A few isolated showers will be possible between 4AM and 1PM (20% chances) for all stations. Dry conditions favored for all Stations after 1 PM.

Wind: Winds will be out of the NE throughout the day Thursday. N of Morgan's Point: Winds will be at 3 – 8 kts through 5 AM, increasing slightly to 5 – 10 kts after that time. S of Morgan's Point: Winds at 4 – 9 kts through 5 AM, increasing to 16 – 22 kts after that time and remaining there for the rest of Thursday. . Wind gusts of 25 – 30 kts in play for Stations S of Morgan's Point from 8AM - 10PM.