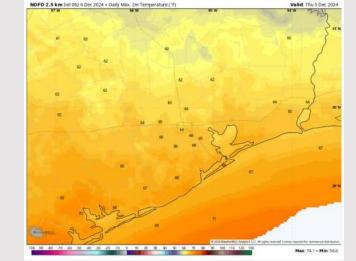

High Temps: N of Morgan's Point: Mid to Upper 60s F. S of Morgan's Point: Mid to Upper 60s F.

Visibility: Monitoring a low-end risk for patchy fog for all stations for a brief period between 12AM-4AM as a front passes through the area. Confidence very low at this time.

#### **High Temps** Thursday