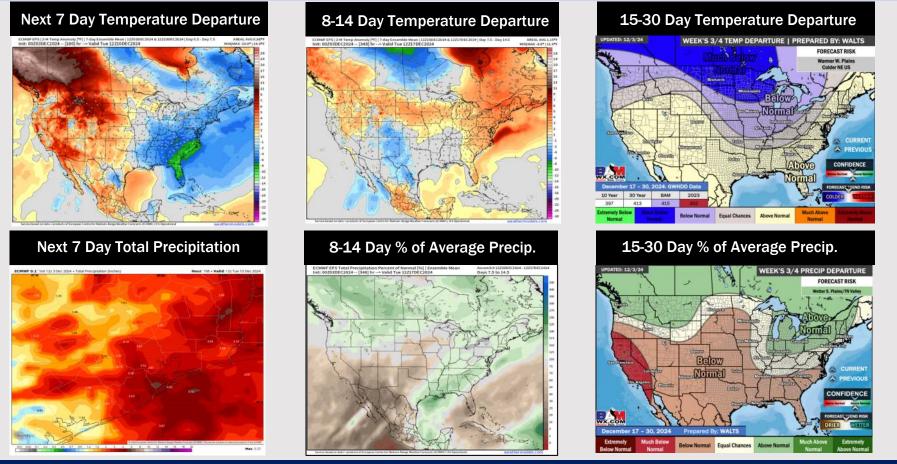

# Houston Pilots: 12/4/24

- Temps are expected to be around normal for the week 1 timeframe. Dry conditions are expected to come to an end as scattered showers and storms build in this evening continuing for the rest of the week.
- > Near normal temperatures are favored for week 2. Favoring above normal rainfall week 2.
- Above normal temperatures and below normal precipitation chances are expected for the weeks <sup>3</sup>/<sub>4</sub> timeframe.