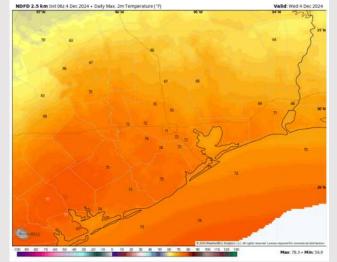

**High Temps:** N of Morgan's Point: Lower 70s F. S of Morgan's Point: Low 70s F.

Visibility: No fog concerns for today, however visibility can be reduced under heavy showers.