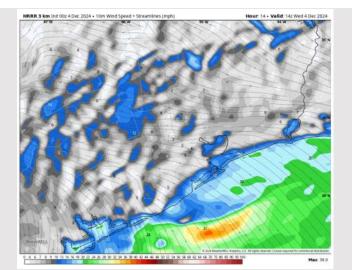

### **Forecast Discussion**

Precip: Scattered (20%) showers and isolated storms will begin to move through the area by ~6AM. Coverage to become more widespread (60%) by 10AM, with chances continuing through the rest of the day.

Wind: Winds will be out of the SE through 2 PM before quickly shifting out of the S after that time. Beginning at 8PM, winds will slightly shift out of the SSW. N of Morgan's Point: Winds will be at 3 - 8 kts throughout today. S of Morgan's Point: Winds will be at 13 - 18 kts through 8 PM, decreasing to 4 - 9 kts after that time. Wind gusts of 20 - 25 kts in play for Stations S of Morgan's Point through 5 PM.