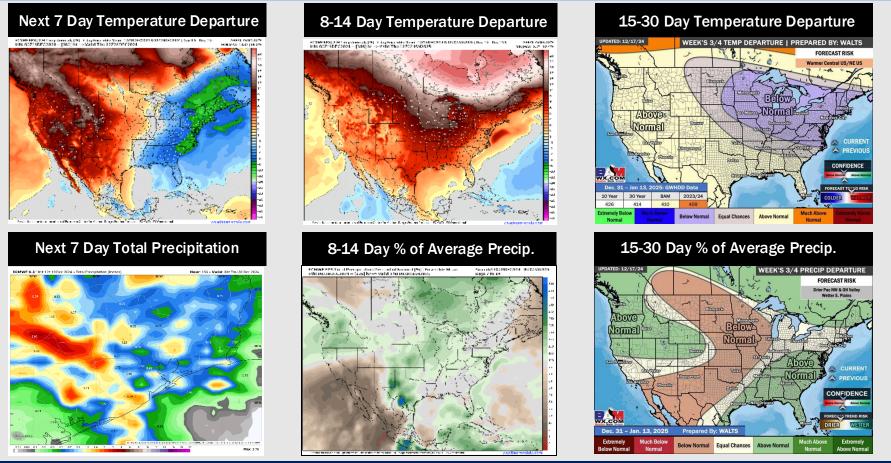

# Houston Pilots: 12/19/24

- Temps are expected to be near normal for the week 1 timeframe. Favoring dry conditions for the week 1 timeframe.
- Above-normal temperatures are favored for week 2. Favoring slightly above normal rainfall for week 2.
- > Above normal temperatures and above normal precipitation chances are expected for the weeks <sup>3</sup>/<sub>4</sub> timeframe.