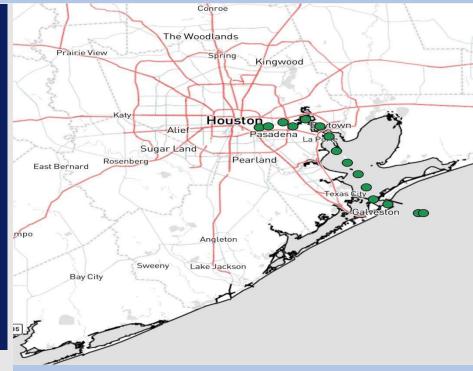

### Houston Pilots Extended Range Visibility Report

## Houston Pilots Visibility Chart (miles)

|                                      |             |             |             |             |             | Forecast Confidence |                |             |              |              |                 |             |             |             |             |             |             |             |             |             |              |              |              |             |
|--------------------------------------|-------------|-------------|-------------|-------------|-------------|---------------------|----------------|-------------|--------------|--------------|-----------------|-------------|-------------|-------------|-------------|-------------|-------------|-------------|-------------|-------------|--------------|--------------|--------------|-------------|
|                                      |             |             |             |             |             |                     | Above<br>Norma |             |              |              | Below<br>Normal |             |             |             |             |             |             |             |             |             |              |              |              |             |
| Visibility                           | Thu<br>2 pm | Thu<br>3 pm | Thu<br>4 pm | Thu<br>5 pm | Thu<br>6 pm | Thu<br>7 pm         | Thu<br>8 pm    | Thu<br>9 pm | Thu<br>10 pm | Thu<br>11 pm | Fri<br>12 am    | Fri<br>1 am | Fri<br>2 am | Fri<br>3 am | Fri<br>4 am | Fri<br>5 am | Fri<br>6 am | Fri<br>7 am | Fri<br>8 am | Fri<br>9 am | Fri<br>10 am | Fri<br>11 am | Fri<br>12 pm | Fri<br>1 pm |
| Houston Pilots N - 610 Bridge        | 10          | 10          | 10          | 10          | 10          | 10                  | 10             | 10          | 10           | 10           | 10              | 10          | 10          | 10          | 10          | 10          | 10          | 10          | 10          | 10          | 10           | 10           | 10           | 10          |
| Houston Pilots M - Kinder 1          | 10          | 10          | 10          | 10          | 10          | 10                  | 10             | 10          | 10           | 10           | 10              | 10          | 10          | 10          | 10          | 10          | 10          | 10          | 10          | 10          | 10           | 10           | 10           | 10          |
| Houston Pilots L - Greens Bayou      | 10          | 10          | 10          | 10          | 10          | 10                  | 10             | 10          | 10           | 10           | 10              | 10          | 10          | 10          | 10          | 10          | 10          | 10          | 10          | 10          | 10           | 10           | 10           | 10          |
| Houston Pilots K - Shell Crude       | 10          | 10          | 10          | 10          | 10          | 10                  | 10             | 10          | 10           | 10           | 10              | 10          | 10          | 10          | 9           | 10          | 10          | 10          | 10          | 10          | 10           | 10           | 10           | 10          |
| Houston Pilots J - Lynchburg Ferries | 10          | 10          | 10          | 10          | 10          | 10                  | 10             | 10          | 10           | 10           | 10              | 10          | 10          | 10          | 10          | 10          | 10          | 10          | 10          | 10          | 10           | 10           | 10           | 10          |
| Houston Pilots I - Exxon 3           | 10          | 10          | 10          | 10          | 10          | 10                  | 10             | 10          | 10           | 10           | 10              | 10          | 10          | 10          | 9           | 10          | 10          | 10          | 10          | 10          | 10           | 10           | 10           | 10          |
| Houston Pilots H - Morgans Point     | 10          | 10          | 10          | 10          | 10          | 10                  | 10             | 10          | 10           | 10           | 10              | 10          | 7.9         | 10          | 9           | 10          | 10          | 10          | 10          | 10          | 10           | 10           | 10           | 10          |
| Houston Pilots G - 75/76             | 10          | 10          | 10          | 10          | 10          | 10                  | 10             | 10          | 9            | 9            | 10              | 9           | 7.9         | 10          | 9           | 10          | 10          | 10          | 10          | 10          | 10           | 10           | 10           | 10          |
| Houston Pilots F - 63/64             | 10          | 10          | 10          | 10          | 10          | 10                  | 10             | 10          | 9            | 9            | 9               | 9           | 7.9         | 10          | 10          | 10          | 10          | 10          | 10          | 10          | 10           | 10           | 10           | 10          |
| Houston Pilots E - 51/52             | 10          | 10          | 10          | 10          | 10          | 10                  | 10             | 10          | 10           | 9            | 10              | 9           | 9           | 10          | 10          | 10          | 10          | 10          | 10          | 10          | 10           | 10           | 10           | 10          |
| Houston Pilots D - 37/38             | 10          | 10          | 10          | 10          | 10          | 10                  | 10             | 10          | 10           | 9            | 10              | 10          | 9           | 10          | 10          | 10          | 10          | 10          | 10          | 10          | 10           | 10           | 10           | 10          |
| Houston Pilots C - 25/26             | 10          | 10          | 10          | 10          | 10          | 10                  | 10             | 10          | 10           | 10           | 10              | 10          | 9           | 10          | 10          | 10          | 10          | 10          | 10          | 10          | 10           | 10           | 10           | 10          |
| Houston Pilots B - 11/12             | 10          | 10          | 10          | 10          | 10          | 10                  | 10             | 10          | 10           | 10           | 10              | 10          | 10          | 10          | 10          | 10          | 10          | 10          | 10          | 10          | 10           | 10           | 10           | 10          |
| Houston Pilots A - 1 & 2 Bravo       | 10          | 10          | 10          | 10          | 10          | 10                  | 10             | 10          | 10           | 10           | 10              | 10          | 10          | 10          | 10          | 10          | 10          | 10          | 10          | 10          | 10           | 10           | 10           | 10          |

NOTE: This is automated data that may/may not agree with the official BAM thinking that's found on the daily slides or special visibility report slides. This data should be used as a guide only