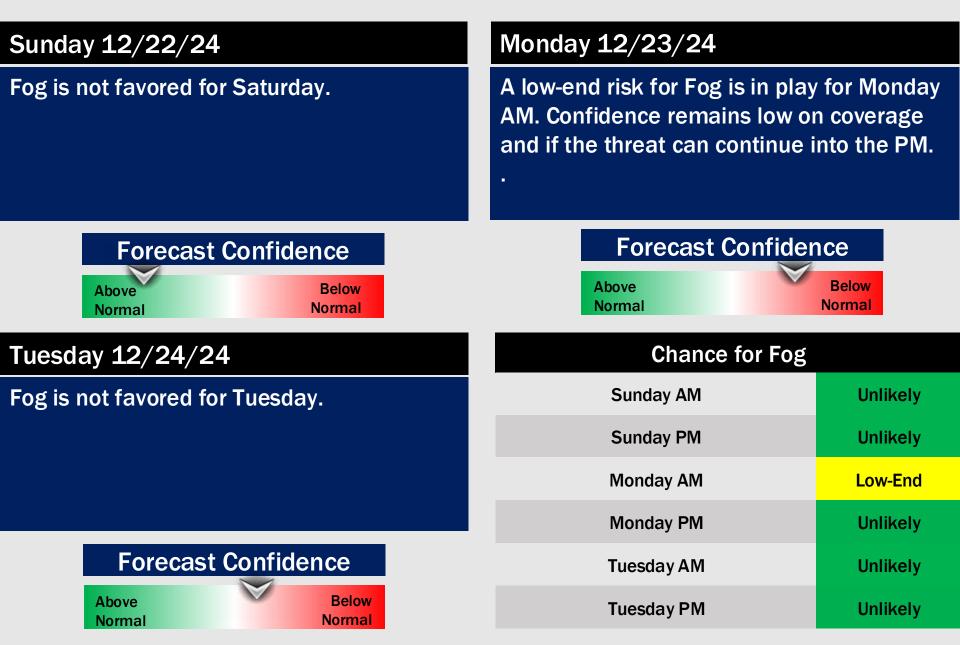

# **Houston Pilots Forecast Package**

Updated: 2:15 PM CT Thursday, December 19, 2024

**Forecaster: Adam Feick** 



## **Weather Headlines**

- Winds will slowly increase Friday with gusts of 20– 25 kts S of Morgan's Point.
- No fog is anticipated over the next
  48 hours.
- Dry weather favored through the weekend.



### Current Radar: 2:00 PM CT



As always, please do not hesitate to reach out to us with any forecast questions at (317)-560-8122. Press 1 for forecast questions.

You can also access real-time forecast updates and 24/7 meteorological chat assistance on your <u>Clarity</u> app. Click <u>here</u> for login assistance.

### Houston Pilots Extended Range Visibility Report





## Houston Pilots Visibility Chart (miles)



|                                      |             |             |             |             |             | Forecast Confidence |                |             |              |              |                 |             |             |             |             |             |             |             |             |             |              |              |              |             |
|--------------------------------------|-------------|-------------|-------------|-------------|-------------|---------------------|----------------|-------------|--------------|--------------|-----------------|-------------|-------------|-------------|-------------|-------------|-------------|-------------|-------------|-------------|--------------|---