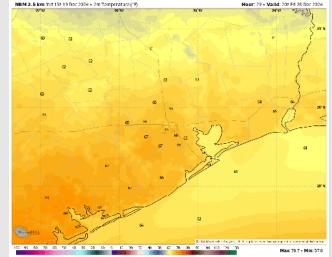

40s F. S of Morgan's Point: Upper 50s F.

Visibility: Not favoring any visibility issues for today.

#### Precip Image: 6 PM CT







#### Low Temps FRI AM

# Houston Pilots: FRI. 12/20/2024



### **Forecast Discussion**

#### Precip Image: 3 PM CT

**Precip:** Favoring dry conditions for the day on Friday.

Wind: Winds will be out of the N throughout Friday. N of Morgan's Point: Winds will be at 6 – 11 kts throughout Friday. S of Morgan's Point: Winds will start at 3 – 8 kts through 8AM before increasing to 10 - 15 kts for all of Friday. A few gusts of 20 – 25 kts will be possible for stations S of Morgan's Point.

High Temps: N of Morgan's Point: Mid to upper 60s F. S of Morgan's Point: Lower 60s F.

Visibility: Not favoring any visibility issues for Friday.



Wind Speed: 11 AM CT





#### High Temps Friday

# Houston Pilots: SAT. 12/21/2024



#### **Forecast Discussion**

9 AM CT

**Precip:** Favoring dry conditions for the day on Saturday.

Wind: Winds will be out of the NE for all of Saturday. N of Morgan's Point: Winds will be at 2 - 8 kts for the entire day. S of Morgan's Point: Winds will be at 10 – 15 kts for the entire day.

High Temps: N of Morgan's Point: Upper 50s F. S of Morgan's Point: Lower to mid 50s F.

Visibility: No visibility concerns favored for Saturday.

#### Precip Image: 12 PM CT





Hour: 54 - Valid: 217 Sat 21 D

#### **High Temps** Saturday

# Houston Pilots: 12/19/24





- Temps are expected to be near normal for the week 1 timeframe. Favoring dry conditions for the week 1 timeframe.
- Above-normal temperatures are favored for week 2. Fa