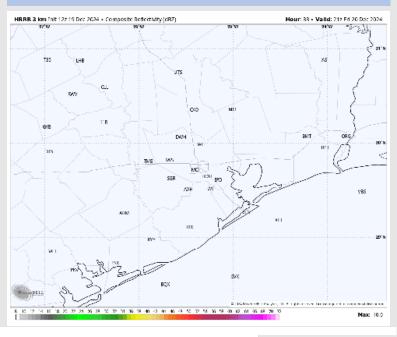

of Morgan's Point: Upper 40s F. S of Morgan's Point: Upper 50s F.

Visibility: Not favoring any visibility issues for today.

#### Precip Image: 6 PM CT







#### Low Temps FRI AM

# Houston Pilots: FRI. 12/20/2024



### **Forecast Discussion**

#### Precip Image: 3 PM CT

**Precip:** Favoring dry conditions for the day on Friday.

Wind: Winds will be out of the N throughout Friday. N of Morgan's Point: Winds will be at 6 – 11 kts throughout Friday. S of Morgan's Point: Winds will start at 3 – 8 kts through 8AM before increasing to 10 - 15 kts for all of Friday. A few gusts of 20 – 25 kts will be possible for stations S of Morgan's Point.

High Temps: N of Morgan's Point: Mid to upper 60s F. S of Morgan's Point: Lower 60s F.

Visibility: Not favoring any visibility issues for Friday.



Wind Speed: 11 AM CT





#### High Temps Friday

# Houston Pilots: SAT. 12/21/2024



#### **Forecast Discussion**

9 AM CT

**Precip:** Favoring dry conditions for the day on Saturday.

Wind: Winds will be out of the NE for all of Saturday. N of Morgan's Point: Winds will be at 2 - 8 kts for the entire day. S of Morgan's Point: Winds will be at 10 – 15 kts for the entire day.

High Temps: N of Morgan's Point: Upper 50s F. S of Morgan's Point: Lower to mid 50s F.

Visibility: No visibility concerns favored for Saturday.

#### Precip Image: 12 PM CT





Hour: 54 - Valid: 217 Sat 21 D

#### **High Temps** Saturday

# Houston Pilots: 12/19/24





- Temps are expected to be near normal for the week 1 timeframe. Favoring dry conditions for the week 1 timeframe.
- Above-normal temperatures