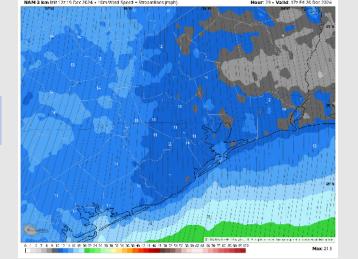

#### Precip Image: 3 PM CT

**Precip:** Favoring dry conditions for the day on Friday.

Wind: Winds will be out of the N throughout Friday. N of Morgan's Point: Winds will be at 6 – 11 kts throughout Friday. S of Morgan's Point: Winds will start at 3 – 8 kts through 8AM before increasing to 10 - 15 kts for all of Friday. A few gusts of 20 – 25 kts will be possible for stations S of Morgan's Point.

High Temps: N of Morgan's Point: Mid to upper 60s F. S of Morgan's Point: Lower 60s F.

Visibility: Not favoring any visibility issues for Friday.

Wind Speed: 11 AM CT