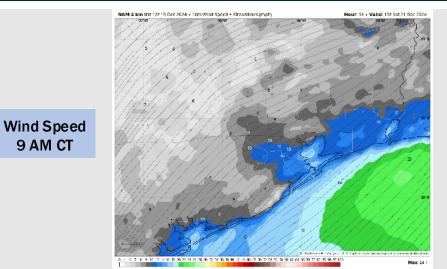

High Temps: N of Morgan's Point: Mid to upper 60s F. S of Morgan's Point: Lower 60s F.

Visibility: Not favoring any visibility issues for Friday.

Wind Speed: 11 AM CT