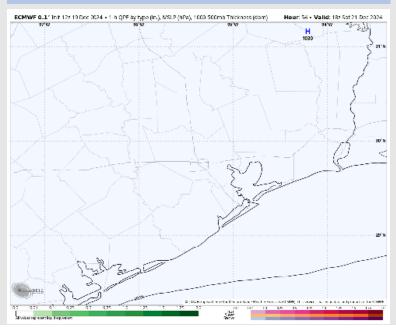

#### Precip Image: 12 PM CT

Hour: 54 - Valid: 217 Sat 21 D

# Houston Pilots: SAT. 12/21/2024

#### **Forecast Discussion**

9 AM CT

**Precip:** Favoring dry conditions for the day on Saturday.

Wind: Winds will be out of the NE for all of Saturday. N of Morgan's Point: Winds will be at 2 - 8 kts for the entire day. S of Morgan's Point: Winds will be at 10 – 15 kts for the entire day.