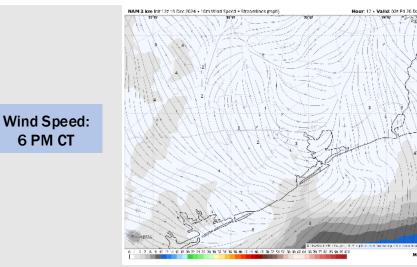

#### **Forecast Discussion**

**Precip:** Favoring dry conditions for the rest of the day.

Wind: Winds will be variable throughout the rest of the day. N of Morgan's Point: Winds will be at 2 - 6 kts the rest of the day. S of Morgan's Point: Winds will be at 2-6 kts for the rest of the day.