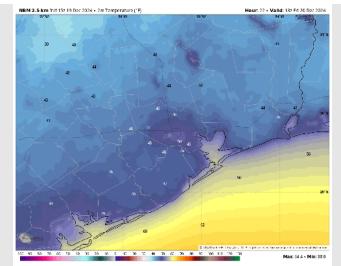

Low Temps: N of Morgan's Point: Upper 40s F. S of Morgan's Point: Upper 50s F.

Visibility: Not favoring any visibility issues for today.

#### Low Temps FRI AM