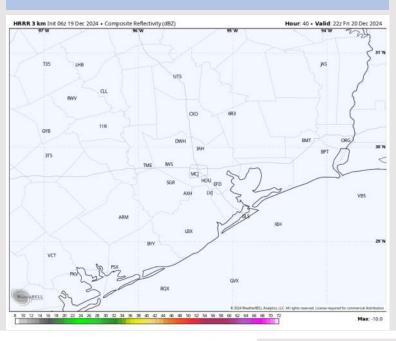

### **Forecast Discussion**

**Precip:** Favoring dry conditions for Friday.

Wind: Winds will be out of the N / NNE throughout Friday. N of Morgan's Point: Winds will be at 3 – 8 kts throughout Friday. S of Morgan's Point: Winds will start at 4 – 9 kts through 6AM before increasing to 10 - 15 kts for all of Friday. Winds at the Boarding Station will increase to 15 – 19 kts after 11 AM. A few gusts of up to 25kts will be possible for stations 11/12 and the Boarding Station from 8AM through all of Friday.

#### Precip Image: 4 PM CT

Wind Speed: 8 AM CT

High Temps Friday