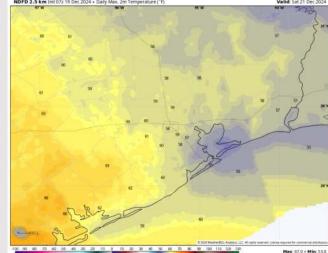

## Houston Pilots: SAT. 12/21/2024

High Temps: N of Morgan's Point: Upper 50s F. S of Morgan's Point: Lower to mid 50s F.

Visibility: No visibility concerns favored for Saturday.

#### Precip Image: 1 PM CT

**High Temps** Saturday