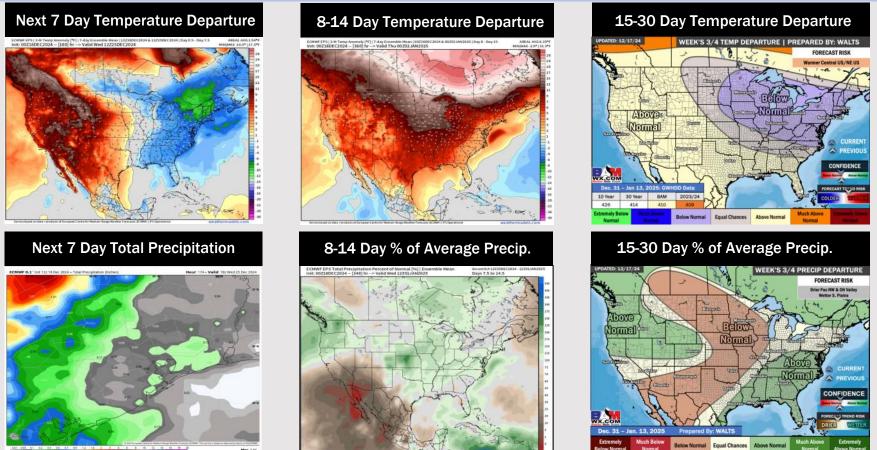

## Houston Pilots: 12/19/24

- Temps are expected to be near normal for the week 1 timeframe. After the front passes this afternoon, precip isn't favored until the middle of next week.
- Above normal temperatures are favored for week 2. Slightly cooler trends are possible due to storms, but warm regardless. Favoring slightly above normal rainfall week 2.
- > Above normal temperatures and above normal precipitation chances are expected for the weeks <sup>3</sup>/<sub>4</sub> timeframe.