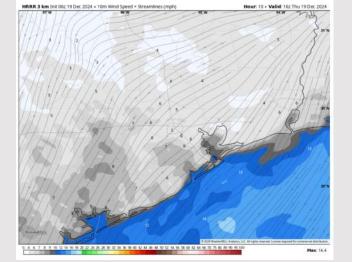

### **Forecast Discussion**

**Precip:** Favoring dry conditions for today.

Wind: Winds will be generally out of the N/NE through the 12PM. Beyond 12PM, winds will become variable. N of Morgan's Point: Winds will be at 3 - 8 kts throughout the day. S of Morgan's Point: Winds will be at 10-15 kts through 12 PM, decreasing to 4-9 kts after that time.

#### Precip Image: 3 PM CT

Wind Speed: 10 AM CT

High Temps Today