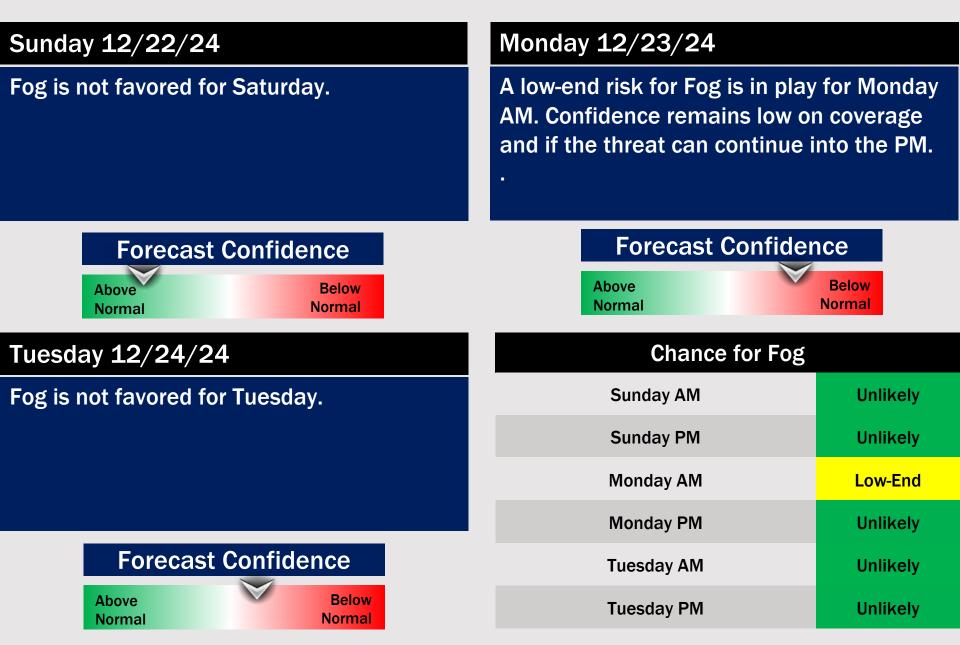

High Temps: N of Morgan's Point: Mid to upper 60s F. S of Morgan's Point: Lower to Mid 60s F.

Visibility: Thinking all low-end, patchy fog risks remain west of all stations over land.