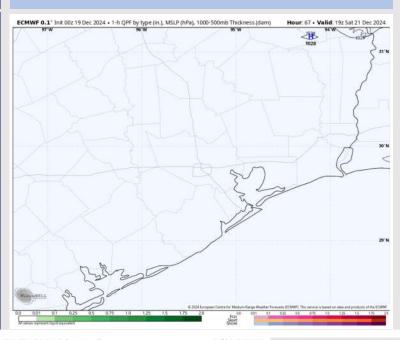

## Houston Pilots: SAT. 12/21/2024

### **Forecast Discussion**

**10 AM CT** 

**Precip:** Favoring dry conditions for Saturday.

Wind: Winds will be out of the NE / ENE for all of Saturday. N of Morgan's Point: Winds will be at 5 - 10 kts for the entire day. S of Morgan's Point: Winds will be at 10 – 15 kts for the entire day.

#### Precip Image: 1 PM CT

**High Temps** Saturday