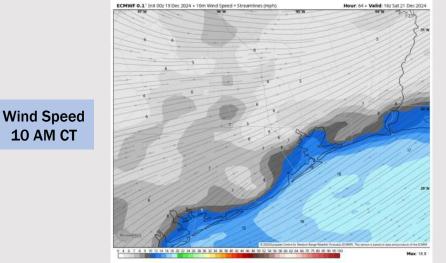

## Houston Pilots: SAT. 12/21/2024

### **Forecast Discussion**

**10 AM CT** 

**Precip:** Favoring dry conditions for Saturday.

Wind: Winds will be out of the NE / ENE for all of Saturday. N of Morgan's Point: Winds will be at 5 - 10 kts for the entire day. S of Morgan's Point: Winds will be at 10 – 15 kts for the entire day.