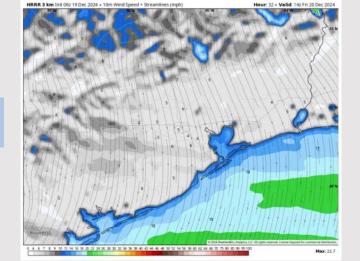

### **Forecast Discussion**

**Precip:** Favoring dry conditions for Friday.

Wind: Winds will be out of the N / NNE throughout Friday. N of Morgan's Point: Winds will be at 3 – 8 kts throughout Friday. S of Morgan's Point: Winds will start at 4 – 9 kts through 6AM before increasing to 10 - 15 kts for all of Friday. Winds at the Boarding Station will increase to 15 – 19 kts after 11 AM. A few gusts of up to 25kts will be possible for stations 11/12 and the Boarding Station from 8AM through all of Friday.

#### Precip Image: 4 PM CT

Wind Speed: 8 AM CT

High Temps Friday