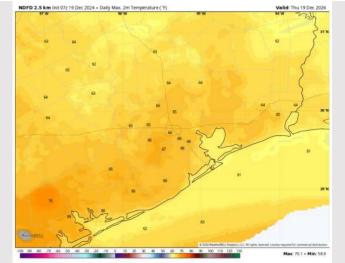

High Temps: N of Morgan's Point: Mid 60s F. S of Morgan's Point: Low 60s F.

#### Precip Image: 3 PM CT

Wind Speed: 10 AM CT

High Temps Today