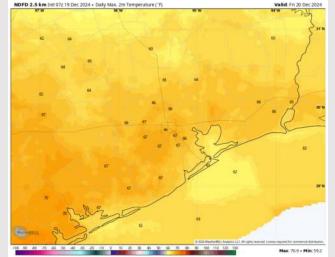

## Houston Pilots: FRI. 12/20/2024

High Temps: N of Morgan's Point: Mid to upper 60s F. S of Morgan's Point: Lower to Mid 60s F.

Visibility: Thinking all low-end, patchy fog risks remain west of all stations over land.

#### Precip Image: 4 PM CT

Wind Speed: 8 AM CT

High Temps Friday