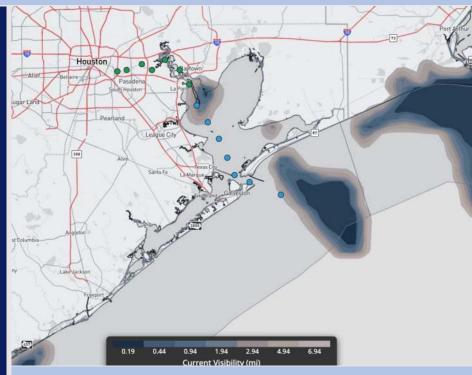

## **Houston Pilots Visibility Report**

# <section-header>

| TIMEFRAME<br>DISCUSSED | THREAT |
|------------------------|--------|
| Current – 12 AM WED    | HIGH   |

## <section-header><figure>

- Anticipating between 7 9 PM, patchy sea fog will be possible for stations S of Morgan's Point, with reduced visibilities of 1 – 2 miles.
- Confidence remains above normal that sea fog will become widespread, impacting all stations between 9PM – 11PM, with reduced visibilities of 0.5 - 1 mile favored, with intermittent periods of dense fog of less than 0.5 mile also a risk.
- Dense fog concerns will continue through Wednesday AM (see next visibility slide for the following 12 – 15 hours)