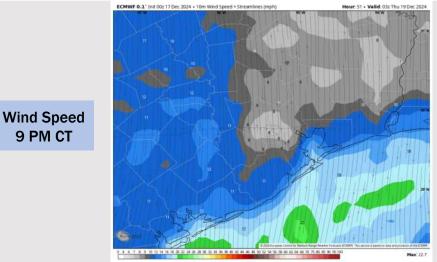

#### **Forecast Discussion**

**Precip:** Scattered storms will pass over Stations between 1 - 4 PM with a passing cold front. Main risks with storms will be lightning and gusty winds.

Wind: Winds will be out of the SE through 10 AM before shifting clockwise out of the N/NW and remaining there for the rest of the day. N of Morgan's Point: Winds will be at 2-7 kts through 11 AM, increasing slightly to 4-9 kts after that time. S of Morgan's Point: Winds will be at 4-9 kts through 6 PM, increasing to 10-15 kts after that time. Gusts can reach 25-30 kts N of Morgan's Point by 1 PM where they will then push S throughout the PM.