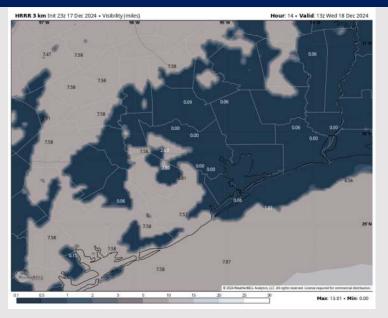

## **Houston Pilots Visibility Report**

#### 7 AM CST WED VISIBILITY

| TIMEFRAME<br>DISCUSSED | THREAT |
|------------------------|--------|
| 12 AM - 3 PM WED       | HIGH   |

## <section-header><section-header>

- Dense fog for all Stations is expected to persist with high confidence through WED AM, with visibilities of 0.5 mile or less in play through 10AM. Coverage is expected to be widespread.
- Beyond ~10 AM Wednesday, dense sea fog will slowly begin to recede for Stations N of Morgan's Point, with patchy reduced visibilities of 1 – 2 miles in play through ~1PM.
- For Stations S of Morgan's Point, not favoring dense sea fog to recede until after ~1PM, with patchy reduced visibilities of 1 – 2 miles in play through ~3PM just prior to when front passes.
- Confidence is high that fog will be pushed out around 3 PM WED for all stations as front moves through.