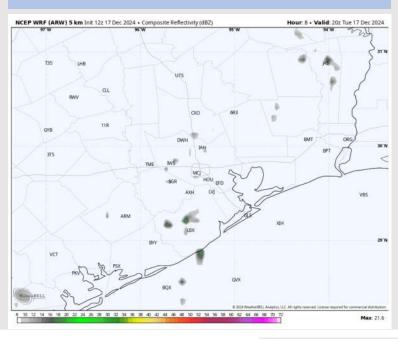

e only.

## Houston Pilots: TUE. 12/17/2024



#### **Forecast Discussion**

6 PM CT

**Precip:** Isolated (10-20%) chances of light showers will be in play for all Stations through 4 PM. Most showers are favored to stay off to the west.

Wind: Winds will be out of the SE throughout the PM. N of Morgan's Point: Winds will be at 5 – 10 kts throughout the rest of today. S of Morgan's Point: Winds will be at 13 - 18 kts for the rest of today.

Low Temps: N of Morgan's Point: Mid 60s F. S of Morgan's Point: Lower 60s F.

Visibility: Patchy to widespread sea fog will be a continued threat this PM. Fog may become slightly patchy with passing showers however the threat is expected to last throughout the day. Check corresponding visibility slide for more information.

#### Precip Image: 11 AM CT





#### Low Temps WED AM

## Houston Pilots: wed. 12/18/2024



#### **Forecast Discussion**

**Precip:** Scattered storms will pass over Stations between 1 - 4 PM with a passing cold front. Main risks with storms will be lightning and gusty winds.

Wind: Winds will be out of the SE through 10 AM before shifting clockwise out of the N/NW and remaining there for the rest of the day. N of Morgan's Point: Winds will be at 2-7 kts through 11 AM, increasing slightly to 4-9 kts after that time. S of Morgan's Point: Winds will be at 4-9 kts through 6 PM, increasing to 10-15 kts after that time. Gusts can reach 25-30 kts N of Morgan's Point by 1 PM where they will then push S throughout the PM.

High Temps: N of Morgan's Point: Mid 70s F. S of Morgan's Point: Upper 60s F.

Visibility: Tuesday's d