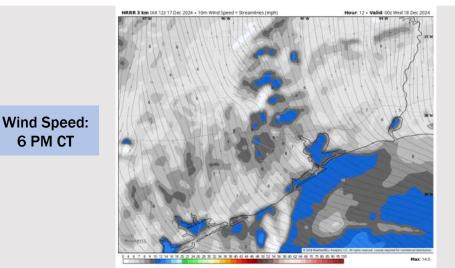

#### **Forecast Discussion**

6 PM CT

**Precip:** Isolated (10-20%) chances of light showers will be in play for all Stations through 4 PM. Most showers are favored to stay off to the west.

Wind: Winds will be out of the SE throughout the PM. N of Morgan's Point: Winds will be at 5 – 10 kts throughout the rest of today. S of Morgan's Point: Winds will be at 13 - 18 kts for the rest of today.