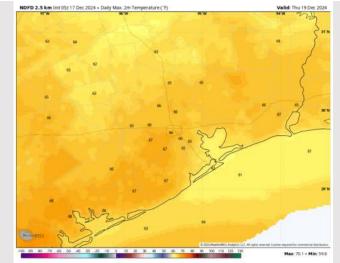

#### Precip Image: 12 PM CT

High Temps Thursday

High Temps: N of Morgan's Point: Mid 60s F. S of Morgan's Point: Low 60s F.