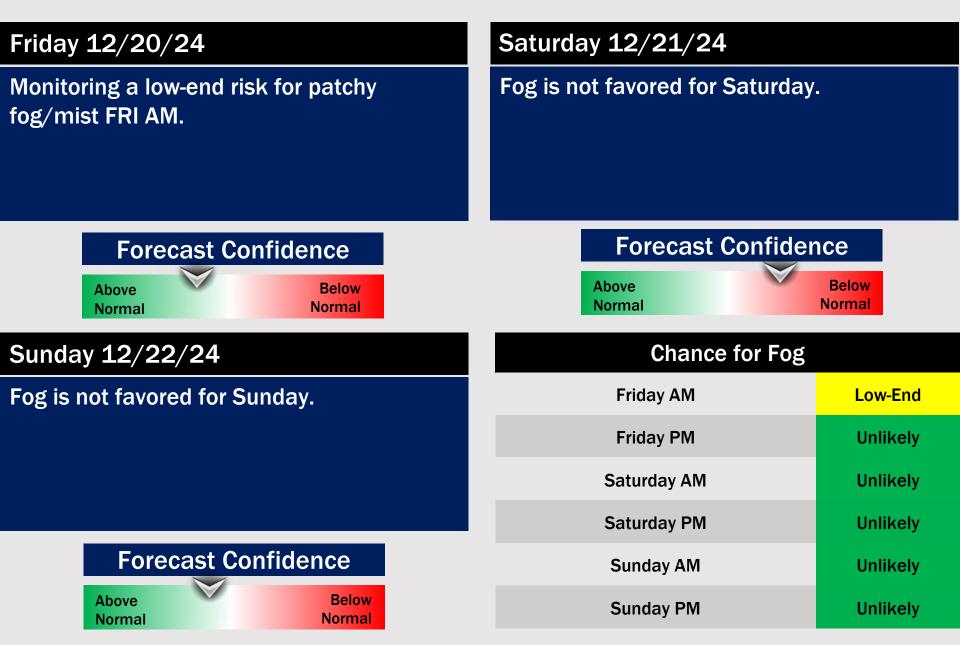

## **Weather Headlines**

- Storms move into the area late WED AM, bringing risks for lightning and 25-30 kt gusts.
- Patchy to widespread sea fog threat still in play this PM through WED AM. See visibility slides for more details.

#### **Forecast Discussion**

6 PM CT

**Precip:** Isolated (10-20%) chances of light showers will be in play for all Stations through 4 PM. Most showers are favored to stay off to the west.

Wind: Winds will be out of the SE throughout the PM. N of Morgan's Point: Winds will be at 5 – 10 kts throughout the rest of today. S of Morgan's Point: Winds will be at 13 - 18 kts for the rest of today.

Low Temps: N of Morgan's Point: Mid 60s F. S of Morgan's Point: Lower 60s F.

Visibility: Patchy to widespread sea fog will be a continued threat this PM. Fog may become slightly patchy with passing showers however the threat is expected to last throughout the day. Check corresponding visibility slide for more information.

#### **Forecast Discussion**

**Precip:** Scattered storms will pass over Stations between 1 - 4 PM with a passing cold front. Main risks with storms will be lightning and gusty winds.

Wind: Winds will be out of the SE through 10 AM before shifting clockwise out of the N/NW and remaining there for the rest of the day. N of Morgan's Point: Winds will be at 2-7 kts through 11 AM, increasing slightly to 4-9 kts after that time. S of Morgan's Point: Winds will be at 4-9 kts through 6 PM, increasing to 10-15 kts after that time. Gusts can reach 25-30 kts N of Morgan's Point by 1 PM where they will then push S throughout the PM.

High Temps: N of Morgan's Point: Mid 70s F. S of Morgan's Point: Upper 60s F.

Visibility: Tuesday's dense, widespread fog threat will last into WED AM before front pushes through. See Tue  $\rightarrow$  Wed fog slide for more details.

#### Visibility: Not favoring any visibility issues for Thursday.