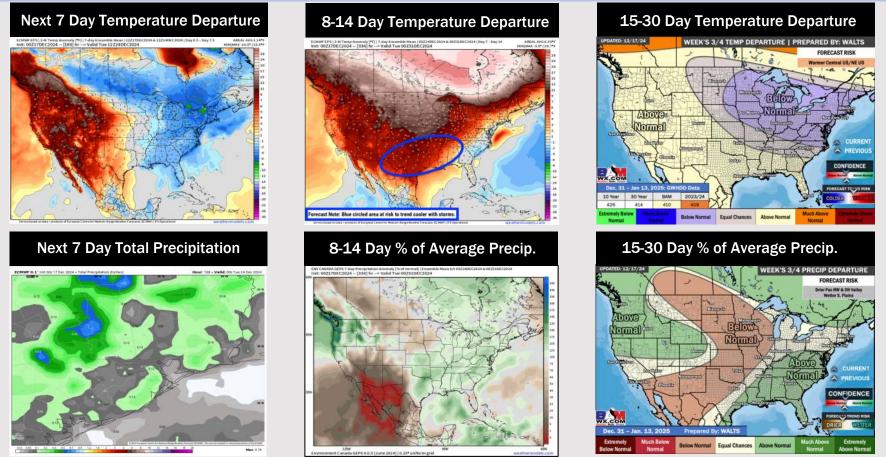

## Houston Pilots: 12/17/24

- Temps are expected to be near normal for the week 1 timeframe. Scattered rain chances are favored through the week.
- Above normal temperatures are favored for week 2. Slightly cooler trends are possible due to storms, but warm regardless. Favoring near normal rainfall week 2.
- Above normal temperatures and above normal precipitation chances are expected for the weeks <sup>3</sup>/<sub>4</sub> timeframe.