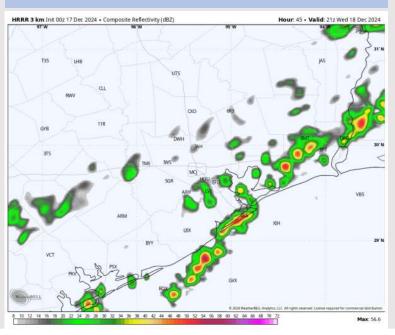

#### **Forecast Discussion**

**Precip:** Scattered storms will pass over Stations between 1 - 4 PM with a passing cold front. Main risks with storms will be lightning and gusty winds.

Wind: Winds will be out of the SE through 10 AM before shifting clockwise out of the N/NW and remaining there for the rest of the day. N of Morgan's Point: Winds will be at 2-7 kts through 11 AM, increasing slightly to 4-9 kts after that time. S of Morgan's Point: Winds will be at 4-9 kts through 6 PM, increasing to 10-15 kts after that time. Gusts can reach 25-30 kts N of Morgan's Point by 1 PM where they will then push S throughout the PM.