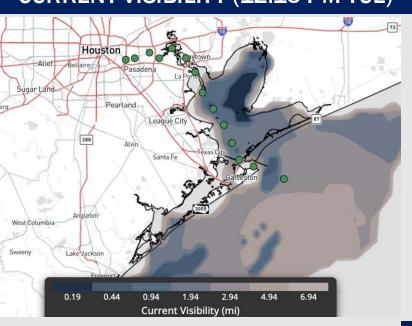

**Houston Pilots Forecast Package**

Updated: 1:00 PM CT

Tuesday, December 17, 2024

#### Forecaster: Alyssa Elliott



## **Weather Headlines**

- Storms move into the area late WED AM, bringing risks for lightning and 25-30 kt gusts.
- Patchy to widespread sea fog threat still in play this PM through WED AM. See visibility slides for more details.



**Current Radar: 12:30 PM CT** 



As always, please do not hesitate to reach out to us with any forecast questions at (317)-560-8122. Press 1 for forecast questions.

You can also access real-time forecast updates and 24/7 meteorological chat assistance on your Clarity app. Click here for login assistance.

# **Houston Pilots Visibility Report**





#### **CURRENT VISIBILITY (12:15 PM TUE)**

#### 10 PM CST TUE VISIBILITY

## Confidence







- TIMEFRAME THREAT
  DISCUSSED

  Current 12 AM WED HIGH
- Patchy sea fog (reducing visibility down to 0.5 mile at times) will continue to be a threat for stations S of Morgan's Point through ~3 PM.
- Anticipating between 3 7 PM, passing showers will cause a slight improvement in visibility to 1 2 miles for stations S of Morgan's Point.
   Dense, 0.5-mile pockets will be less frequent during that timeframe.
- By 7 PM, anticipating patchy dense fog begins to redevelop near Morgan's Point (<0.5 mile), reducing visibility to less than 1 mile for all stations S of Morgan's Point.
- Between 7 PM and 12 AM sea fog will gradually become more widespread and dense, impacting all stations with 0.5 mile visibility or less by 12 – 1 AM.

# **Houston Pilots Visibility Report**





#### 8 AM CST