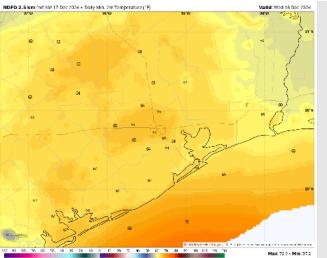

## Houston Pilots: WED. 12/18/2024

High Temps: N of Morgan's Point: Mid 70s F. S of Morgan's Point: Upper 60s F.

Visibility: Tuesday's dense, widespread fog threat will last into WED AM before front pushes through. See Tue  $\rightarrow$  Wed fog slide for more details.

#### Precip Image: 3 PM CT

Wind Speed 9 PM CT

High Temps Wednesday