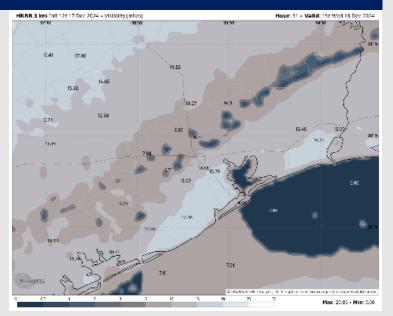

## Houston Pilots: WED. 12/18/2024

#### **Forecast Discussion**

Precip: Scattered storms will pass over Stations between 1-4 PM with a passing cold front. Main risks with storms will be lightning and gusty winds.

Wind: Winds will be out of the SE through 10 AM before shifting clockwise out of the N/NW and remaining there for the rest of the day. N of Morgan's Point: Winds will be at 2-7 kts through 11 AM, increasing slightly to 4-9 kts after that time. S of Morgan's Point: Winds will be at 4-9 kts through 6 PM, increasing to 10-15 kts after that time. Gusts can reach 25-30 kts N of Morgan's Point by 1 PM where they will then push S throughout the PM.

High Temps: N of Morgan's Point: Mid 70s F. S of Morgan's Point: Upper 60s F.

Visibility: Tuesday's dense, widespread fog threat will last into WED AM before front pushes through. See Tue  $\rightarrow$  Wed fog slide for more details.

#### Precip Image: 3 PM CT

Wind Speed 9 PM CT

High Temps Wednesday