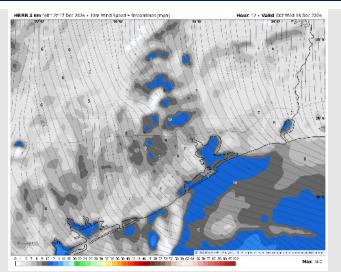

## Houston Pilots: WED. 12/18/2024

#### **Forecast Discussion**

Precip: Scattered storms will pass over Stations between 1-4 PM with a passing cold front. Main risks with storms will be lightning and gusty winds.

Wind: Winds will be out of the SE through 10 AM before shifting clockwise out of the N/NW and remaining there for the rest of the day. N of Morgan's Point: Winds will be at 2-7 kts through 11 AM, increasing slightly to 4-9 kts after that time. S of Morgan's Point: Winds will be at 4-9 kts through 6 PM, increasing to 10-15 kts after that time. Gusts can reach 25-30 kts N of Morgan's Point by 1 PM where they will then push S throughout the PM.

#### Precip Image: 3 PM CT

Wind Speed 9 PM CT

High Temps Wednesday