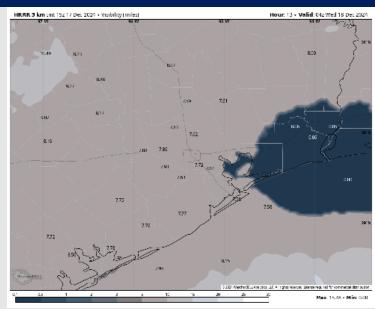

Houston Pilots Forecast Package**

Updated: 1:00 PM CT

Tuesday, December 17, 2024

#### Forecaster: Alyssa Elliott



## **Weather Headlines**

- Storms move into the area late WED AM, bringing risks for lightning and 25-30 kt gusts.
- Patchy to widespread sea fog threat still in play this PM through WED AM. See visibility slides for more details.



**Current Radar: 12:30 PM CT** 



As always, please do not hesitate to reach out to us with any forecast questions at (317)-560-8122. Press 1 for forecast questions.

You can also access real-time forecast updates and 24/7 meteorological chat assistance on your Clarity app. Click here for login assistance.

# **Houston Pilots Visibility Report**





#### **CURRENT VISIBILITY (12:15 PM TUE)**

#### 10 PM CST TUE VISIBILITY

## Confidence







- TIMEFRAME THREAT
  DISCUSSED

  Current 12 AM WED HIGH
- Patchy sea fog (reducing visibility down to 0.5 mile at times) will continue to be a threat for stations S of Morgan's Point through ~3 PM.
- Anticipating between 3 7 PM, passing showers will cause a slight improvement in visibility to 1 2 miles for stations S of Morgan's Point.
   Dense, 0.5-mile pockets will be less frequent during that timeframe.
- By 7 PM, anticipating patchy dense fog begins to redevelop near Morgan's Point (<0.5 mile), reducing visibility to less than 1 mile for all stations S of Morgan's Point.
- Between 7 PM and 12 AM sea fog will gradually become more widespread and dense, impacting all stations with 0.5 mile visibility or less by 12 – 1 AM.

# **Houston Pilots Visibility Report**





#### 8 AM CST WE