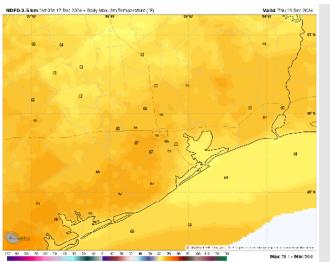

High Temps: N of Morgan's Point: Mid 60s F. S of Morgan's Point: Low 60s F.

Visibility: Not favoring any visibility issues for Thursday.

Precip Image: 12 PM CT

Wind Speed: 4 PM CT

High Temps Thursday