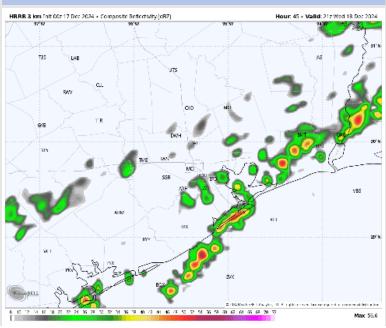

#### **Forecast Discussion**

Precip: Scattered storms will pass over Stations between 1-4 PM with a passing cold front. Main risks with storms will be lightning and gusty winds.

Wind: Winds will be out of the SE through 10 AM before shifting clockwise out of the N/NW and remaining there for the rest of the day. N of Morgan's Point: Winds will be at 2-7 kts through 11 AM, increasing slightly to 4-9 kts after that time. S of Morgan's Point: Winds will be at 4-9 kts through 6 PM, increasing to 10-15 kts after that time. Gusts can reach 25-30 kts N of Morgan's Point by 1 PM where they will then push S throughout the PM.

#### Precip Image: 3 PM CT

Wind Speed 9 PM CT

High Temps Wednesday