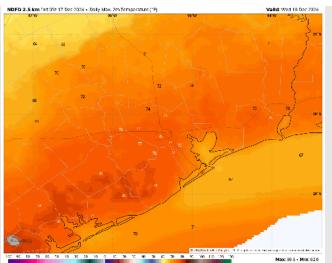

High Temps: N of Morgan's Point: Mid 70s F. S of Morgan's Point: Upper 60s F.

Visibility: Tuesday's dense, widespread fog threat will last into WED AM before front pushes through. See Tue  $\rightarrow$  Wed fog slide for more details.

#### Precip Image: 3 PM CT

Wind Speed 9 PM CT

High Temps Wednesday