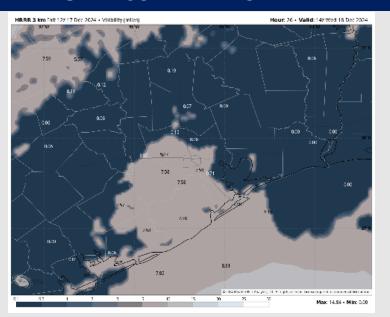

E THREAT
  DISCUSSED

  Current 12 AM WED HIGH
- Patchy sea fog (reducing visibility down to 0.5 mile at times) will continue to be a threat for stations S of Morgan's Point through ~3 PM.
- Anticipating between 3 7 PM, passing showers will cause a slight improvement in visibility to 1 2 miles for stations S of Morgan's Point.
   Dense, 0.5-mile pockets will be less frequent during that timeframe.
- By 7 PM, anticipating patchy dense fog begins to redevelop near Morgan's Point (<0.5 mile), reducing visibility to less than 1 mile for all stations S of Morgan's Point.
- Between 7 PM and 12 AM sea fog will gradually become more widespread and dense, impacting all stations with 0.5 mile visibility or less by 12 – 1 AM.

# **Houston Pilots Visibility Report**





#### 8 AM CST WED VISIBILITY



#### 1 PM CST WED VISIBILITY



#### Confidence



- ➤ Dense fog for all Stations is expected to persist through WED AM, with visibilities of 0.5 mile or less in play at all times. Coverage is expected to be more widespread
- ➤ Expecting this threat to last until ~9 AM Wednesday for Stations N of Morgan's Point, and through 3 PM for Stations S of Morgan's Point as the front works through the area and winds shift out of the NW.
- Confidence is high that fog will be pushed out around 3 PM WED as front moves through.

# TIMEFRAME THREAT DISCUSSED

12 AM - 3 PM WED

High

## **Houston Pilots Extended Range Visibility Report**





#### Friday 12/20/24

Monitoring a low-end risk for patchy fog/mist FRI AM.

## **Saturday 12/21/24**

Fog is not favored for Saturday.

#### Forecast Confidence