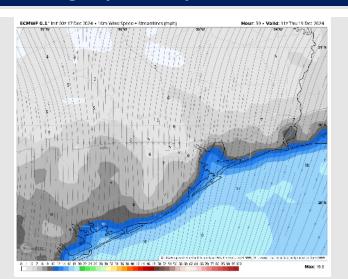

High Temps: N of Morgan's Point: Mid 60s F. S of Morgan's Point: Low 60s F.

Visibility: Not favoring any visibility issues for Thursday.

Precip Image: 12 PM CT

Wind Speed: 4 PM CT

High Temps Thursday