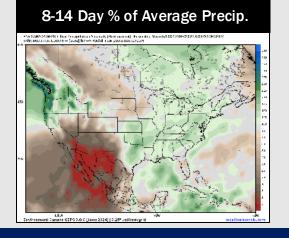

# Houston Pilots: 12/17/24

- Temps are expected to be near normal for the week 1 timeframe. Scattered rain chances are favored through the week.
- > Above normal temperatures are favored for week 2. Slightly cooler trends are possible due to storms, but warm regardless. Favoring near normal rainfall week 2.
- > Above normal temperatures and above normal precipitation chances are expected for the weeks 3/4 timeframe.