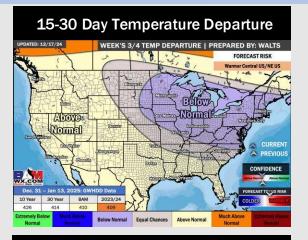

# Houston Pilots: 12/17/24

- Temps are expected to be near normal for the week 1 timeframe. Scattered rain chances are favored through the week.
- > Above normal temperatures are favored for week 2. Slightly cooler trends are possible due to storms, but warm regardless. Favoring near normal rainfall week 2.
- > Above normal temperatures and above normal precipitation chances are expected for the weeks 3/4 timeframe.