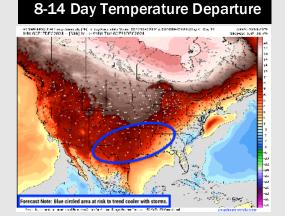

# Houston Pilots: 12/17/24

- Temps are expected to be near normal for the week 1 timeframe. Scattered rain chances are favored through the week.
- > Above normal temperatures are favored for week 2. Slightly cooler trends are possible due to storms, but warm regardless. Favoring near normal rainfall week 2.
- > Above normal temperatures and above normal precipitation chances are expected for the weeks 3/4 timeframe.