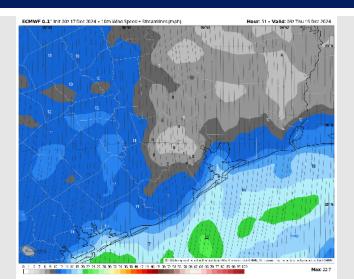

#### **Forecast Discussion**

Precip: Scattered storms will pass over Stations between 1-4 PM with a passing cold front. Main risks with storms will be lightning and gusty winds.

Wind: Winds will be out of the SE through 10 AM before shifting clockwise out of the N/NW and remaining there for the rest of the day. N of Morgan's Point: Winds will be at 2-7 kts through 11 AM, increasing slightly to 4-9 kts after that time. S of Morgan's Point: Winds will be at 4-9 kts through 6 PM, increasing to 10-15 kts after that time. Gusts can reach 25-30 kts N of Morgan's Point by 1 PM where they will then push S throughout the PM.

#### Precip Image: 3 PM CT

Wind Speed 9 PM CT

High Temps Wednesday