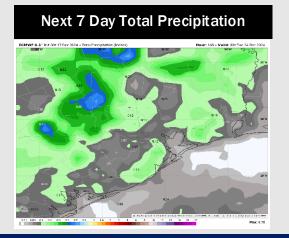

# Houston Pilots: 12/17/24

- Temps are expected to be near normal for the week 1 timeframe. Scattered rain chances are favored through the week.
- > Above normal temperatures are favored for week 2. Slightly cooler trends are possible due to storms, but warm regardless. Favoring near normal rainfall week 2.
- > Above normal temperatures and above normal precipitation chances are expected for the weeks 3/4 timeframe.