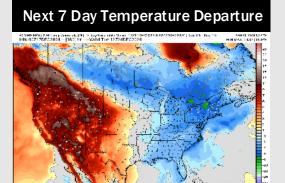

# Houston Pilots: 12/17/24

- Temps are expected to be near normal for the week 1 timeframe. Scattered rain chances are favored through the week.
- > Above normal temperatures are favored for week 2. Slightly cooler trends are possible due to storms, but warm regardless. Favoring near normal rainfall week 2.
- > Above normal temperatures and above normal precipitation chances are expected for the weeks 3/4 timeframe.