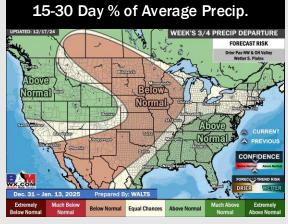

# Houston Pilots: 12/17/24

- Temps are expected to be near normal for the week 1 timeframe. Scattered rain chances are favored through the week.
- > Above normal temperatures are favored for week 2. Slightly cooler trends are possible due to storms, but warm regardless. Favoring near normal rainfall week 2.
- > Above normal temperatures and above normal precipitation chances are expected for the weeks 3/4 timeframe.