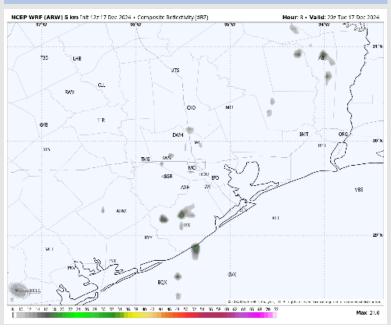

## Houston Pilots: WED. 12/18/2024

#### **Forecast Discussion**

Precip: Scattered storms will pass over Stations between 1-4 PM with a passing cold front. Main risks with storms will be lightning and gusty winds.

Wind: Winds will be out of the SE through 10 AM before shifting clockwise out of the N/NW and remaining there for the rest of the day. N of Morgan's Point: Winds will be at 2-7 kts through 11 AM, increasing slightly to 4-9 kts after that time. S of Morgan's Point: Winds will be at 4-9 kts through 6 PM, increasing to 10-15 kts after that time. Gusts can reach 25-30 kts N of Morgan's Point by 1 PM where they will then push S throughout the PM.

#### Precip Image: 3 PM CT

Wind Speed 9 PM CT

High Temps Wednesday