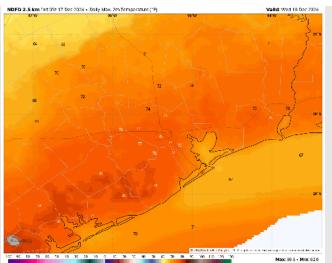

High Temps: N of Morgan's Point: Mid 70s F. S of Morgan's Point: Upper 60s F.

Visibility: Tuesday's dense, widespread fog threat will last into WED AM before front pushes through. See Tue → Wed fog slide for more details.

# Precip Image: 3 PM CT

Wind Speed 9 PM CT

High Temps Wednesday