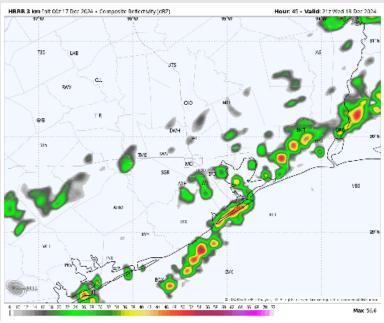

### **Forecast Discussion**

Precip: Scattered storms will pass over Stations between 11 AM and 4 PM with a passing cold front. Main risks with storms will be lightning and gusty winds.

Wind: Winds will be out of the SE through 10 AM before shifting clockwise out of the N/NW and remaining there for the rest of the day. N of Morgan's Point: Winds will be at 2-7 kts through 11 AM, increasing slightly to 4-9 kts after that time. S of Morgan's Point: Winds will be at 4-9 kts through 6 PM, increasing to 10-15 kts after that time. Gusts can reach 25 kts N of Morgan's Point prior to 4 PM, and S of Morgan's Point after 6 PM

# Precip Image: 3 PM CT

Wind Speed 9 PM CT

High Temps Wednesday