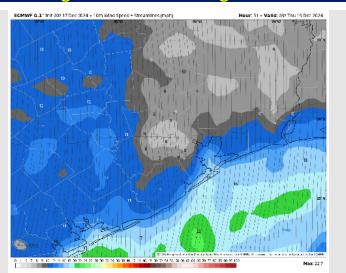

### **Forecast Discussion**

Precip: Scattered storms will pass over Stations between 11 AM and 4 PM with a passing cold front. Main risks with storms will be lightning and gusty winds.

Wind: Winds will be out of the SE through 10 AM before shifting clockwise out of the N/NW and remaining there for the rest of the day. N of Morgan's Point: Winds will be at 2-7 kts through 11 AM, increasing slightly to 4-9 kts after that time. S of Morgan's Point: Winds will be at 4-9 kts through 6 PM, increasing to 10-15 kts after that time. Gusts can reach 25 kts N of Morgan's Point prior to 4 PM, and S of Morgan's Point after 6 PM

# Precip Image: 3 PM CT

Wind Speed 9 PM CT

High Temps Wednesday