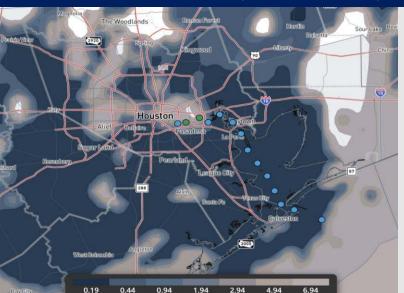

#### 6 PM CST TUE VISIBILITY

#### Confidence

- Dense, widespread sea fog is expected to continue throughout the AM reducing visibility to <0.5-mile across all Stations.
- Fog coverage will recede slightly and become patchier by 10 AM for Morgan's Point and Stations S as light spotty showers work through. Stations N of Morgan's Point will have clear visibilities for a time before fog coverage returns after 7 PM.
- The threat for dense / patchy dense fog for Stations S of Morgan's Point is expected to persist throughout the entirety of today, with visibilities of 0.5 mile or less in play at all times.