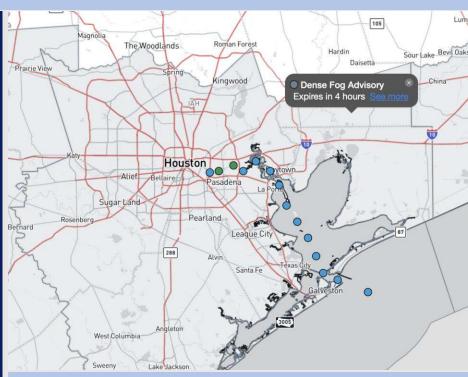

#### **CURRENT VISIBILITY (4:45 AM TUE)**

#### Confidence

- Dense, widespread sea fog is expected to continue throughout the AM reducing visibility to <0.5-mile across all Stations.
- Fog coverage will recede slightly and become patchier by 10 AM for Morgan's Point and Stations S as light spotty showers work through. Stations N of Morgan's Point will have clear visibilities for a time before fog coverage returns after 7 PM.
- The threat for dense / patchy dense fog for Stations S of Morgan's Point is expected to persist throughout the entirety of today, with visibilities of 0.5 mile or less in play at all times.