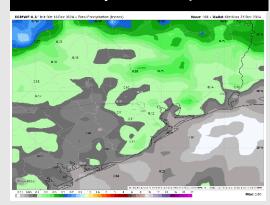

# Precip Image: 11 AM CT

Wind Speed: 6 PM CT

High Temps Today

### **Forecast Discussion**

Precip: Scattered storms will pass over Stations between 11 AM and 4 PM with a passing cold front. Main risks with storms will be lightning and gusty winds.

Wind: Winds will be out of the SE through 10 AM before shifting clockwise out of the N/NW and remaining there for the rest of the day. N of Morgan's Point: Winds will be at 2-7 kts through 11 AM, increasing slightly to 4-9 kts after that time. S of Morgan's Point: Winds will be at 4-9 kts through 6 PM, increasing to 10-15 kts after that time. Gusts can reach 25 kts N of Morgan's Point prior to 4 PM, and S of Morgan's Point after 6 PM