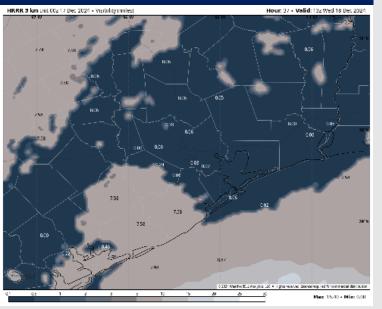

#### 12 AM CST WED VISIBILITY

#### 7 AM CST WED VISIBILITY

### Confidence

- ➤ Dense fog for all Stations is expected to persist through WED AM, with visibilities of 0.5 mile or less in play at all times.
- ➤ Expecting this threat to last until ~11 AM Wednesday for Stations N of Morgan's Point, and through 3 PM for Stations S of Morgan's Point as the front works through the area and winds shift out of the NW.
- Confidence is high that fog coverage will remain widespread through the timeframes listed above.
- TIMEFRAME THREAT
  DISCUSSED

  12 AM 3 PM WED High