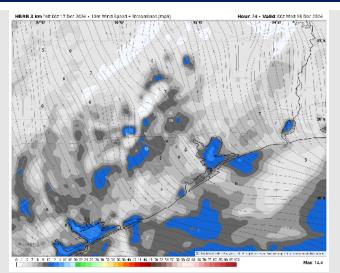

### **Forecast Discussion**

Precip: Scattered storms will pass over Stations between 11 AM and 4 PM with a passing cold front. Main risks with storms will be lightning and gusty winds.

Wind: Winds will be out of the SE through 10 AM before shifting clockwise out of the N/NW and remaining there for the rest of the day. N of Morgan's Point: Winds will be at 2-7 kts through 11 AM, increasing slightly to 4-9 kts after that time. S of Morgan's Point: Winds will be at 4-9 kts through 6 PM, increasing to 10-15 kts after that time. Gusts can reach 25 kts N of Morgan's Point prior to 4 PM, and S of Morgan's Point after 6 PM

# Precip Image: 3 PM CT

Wind Speed 9 PM CT

High Temps Wednesday