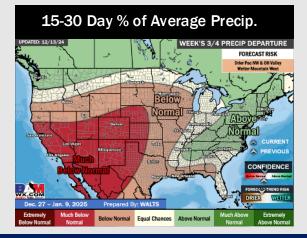

## Houston Pilots: 12/17/24

#### **Next 7 Day Temperature Departure**

Next 7 Day Total Precipitation

**8-14** Day Temperature Departure

8-14 Day % of Average Precip.

- > Temps are expected to be above normal for the week 1 timeframe. Scattered rain chances are favored through the week.
- > Above normal temperatures are favored for week 2. Favoring slightly below normal rainfall week 2. The risk to this forecast is that we trend a touch cooler and wetter.
- > Below normal temperatures and below-normal precipitation chances are expected for the weeks 3/4 timeframe.