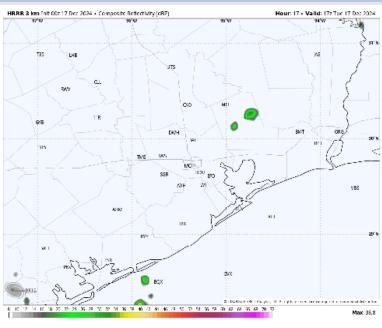

### **Forecast Discussion**

Precip: Isolated (10%) chances of light showers will be in play for all Stations through 4 PM. Most showers are favored to stay off to the west.

Wind: Winds will be out of the SE throughout the day. N of Morgan's Point: Winds will be at 3 - 8 kts throughout the day. S of Morgan's Point: Winds will be at 4 - 10 kts for today.

# Precip Image: 11 AM CT

Wind Speed: 6 PM CT

High Temps Today