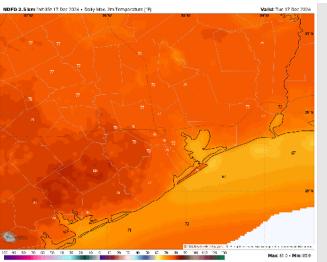

High Temps: N of Morgan's Point: Mid to upper 70s F. S of Morgan's Point: Lower 70s F.

Visibility: Widespread sea fog is likely today. Fog may become slightly patchy with passing showers however the threat is expected to last throughout the day. Check corresponding visibility slide for more information.

# Precip Image: 11 AM CT

Wind Speed: 6 PM CT

High Temps Today