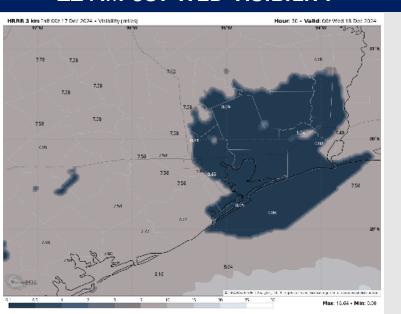

#### **CURRENT VISIBILITY (4:45 AM TUE)**

#### Confidence

- Dense, widespread sea fog is expected to continue throughout the AM reducing visibility to <0.5-mile across all Stations.
- Fog coverage will recede slightly and become patchier by 10 AM for Morgan's Point and Stations S as light spotty showers work through. Stations N of Morgan's Point will have clear visibilities for a time before fog coverage returns after 7 PM.
- The threat for dense / patchy dense fog for Stations S of Morgan's Point is expected to persist throughout the entirety of today, with visibilities of 0.5 mile or less in play at all times.

### TIMEFRAME **THREAT** DISCUSSED

Current - 12 AM WED

HIGH