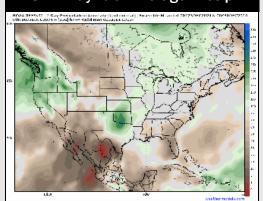

### **Forecast Discussion**

Precip: Isolated (10%) chances of light showers will be in play for all Stations through 4 PM. Most showers are favored to stay off to the west.

Wind: Winds will be out of the SE throughout the day. N of Morgan's Point: Winds will be at 3 - 8 kts throughout the day. S of Morgan's Point: Winds will be at 4 - 10 kts for today.

High Temps: N of Morgan's Point: Mid to upper 70s F. S of Morgan's Point: Lower 70s F.

Visibility: Widespread sea fog is likely today. Fog may become slightly patchy with passing showers however the threat is expected to last throughout the day. Check corresponding visibility slide for more information.