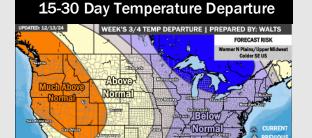

#### **Next 7 Day Temperature Departure**

Next 7 Day Total Precipitation

**8-14** Day Temperature Departure

8-14 Day % of Average Precip.

- > Temps are expected to be above normal for the week 1 timeframe. Scattered rain chances are favored through the week.
- > Above normal temperatures are favored for week 2. Favoring slightly below normal rainfall week 2. The risk to this forecast is that we trend a touch cooler and wetter.
- > Below normal temperatures and below-normal precipitation chances are expected for the weeks 3/4 timeframe.