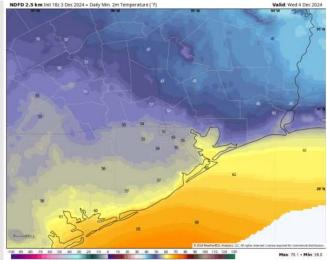

High Temps: N of Morgan's Point: Lower 70s F. S of Morgan's Point: Low 70s F.

Visibility: No fog concerns for Wednesday, however visibility can be reduced under heavy showers.

#### **High Temps** Wednesday