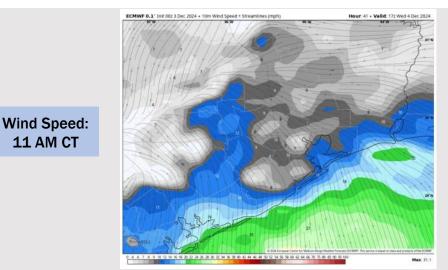

#### **Forecast Discussion**

**11 AM CT** 

Precip: Scattered (20%) showers and isolated storms (10AM-3PM) will be moving through during the AM WED, becoming more widespread (60%) by 11AM and will continue through the rest of the day.

Wind: Winds will be out of the S/SE through 2 PM, quickly shifting out of the S after that time. N of Morgan's Point: Winds will be at 3 - 8 kts throughout Wednesday. S of Morgan's Point: Winds will be at 13 – 18 kts through 10 PM, decreasing to 4 – 9 kts after that time. Wind gusts of 20 – 25 kts in play for Stations S of Morgan's Point through 10 PM.