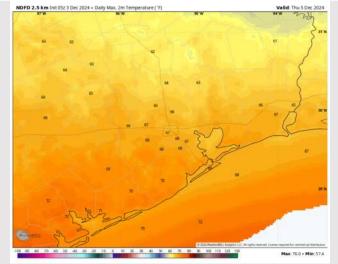

will gradually move SE through 6 AM, affecting 23/24, 11/12 and the Boarding Station during that timeframe. Dry conditions favored for all Stations after 6 AM.

Wind: Winds will be out of the N/NE throughout the day Thursday. N of Morgan's Point: Winds will be at 3 – 8 kts through 5 AM, increasing slightly to 5 – 10 kts after that time. S of Morgan's Point: Winds at 4 – 9 kts through 5 AM, increasing to 14 – 19 kts after that time. Wind gusts of 25 – 30 kts in play for Stations S of Morgan's Point after 5 AM.

**High Temps:** N of Morgan's Point: Mid to Upper 60s F. S of Morgan's Point: Mid to Upper 60s F.

Visibility: No fog concerns for Thursday. Heavy showers may reduce visibilities below 2 miles for 23/24, 11/12 and the Boarding Station through 6 AM.

#### Precip Image: 12 AM CT







#### High Temps Thursday

## Houston Pilots: 12/3/24





- Temps are expected to be around normal for the week 1 timeframe. Dry conditions are expected to come to an end as scattered showers and storms build in this evening continuing for the rest of the week.
- > Near normal temperatures are favored for week 2. Favoring above normal rainfall week 2.
- Above normal temperatures and below normal precipitation chances are expected for the weeks <sup>3</sup>/<sub>4</sub> timeframe.