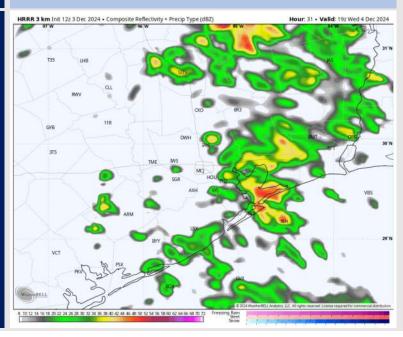

#### **Forecast Discussion**

**11 AM CT** 

Precip: Scattered (20%) showers and isolated storms (10AM-3PM) will be moving through during the AM WED, becoming more widespread (60%) by 11AM and will continue through the rest of the day.

Wind: Winds will be out of the S/SE through 2 PM, quickly shifting out of the S after that time. N of Morgan's Point: Winds will be at 3 - 8 kts throughout Wednesday. S of Morgan's Point: Winds will be at 13 – 18 kts through 10 PM, decreasing to 4 – 9 kts after that time. Wind gusts of 20 – 25 kts in play for Stations S of Morgan's Point through 10 PM.

High Temps: N of Morgan's Point: Lower 70s F. S of Morgan's Point: Low 70s F.

Visibility: No fog concerns for Wednesday, however visibility can be reduced under heavy showers.

#### Precip Image: 1 PM CT







#### **High Temps** Wednesday

# Houston Pilots: THU. 12/5/2024



#### **Forecast Discussion**

Wind Speed: 6 PM CT

Precip: Scattered (40%) showers will gradually move SE through 6 AM, affecting 23/24, 11/12 and the Boarding Station during that timeframe. Dry conditions favored for all Stations after 6 AM.

Wind: Winds will be out of the N/NE throughout the day Thursday. N of Morgan's Point: Winds will be at 3 – 8 kts through 5 AM, increasing slightly to 5 – 10 kts after that time. S of Morgan's Point: Winds at 4 – 9 kts through 5 AM, increasing to 14 – 19 kts after that time. Wind gusts of 25 – 30 kts in play for Stations S of Morgan's Point after 5 AM.

**High Temps:** N of Morgan's Point: Mid to Upper 60s F. S of Morgan's Point: Mid to Upper 60s F.

Visibility: No fog concerns f