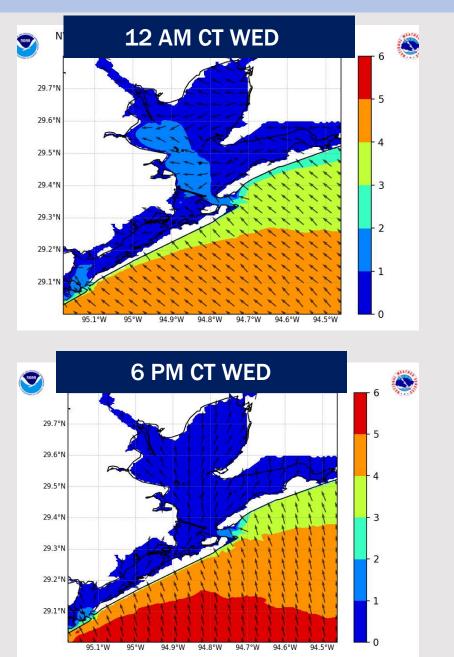

### **Wave Height Forecast Update**

Wave heights are anticipated to increase this PM into WED AM, reaching 4' at the Boarding Station just after 12 AM and 5' by 12 PM WED.

4-5' wave heights linger through WED, decreasing after 9 PM. Wave heights expected to drop below 4' by 12 PM THU.

Wave heights are NOT expected to reach/exceed 6' at this time.