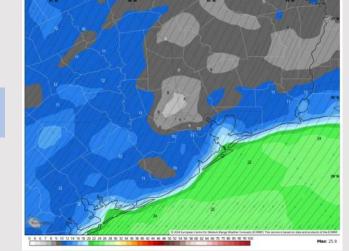

rs will gradually move SE through 6 AM, affecting 23/24, 11/12 and the Boarding Station during that timeframe. Dry conditions favored for all Stations after 6 AM.

Wind: Winds will be out of the N/NE throughout the day Thursday. N of Morgan's Point: Winds will be at 3 – 8 kts through 5 AM, increasing slightly to 5 – 10 kts after that time. S of Morgan's Point: Winds at 4 – 9 kts through 5 AM, increasing to 14 – 19 kts after that time. Wind gusts of 25 – 30 kts in play for Stations S of Morgan's Point after 5 AM.

**High Temps:** N of Morgan's Point: Mid to Upper 60s F. S of Morgan's Point: Mid to Upper 60s F.

Visibility: No fog concerns for Thursday. Heavy showers may reduce visibilities below 2 miles for 23/24, 11/12 and the Boarding Station through 6 AM.

#### Precip Image: 12 AM CT







#### High Temps Thursday

## Houston Pilots: 12/3/24





- Temps are expected to be around normal for the week 1 timeframe. Dry conditions are expected to come to an end as scattered showers and storms build in this evening continuing for the rest of the week.
- > Near normal temperatures are favored for week 2. Favoring above normal rainfall week 2.
- Above normal temperatures and below normal precipitation chances are expected for the weeks <sup>3</sup>/<sub>4</sub> timeframe.