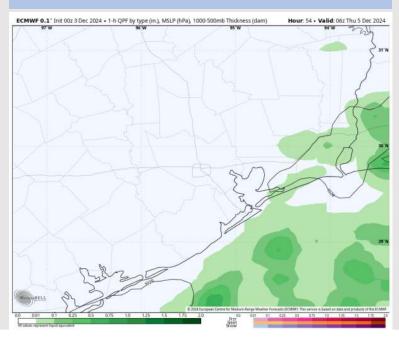

wers will gradually move SE through 6 AM, affecting 23/24, 11/12 and the Boarding Station during that timeframe. Dry conditions favored for all Stations after 6 AM.

Wind: Winds will be out of the N/NE throughout the day Thursday. N of Morgan's Point: Winds will be at 3 – 8 kts through 5 AM, increasing slightly to 5 – 10 kts after that time. S of Morgan's Point: Winds at 4 – 9 kts through 5 AM, increasing to 14 – 19 kts after that time. Wind gusts of 25 – 30 kts in play for Stations S of Morgan's Point after 5 AM.

**High Temps:** N of Morgan's Point: Mid to Upper 60s F. S of Morgan's Point: Mid to Upper 60s F.

Visibility: No fog concerns for Thursday. Heavy showers may reduce visibilities below 2 miles for 23/24, 11/12 and the Boarding Station through 6 AM.

#### Precip Image: 12 AM CT







#### High Temps Thursday

## Houston Pilots: 12/3/24





- Temps are expected to be around normal for the week 1 timeframe. Dry conditions are expected to come to an end as scattered showers and storms build in this evening continuing for the rest of the week.
- > Near normal temperatures are favored for week 2. Favoring above normal rainfall week 2.
- Above normal temperatures and below normal precipitation chances are expected for the weeks <sup>3</sup>/<sub>4</sub> timeframe.