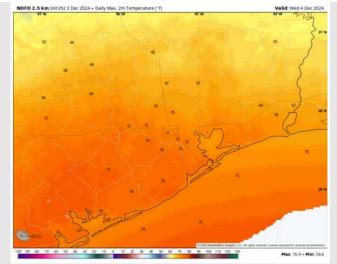

# **Forecast Discussion**

**11 AM CT** 

Precip: Scattered (20%) showers and isolated storms (10AM-3PM) will be moving through during the AM WED, becoming more widespread (60%) by 11AM and will continue through the rest of the day.

Wind: Winds will be out of the S/SE through 2 PM, quickly shifting out of the S after that time. N of Morgan's Point: Winds will be at 3 - 8 kts throughout Wednesday. S of Morgan's Point: Winds will be at 13 – 18 kts through 10 PM, decreasing to 4 – 9 kts after that time. Wind gusts of 20 – 25 kts in play for Stations S of Morgan's Point through 10 PM.

High Temps: N of Morgan's Point: Lower 70s F. S of Morgan's Point: Low 70s F.

Visibility: No fog concerns for Wednesday, however visibility can be reduced under heavy showers.

#### Precip Image: 1 PM CT







#### **High Temps** Wednesday

# Houston Pilots: THU. 12/5/2024



#### **Forecast Discussion**

Wind Speed: 6 PM CT

Precip: Scattered (40%) showers will gradually move SE through 6 AM, affecting 23/24, 11/12 and the Boarding Station during that timeframe. Dry conditions favored for all Stations after 6 AM.

Wind: Winds will be out of the N/NE throughout the day Thursday. N of Morgan's Point: Winds will be at 3 – 8 kts through 5 AM, increasing slightly to 5 – 10 kts after that time. S of Morgan's Point: Winds at 4 – 9 kts through 5 AM, increasing to 14 – 19 kts after that time. Wind gusts of 25 – 30 kts in play for Stations S of Morgan's Point after 5 AM.

**High Temps:** N of Morgan's Point: Mid to Upper 60s F. S of Morgan's Point: Mid to Upper 60s F.

Visibility: No fog concerns for T