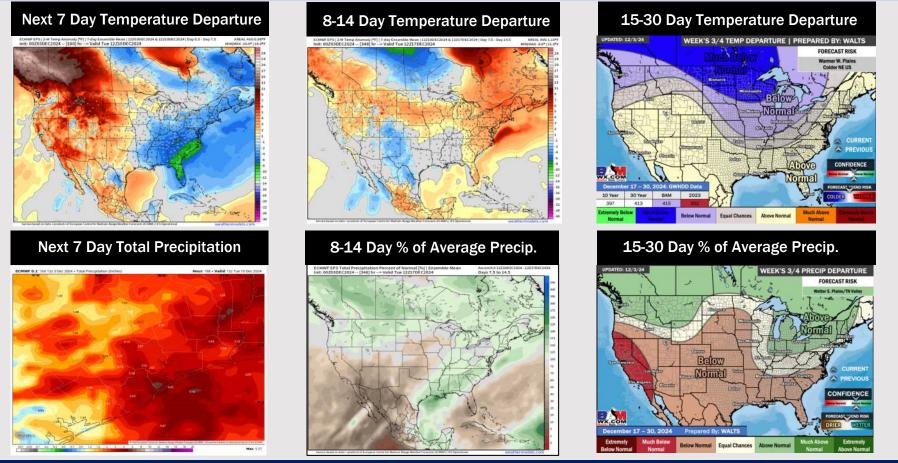

## Houston Pilots: 12/3/24

- Temps are expected to be around normal for the week 1 timeframe. Dry conditions are expected to come to an end as scattered showers and storms build in this evening continuing for the rest of the week.
- > Near normal temperatures are favored for week 2. Favoring above normal rainfall week 2.
- Above normal temperatures and below normal precipitation chances are expected for the weeks <sup>3</sup>/<sub>4</sub> timeframe.