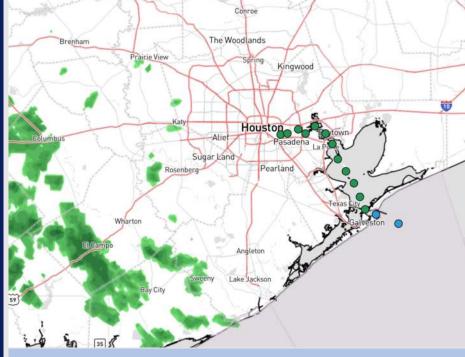

Houston Pilots

Current Radar: 12:20 PM CT

As always, please do not hesitate to reach out to us with any forecast questions via the chat option on Clarity or our on-call number, (317)-560-8122 press 1 for forecast questions.