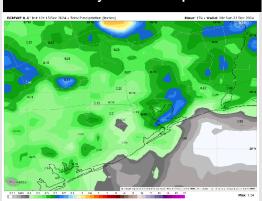

#### **Forecast Discussion**

**Precip:** Isolated (20%) showers to be possible after 5 AM for all Stations and will last through 4 PM.

Wind: Winds will be out of the SE throughout the day. N of Morgan's Point: Winds will be at 2 – 7 kts for the day. S of Morgan's Point: Winds will be at 5 – 10 kts throughout the day.

#### Precip Image: 9 AM CT

Wind Speed: 4 PM CT

High Temps Today