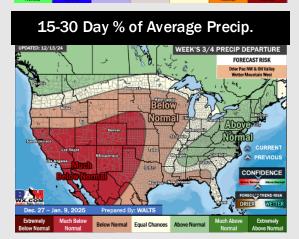

NOTIFIED

CURRENT PREVIOUS

CONFIDENCE

10 Year 30 Year BAM 2023/24

423 413 429 353

Next 7 Day Total Precipitation

- Temps are expected to be above normal for the week 1 timeframe. Scattered rain chances are favored through the week.
- Above normal temperatures are favored for week 2. Favoring slightly below normal rainfall week 2.
- > Near normal temperatures and below-normal precipitation chances are expected for the weeks 34 timeframe.