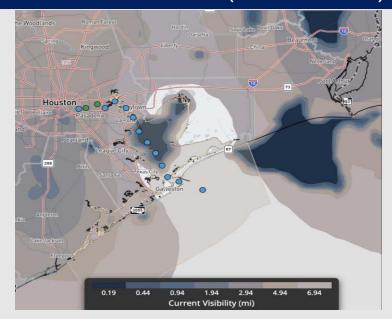

## **Houston Pilots Visibility Report**

#### **CURRENT VISIBILITY (5:50 AM MON)**

#### Confidence

- Current visibilities sit at 2-4 miles for Stations N of Morgan's Point while Morgan's Point through Station 51/52 see more dense fog reducing visibilities to 0.5 mile or less. This threat is expected to continue through the AM.
- Station 37/38 through the Boarding Station are expected to see 2-4 mile visibility with isolated instances of visibility at less than 1 mile through 12 PM.
- Dense fog with visibility at 0.5 mile or less is developing in the Gulf just E of the Boarding Station. This fog will gradually creep towards the Boarding Station through the AM, finally causing impacts at the Boarding Station around 12 PM. Dense fog will then also creep into the mouth of the Bay through the early PM, causing impacts to all stations S of Morgan's Point, reducing visibility to 0.5 mile or less.