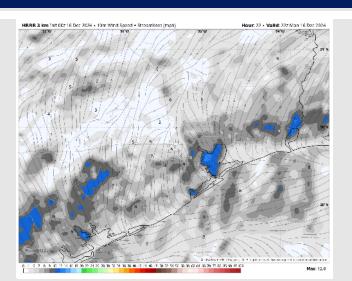

#### **Forecast Discussion**

Precip: Scattered storms will pass over Stations between 11 AM and 4 PM with a passing cold front. Main risks with storms will be lightning and wind gusts of 25 kts.

Wind: Winds will be out of the SE through 10 AM before shifting clockwise out of the N/NW and remaining there for the rest of the day. N of Morgan's Point: Winds will be at 2-7 kts through 11 AM, increasing slightly to 4-9 kts after that time. S of Morgan's Point: Winds will be at 4-9 kts through 6 PM, increasing to 10-15 kts after that time.

#### Precip Image: 1 PM CT

Wind Speed 8 PM CT

High Temps Wednesday