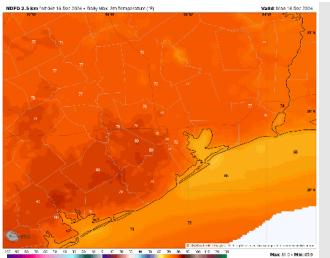

High Temps: N of Morgan's Point: Mid 70s F. S of Morgan's Point: Upper 60s F.

Visibility: Prior to the arrival of storms, patchy sea fog will be possible. Storms drive out fog N of Morgan's Point by 10 AM and S of Morgan's Point by 2 PM. Check the corresponding visibility slide for more information.

#### Precip Image: 1 PM CT

Wind Speed 8 PM CT

High Temps Wednesday