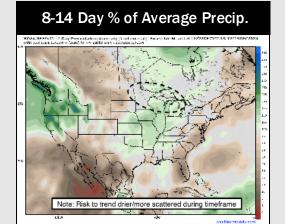

NOTIFIED

CURRENT PREVIOUS

CONFIDENCE

10 Year 30 Year BAM 2023/24

423 413 429 353

Next 7 Day Total Precipitation

- Temps are expected to be above normal for the week 1 timeframe. Scattered rain chances are favored through the week.
- Above normal temperatures are favored for week 2. Favoring slightly below normal rainfall week 2.
- > Near normal temperatures and below-normal precipitation chances are expected for the weeks 34 timeframe.