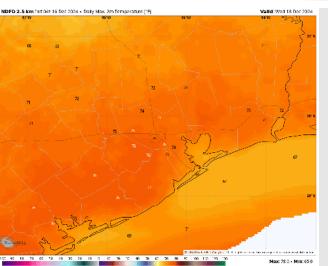

High Temps: N of Morgan's Point: Mid to Upper 70s F. S of Morgan's Point: Upper 60s F to near 70 F.

Visibility: Favoring patchy Sea Fog risks for all Stations this AM. Risks back off to Stations S. of Morgan's Point through the midday before returning to all Stations in the PM. Check the corresponding visibility slide for more information.

#### Precip Image: 9 AM CT

Wind Speed: 4 PM CT

High Temps Today