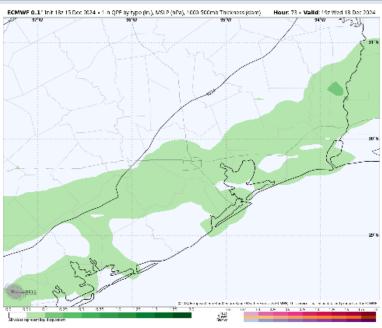

#### **Forecast Discussion**

Precip: Isolated (10%) chances of light showers will be in play for all Stations between 4 AM and 4 PM. Most showers are favored to stay off to the west.

Wind: Winds will be out of the SE throughout the day. N of Morgan's Point: Winds will be at 2 - 7 kts throughout Tuesday. S of Morgan's Point: Winds will be at 4 – 10 kts for Tuesday.

#### Precip Image: 8 AM CT

**High Temps Tuesday** 