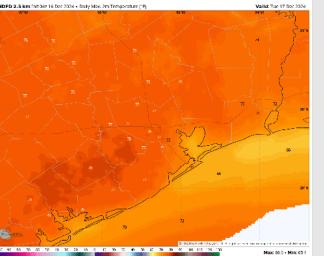

High Temps: N of Morgan's Point: Mid to Upper 70s F. S of Morgan's Point: Upper 60s F to near 70 F.

Visibility: Favoring patchy Sea Fog risks for all Stations this AM. Risks back off to Stations S. of Morgan's Point through the midday before returning to all Stations in the PM. Check the corresponding visibility slide for more information.

#### Precip Image: 9 AM CT

Wind Speed: 4 PM CT

High Temps Today