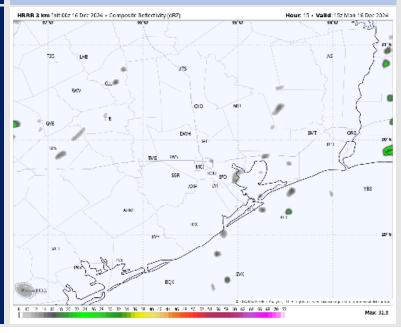

#### **Forecast Discussion**

Precip: Scattered storms will pass over Stations between 11 AM and 4 PM with a passing cold front. Main risks with storms will be lightning and wind gusts of 25 kts.

Wind: Winds will be out of the SE through 10 AM before shifting clockwise out of the N/NW and remaining there for the rest of the day. N of Morgan's Point: Winds will be at 2-7 kts through 11 AM, increasing slightly to 4-9 kts after that time. S of Morgan's Point: Winds will be at 4-9 kts through 6 PM, increasing to 10-15 kts after that time.

#### Precip Image: 1 PM CT

Wind Speed 8 PM CT

High Temps Wednesday