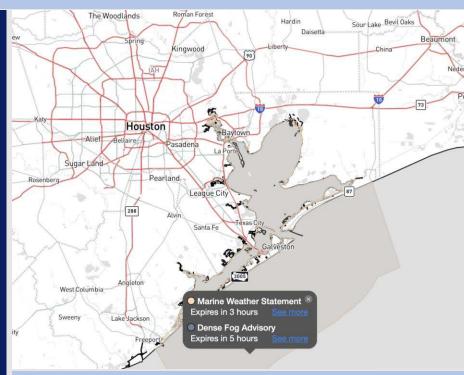

#### **Weather Headlines**

- Low-end risks for light showers will be in play over the next 48 hours.
- Storms move into the area WED AM, bringing risks for lightning and 25 kt gusts.
- Patchy to Widespread Sea Fog will be possible through WED AM. Check the Visibility slides below.

**Current Radar: 5:25 AM CT** 

As always, please do not hesitate to reach out to us with any forecast questions at (317)-560-8122. Press 1 for forecast questions.

You can also access real-time forecast updates and 24/7 meteorological chat assistance on your <u>Clarity</u> app. Click <u>here</u> for login assistance.