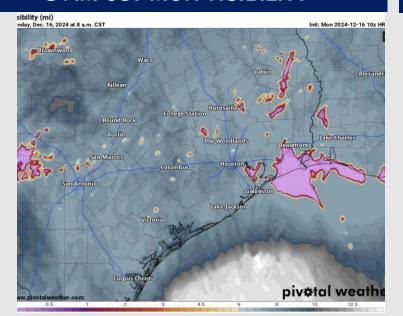

## **Houston Pilots Visibility Report**

#### **8 AM CST MON VISIBILITY**

#### Confidence

- Current visibilities sit at 2-4 miles for Stations N of Morgan's Point while Morgan's Point through Station 51/52 see more dense fog reducing visibilities to 0.5 mile or less. This threat is expected to continue through the AM.
- Station 37/38 through the Boarding Station are expected to see 2-4 mile visibility with isolated instances of visibility at less than 1 mile through 12 PM.
- Dense fog with visibility at 0.5 mile or less is developing in the Gulf just E of the Boarding Station. This fog will gradually creep towards the Boarding Station through the AM, finally causing impacts at the Boarding Station around 12 PM. Dense fog will then also creep into the mouth of the Bay through the early PM, causing impacts to all stations S of Morgan's Point, reducing visibility to 0.5 mile or less.