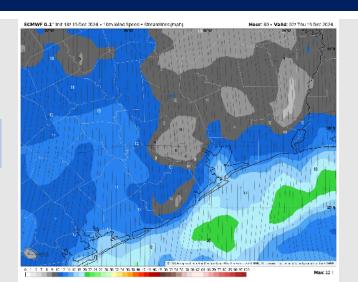

#### **Forecast Discussion**

Precip: Scattered storms will pass over Stations between 11 AM and 4 PM with a passing cold front. Main risks with storms will be lightning and wind gusts of 25 kts.

Wind: Winds will be out of the SE through 10 AM before shifting clockwise out of the N/NW and remaining there for the rest of the day. N of Morgan's Point: Winds will be at 2-7 kts through 11 AM, increasing slightly to 4-9 kts after that time. S of Morgan's Point: Winds will be at 4-9 kts through 6 PM, increasing to 10-15 kts after that time.

#### Precip Image: 1 PM CT

Wind Speed 8 PM CT

High Temps Wednesday