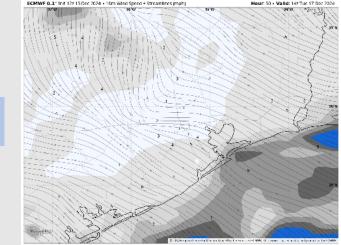

### **Forecast Discussion**

Wind Speed:

8 AM CT

**Precip:** Hit/miss (10%) chances of light showers will be in play for all Stations between 4 AM and 4 PM. Most showers are favored to stay off to the west.

Wind: Winds will be out of the SE throughout the day. N of Morgan's Point: Winds will be at 2 - 7 kts throughout Tuesday. S of Morgan's Point: Winds will be at 4 – 10 kts for Tuesday.

High Temps: N of Morgan's Point: Mid to upper 70s F. S of Morgan's Point: Lower 70s F.