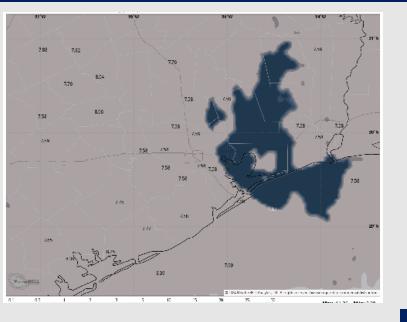

*Houston Pilots Forecast Package**

Updated: 2:05 PM CT Sunday, December 15, 2024

**Forecaster: Hope Kleitsch** 

### Weather Headlines

- Low-end risks for light showers will be in play over the next 72 hours.
- Winds expected to remain calm over the next 72 hours, rarely exceeding 10 kts.
- Patchy to Widespread Sea Fog will be possible through WED AM. Check the Visibility slides below.



Houston Pilots

Current Radar: 1:00 PM CT



As always, please do not hesitate to reach out to us with any forecast questions at (317)-560-8122. Press 1 for forecast questions.

You can also access real-time forecast updates and 24/7 meteorological chat assistance on your <u>Clarity</u> app. Click <u>here</u> for login assistance.

# **Houston Pilots Visibility Report**



### 2 AM CST MON VISIBILITY



| TIMEFRAME<br>DISCUSSED | THREAT   |
|------------------------|----------|
| 8 PM SUN - 12 AM TUE   | Med-High |



- Patchy Sea Fog will start to build in at the Boarding Station by 8 PM SUN, becoming more widespread to include all Stations by 12 AM MON.
- Pockets with <0.5-mile visibility will be in play S of Morgan's Point, while visibility of <2.0 miles will be possible for Stations N of Morgan's Point.
- After 10 AM MON, sea fog risks recede to Stations S. of Morgan's Point, where visibilities of less than 0.5 miles will continue throughout the day. Patchy risks then expand to all Stations S of Morgan's Point after 6 PM MON.

# **Houston Pilots Visibility Report**



#### 6 AM CST TUE VISIBILITY

#### **2 PM CST TUE VISIBILITY**



| TIMEFRAME<br>DISCUSSED    | THREAT |
|----------