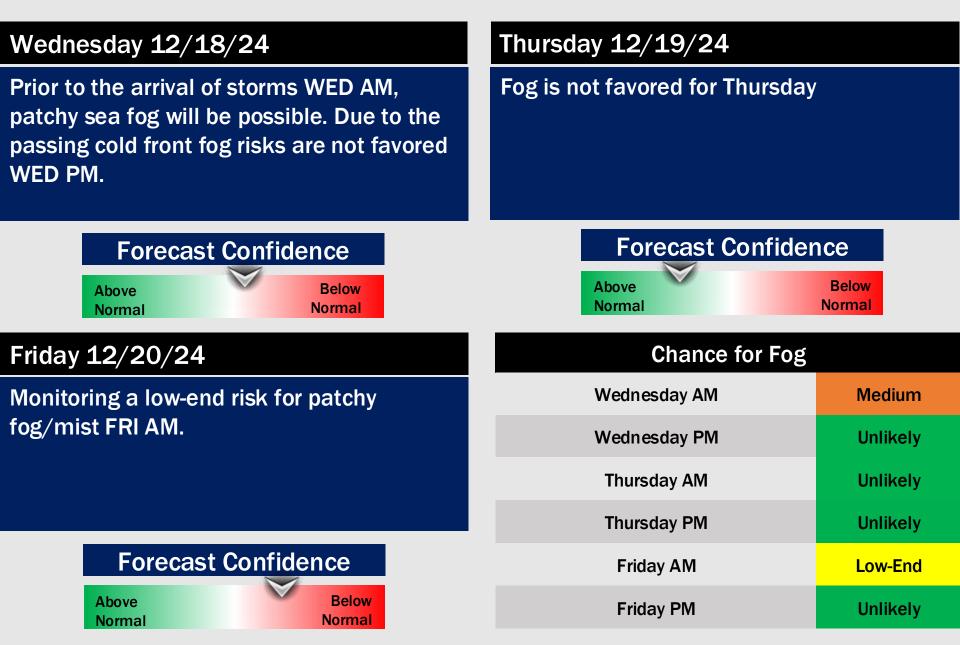

throughout the day. Patchy risks then expand to all Stations S of Morgan's Point after 6 PM MON.

# **Houston Pilots Visibility Report**



#### 6 AM CST TUE VISIBILITY

#### **2 PM CST TUE VISIBILITY**



| TIMEFRAME<br>DISCUSSED    | THREAT |
|---------------------------|--------|
| 12 AM TUE to 12 AM<br>WED | High   |



- Widespread Sea Fog risks will be in play for all Stations. Visibilities of <0.5 miles will be in play for all Stations through 11 AM.
- From 11 AM to 5 PM, visibilities clear up for Stations N of Morgan's Point but remain at 1-3 miles for Stations S. of Morgan's Point.
- Widespread sea fog will then gradually work in once again for all Stations after 4 PM and into WED AM, reducing visibilities to <0.5 miles.

### **Houston Pilots Extended Range Visibility Report**





### Houston Pilots Visibility Chart (miles)



|                                      | Forecast Confidence |             |             |             |             |             |                 |             |              |              |              |             |             |               |             |             |             |             |             |             |              |              |              |             |
|--------------------------------------|---------------------|-------------|-------------|-------------|-------------|-------------|-----------------|-------------|--------------|--------------|--------------|-------------|-------------|---------------|-------------|-------------|-------------|-------------|-------------|-------------|--------------|--