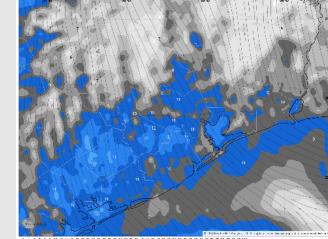

Houston Pilots

Current Radar: 1:00 PM CT

As always, please do not hesitate to reach out to us with any forecast questions at (317)-560-8122. Press 1 for forecast questions.

You can also access real-time forecast updates and 24/7 meteorological chat assistance on your <u>Clarity</u> app. Click <u>here</u> for login assistance.