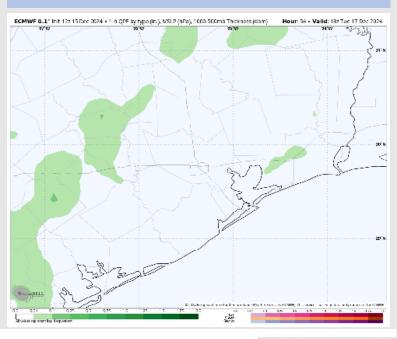

### **Forecast Discussion**

Wind Speed:

8 AM CT

**Precip:** Hit/miss (10%) chances of light showers will be in play for all Stations between 4 AM and 4 PM. Most showers are favored to stay off to the west.

### Precip Image: 12 PM CT