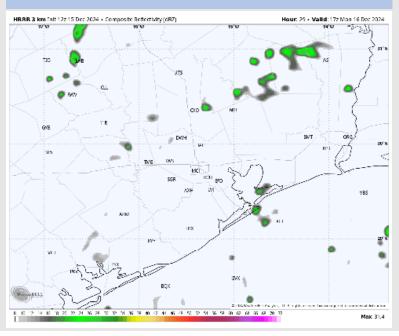

### **Forecast Discussion**

Wind Speed:

8 AM CT

**Precip:** Hit/miss (10%) chances of light showers will be in play for all Stations between 4 AM and 4 PM. Most showers are favored to stay off to the west.

### Precip Image: 12 PM CT