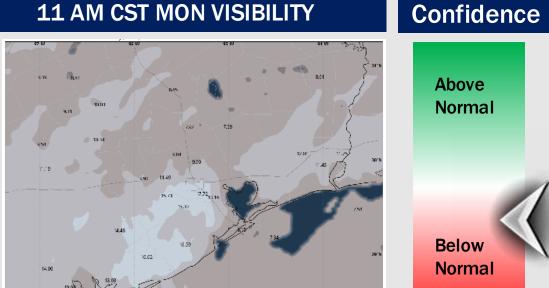

High Temps: N of Morgan's Point: Mid to Upper 70s F. S of Morgan's Point: Upper 60s F to near 70 F.

Visibility: Monitoring patchy Sea Fog risks for all Stations MON AM. Risks back off to Stations S. of Morgan's Point through the midday before returning to all Stations MON PM. Check the corresponding visibility slide for more information.

### Precip Image: 11 AM CT