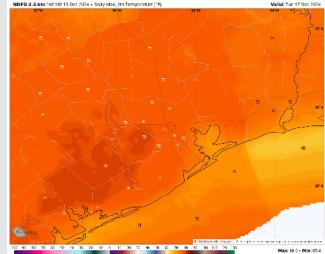

Wind: Winds will be out of the SE throughout the day. N of Morgan's Point: Winds will be at 2 - 7 kts throughout Tuesday. S of Morgan's Point: Winds will be at 4 – 10 kts for Tuesday.

High Temps: N of Morgan's Point: Mid to upper 70s F. S of Morgan's Point: Lower 70s F.

#### High Temps Tuesday