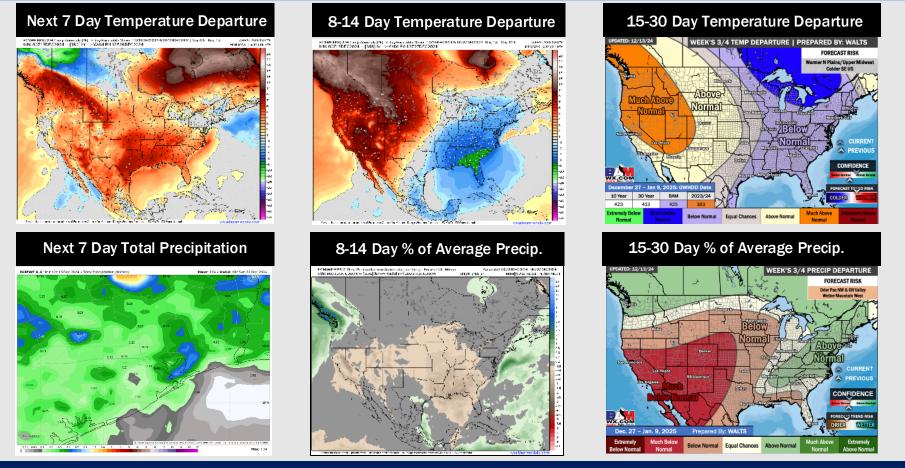

## Houston Pilots: 12/15/24

- Temps are expected to be above normal for the week 1 timeframe. Scattered rain chances are favored through the week.
- Below-normal temperatures are favored for week 2. Favoring slightly below normal rainfall week 2.
- Near normal temperatures and below-normal precipitation chances are expected for the weeks <sup>3</sup>/<sub>4</sub> timeframe.