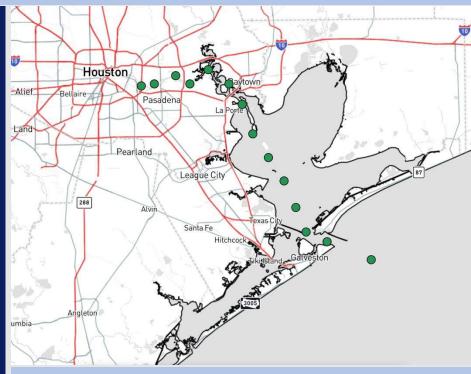

Houston Pilots

Current Radar: 1:00 PM CT

As always, please do not hesitate to reach out to us with any forecast questions at (317)-560-8122. Press 1 for forecast questions.

You can also access real-time forecast updates and 24/7 meteorological chat assistance on your <u>Clarity</u> app. Click <u>here</u> for login assistance.