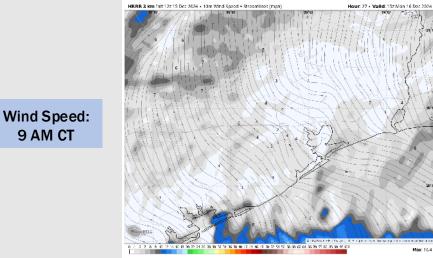

### **Forecast Discussion**

Wind Speed:

8 AM CT

**Precip:** Hit/miss (10%) chances of light showers will be in play for all Stations between 4 AM and 4 PM. Most showers are favored to stay off to the west.