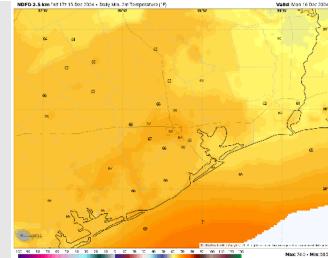

High Temps: N of Morgan's Point: Mid to Upper 70s F. S of Morgan's Point: Upper 60s F to near 70 F.

Visibility: Monitoring patchy Sea Fog risks for all Stations MON AM. Risks back off to Stations S. of Morgan's Point through the midday before returning to all Stations MON PM. Check the corresponding visibility slide for more information.

#### High Temps Monday