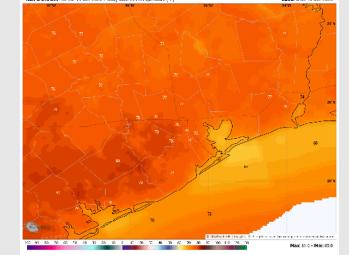

High Temps: N of Morgan's Point: Mid to Upper 70s F. S of Morgan's Point: Upper 60s F to near 70 F.

Visibility: Monitoring patchy Sea Fog risks for all Stations MON AM. Risks back off to Stations S. of Morgan's Point through the midday before returning to all Stations MON PM. Check the corresponding visibility slide for more information.

#### High Temps Monday