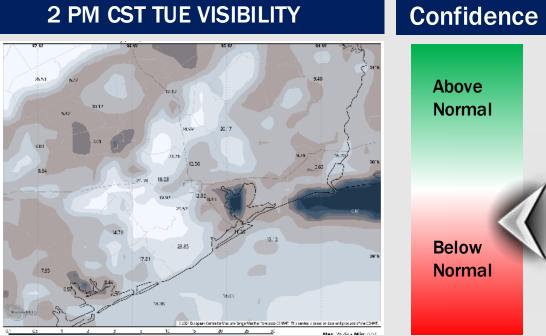

#### **2 PM CST TUE VISIBILITY**

| TIMEFRAME<br>DISCUSSED    | THREAT |
|---------------------------|--------|
| 12 AM TUE to 12 AM<br>WED | High   |

- Widespread Sea Fog risks will be in play for all Stations. Visibilities of <0.5 miles will be in play for all Stations through 11 AM.
- From 11 AM to 5 PM, visibilities clear up for Stations N of Morgan's Point but remain at 1-3 miles for Stations S. of Morgan's Point.
- Widespread sea fog will then gradually work in once again for all Stations after 4 PM and into WED AM, reducing visibilities to <0.5 miles.