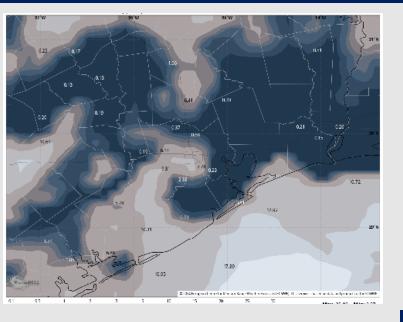

Visibility Report**



### 2 AM CST MON VISIBILITY



| TIMEFRAME<br>DISCUSSED | THREAT   |
|------------------------|----------|
| 8 PM SUN - 12 AM TUE   | Med-High |



- Patchy Sea Fog will start to build in at the Boarding Station by 8 PM SUN, becoming more widespread to include all Stations by 12 AM MON.
- Pockets with <0.5-mile visibility will be in play S of Morgan's Point, while visibility of <2.0 miles will be possible for Stations N of Morgan's Point.
- After 10 AM MON, sea fog risks recede to Stations S. of Morgan's Point, where visibilities of less than 0.5 miles will continue throughout the day. Patchy risks then expand to all Stations S of Morgan's Point after 6 PM MON.

# **Houston Pilots Visibility Report**



#### 6 AM CST TUE VISIBILITY

#### **2 PM CST TUE VISIBILITY**



| TIMEFRAME<br>DISCUSSED    | THREAT |
|---------------------------|--------|
| 12 AM TUE to 12 AM<br>WED | High   |



- Widespread Sea Fog risks will be in play for all Stations. Visibilities of <0.5 miles will be in play for all Stations through 11 AM.
- From 11 AM to 5 PM, visibilities clear up for Stations N of Morgan's Point but remain at 1-3 miles for Stations S. of Morgan's Point.
- Widespread sea fog will then gradually work in once again for all Stations after 4 PM and into WED AM, reducing visibilities to <0.5 miles.

### **Houston Pilots Extended Range Visibility Report**





### Houston Pilots Visibility Chart (miles)



|                                      | Forecast Confidence |             |             |             |             |             |                 |