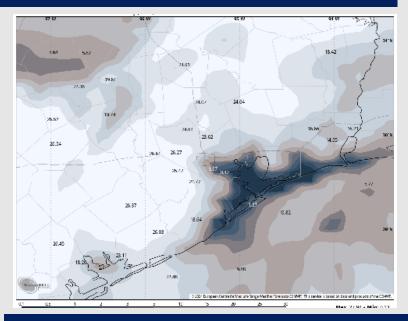

#### 7 AM CST MON VISIBILITY

#### **4 PM CST MON VISIBILITY**

## Confidence

- ▶ Patchy Sea Fog risks continue for Stations S of Morgan's Point through 9 AM CST, with brief patchy risks N of Morgan's Point between 5 – 9 AM.
- Pockets with <0.5-mile visibility will be in play S of Morgan's Point, while visibility of <2.0 miles will be possible for Stations N of Morgan's Point.
- After 9 AM, sea fog risks recede to the Boarding Station, where visibilities of <0.5 miles will continue throughout the day. Patchy risks then expand to all Stations S of Morgan's Point after 5 PM.