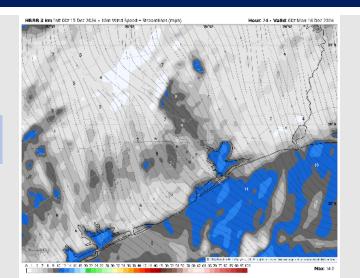

#### Precip Image: 12 PM CT

Wind Speed 6 PM CT

High Temps Today

## **Forecast Discussion**

**Precip:** Isolated drizzle favored between 6 AM – 4 PM for all Stations.

Wind: Winds will be out of the SE throughout the day. N of Morgan's Point: Winds will be at 4 – 9 kts through the day. S of Morgan's Point: Winds will be at 4 – 10 kts through 10 AM, before increasing to 8 – 12 kts for the rest of the day.