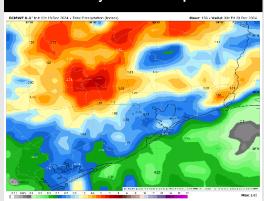

## **Forecast Discussion**

**Precip:** Isolated drizzle favored between 6 AM – 4 PM for all Stations.

Wind: Winds will be out of the SE throughout the day. N of Morgan's Point: Winds will be at 4 – 9 kts through the day. S of Morgan's Point: Winds will be at 4 – 10 kts through 10 AM, before increasing to 8 – 12 kts for the rest of the day.

#### Precip Image: 12 PM CT

Wind Speed 6 PM CT

High Temps Today