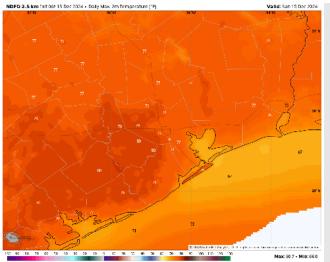

High Temps: N of Morgan's Point: Upper 70s F. S of Morgan's Point: Upper 60s F.

Visibility: Favoring Sea Fog risks this AM. Check the visibility slide for more info.

#### Precip Image: 12 PM CT

Wind Speed 6 PM CT

High Temps Today