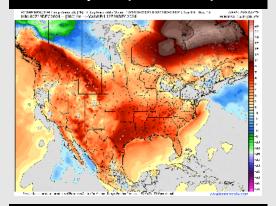

High Temps: N of Morgan's Point: Upper 70s F. S of Morgan's Point: Upper 60s F.

Visibility: Favoring Sea Fog risks this AM. Check the visibility slide for more info.

#### Precip Image: 12 PM CT

Wind Speed 6 PM CT

High Temps Today