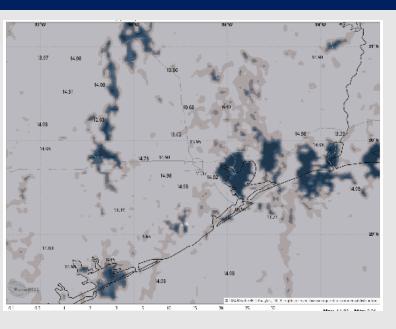

#### 7 AM CST SUN VISIBILITY

## Confidence

TIMEFRAME DISCUSSED

**Current to 12 AM MON** 

Medium-High

**THREAT** 

- The greatest sea fog potential will be through 12 PM SUN, with pockets of <0.5-mile visibility S of Morgan's Point. Visibility of <2.0 miles will be possible for stations N of Morgan's Point.</p>
- After 12 PM SUN, conditions will remain semi-favorable for patchy Sea Fog throughout the rest of the day and into early morning MON for stations S of Morgan's Point. Risk will be for pockets of < 2.0-mile visibility.