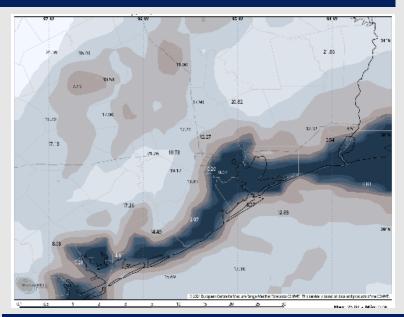

#### Precip Image: 4 PM CT

Wind Speed: 8 AM CT

High Temps Monday

## **Forecast Discussion**

Precip: Isolated (20%) showers to be possible after 10 AM for stations N of Morgan's Point and will last through 6 PM

Wind: Winds will be out of the SE throughout Monday. N of Morgan's Point: Winds will be at 3 – 8 kts for the day on Monday. S of Morgan's Point: Winds will be at 6 – 12 kts throughout the day Monday.

High Temps: N of Morgan's Point: Mid to Upper 70s F. S of Morgan's Point: Upper 60s F.

Visibility: Monitoring patchy Sea Fog risks for all Stations MON AM. Risks back off to the Boarding Station through the midday before returning to all Stations MON PM. Check the corresponding visibility slide for more information.