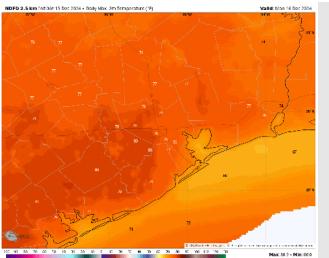

High Temps: N of Morgan's Point: Upper 70s F. S of Morgan's Point: Upper 60s F.

Visibility: Favoring Sea Fog risks this AM. Check the visibility slide for more info.