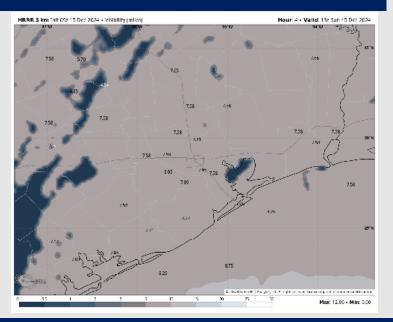

# **Houston Pilots Visibility Report**

#### **CURRENT VISIBILITY 12:30 AM CST**