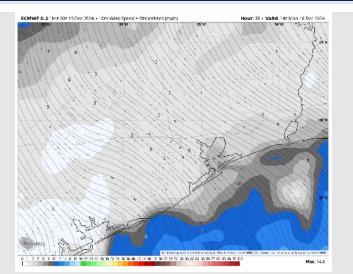

## **Forecast Discussion**

Precip: Isolated (20%) showers to be possible after 10 AM for stations N of Morgan's Point and will last through 6 PM

Wind: Winds will be out of the SE throughout Monday. N of Morgan's Point: Winds will be at 3 – 8 kts for the day on Monday. S of Morgan's Point: Winds will be at 6 – 12 kts throughout the day Monday.

#### Precip Image: 4 PM CT

Wind Speed: 8 AM CT

High Temps Monday