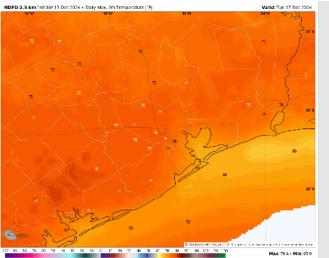

High Temps: N of Morgan's Point: Mid 70s F. S of Morgan's Point: Upper 60s F.

Visibility: Patchy to widespread sea fog will be possible for Tuesday AM. Pockets of fog will remain possible through the day in between rounds of rain showers, especially for Stations S of Morgan's Point. Check corresponding visibility slide for more information.