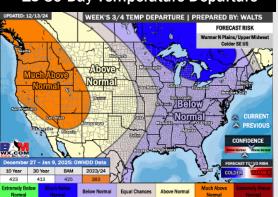

#### **Next 7 Day Temperature Departure**

Next 7 Day Total Precipitation

**8-14** Day Temperature Departure

8-14 Day % of Average Precip.

15-30 Day Temperature Departure

- Temps are expected to be above normal for the week 1 timeframe. Rain chances will continue for the start of the weekend.
- Below-normal temperatures are favored for week 2. Favoring near normal rainfall week
   2.
- Near normal temperatures and below-normal precipitation chances are expected for the weeks 3/4 timeframe.