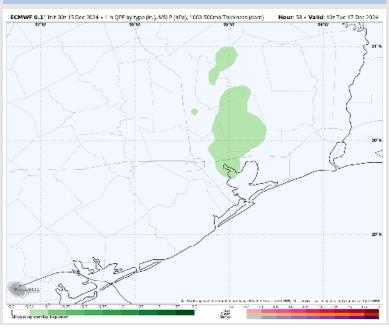

## **Forecast Discussion**

Precip: Hit/miss (30%) chances of light showers will be in play for Stations N of Morgan's Point between 4 AM and 4 PM.

Wind: Winds will be out of the SE throughout the day. N of Morgan's Point: Winds will be at 3 - 8 kts throughout Tuesday. S of Morgan's Point: Winds will be at 4 - 10 kts for Tuesday.