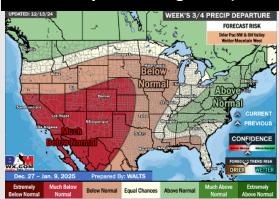

#### **Next 7 Day Temperature Departure**

Next 7 Day Total Precipitation

**8-14** Day Temperature Departure

8-14 Day % of Average Precip.

15-30 Day Temperature Departure

- Temps are expected to be above normal for the week 1 timeframe. Rain chances will continue for the start of the weekend.
- Below-normal temperatures are favored for week 2. Favoring near normal rainfall week
   2.
- Near normal temperatures and below-normal precipitation chances are expected for the weeks 3/4 timeframe.