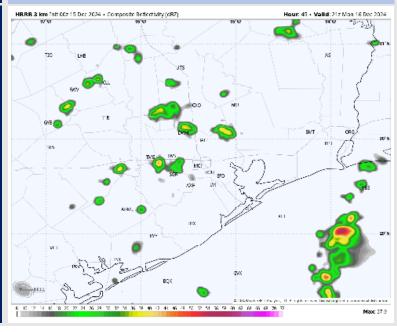

## **Forecast Discussion**

Precip: Hit/miss (30%) chances of light showers will be in play for Stations N of Morgan's Point between 4 AM and 4 PM.

Wind: Winds will be out of the SE throughout the day. N of Morgan's Point: Winds will be at 3 - 8 kts throughout Tuesday. S of Morgan's Point: Winds will be at 4 - 10 kts for Tuesday.

## Precip Image: 4 AM CT

Wind Speed: 11 AM CT

High Temps Tuesday