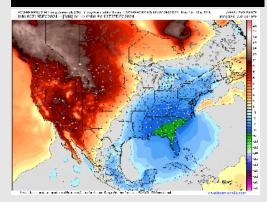

High Temps: N of Morgan's Point: Mid to Upper 70s F. S of Morgan's Point: Upper 60s F.

Visibility: Monitoring patchy Sea Fog risks for all Stations MON AM. Risks back off to the Boarding Station through the midday before returning to all Stations MON PM. Check the corresponding visibility slide for more information.

#### Precip Image: 4 PM CT

Wind Speed: 8 AM CT

High Temps Monday