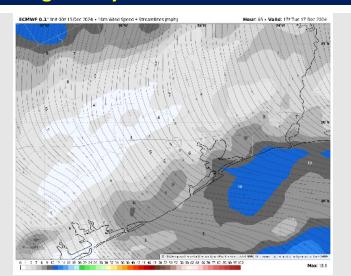

## **Forecast Discussion**

Precip: Hit/miss (30%) chances of light showers will be in play for Stations N of Morgan's Point between 4 AM and 4 PM.

Wind: Winds will be out of the SE throughout the day. N of Morgan's Point: Winds will be at 3 - 8 kts throughout Tuesday. S of Morgan's Point: Winds will be at 4 - 10 kts for Tuesday.