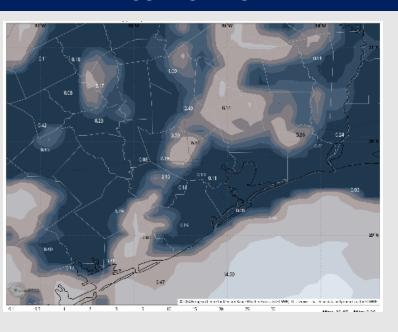

#### Precip Image: 12 PM CT

Wind Speed 6 PM CT

High Temps Today

## **Forecast Discussion**

**Precip:** Isolated drizzle favored between 6 AM – 4 PM for all Stations.

Wind: Winds will be out of the SE throughout the day. N of Morgan's Point: Winds will be at 4 – 9 kts through the day. S of Morgan's Point: Winds will be at 4 – 10 kts through 10 AM, before increasing to 8 – 12 kts for the rest of the day.

High Temps: N of Morgan's Point: Upper 70s F. S of Morgan's Point: Upper 60s F.

Visibility: Favoring Sea Fog risks this AM. Check the visibility slide for more info.