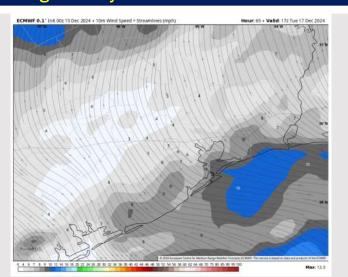

# **Weather Headlines**

- Low-end risks for light showers will be in play over the next 72 hours.
- Winds expected to remain calm over the next 72 hours, rarely exceeding 12 kts.
- Patchy to Widespread Sea Fog will be possible starting this AM and lasting through the WED AM. Check the Visibility slides below.