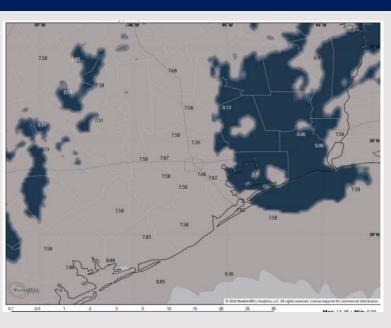

#### 7 AM CST SUN VISIBILITY

## Confidence

- TIMEFRAME THREAT
  DISCUSSED

  Current to 12 AM MON High
- The greatest sea fog potential will be through 12 PM SUN, with pockets of <0.5-mile visibility S of Morgan's Point. Visibility of <2.0 miles will be possible for stations N of Morgan's Point.
- After 12 PM SUN, conditions will remain semi-favorable for patchy Sea Fog throughout the rest of the day and into early morning MON for stations S of Morgan's Point. Risk will be for pockets of < 2.0-mile visibility.