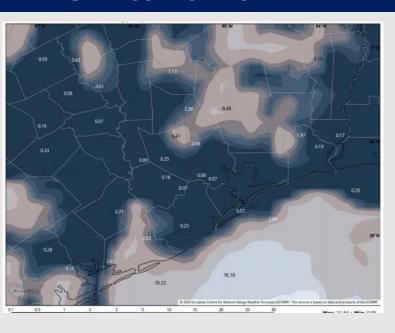

# **Houston Pilots Visibility Report**

#### **CURRENT VISIBILITY 12:30 AM CST**

## Confidence

- TIMEFRAME THREAT
  DISCUSSED

  Current to 12 AM MON High
- The greatest sea fog potential will be through 12 PM SUN, with pockets of <0.5-mile visibility S of Morgan's Point. Visibility of <2.0 miles will be possible for stations N of Morgan's Point.
- After 12 PM SUN, conditions will remain semi-favorable for patchy Sea Fog throughout the rest of the day and into early morning MON for stations S of Morgan's Point. Risk will be for pockets of < 2.0-mile visibility.