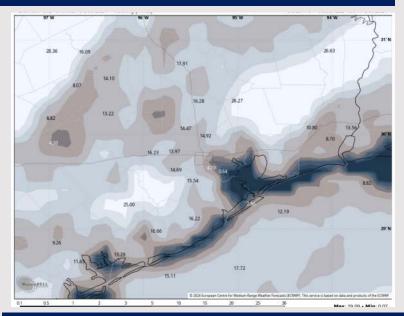

# **Houston Pilots Visibility Report**

#### 7 AM CST MON VISIBILITY

#### 4 PM CST MON VISIBILITY

- Patchy Sea Fog risks continue for Stations S of Morgan's Point through 9 AM CST, with brief patchy risks N of Morgan's Point between 5 – 9 AM.
- ➤ Pockets with <0.5-mile visibility will be in play S of Morgan's Point, while visibility of <2.0 miles will be possible for Stations N of Morgan's Point.
- After 9 AM, sea fog risks recede to the Boarding Station, where visibilities of <0.5 miles will continue throughout the day. Patchy risks then expand to all Stations S of Morgan's Point after 5 PM.