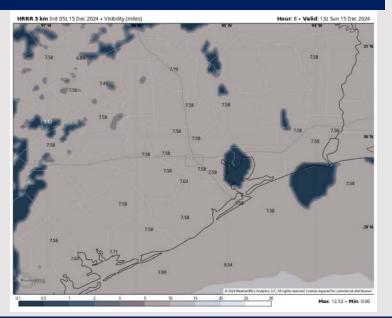

#### **CURRENT VISIBILITY 12:30 AM CST**

## Confidence

- TIMEFRAME THREAT
  DISCUSSED

  Current to 12 AM MON High
- The greatest sea fog potential will be through 12 PM SUN, with pockets of <0.5-mile visibility S of Morgan's Point. Visibility of <2.0 miles will be possible for stations N of Morgan's Point.
- After 12 PM SUN, conditions will remain semi-favorable for patchy Sea Fog throughout the rest of the day and into early morning MON for stations S of Morgan's Point. Risk will be for pockets of < 2.0-mile visibility.