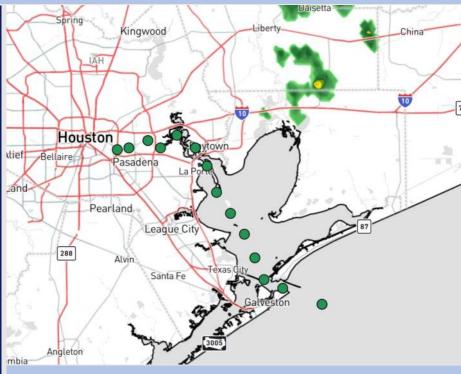

**Current Radar: 1:22 AM CT** 

As always, please do not hesitate to reach out to us with any forecast questions at (317)-560-8122. Press 1 for forecast questions.

You can also access real-time forecast updates and 24/7 meteorological chat assistance on your <u>Clarity</u> app. Click <u>here</u> for login assistance.

# **Weather Headlines**

- Low-end risks for light showers will be in play over the next 72 hours.
- Winds expected to remain calm over the next 72 hours, rarely exceeding 12 kts.
- Patchy to Widespread Sea Fog will be possible starting this AM and lasting through the WED AM. Check the Visibility slides below.