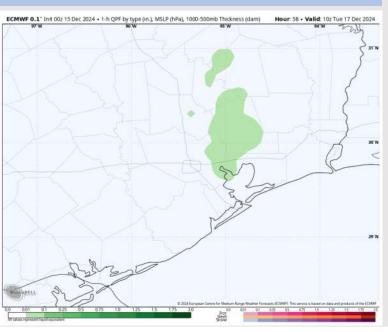

# **Weather Headlines**

- Low-end risks for light showers will be in play over the next 72 hours.
- Winds expected to remain calm over the next 72 hours, rarely exceeding 12 kts.
- Patchy to Widespread Sea Fog will be possible starting this AM and lasting through the WED AM. Check the Visibility slides below.