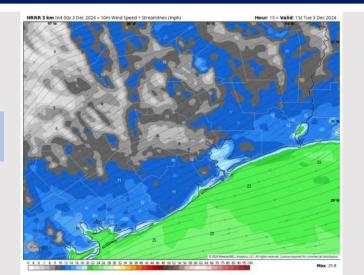

### **Forecast Discussion**

**Precip:** Favoring dry conditions for today.

Wind: Winds will be out of the E/ENE through 4 PM, gradually rotating clockwise and settling out of the E/SE by 10 PM. N of Morgan's Point: Winds will be at 3 – 8 kts throughout the day. S of Morgan's Point: Winds will be at 14 – 19 kts through 12PM, slightly higher at 17 – 22 kts for the Boarding Station and 11/12. Winds will decrease to 8 – 13 kts after 12 PM and through the remainder of the day. Wind gusts of 20 – 25 kts in play for all Stations through 12 PM.

High Temps: N of Morgan's Point: Mid 60s F. S of Morgan's Point: Mid to upper 60s F.

Visibility: No visibility concerns for today.