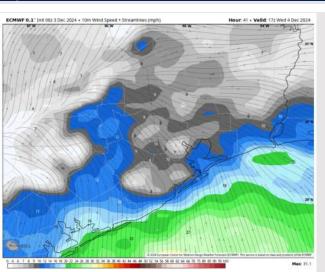

### **Forecast Discussion**

Precip: Scattered (20%) showers come into play after 3AM, becoming more widespread (60%) by 11AM and will continue through the rest of the day.

Wind: Winds will be out of the S/SE through 9 PM, quickly shifting out of the N after that time. N of Morgan's Point: Winds will be at 3 - 8 kts throughout Wednesday. S of Morgan's Point: Winds will be at 13 - 18 kts through 10 PM, decreasing to 4 - 9 kts after that time. Wind gusts of 20 - 25 kts in play for Stations S of Morgan's Point through 10 PM.

#### Precip Image: 4 PM CT

Wind Speed: 11 AM CT

High Temps Wednesday