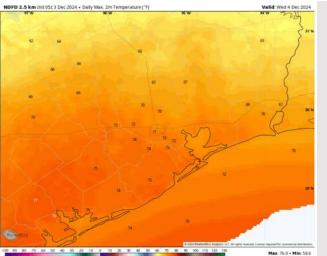

High Temps: N of Morgan's Point: Mid 60s F. S of Morgan's Point: Mid to upper 60s F.

Visibility: No visibility concerns for today.

### Precip Image: 11 AM CT

Wind Speed 9 AM CT

High Temps Today