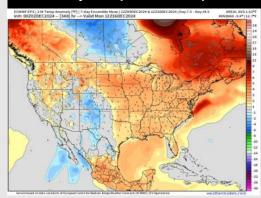

# Houston Pilots: 12/3/24

**Next 7 Day Total Precipitation** 

**8-14** Day Temperature Departure

8-14 Day % of Average Precip.

- Temps are expected to be around normal for the week 1 timeframe. Dry conditions favored to start the week 1 timeframe with rain chances arriving during the middle of the week and through the weekend.
- Just above normal temperatures are favored for week 2. Favoring above normal rainfall week
   2.
- > Slightly above normal temperatures and near normal precipitation chances are expected for the weeks 3/4 timeframe.