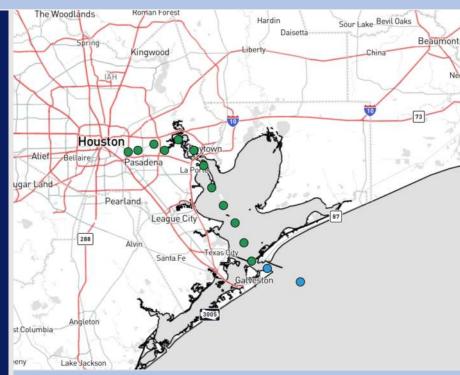

# Houston Pilots: TUE. 12/3/2024

### **Forecast Discussion**

**Precip:** Favoring dry conditions for today.

Wind: Winds will be out of the E/ENE through 4 PM, gradually rotating clockwise and settling out of the E/SE by 10 PM. N of Morgan's Point: Winds will be at 3 – 8 kts throughout the day. S of Morgan's Point: Winds will be at 14 – 19 kts through 12PM, slightly higher at 17 – 22 kts for the Boarding Station and 11/12. Winds will decrease to 8 – 13 kts after 12 PM and through the remainder of the day. Wind gusts of 20 – 25 kts in play for all Stations through 12 PM.

High Temps: N of Morgan's Point: Mid 60s F. S of Morgan's Point: Mid to upper 60s F.

Visibility: No visibility concerns for today.

### Precip Image: 11 AM CT

Wind Speed 9 AM CT

High Temps Today