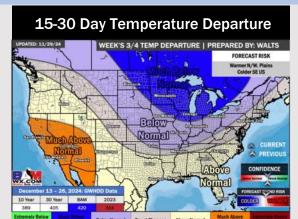

# Houston Pilots: 12/3/24

**Next 7 Day Total Precipitation** 

**8-14** Day Temperature Departure

8-14 Day % of Average Precip.

- Temps are expected to be around normal for the week 1 timeframe. Dry conditions favored to start the week 1 timeframe with rain chances arriving during the middle of the week and through the weekend.
- Just above normal temperatures are favored for week 2. Favoring above normal rainfall week
   2.
- > Slightly above normal temperatures and near normal precipitation chances are expected for the weeks 3/4 timeframe.