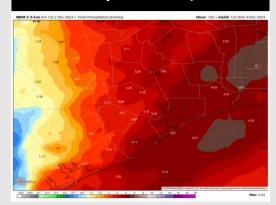

# Houston Pilots: 12/3/24

**Next 7 Day Total Precipitation** 

**8-14** Day Temperature Departure

8-14 Day % of Average Precip.

- Temps are expected to be around normal for the week 1 timeframe. Dry conditions favored to start the week 1 timeframe with rain chances arriving during the middle of the week and through the weekend.
- Just above normal temperatures are favored for week 2. Favoring above normal rainfall week
   2.
- > Slightly above normal temperatures and near normal precipitation chances are expected for the weeks 3/4 timeframe.