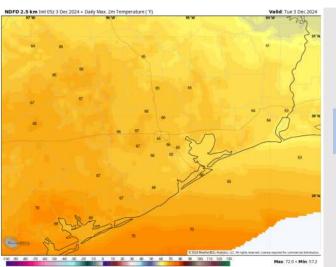

High Temps: N of Morgan's Point: Mid 60s F. S of Morgan's Point: Mid to upper 60s F.

Visibility: No visibility concerns for today.

High Temps: N of Morgan's Point: Lower 70s F. S of Morgan's Point: Low 70s F.

Visibility: No fog concerns for Wednesday, however visibility can be reduced under heavy showers.