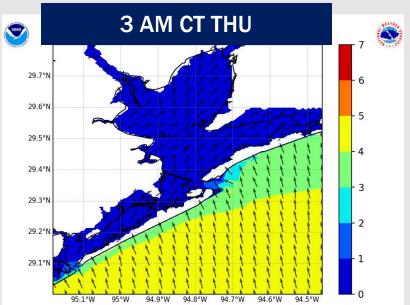

# Houston Pilots: THU. 12/5/2024

### **Forecast Discussion**

Precip: Scattered (40%) showers will gradually move SE through 6 AM, affecting 23/24, 11/12 and the Boarding Station during that timeframe. Dry conditions favored for all Stations after 6 AM.

Wind: Winds will be out of the N/NE throughout the day Thursday. N of Morgan's Point: Winds will be at 3 – 8 kts through 5 AM, increasing slightly to 5 – 10 kts after that time. S of Morgan's Point: Winds at 4 – 9 kts through 5 AM, increasing to 14 – 19 kts after that time. Wind gusts of 25 – 30 kts in play for Stations S of Morgan's Point after 5 AM.

High Temps: N of Morgan's Point: Mid to Upper 60s F. S of Morgan's Point: Mid to Upper 60s F.

Visibility: No fog concerns for Thursday. Heavy showers may reduce visibilities below 2 miles for 23/24, 11/12 and the Boarding Station through 6 AM.

#### Precip Image: 12 AM CT

Wind Speed: 6 PM CT

High Temps Thursday