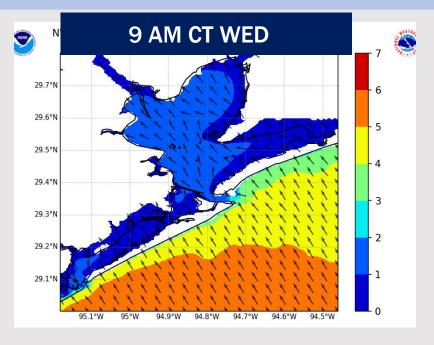

## **Wave Height Forecast Update**

Wave heights are anticipated to increase through WED AM, reaching 4' just after 12 AM and 5' by 9 AM.

4-5' wave heights linger through WED, decreasing after 9 PM. Wave heights expected to drop below 4' by 12 PM THU.

Wave heights are NOT expected to reach/exceed 6' at this time.

## Houston Pilots: WED. 12/4/2024

### **Forecast Discussion**

Precip: Scattered (20%) showers come into play after 3AM, becoming more widespread (60%) by 11AM and will continue through the rest of the day.

Wind: Winds will be out of the S/SE through 9 PM, quickly shifting out of the N after that time. N of Morgan's Point: Winds will be at 3 - 8 kts throughout Wednesday. S of Morgan's Point: Winds will be at 13 - 18 kts through 10 PM, decreasing to 4 - 9 kts after that time. Wind gusts of 20 - 25 kts in play for Stations S of Morgan's Point through 10 PM.

High Temps: N of Morgan's Point: Lower 70s F. S of Morgan's Point: Low 70s F.

Visibility: No fog concerns for Wednesday, however visibility can be reduced under heavy showers.

#### Precip Image: 4 PM CT

Wind Speed: 11 AM CT

High Temps Wednesday