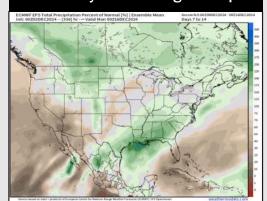

# Houston Pilots: 12/3/24

**Next 7 Day Total Precipitation** 

**8-14** Day Temperature Departure

8-14 Day % of Average Precip.

- Temps are expected to be around normal for the week 1 timeframe. Dry conditions favored to start the week 1 timeframe with rain chances arriving during the middle of the week and through the weekend.
- Just above normal temperatures are favored for week 2. Favoring above normal rainfall week
   2.
- > Slightly above normal temperatures and near normal precipitation chances are expected for the weeks 3/4 timeframe.