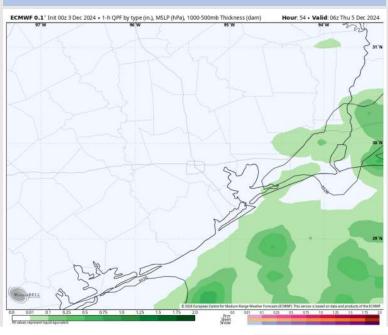

### **Forecast Discussion**

Precip: Scattered (20%) showers come into play after 3AM, becoming more widespread (60%) by 11AM and will continue through the rest of the day.

Wind: Winds will be out of the S/SE through 9 PM, quickly shifting out of the N after that time. N of Morgan's Point: Winds will be at 3 - 8 kts throughout Wednesday. S of Morgan's Point: Winds will be at 13 - 18 kts through 10 PM, decreasing to 4 - 9 kts after that time. Wind gusts of 20 - 25 kts in play for Stations S of Morgan's Point through 10 PM.

#### Precip Image: 4 PM CT

Wind Speed: 11 AM CT

High Temps Wednesday