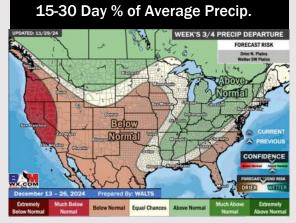

# Houston Pilots: 12/3/24

**Next 7 Day Total Precipitation** 

**8-14** Day Temperature Departure

8-14 Day % of Average Precip.

- Temps are expected to be around normal for the week 1 timeframe. Dry conditions favored to start the week 1 timeframe with rain chances arriving during the middle of the week and through the weekend.
- Just above normal temperatures are favored for week 2. Favoring above normal rainfall week
   2.
- > Slightly above normal temperatures and near normal precipitation chances are expected for the weeks 3/4 timeframe.