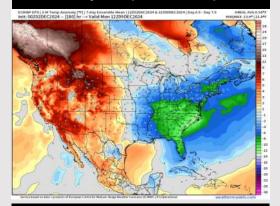

# Houston Pilots: 12/3/24

**Next 7 Day Total Precipitation** 

**8-14** Day Temperature Departure

8-14 Day % of Average Precip.

- Temps are expected to be around normal for the week 1 timeframe. Dry conditions favored to start the week 1 timeframe with rain chances arriving during the middle of the week and through the weekend.
- Just above normal temperatures are favored for week 2. Favoring above normal rainfall week
   2.
- > Slightly above normal temperatures and near normal precipitation chances are expected for the weeks 3/4 timeframe.