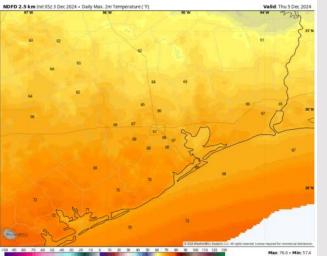

High Temps: N of Morgan's Point: Lower 70s F. S of Morgan's Point: Low 70s F.

Visibility: No fog concerns for Wednesday, however visibility can be reduced under heavy showers.

#### Precip Image: 4 PM CT

Wind Speed: 11 AM CT

High Temps Wednesday