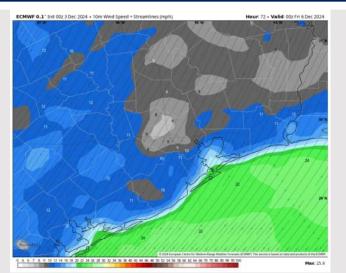

Wind: Winds will be out of the N/NE throughout the day Thursday. N of Morgan's Point: Winds will be at 3 – 8 kts through 5 AM, increasing slightly to 5 – 10 kts after that time. S of Morgan's Point: Winds at 4 – 9 kts through 5 AM, increasing to 14 – 19 kts after that time. Wind gusts of 25 – 30 kts in play for Stations S of Morgan's Point after 5 AM.

#### Precip Image: 12 AM CT

Wind Speed: 6 PM CT

High Temps Thursday