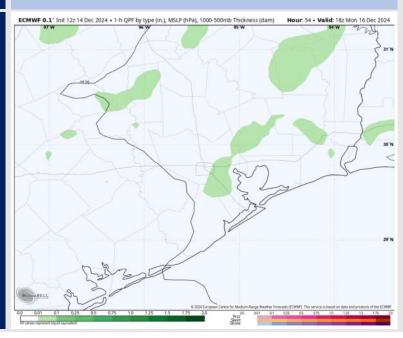

## Houston Pilots: Mon. 12/16/2024

### **Forecast Discussion**

**Precip:** Isolated (20%) showers to be possible after 10 AM for stations N of Morgan's Point and will last through 3 PM

Wind: Winds will be out of the SE throughout Monday. N of Morgan's Point: Winds will be at 3 – 8 kts for the day on Monday. S of Morgan's Point: Winds will be at 6 – 12 kts throughout the day Monday.

High Temps: N of Morgan's Point: Mid to Upper 70s F. S of Morgan's Point: Upper 60s F.

Visibility: Monitoring patchy Sea Fog risks for early morning MON. Check the corresponding visibility slide for more information. Sea Fog Risks are also favored to return MON PM.

#### Precip Image: 12 PM CT

Wind Speed: 8 AM CT

High Temps Monday