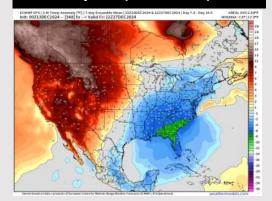

#### **Next 7 Day Temperature Departure**

Next 7 Day Total Precipitation

**8-14** Day Temperature Departure

8-14 Day % of Average Precip.

**15-30 Day Temperature Departure** 

- Temps are expected to be above normal for the week 1 timeframe. Rain chances will continue for the start of the weekend.
- Below-normal temperatures are favored for week 2. Favoring near normal rainfall week
   2.
- Near normal temperatures and below-normal precipitation chances are expected for the weeks 3/4 timeframe.