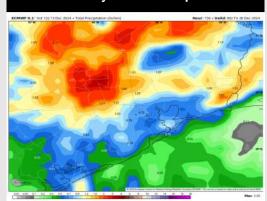

#### **Next 7 Day Temperature Departure**

Next 7 Day Total Precipitation

**8-14** Day Temperature Departure

8-14 Day % of Average Precip.

**15-30 Day Temperature Departure** 

- Temps are expected to be above normal for the week 1 timeframe. Rain chances will continue for the start of the weekend.
- Below-normal temperatures are favored for week 2. Favoring near normal rainfall week
   2.
- Near normal temperatures and below-normal precipitation chances are expected for the weeks 3/4 timeframe.