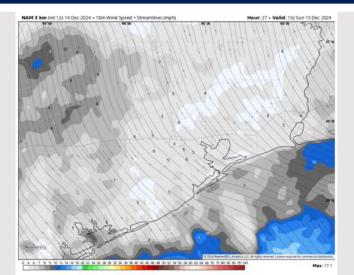

### **Forecast Discussion**

**Precip:** Outside of isolated drizzle between 6 AM – 4 PM, dry conditions are favored for the day on Sunday.

Wind: Winds will be out of the SE throughout Sunday. N of Morgan's Point: Winds will be at 4 – 9 kts through the day Sunday. S of Morgan's Point: Winds will be at 4 – 10 kts through 10 AM, before increasing to 8 – 12 kts for the rest of the day.

#### Precip Image: 10 AM CT

Wind Speed 9 AM CT

High Temps Sunday