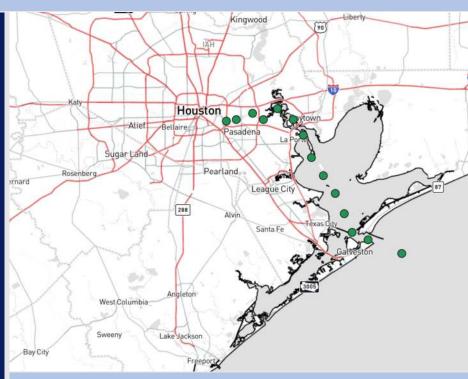

**Current Radar: 12:00 PM CT** 

As always, please do not hesitate to reach out to us with any forecast questions at (317)-560-8122. Press 1 for forecast questions.

You can also access real-time forecast updates and 24/7 meteorological chat assistance on your <u>Clarity</u> app. Click <u>here</u> for login assistance.