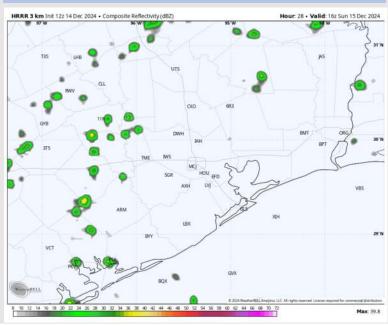

**Current Radar: 12:00 PM CT** 

As always, please do not hesitate to reach out to us with any forecast questions at (317)-560-8122. Press 1 for forecast questions.

You can also access real-time forecast updates and 24/7 meteorological chat assistance on your <u>Clarity</u> app. Click <u>here</u> for login assistance.

### **Forecast Discussion**

**Precip:** Isolated (10%) chances of drizzle will linger through the rest of the day.

Wind: Winds will be out of the SE throughout the rest of the day. N of Morgan's Point: Winds will be at 3 - 8 kts throughout the rest of the day. S of Morgan's Point: Winds will be at 4 - 10 kts for the rest of the day.