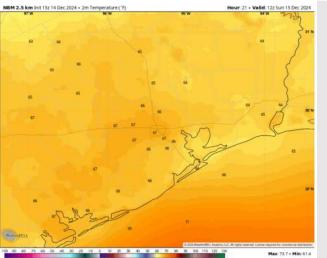

Low Temps: N of Morgan's Point: Upper 70s F. S of Morgan's Point: Mid to Upper 60s F.

Visibility: Sea Fog risks will be possible after 6 PM, lasting through the overnight hours

#### Precip Image: 6 PM CT

Wind Speed: 7 PM CT

Low Temps SUN AM