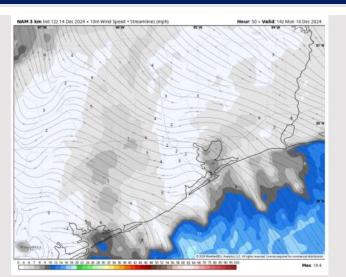

## Houston Pilots: Mon. 12/16/2024

### **Forecast Discussion**

**Precip:** Isolated (20%) showers to be possible after 10 AM for stations N of Morgan's Point and will last through 3 PM

Wind: Winds will be out of the SE throughout Monday. N of Morgan's Point: Winds will be at 3 – 8 kts for the day on Monday. S of Morgan's Point: Winds will be at 6 – 12 kts throughout the day Monday.

High Temps: N of Morgan's Point: Mid to Upper 70s F. S of Morgan's Point: Upper 60s F.

Visibility: Monitoring patchy Sea Fog risks for early morning MON. Check the corresponding visibility slide for more information. Sea Fog Risks are also favored to return MON PM.

#### Precip Image: 12 PM CT

Wind Speed: 8 AM CT

High Temps Monday