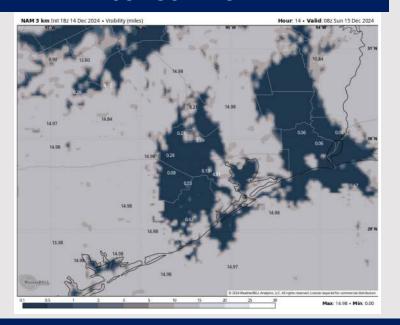

#### **1 AM CST MON VISIBILITY**

#### **6 AM CST MON VISIBILITY**

#### Confidence

Above Normal

Below Normal

- TIMEFRAME THREAT
  DISCUSSED

  1 AM MON to 9 AM
  MON
- Pockets with <0.5-mile visibility S of Morgan's Point. Visibility of <2.0 miles will be possible for stations N of Morgan's Point.