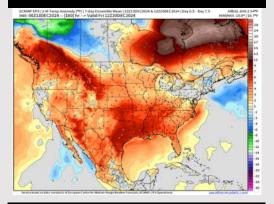

## **Houston Pilots: 12/14/24**

#### **Next 7 Day Temperature Departure**

Next 7 Day Total Precipitation

**8-14** Day Temperature Departure

8-14 Day % of Average Precip.

**15-30 Day Temperature Departure** 

- Temps are expected to be above normal for the week 1 timeframe. Rain chances will continue for the start of the weekend.
- Below-normal temperatures are favored for week 2. Favoring near normal rainfall week
   2.
- Near normal temperatures and below-normal precipitation chances are expected for the weeks 3/4 timeframe.