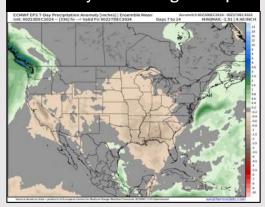

#### **Next 7 Day Temperature Departure**

Next 7 Day Total Precipitation

**8-14** Day Temperature Departure

8-14 Day % of Average Precip.

**15-30 Day Temperature Departure** 

- Temps are expected to be above normal for the week 1 timeframe. Rain chances will continue for the start of the weekend.
- Below-normal temperatures are favored for week 2. Favoring near normal rainfall week
   2.
- Near normal temperatures and below-normal precipitation chances are expected for the weeks 3/4 timeframe.