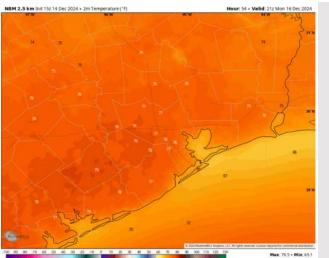

## Houston Pilots: Mon. 12/16/2024

### **Forecast Discussion**

**Precip:** Isolated (20%) showers to be possible after 10 AM for stations N of Morgan's Point and will last through 3 PM

Wind: Winds will be out of the SE throughout Monday. N of Morgan's Point: Winds will be at 3 – 8 kts for the day on Monday. S of Morgan's Point: Winds will be at 6 – 12 kts throughout the day Monday.

High Temps: N of Morgan's Point: Mid to Upper 70s F. S of Morgan's Point: Upper 60s F.

Visibility: Monitoring patchy Sea Fog risks for early morning MON. Check the corresponding visibility slide for more information. Sea Fog Risks are also favored to return MON PM.

#### Precip Image: 12 PM CT

Wind Speed: 8 AM CT

High Temps Monday