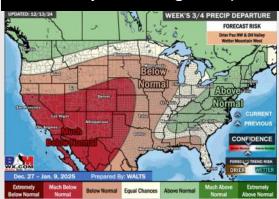

## **Houston Pilots: 12/14/24**

#### **Next 7 Day Temperature Departure**

Next 7 Day Total Precipitation

**8-14** Day Temperature Departure

8-14 Day % of Average Precip.

**15-30 Day Temperature Departure** 

- Temps are expected to be above normal for the week 1 timeframe. Rain chances will continue for the start of the weekend.
- Below-normal temperatures are favored for week 2. Favoring near normal rainfall week
   2.
- Near normal temperatures and below-normal precipitation chances are expected for the weeks 3/4 timeframe.