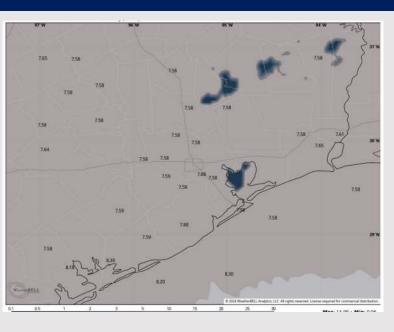

**Current Radar: 12:00 PM CT** 

As always, please do not hesitate to reach out to us with any forecast questions at (317)-560-8122. Press 1 for forecast questions.

You can also access real-time forecast updates and 24/7 meteorological chat assistance on your <u>Clarity</u> app. Click <u>here</u> for login assistance.