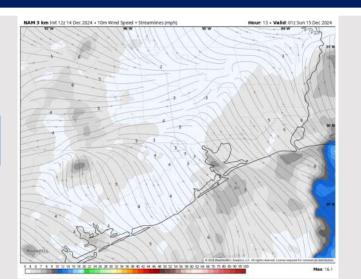

### **Forecast Discussion**

**Precip:** Isolated (10%) chances of drizzle will linger through the rest of the day.

Wind: Winds will be out of the SE throughout the rest of the day. N of Morgan's Point: Winds will be at 3 - 8 kts throughout the rest of the day. S of Morgan's Point: Winds will be at 4 - 10 kts for the rest of the day.

### **Forecast Discussion**

**Precip:** Outside of isolated drizzle between 6 AM – 4 PM, dry conditions are favored for the day on Sunday.

Wind: Winds will be out of the SE throughout Sunday. N of Morgan's Point: Winds will be at 4 – 9 kts through the day Sunday. S of Morgan's Point: Winds will be at 4 – 10 kts through 10 AM, before increasing to 8 – 12 kts for the rest of the day.

### **Forecast Discussion**

**Precip:** Isolated (20%) showers to be possible after 10 AM for stations N of Morgan's Point and will last through 3 PM

Wind: Winds will be out of the SE throughout Monday. N of Morgan's Point: Winds will be at 3 – 8 kts for the day on Monday. S of Morgan's Point: Winds will be at 6 – 12 kts throughout the day Monday.