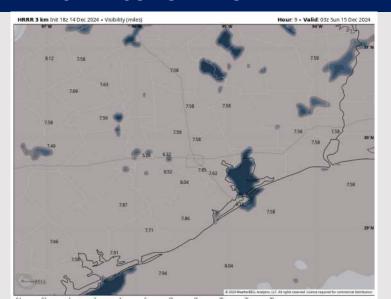

#### 9 PM CST SAT VISIBILITY

#### 2 AM CST SUN VISIBILITY

### Confidence

- Conditions continue to increase in favorability for sea fog formation. Patchy sea fog will continue to be a risk through 11 PM SAT before more widespread potential works in.
- ➤ The greatest timeframe of risk will be between 11 PM SAT and 12 PM SUN, with pockets of <0.5-mile visibility S of Morgan's Point. Visibility of <2.0 miles will be possible for stations N of Morgan's Point.</p>
- After 12 PM SUN, conditions will remain semi-favorable for Sea Fog throughout the rest of the day Sunday and into early morning for stations S of Morgan's Point. Risk will be for pockets of < 2.0-mile visibility.

#### TIMEFRAME DISCUSSED

**Current to 12 AM MON** 

High

**THREAT** 