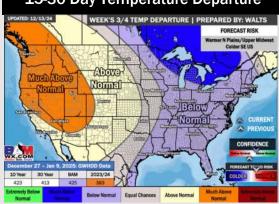

#### **Next 7 Day Temperature Departure**

Next 7 Day Total Precipitation

**8-14** Day Temperature Departure

8-14 Day % of Average Precip.

**15-30 Day Temperature Departure** 

- Temps are expected to be above normal for the week 1 timeframe. Rain chances will continue for the start of the weekend.
- Below-normal temperatures are favored for week 2. Favoring near normal rainfall week
   2.
- Near normal temperatures and below-normal precipitation chances are expected for the weeks 3/4 timeframe.