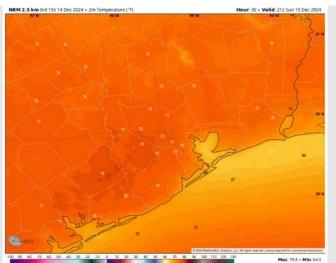

High Temps: N of Morgan's Point: Upper 70s F. S of Morgan's Point: Upper 60s F.

Visibility: Favoring Sea Fog risks SUN AM. Check the visibility slide for more info.

#### Precip Image: 10 AM CT

Wind Speed 9 AM CT

High Temps Sunday