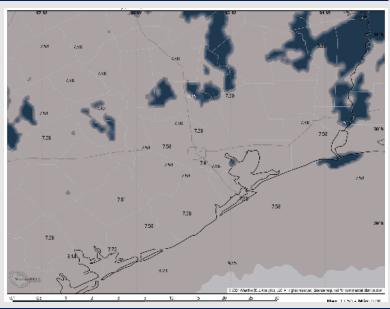

W 90 W

#### 7 AM CST SUN VISIBILITY



## Confidence



- Sea Fog risks are favored to begin to work back in starting as early as
   6 PM this evening for all stations and will continue through SUN AM.
- The greatest timeframe of risk will be between 11 PM SAT and 12 PM SUN, with pockets of <0.5-mile visibility S of Morgan's Point. Visibility of <2.0 miles will be possible for stations N of Morgan's Point.</p>
- After 12 PM SUN, conditions are favored to remain semi-favorable for Sea Fog throughout the rest of the day Sunday and into early morning for stations S of Morgan's Point. Risk will be for pockets of < 2.0-mile visibility.



# **Houston Pilots Visibility Report**





#### **1 AM CST MON VISIBILITY**

#### **6 AM CST MON VISIBILITY**

## Confidence

Above Normal

Below Normal







- TIMEFRAME THREAT DISCUSSED

  1 AM MON to 9 AM Medium MON
- Pockets with <0.5-mile visibility S of Morgan's Point. Visibility of <2.0 miles will be possible for stations N of Morgan's Point.

## **Houston Pilots Extended Range Visibility Report**





## Tuesday 12/17/24

Patchy to widespread sea fog will be possible for Tuesday AM. Pockets of fog will remain possible through the day in between rounds of rain showers in the afternoon hours.

## Wednesday 12/18/24

Prior to the arrival of storms early WED AM. Patchy sea fog will be possible. Due to the passing cold front fog risks are not favored WED PM.

#### **Forecast Confidence**

Above Below Normal Normal

### **Forecast Confidence**

Above Below Normal

## Thursday 12/19/24

Fog is not favored Thursday

## Chance for Fog

Tuesda