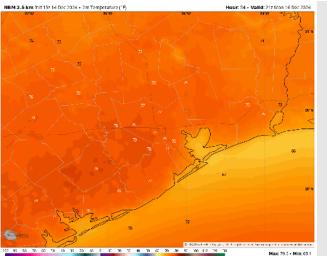

#### 7 PM CST SAT VISIBILITY

# HRRR 3 km fair (27 14 Dec 2624 - Visibility (miles) Hour: 13 - Valid: 017 Sun 15 Dec 2624 77 W 99 W 99 W 99 W 91 W 91 W 91 W 90 W