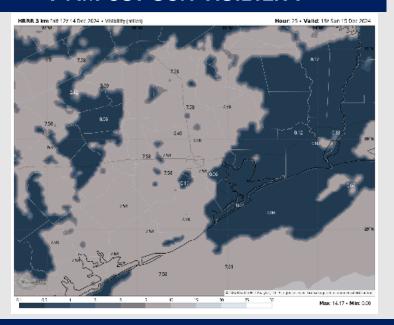

#### 7 PM CST SAT VISIBILITY

# HRRR 3 km fair (27 14 Dec 2624 - Visibility (miles) Hour: 13 - Valid: 017 Sun 15 Dec 2624 77 W 99 W 99 W 99 W 91 W 91 W 91 W 90 W