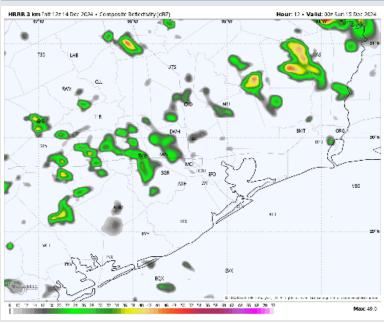

**Current Radar: 12:00 PM CT** 

As always, please do not hesitate to reach out to us with any forecast questions at (317)-560-8122. Press 1 for forecast questions.

You can also access real-time forecast updates and 24/7 meteorological chat assistance on your Clarity app. Click here for login assistance.