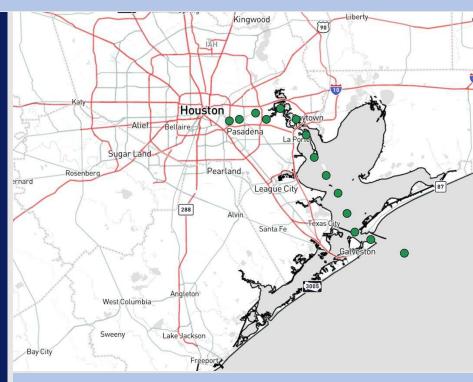

**Current Radar: 12:00 PM CT** 

As always, please do not hesitate to reach out to us with any forecast questions at (317)-560-8122. Press 1 for forecast questions.

You can also access real-time forecast updates and 24/7 meteorological chat assistance on your Clarity app. Click here for login assistance.