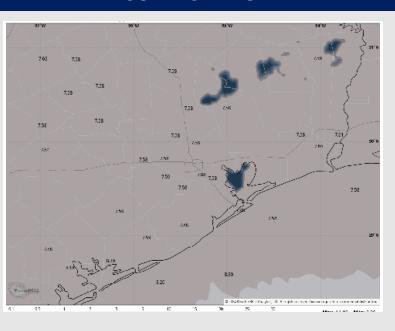

1 W 90 W

#### 7 AM CST SUN VISIBILITY



## Confidence



- Sea Fog risks are favored to begin to work back in starting as early as
   6 PM this evening for all stations and will continue through SUN AM.
- The greatest timeframe of risk will be between 11 PM SAT and 12 PM SUN, with pockets of <0.5-mile visibility S of Morgan's Point. Visibility of <2.0 miles will be possible for stations N of Morgan's Point.</p>
- After 12 PM SUN, conditions are favored to remain semi-favorable for Sea Fog throughout the rest of the day Sunday and into early morning for stations S of Morgan's Point. Risk will be for pockets of < 2.0-mile visibility.



# **Houston Pilots Visibility Report**





#### **1 AM CST MON VISIBILITY**

#### **6 AM CST MON VISIBILITY**

## Confidence

Above Normal

Below Normal







- TIMEFRAME THREAT DISCUSSED

  1 AM MON to 9 AM Medium MON
- Pockets with <0.5-mile visibility S of Morgan's Point. Visibility of <2.0 miles will be possible for stations N of Morgan's Point.

## **Houston Pilots Extended Range Visibility Report**





## Tuesday 12/17/24

Patchy to widespread sea fog will be possible for Tuesday AM. Pockets of fog will remain possible through the day in between rounds of rain showers in the afternoon hours.

## Wednesday 12/18/24

Prior to the arrival of storms early WED AM. Patchy sea fog will be possible. Due to the passing cold front fog risks are not favored WED PM.

#### **Forecast Confidence**

Above Below Normal Normal

### **Forecast Confidence**

Above Below Normal

## Thursday 12/19/24

Fog is not favored Thursday

## Chance for Fog

Tues