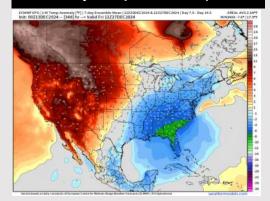

# Houston Pilots: 12/14/24

#### **Next 7 Day Temperature Departure**

**Next 7 Day Total Precipitation** 

**8-14 Day Temperature Departure** 

8-14 Day % of Average Precip.

**15-30 Day Temperature Departure** 

- Temps are expected to be above normal for the week 1 timeframe. Rain chances will continue for the start of the weekend.
- Below-normal temperatures are favored for week 2. Favoring near normal rainfall week
   2.
- Near normal temperatures and below-normal precipitation chances are expected for the weeks <sup>3</sup>/<sub>4</sub> timeframe.