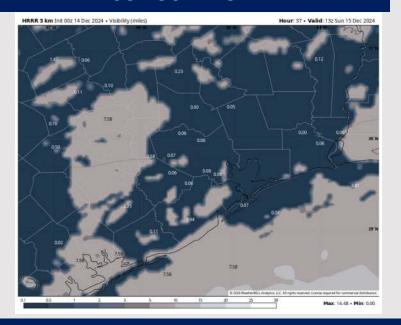

#### 7 AM CST SUN VISIBILITY

### Confidence

- Sea Fog risks are favored to begin to work back in starting as early as 6 PM SAT for all stations and continuing throughout the rest of the evening and into the morning on SUN.
- The greatest timeframe of risk will be between 11 PM SAT and 12 PM SUN, with pockets of <0.5-mile visibility S of Morgan's Point. Visibility of <2.0 miles will be possible for stations N of Morgan's Point.
- After 12 PM SUN, conditions are favored to remain semi-favorable for Sea Fog throughout the rest of the day Sunday and into early morning for stations S of Morgan's Point. Risk will be for pockets of < 2.0-mile visibility.</p>
- > By 12 AM MON conditions will further deteriorate, with Sea Fog risks exiting by 9 AM MON.