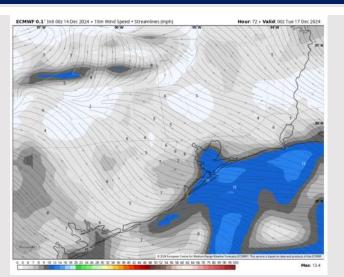

# Houston Pilots: Mon. 12/16/2024

### **Forecast Discussion**

**Precip:** Isolated (20% - 30%) showers to be possible after 12 PM Monday and throughout the rest of the day Monday.

Wind: Winds will be out of the ESE throughout Monday. N of Morgan's Point: Winds will be at 3 – 8 kts for the rest of the day. S of Morgan's Point: Winds will be at 6 – 11 kts throughout the day Monday.

### Precip Image: 12 PM CT

Wind Speed: 6 PM CT

High Temps Monday