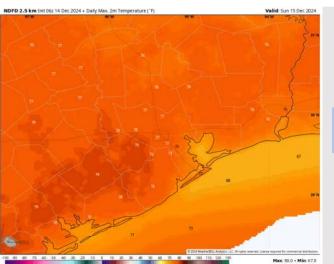

# Houston Pilots: SAT. 12/14/2024

High Temps: N of Morgan's Point: Mid-70s F. S of Morgan's Point: Upper 60s F.

Visibility: Sea Fog risks will be possible this morning and this evening. Check the corresponding visibility slide for each timeframe.

#### Precip Image: 3 PM CT

Wind Speed: 7 AM CT

High Temps Today