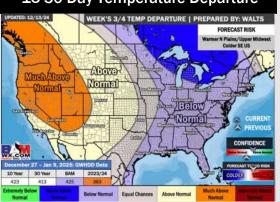

# Houston Pilots: 12/14/24

#### **Next 7 Day Temperature Departure**

**Next 7 Day Total Precipitation** 

**8-14 Day Temperature Departure** 

8-14 Day % of Average Precip.

**15-30 Day Temperature Departure** 

- Temps are expected to be above normal for the week 1 timeframe. Rain chances will continue for the start of the weekend.
- Below-normal temperatures are favored for week 2. Favoring near normal rainfall week
   2.
- Near normal temperatures and below-normal precipitation chances are expected for the weeks <sup>3</sup>/<sub>4</sub> timeframe.