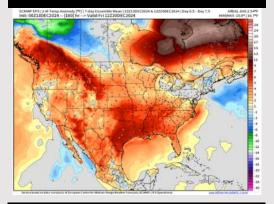

# Houston Pilots: 12/14/24

#### **Next 7 Day Temperature Departure**

**Next 7 Day Total Precipitation** 

**8-14 Day Temperature Departure** 

8-14 Day % of Average Precip.

**15-30 Day Temperature Departure** 

- Temps are expected to be above normal for the week 1 timeframe. Rain chances will continue for the start of the weekend.
- Below-normal temperatures are favored for week 2. Favoring near normal rainfall week
   2.
- Near normal temperatures and below-normal precipitation chances are expected for the weeks <sup>3</sup>/<sub>4</sub> timeframe.