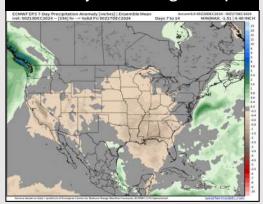

# Houston Pilots: 12/14/24

#### **Next 7 Day Temperature Departure**

**Next 7 Day Total Precipitation** 

**8-14 Day Temperature Departure** 

8-14 Day % of Average Precip.

**15-30 Day Temperature Departure** 

- Temps are expected to be above normal for the week 1 timeframe. Rain chances will continue for the start of the weekend.
- Below-normal temperatures are favored for week 2. Favoring near normal rainfall week
   2.
- Near normal temperatures and below-normal precipitation chances are expected for the weeks <sup>3</sup>/<sub>4</sub> timeframe.