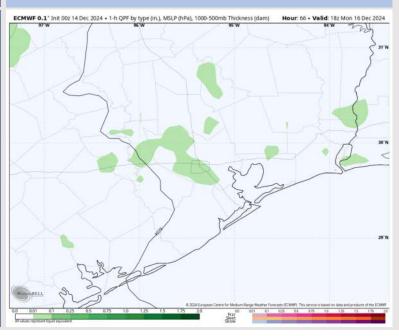

# Houston Pilots: Mon. 12/16/2024

### **Forecast Discussion**

**Precip:** Isolated (20% - 30%) showers to be possible after 12 PM Monday and throughout the rest of the day Monday.

Wind: Winds will be out of the ESE throughout Monday. N of Morgan's Point: Winds will be at 3 – 8 kts for the rest of the day. S of Morgan's Point: Winds will be at 6 – 11 kts throughout the day Monday.

### Precip Image: 12 PM CT

Wind Speed: 6 PM CT

High Temps Monday