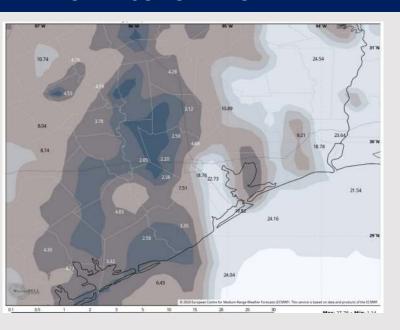

#### 3 AM CST SAT VISIBILITY

### Confidence

- TIMEFRAME THREAT
  DISCUSSED

  Current to 12 PM SAT Medium
- Recent observations continue to indicate conditions for Sea Fog to mix in with showers/mist this morning, with the threat slowly increasing into the early morning (~3 AM)
- The greatest timeframe of risk will be between 3 AM and 9 AM SAT, with pockets of <1.0-mile visibility S of Morgan's Point. Stations N of Morgan's Point will be at risk for 2 – 4-mile visibility
- While after 9 AM SAT we do favor the Sea Fog to begin to dissipate/retract from the bay. Lingering pockets can be possible through 12 PM.
- > Data will struggle to see this threat by underdoing potential. This includes the images shown above.