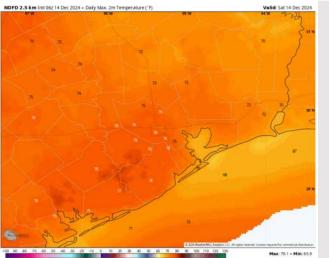

High Temps: N of Morgan's Point: Mid-70s F. S of Morgan's Point: Upper 60s F.

Visibility: Sea Fog risks will be possible this morning and this evening. Check the corresponding visibility slide for each timeframe.

#### Precip Image: 3 PM CT

Wind Speed: 7 AM CT

High Temps Today