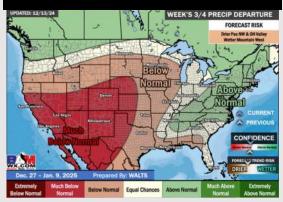

# Houston Pilots: 12/14/24

#### **Next 7 Day Temperature Departure**

**Next 7 Day Total Precipitation** 

**8-14 Day Temperature Departure** 

8-14 Day % of Average Precip.

**15-30 Day Temperature Departure** 

- Temps are expected to be above normal for the week 1 timeframe. Rain chances will continue for the start of the weekend.
- Below-normal temperatures are favored for week 2. Favoring near normal rainfall week
   2.
- Near normal temperatures and below-normal precipitation chances are expected for the weeks <sup>3</sup>/<sub>4</sub> timeframe.