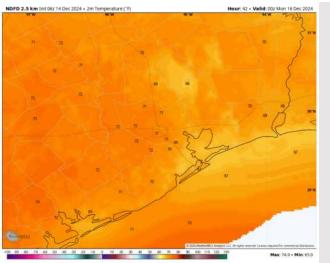

# Houston Pilots: Mon. 12/16/2024

High Temps: N of Morgan's Point: Low 70s F. S of Morgan's Point: Upper 60s F.

Visibility: Monitoring patchy Sea Fog risks for early morning MON. Check the corresponding visibility slide for more information. Sea Fog Risks are also favored to return MON PM.

### Precip Image: 12 PM CT

Wind Speed: 6 PM CT

High Temps Monday