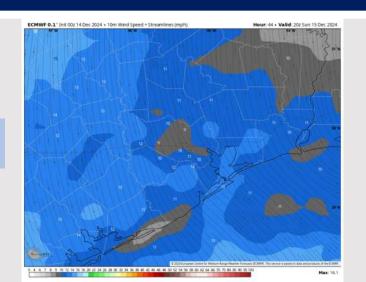

### **Forecast Discussion**

**Precip:** Outside of isolated drizzle between 6 AM – 4 PM, dry conditions are favored for the day Sunday.

Wind: Winds will be out of the SE throughout Sunday. N of Morgan's Point: Winds will be at 4 – 9 kts through the day Sunday. S of Morgan's Point: Winds will be at 3 – 8 kts through 10 AM, before increasing to 8 – 13 kts for the rest of the day.

High Temps: N of Morgan's Point: Upper 70s F. S of Morgan's Point: Upper 60s F.

Visibility: Favoring Sea Fog risks SUN AM. Check the visibility slide for more info.

#### Precip Image: 2 PM CT

Wind Speed 2 PM CT

High Temps Sunday