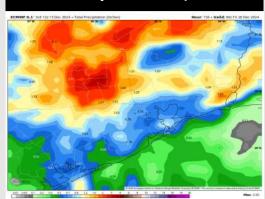

# Houston Pilots: 12/14/24

#### **Next 7 Day Temperature Departure**

**Next 7 Day Total Precipitation** 

**8-14 Day Temperature Departure** 

8-14 Day % of Average Precip.

**15-30 Day Temperature Departure** 

- Temps are expected to be above normal for the week 1 timeframe. Rain chances will continue for the start of the weekend.
- Below-normal temperatures are favored for week 2. Favoring near normal rainfall week
   2.
- Near normal temperatures and below-normal precipitation chances are expected for the weeks <sup>3</sup>/<sub>4</sub> timeframe.