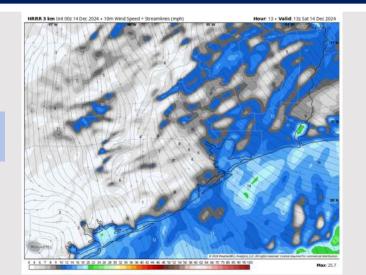

### **Forecast Discussion**

Precip: Scattered showers (30-40%) and storms will be favored 12 AM – 3 PM. Isolated (10%) chances of light drizzles will linger after 3 PM and for the rest of the day.

Wind: Winds will be out of the SE throughout the day. N of Morgan's Point: Winds will be at 4 - 9 kts throughout the day. S of Morgan's Point: Winds will be at 10 -15 kts through 12PM before decreasing to 4 - 9 kts for the rest of the day.

High Temps: N of Morgan's Point: Mid-70s F. S of Morgan's Point: Upper 60s F.

Visibility: Sea Fog risks will be possible this morning and this evening. Check the corresponding visibility slide for each timeframe.

#### Precip Image: 3 PM CT

Wind Speed: 7 AM CT

High Temps Today