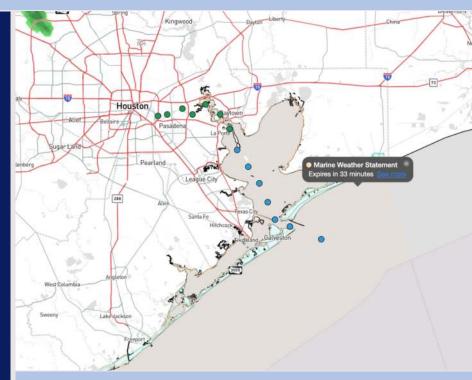

**Current Radar: 1:30 AM CT** 

As always, please do not hesitate to reach out to us with any forecast questions at (317)-560-8122. Press 1 for forecast questions.

You can also access real-time forecast updates and 24/7 meteorological chat assistance on your <u>Clarity</u> app. Click <u>here</u> for login assistance.