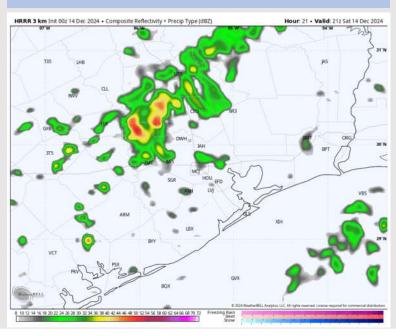

### **Forecast Discussion**

Precip: Scattered showers (30-40%) and storms will be favored 12 AM – 3 PM. Isolated (10%) chances of light drizzles will linger after 3 PM and for the rest of the day.

Wind: Winds will be out of the SE throughout the day. N of Morgan's Point: Winds will be at 4 - 9 kts throughout the day. S of Morgan's Point: Winds will be at 10 -15 kts through 12PM before decreasing to 4 - 9 kts for the rest of the day.

#### Precip Image: 3 PM CT

Wind Speed: 7 AM CT

High Temps Today