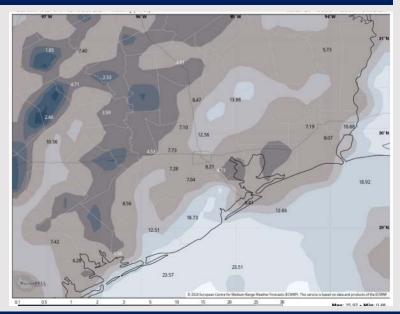

#### **8 AM CST SAT VISIBILITY**

### Confidence

- TIMEFRAME THREAT
  DISCUSSED

  Current to 12 PM SAT Medium
- Recent observations continue to indicate conditions for Sea Fog to mix in with showers/mist this morning, with the threat slowly increasing into the early morning (~3 AM)
- The greatest timeframe of risk will be between 3 AM and 9 AM SAT, with pockets of <1.0-mile visibility S of Morgan's Point. Stations N of Morgan's Point will be at risk for 2 – 4-mile visibility
- While after 9 AM SAT we do favor the Sea Fog to begin to dissipate/retract from the bay. Lingering pockets can be possible through 12 PM.
- > Data will struggle to see this threat by underdoing potential. This includes the images shown above.