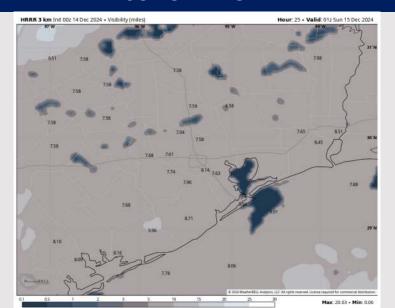

#### 3 AM CST SAT VISIBILITY

### Confidence

- TIMEFRAME THREAT
  DISCUSSED

  Current to 12 PM SAT Medium
- Recent observations continue to indicate conditions for Sea Fog to mix in with showers/mist this morning, with the threat slowly increasing into the early morning (~3 AM)
- The greatest timeframe of risk will be between 3 AM and 9 AM SAT, with pockets of <1.0-mile visibility S of Morgan's Point. Stations N of Morgan's Point will be at risk for 2 – 4-mile visibility
- While after 9 AM SAT we do favor the Sea Fog to begin to dissipate/retract from the bay. Lingering pockets can be possible through 12 PM.
- > Data will struggle to see this threat by underdoing potential. This includes the images shown above.