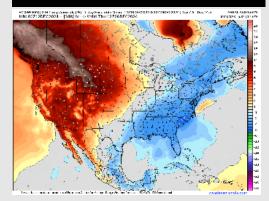

# Houston Pilots: 12/12/24

#### **Next 7 Day Temperature Departure**

**Next 7 Day Total Precipitation** 

**8-14** Day Temperature Departure

8-14 Day % of Average Precip.

- Temps are expected to be above normal for the week 1 timeframe. Rain chances will arrive for the weekend.
- Below-normal temperatures are favored for week 2. Favoring near normal rainfall week
   2.
- > Above-normal temperatures and below-normal precipitation chances are expected for the weeks 3/4 timeframe.