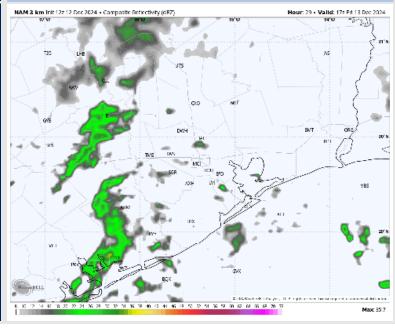

og concerns for the rest of the day.

#### Precip Image: 5 PM CT



Wind Speed 5 PM CT





Low Temps FRI AM

## Houston Pilots: FRI. 12/13/2024





### **Forecast Discussion**

**Precip:** Isolated (20%) showers to be possible from 7 AM – 9 PM for all stations on Friday.

Wind: Winds will be out of the ESE for the day on Friday. N of Morgan's Point: Winds will be at 8 – 14 kts for all of Friday. S of Morgan's Point: Winds will be at 11 – 18 kts throughout the day. Wind gusts of 25 – 30 kts will be possible for all Stations after 9 AM.

High Temps: N of Morgan's Point: Upper 60sF. S of Morgan's Point: Upper 60s F.

Visibility: Watching FRI PM (after ~ 9PM) for a low-end risk for slightly reduced visibility due to drizzle conditions / isolated pockets of fog.

#### Precip Image: 11 AM CT



Wind Speed: 9 AM CT





High Temps Friday

## Houston Pilots: SAT. 12/14/2024





### **Forecast Discussion**

Precip: Scattered showers and storms will be favored from 8 AM – 6 PM. 40% chances for N of Morgan's Point with only 20% chances for S of Morgan's Point.

Wind: Winds will be out of the SE throughout the day on Saturday. N of Morgan's Point: Winds will be at 3 - 8 kts for the rest of the day. S of Morgan's Point: Winds will be at 8-13 kts throughout the day

High Temps: N of Morgan's Point: Mid-70s F. S of Morgan's Point: Upper 60s F.

Visibility: Not anticipating fog, but briefly reduced visibilities will be possible with any rain showers

### Precip Image: 1 PM CT



Wind Speed: 6 AM CT





High Temps Saturday

# Houston Pilots: 12/12/24





#### **Next 7 Day Temperature D