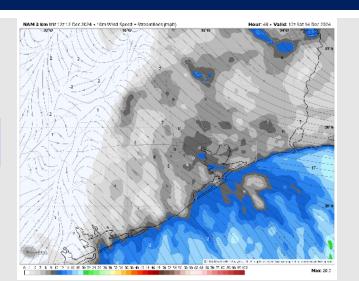

## Houston Pilots: FRI. 12/13/2024

### **Forecast Discussion**

**Precip:** Isolated (20%) showers to be possible from 7 AM – 9 PM for all stations on Friday.

Wind: Winds will be out of the ESE for the day on Friday. N of Morgan's Point: Winds will be at 8 – 14 kts for all of Friday. S of Morgan's Point: Winds will be at 11 – 18 kts throughout the day. Wind gusts of 25 – 30 kts will be possible for all Stations after 9 AM.

High Temps: N of Morgan's Point: Upper 60sF. S of Morgan's Point: Upper 60s F.

Visibility: Watching FRI PM (after ~ 9PM) for a low-end risk for slightly reduced visibility due to drizzle conditions / isolated pockets of fog.

#### Precip Image: 11 AM CT

Wind Speed: 9 AM CT

High Temps Friday