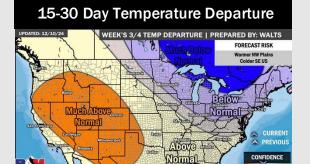

#### **Next 7 Day Temperature Departure**

**Next 7 Day Total Precipitation** 

**8-14** Day Temperature Departure

8-14 Day % of Average Precip.

- Temps are expected to be above normal for the week 1 timeframe. Rain chances will arrive for the weekend.
- Below-normal temperatures are favored for week 2. Favoring near normal rainfall week
   2.
- > Above-normal temperatures and below-normal precipitation chances are expected for the weeks 3/4 timeframe.