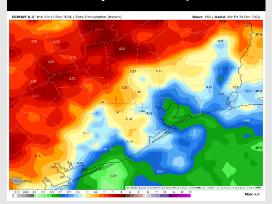

# Houston Pilots: 12/12/24

#### **Next 7 Day Temperature Departure**

**Next 7 Day Total Precipitation** 

**8-14** Day Temperature Departure

8-14 Day % of Average Precip.

- Temps are expected to be above normal for the week 1 timeframe. Rain chances will arrive for the weekend.
- Below-normal temperatures are favored for week 2. Favoring near normal rainfall week
   2.
- > Above-normal temperatures and below-normal precipitation chances are expected for the weeks 3/4 timeframe.