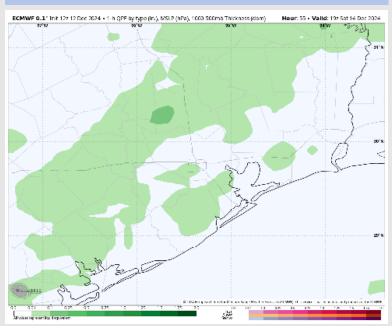

#### **Next 7 Day Temperature Departure**

**Next 7 Day Total Precipitation** 

**8-14** Day Temperature Departure

8-14 Day % of Average Precip.

- Temps are expected to be above normal for the week 1 timeframe. Rain chances will arrive for the weekend.
- Below-normal temperatures are favored for week 2. Favoring near normal rainfall week
   2.
- > Above-normal temperatures and below-normal precipitation chances are expected for the weeks 3/4 timeframe.