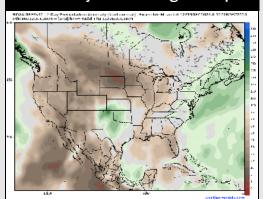

# Houston Pilots: 12/12/24

#### **Next 7 Day Temperature Departure**

**Next 7 Day Total Precipitation** 

**8-14** Day Temperature Departure

8-14 Day % of Average Precip.

- Temps are expected to be above normal for the week 1 timeframe. Rain chances will arrive for the weekend.
- Below-normal temperatures are favored for week 2. Favoring near normal rainfall week
   2.
- > Above-normal temperatures and below-normal precipitation chances are expected for the weeks 3/4 timeframe.