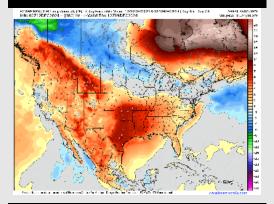

# Houston Pilots: 12/12/24

#### **Next 7 Day Temperature Departure**

**Next 7 Day Total Precipitation** 

**8-14** Day Temperature Departure

8-14 Day % of Average Precip.

- Temps are expected to be above normal for the week 1 timeframe. Rain chances will arrive for the weekend.
- Below-normal temperatures are favored for week 2. Favoring near normal rainfall week
   2.
- > Above-normal temperatures and below-normal precipitation chances are expected for the weeks 3/4 timeframe.