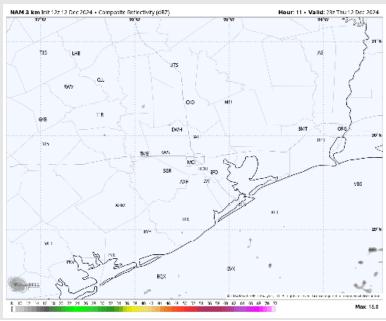

### **Forecast Discussion**

**Precip:** Isolated (20%) showers to be possible from 7 AM – 9 PM for all stations on Friday.

Wind: Winds will be out of the ESE for the day on Friday. N of Morgan's Point: Winds will be at 8 – 14 kts for all of Friday. S of Morgan's Point: Winds will be at 11 – 18 kts throughout the day. Wind gusts of 25 – 30 kts will be possible for all Stations after 9 AM.

#### Precip Image: 11 AM CT

Wind Speed: 9 AM CT

High Temps Friday