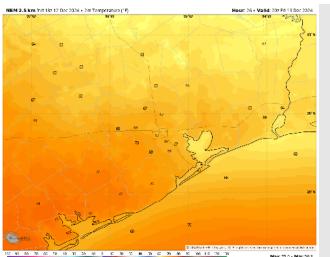

of the day.

#### Precip Image: 5 PM CT



Wind Speed 5 PM CT





Low Temps FRI AM

## Houston Pilots: FRI. 12/13/2024





### **Forecast Discussion**

**Precip:** Isolated (20%) showers to be possible from 7 AM – 9 PM for all stations on Friday.

Wind: Winds will be out of the ESE for the day on Friday. N of Morgan's Point: Winds will be at 8 – 14 kts for all of Friday. S of Morgan's Point: Winds will be at 11 – 18 kts throughout the day. Wind gusts of 25 – 30 kts will be possible for all Stations after 9 AM.

High Temps: N of Morgan's Point: Upper 60sF. S of Morgan's Point: Upper 60s F.

Visibility: Watching FRI PM (after ~ 9PM) for a low-end risk for slightly reduced visibility due to drizzle conditions / isolated pockets of fog.

#### Precip Image: 11 AM CT



Wind Speed: 9 AM CT





High Temps Friday

## Houston Pilots: SAT. 12/14/2024





### **Forecast Discussion**

Precip: Scattered showers and storms will be favored from 8 AM – 6 PM. 40% chances for N of Morgan's Point with only 20% chances for S of Morgan's Point.

Wind: Winds will be out of the SE throughout the day on Saturday. N of Morgan's Point: Winds will be at 3 - 8 kts for the rest of the day. S of Morgan's Point: Winds will be at 8-13 kts throughout the day

High Temps: N of Morgan's Point: Mid-70s F. S of Morgan's Point: Upper 60s F.

Visibility: Not anticipating fog, but briefly reduced visibilities will be possible with any rain showers

### Precip Image: 1 PM CT



Wind Speed: 6 AM CT





High Temps Saturday

# Houston Pilots: 12/12/24





#### **Next 7 Day Temperature Departure**



**Next 7 Da