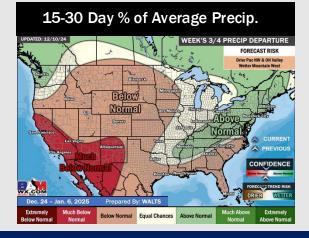

#### **Next 7 Day Temperature Departure**

**Next 7 Day Total Precipitation** 

**8-14** Day Temperature Departure

8-14 Day % of Average Precip.

- Temps are expected to be above normal for the week 1 timeframe. Rain chances will arrive for the weekend.
- Below-normal temperatures are favored for week 2. Favoring near normal rainfall week
   2.
- > Above-normal temperatures and below-normal precipitation chances are expected for the weeks 3/4 timeframe.