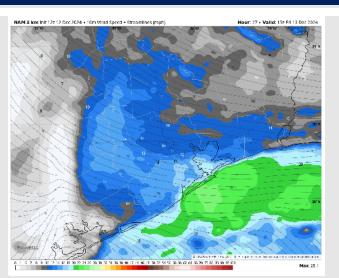

t of the day.

#### Precip Image: 5 PM CT



Wind Speed 5 PM CT





Low Temps FRI AM

## Houston Pilots: FRI. 12/13/2024





### **Forecast Discussion**

**Precip:** Isolated (20%) showers to be possible from 7 AM – 9 PM for all stations on Friday.

Wind: Winds will be out of the ESE for the day on Friday. N of Morgan's Point: Winds will be at 8 – 14 kts for all of Friday. S of Morgan's Point: Winds will be at 11 – 18 kts throughout the day. Wind gusts of 25 – 30 kts will be possible for all Stations after 9 AM.

High Temps: N of Morgan's Point: Upper 60sF. S of Morgan's Point: Upper 60s F.

Visibility: Watching FRI PM (after ~ 9PM) for a low-end risk for slightly reduced visibility due to drizzle conditions / isolated pockets of fog.

#### Precip Image: 11 AM CT



Wind Speed: 9 AM CT





High Temps Friday

## Houston Pilots: SAT. 12/14/2024





### **Forecast Discussion**

Precip: Scattered showers and storms will be favored from 8 AM – 6 PM. 40% chances for N of Morgan's Point with only 20% chances for S of Morgan's Point.

Wind: Winds will be out of the SE throughout the day on Saturday. N of Morgan's Point: Winds will be at 3 - 8 kts for the rest of the day. S of Morgan's Point: Winds will be at 8-13 kts throughout the day

High Temps: N of Morgan's Point: Mid-70s F. S of Morgan's Point: Upper 60s F.

Visibility: Not anticipating fog, but briefly reduced visibilities will be possible with any rain showers

### Precip Image: 1 PM CT



Wind Speed: 6 AM CT





High Temps Saturday

# Houston Pilots: 12/12/24





#### **Next 7 Day Temperature Departure**



**Next 7