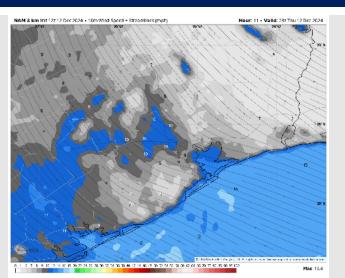

### **Forecast Discussion**

**Precip:** Isolated (20%) showers to be possible from 7 AM – 9 PM for all stations on Friday.

Wind: Winds will be out of the ESE for the day on Friday. N of Morgan's Point: Winds will be at 8 – 14 kts for all of Friday. S of Morgan's Point: Winds will be at 11 – 18 kts throughout the day. Wind gusts of 25 – 30 kts will be possible for all Stations after 9 AM.

#### Precip Image: 11 AM CT

Wind Speed: 9 AM CT

High Temps Friday