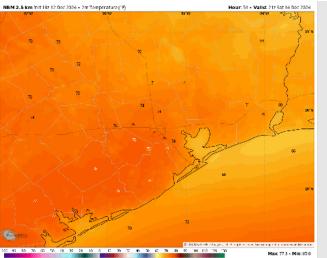

## Houston Pilots: FRI. 12/13/2024

### **Forecast Discussion**

**Precip:** Isolated (20%) showers to be possible from 7 AM – 9 PM for all stations on Friday.

Wind: Winds will be out of the ESE for the day on Friday. N of Morgan's Point: Winds will be at 8 – 14 kts for all of Friday. S of Morgan's Point: Winds will be at 11 – 18 kts throughout the day. Wind gusts of 25 – 30 kts will be possible for all Stations after 9 AM.

High Temps: N of Morgan's Point: Upper 60sF. S of Morgan's Point: Upper 60s F.

Visibility: Watching FRI PM (after ~ 9PM) for a low-end risk for slightly reduced visibility due to drizzle conditions / isolated pockets of fog.

#### Precip Image: 11 AM CT

Wind Speed: 9 AM CT

High Temps Friday