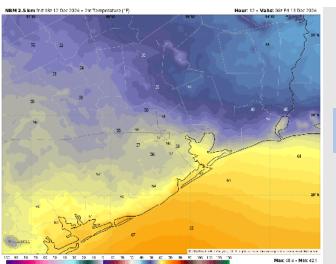

High Temps: N of Morgan's Point: Upper 60sF. S of Morgan's Point: Upper 60s F.

Visibility: Watching FRI PM (after ~ 9PM) for a low-end risk for slightly reduced visibility due to drizzle conditions / isolated pockets of fog.

#### Precip Image: 11 AM CT

Wind Speed: 9 AM CT

High Temps Friday