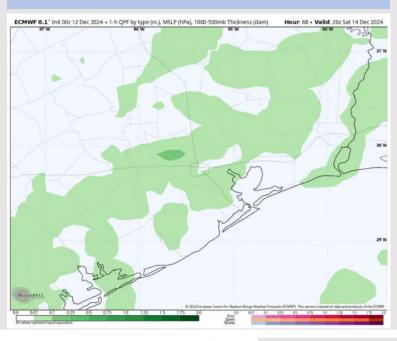

### Houston Pilots: SAT. 12/14/2024

### **Forecast Discussion**

**Precip:** Scattered shower / storm chances will be favored from 8AM – 6PM. 40% chances for N of Morgan's Point with only 20% chances for S of Morgan's Point.

Wind: Winds will be out of the N/NW through 8 PM before becoming variable in direction after that time. N of Morgan's Point: Winds will be at 3 - 8 kts for the rest of the day. S of Morgan's Point: Winds will be at 5 - 10 kts for the remainder of the evening.

High Temps: N of Morgan's Point: Mid 70s F. S of Morgan's Point: Lower 70s F.

**Visibility:** Reduced visibilities of 4 - 6 miles due to rain will be possible SAT AM for Stations N. of Morgan's Point, but NOT favoring fog risks to enter until late SAT PM for all Stations.

#### Precip Image: 2 PM CT

Wind Speed: 7 AM CT

High Temps Saturday