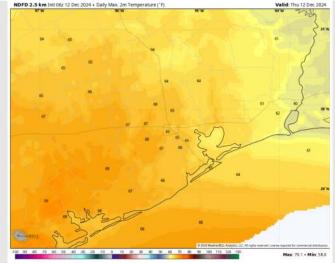

High Temps: N of Morgan's Point: Mid 60s F. S of Morgan's Point: Mid 60s F.

Visibility: Not anticipating any fog concerns for today, with all patchy fog risks remaining well to the N of Stations.

#### Precip Image: 5 PM CT

High Temps Today