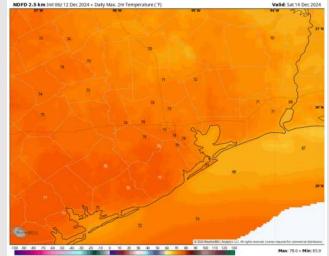

### Houston Pilots: SAT. 12/14/2024

High Temps: N of Morgan's Point: Mid 70s F. S of Morgan's Point: Lower 70s F.

**Visibility:** Reduced visibilities of 4 - 6 miles due to rain will be possible SAT AM for Stations N. of Morgan's Point, but NOT favoring fog risks to enter until late SAT PM for all Stations.

#### Precip Image: 2 PM CT

Wind Speed: 7 AM CT

High Temps Saturday