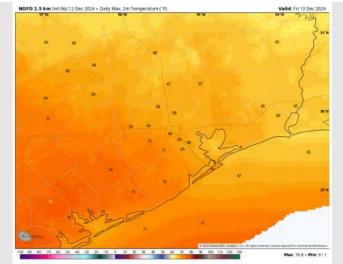

High Temps: N of Morgan's Point: Near 70 F. S of Morgan's Point: Upper 60s F.

**Visibility:** Watching FRI PM (after ~ 9PM) for a low-end risk for slightly reduced visibility due to misty conditions / isolated pockets of fog.

#### Precip Image: 6 PM CT

Wind Speed: 8 AM CT

High Temps Friday