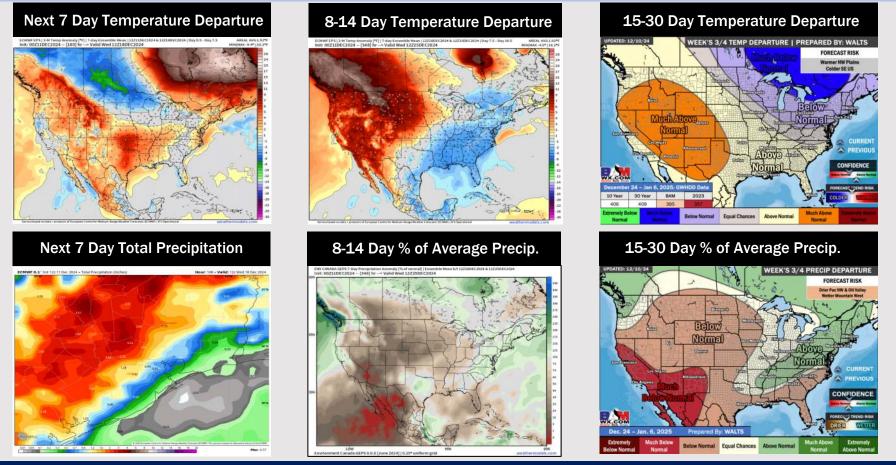

# Houston Pilots: 12/12/24

- Temps are expected to be above normal for the week 1 timeframe. Dry conditions favored through the week with rain chances arriving by the weekend.
- Below normal temperatures are favored for week 2. Favoring near normal rainfall week
  2.
- Above normal temperatures and below-normal precipitation chances are expected for the weeks <sup>3</sup>/<sub>4</sub> timeframe.