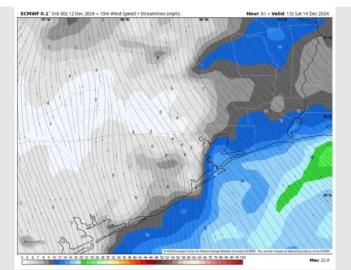

### Houston Pilots: SAT. 12/14/2024

### **Forecast Discussion**

**Precip:** Scattered shower / storm chances will be favored from 8AM – 6PM. 40% chances for N of Morgan's Point with only 20% chances for S of Morgan's Point.

Wind: Winds will be out of the N/NW through 8 PM before becoming variable in direction after that time. N of Morgan's Point: Winds will be at 3 - 8 kts for the rest of the day. S of Morgan's Point: Winds will be at 5 - 10 kts for the remainder of the evening.

#### Precip Image: 2 PM CT

Wind Speed: 7 AM CT

High Temps Saturday