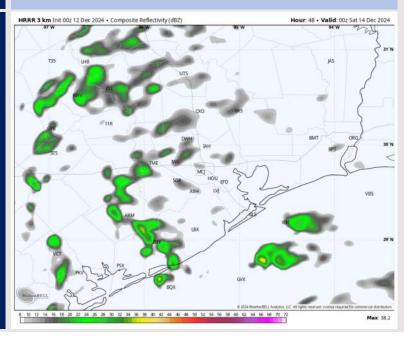

### **Forecast Discussion**

**Precip:** Isolated (20%) showers to be possible from 7 AM – 9 PM for all stations on Friday.

Wind: Winds will be out of the SE / ESE for the entire day. N of Morgan's Point: Winds will be at 7 – 13 kts for all of Friday. S of Morgan's Point: Winds will start initially at 8 – 13 kts through 4AM before increasing to 10 – 15 kts through 11AM. Beyond this time, winds will be 13 – 18kts for the rest of Friday. Wind gusts of 20 – 25 kts will be possible for all Stations after 9AM.

#### Precip Image: 6 PM CT

Wind Speed: 8 AM CT

High Temps Friday