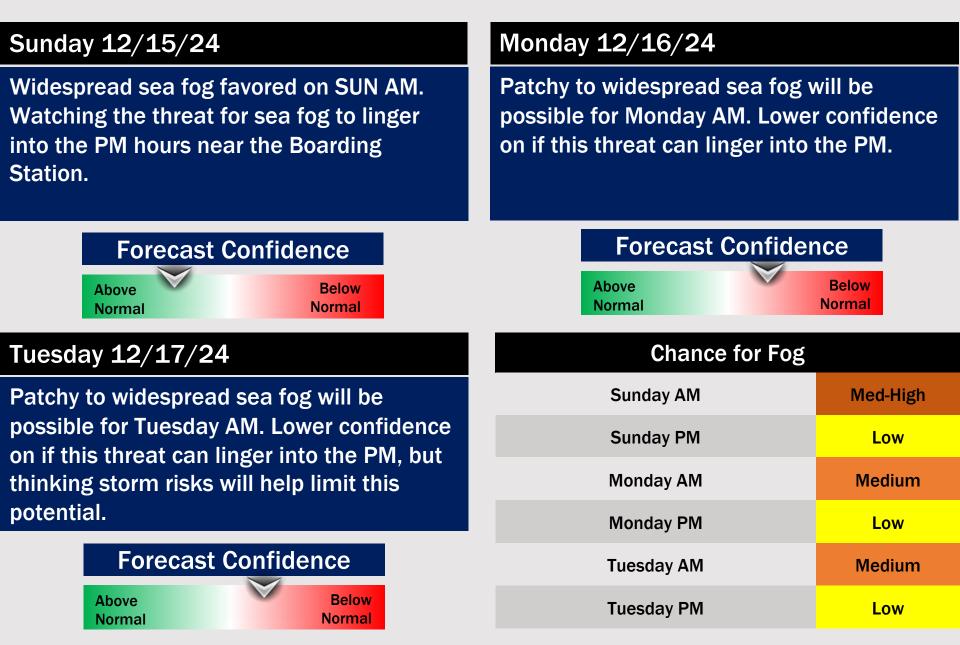

### **Weather Headlines**

- Wind gusts pick back up today at 15-20 kts, increasing to 20 - 25 kts on FRI for all stations.
- No fog risks through FRI AM but watching FRI PM for isolated mist/fog chances.
- Watching for sea fog potential through the weekend with widespread sea fog possible SUN.