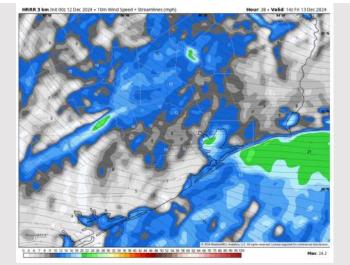

### **Forecast Discussion**

**Precip:** Scattered shower / storm chances will be favored from 8AM – 6PM. 40% chances for N of Morgan's Point with only 20% chances for S of Morgan's Point.

Wind: Winds will be out of the N/NW through 8 PM before becoming variable in direction after that time. N of Morgan's Point: Winds will be at 3 - 8 kts for the rest of the day. S of Morgan's Point: Winds will be at 5 - 10 kts for the remainder of the evening.

#### Precip Image: 2 PM CT

Wind Speed: 7 AM CT

High Temps Saturday