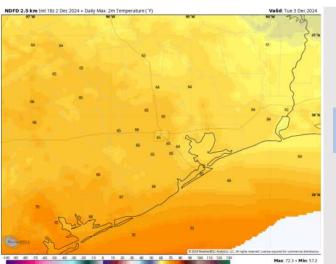

High Temps: N of Morgan's Point: Mid 60s F. S of Morgan's Point: Mid to upper 60s F.

Visibility: No visibility concerns for Tuesday.

#### Precip Image: 11 AM CT

Wind Speed 9 AM CT

High Temps Tuesday