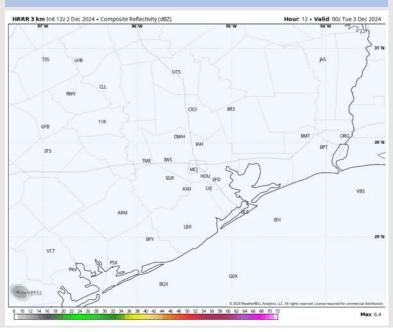

## **Forecast Discussion**

**Precip:** Favoring dry conditions for Tuesday.

Wind: Winds will be out E/ENE through 4 PM, gradually rotating clockwise and settling out of the E/SE by 10 PM. N of Morgan's Point: Winds will be at 3 – 8 kts throughout Tuesday. S of Morgan's Point: Winds will be at 14 – 19 kts through 12PM, slightly higher at 17 – 22 kts for the Boarding Station and 11/12. Winds will decrease to 8 – 13 kts after then and through the remainder of the day. Wind gusts of 20 – 25 kts in play for all Stations through 12 PM.

#### Precip Image: 11 AM CT

Wind Speed 9 AM CT

High Temps Tuesday