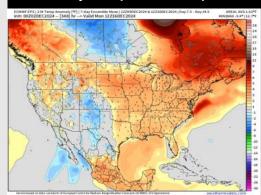

# Houston Pilots: 12/2/24

**Next 7 Day Total Precipitation** 

**8-14** Day Temperature Departure

8-14 Day % of Average Precip.

- Temps are expected to be around normal for the week 1 timeframe. Dry conditions favored to start the week 1 timeframe with rain chances arriving during the middle of the week and through the weekend.
- Just above normal temperatures are favored for week 2. Favoring above normal rainfall week
- > Slightly above normal temperatures and near normal precipitation chances are expected for the weeks 3/4 timeframe.