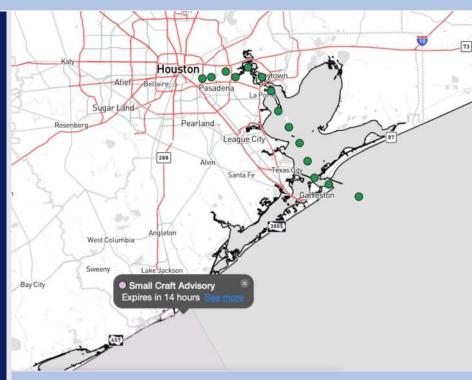

**Current Radar: 12:35 PM CT** 

As always, please do not hesitate to reach out to us with any forecast questions via the chat option on Clarity or our on-call number, (317)-560-8122 press 1 for forecast questions.