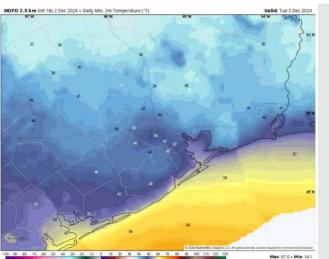

High Temps: N of Morgan's Point: Mid 60s F. S of Morgan's Point: Mid to upper 60s F.

Visibility: No visibility concerns for Tuesday.

#### Precip Image: 11 AM CT

Wind Speed 9 AM CT

High Temps Tuesday