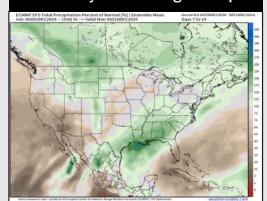

# Houston Pilots: 12/2/24

**Next 7 Day Total Precipitation** 

**8-14** Day Temperature Departure

8-14 Day % of Average Precip.

- Temps are expected to be around normal for the week 1 timeframe. Dry conditions favored to start the week 1 timeframe with rain chances arriving during the middle of the week and through the weekend.
- Just above normal temperatures are favored for week 2. Favoring above normal rainfall week
- > Slightly above normal temperatures and near normal precipitation chances are expected for the weeks 3/4 timeframe.