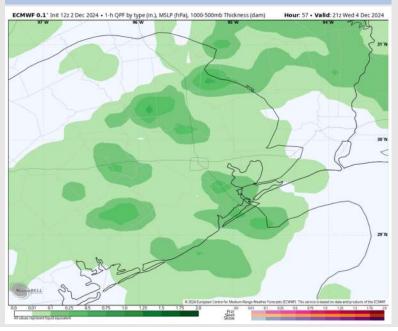

### **Forecast Discussion**

Precip: Scattered (20%) showers come into play after 3AM, becoming more widespread (60%) by 11AM and will continue through the rest of the day.

Wind: Winds will be out of the S/SE throughout the day. N of Morgan's Point: Winds will be at 4 – 9 kts throughout Wednesday. S of Morgan's Point: Winds will be at 13 – 18 kts throughout the day. Wind gusts of 20 – 25 kts in play for Stations S of Morgan's Point throughout the day.

#### Precip Image: 4 PM CT

Wind Speed: 11 AM CT

High Temps Wednesday