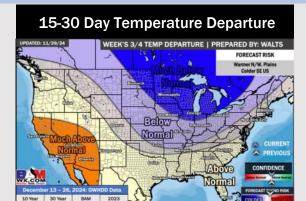

# Houston Pilots: 12/2/24

**Next 7 Day Total Precipitation** 

**8-14** Day Temperature Departure

8-14 Day % of Average Precip.

- Temps are expected to be around normal for the week 1 timeframe. Dry conditions favored to start the week 1 timeframe with rain chances arriving during the middle of the week and through the weekend.
- Just above normal temperatures are favored for week 2. Favoring above normal rainfall week
- > Slightly above normal temperatures and near normal precipitation chances are expected for the weeks 3/4 timeframe.