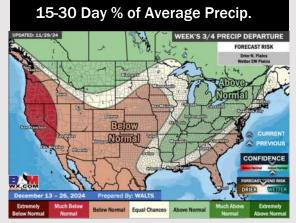

# Houston Pilots: 12/2/24

**Next 7 Day Total Precipitation** 

**8-14** Day Temperature Departure

8-14 Day % of Average Precip.

- Temps are expected to be around normal for the week 1 timeframe. Dry conditions favored to start the week 1 timeframe with rain chances arriving during the middle of the week and through the weekend.
- Just above normal temperatures are favored for week 2. Favoring above normal rainfall week
- > Slightly above normal temperatures and near normal precipitation chances are expected for the weeks 3/4 timeframe.