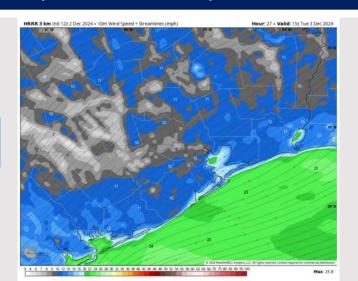

eed: 6 PM CT





Low Temps TUE AM

## Houston Pilots: TUE. 12/3/2024





## **Forecast Discussion**

**Precip:** Favoring dry conditions for Tuesday.

Wind: Winds will be out E/ENE through 4 PM, gradually rotating clockwise and settling out of the E/SE by 10 PM. N of Morgan's Point: Winds will be at 3 – 8 kts throughout Tuesday. S of Morgan's Point: Winds will be at 14 – 19 kts through 12PM, slightly higher at 17 – 22 kts for the Boarding Station and 11/12. Winds will decrease to 8 – 13 kts after then and through the remainder of the day. Wind gusts of 20 – 25 kts in play for all Stations through 12 PM.

High Temps: N of Morgan's Point: Mid 60s F. S of Morgan's Point: Mid to upper 60s F.

Visibility: No visibility concerns for Tuesday.

#### Precip Image: 11 AM CT



Wind Speed 9 AM CT





High Temps Tuesday

## Houston Pilots: WED. 12/4/2024





### **Forecast Discussion**

Precip: Scattered (20%) showers come into play after 3AM, becoming more widespread (60%) by 11AM and will continue through the rest of the day.

Wind: Winds will be out of the S/SE throughout the day. N of Morgan's Point: Winds will be at 4 – 9 kts throughout Wednesday. S of Morgan's Point: Winds will be at 13 – 18 kts throughout the day. Wind gusts of 20 – 25 kts in play for Stations S of Morgan's Point throughout the day.

High Temps: N of Morgan's Point: Lower 70s F. S of Morgan's Point: Low 70s F.

Visibility: No fog concerns for Wednesday, however visibility can be reduced under heavy showers.

#### Precip Image: 4 PM CT



Wind Speed: 11 AM CT





High Temps Wednesday

# Houston Pilots: 12/2/