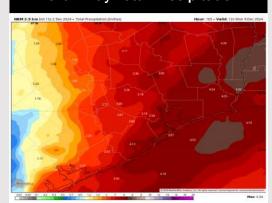

### **Forecast Discussion**

Precip: Scattered (20%) showers come into play after 3AM, becoming more widespread (60%) by 11AM and will continue through the rest of the day.

Wind: Winds will be out of the S/SE throughout the day. N of Morgan's Point: Winds will be at 4 – 9 kts throughout Wednesday. S of Morgan's Point: Winds will be at 13 – 18 kts throughout the day. Wind gusts of 20 – 25 kts in play for Stations S of Morgan's Point throughout the day.

#### Precip Image: 4 PM CT

Wind Speed: 11 AM CT

High Temps Wednesday