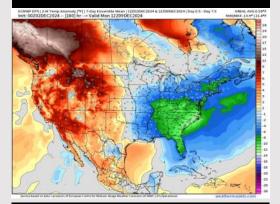

# Houston Pilots: 12/2/24

**Next 7 Day Total Precipitation** 

**8-14** Day Temperature Departure

8-14 Day % of Average Precip.

- Temps are expected to be around normal for the week 1 timeframe. Dry conditions favored to start the week 1 timeframe with rain chances arriving during the middle of the week and through the weekend.
- Just above normal temperatures are favored for week 2. Favoring above normal rainfall week
- > Slightly above normal temperatures and near normal precipitation chances are expected for the weeks 3/4 timeframe.