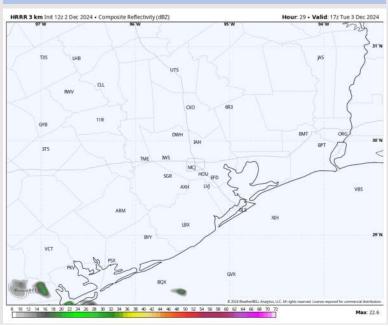

ge: 6 PM CT



Wind Speed: 6 PM CT





Low Temps TUE AM

## Houston Pilots: TUE. 12/3/2024





## **Forecast Discussion**

**Precip:** Favoring dry conditions for Tuesday.

Wind: Winds will be out E/ENE through 4 PM, gradually rotating clockwise and settling out of the E/SE by 10 PM. N of Morgan's Point: Winds will be at 3 – 8 kts throughout Tuesday. S of Morgan's Point: Winds will be at 14 – 19 kts through 12PM, slightly higher at 17 – 22 kts for the Boarding Station and 11/12. Winds will decrease to 8 – 13 kts after then and through the remainder of the day. Wind gusts of 20 – 25 kts in play for all Stations through 12 PM.

High Temps: N of Morgan's Point: Mid 60s F. S of Morgan's Point: Mid to upper 60s F.

Visibility: No visibility concerns for Tuesday.

#### Precip Image: 11 AM CT



Wind Speed 9 AM CT





High Temps Tuesday

## Houston Pilots: WED. 12/4/2024





### **Forecast Discussion**

Precip: Scattered (20%) showers come into play after 3AM, becoming more widespread (60%) by 11AM and will continue through the rest of the day.

Wind: Winds will be out of the S/SE throughout the day. N of Morgan's Point: Winds will be at 4 – 9 kts throughout Wednesday. S of Morgan's Point: Winds will be at 13 – 18 kts throughout the day. Wind gusts of 20 – 25 kts in play for Stations S of Morgan's Point throughout the day.

High Temps: N of Morgan's Point: Lower 70s F. S of Morgan's Point: Low 70s F.

Visibility: No fog concerns for Wednesday, however visibility can be reduced under heavy showers.

#### Precip Image: 4 PM CT



Wind Speed: 11 AM CT





High Temps Wednesday

#