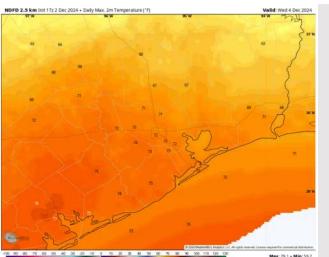

High Temps: N of Morgan's Point: Mid 60s F. S of Morgan's Point: Mid to upper 60s F.

Visibility: No visibility concerns for Tuesday.

High Temps: N of Morgan's Point: Lower 70s F. S of Morgan's Point: Low 70s F.

Visibility: No fog concerns for Wednesday, however visibility can be reduced under heavy showers.