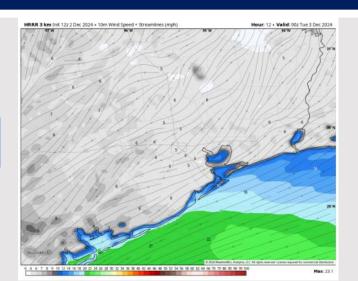

## **Forecast Discussion**

**Precip:** Favoring dry conditions for Tuesday.

Wind: Winds will be out E/ENE through 4 PM, gradually rotating clockwise and settling out of the E/SE by 10 PM. N of Morgan's Point: Winds will be at 3 – 8 kts throughout Tuesday. S of Morgan's Point: Winds will be at 14 – 19 kts through 12PM, slightly higher at 17 – 22 kts for the Boarding Station and 11/12. Winds will decrease to 8 – 13 kts after then and through the remainder of the day. Wind gusts of 20 – 25 kts in play for all Stations through 12 PM.

#### Precip Image: 11 AM CT

Wind Speed 9 AM CT

High Temps Tuesday