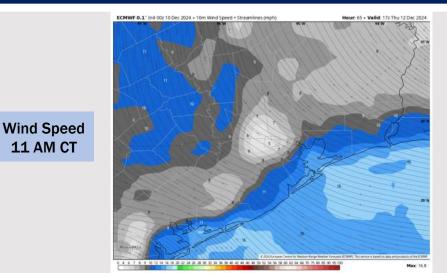

# Houston Pilots: THU. 12/12/2024

### **Forecast Discussion**

**Precip:** Dry conditions are favored Thursday.

Wind: Winds will be variable in direction through 6 AM, settling out of the E/SE after that time. N of Morgan's Point: Winds will be at 3 - 8 kts throughout the day. S of Morgan's Point: Winds will be at 3 - 8 kts through 10 AM, increasing to 7 - 12 kts after that time. Wind gusts of 15-20 kts in play for all Stations after 12 PM.

High Temps: N of Morgan's Point: Mid 60s F. S of Morgan's Point: Mid 60s F.