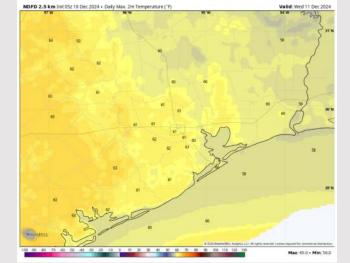

**High Temps:** N of Morgan's Point: Low 60s F. S of Morgan's Point: High 50s F to near 60 F.

### Precip Image: 2 PM CT

Visibility: No visibility concerns for Wednesday.

3 AM CT

**High Temps** Wednesday