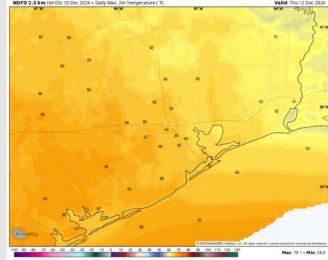

# Houston Pilots: THU. 12/12/2024

High Temps: N of Morgan's Point: Mid 60s F. S of Morgan's Point: Mid 60s F.

### Precip Image: 2 PM CT

High Temps Thursday