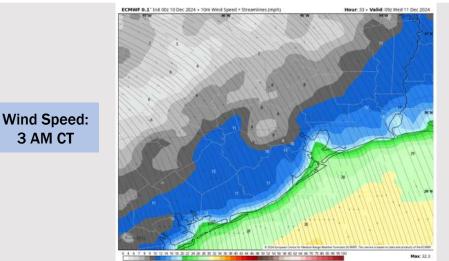

### **Forecast Discussion**

**Precip:** Dry conditions favored for Wednesday.

Wind: Winds will be out of the N/NW through 8 PM before becoming variable in direction after that time. N of Morgan's Point: Winds initially at 7-12 kts will decrease to 2-7 kts by 5 AM and remain at that clip for the rest of the day. S of Morgan's Point: Winds initially at 20-25 kts will decrease throughout the morning, settling at 5-10 kts after 11 AM and for the remainder of the evening. Wind gusts of 30-35 kts in play for Stations S of Morgan's Point through 8 AM.

### Precip Image: 2 PM CT

Visibility: No visibility concerns for Wednesday.

3 AM CT

**High Temps** Wednesday