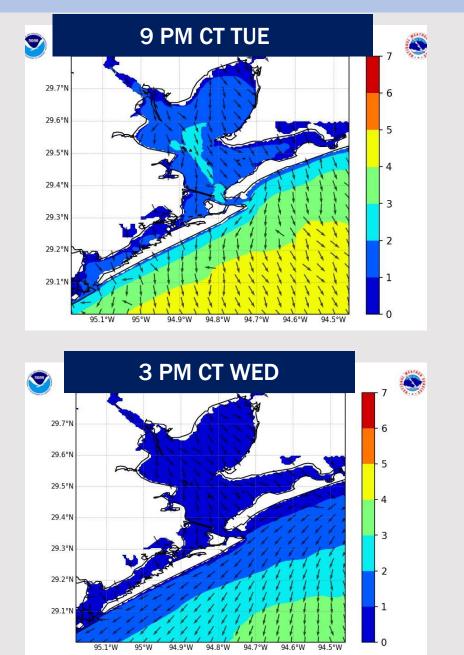

## **Wave Height Forecast Update**

Wave heights are anticipated to increase to 3' – 4' at the Boarding Station by 9PM TUE.

Wave heights will start to decrease early WED AM and will continue to decrease through the day, with wave heights favored to drop below 3' by 3PM WED.