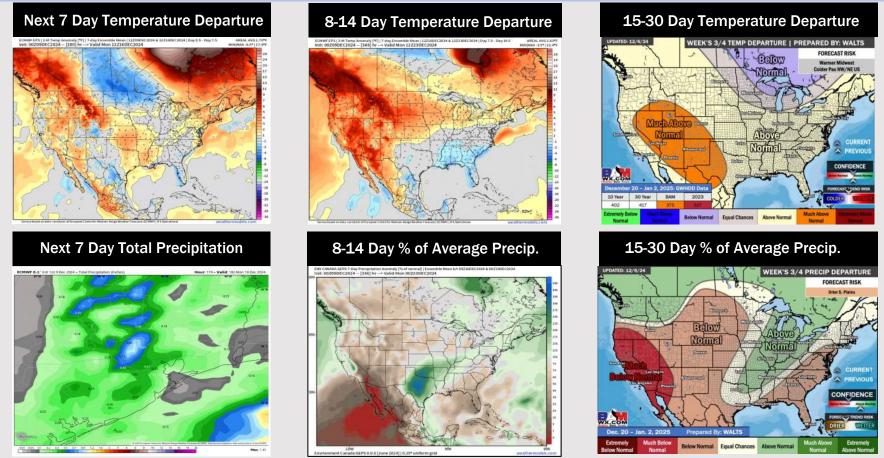

## Houston Pilots: 12/10/24

- Temps are expected to be above normal for the week 1 timeframe. Dry conditions favored through the week with rain chances arriving by the weekend.
- Near normal temperatures are favored for week 2. Favoring above normal rainfall week 2.
- Above normal temperatures and below-normal precipitation chances are expected for the weeks <sup>3</sup>/<sub>4</sub> timeframe.