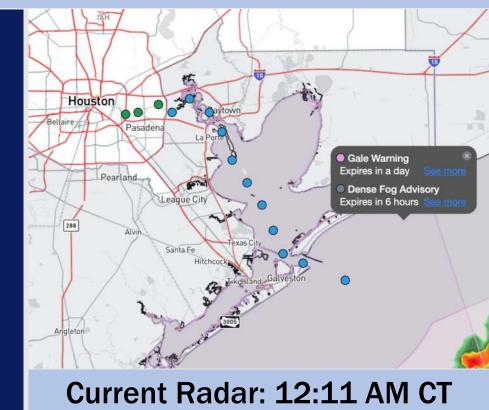

### **Weather Headlines**

- Monitoring a med-high end risk of Sea Fog this AM. Check the visibility slide for more information!
- Gusty winds of 30-35 kts likely this PM and WED AM.
- Increased wave heights of 3' 4' favored for the PM hours today. See Wave Height Update slide for more details!

#### CURRENT VISIBILITY (11:30 PM CST)

| 5 AM CT TUE V                                     | ISIBILITY                             |
|---------------------------------------------------|---------------------------------------|
| RR 3 km Init 00z 10 Dec 2024 • Visibility (miles) | Hour: 11 • Valid: 11z Tue 10 Dec 2024 |

- Greatest risk for dense sea fog expected to continue for all Stations through 6 AM.
- Visibility will be reduced to 1 3 miles at all Stations with frequent instances of visibility dropping to less than 1 mile at times.
- Winds are expected to shift out of the W/NW by 3AM which may help gradually improve visibility, however, 2 – 4 mile visibility will still linger until 9 AM, with localized pockets of 1 mile visibility possible.

| TIMEFRAME<br>DISCUSSED | THREAT   |
|------------------------|----------|
| Current – 9AM TUE      | Med-High |