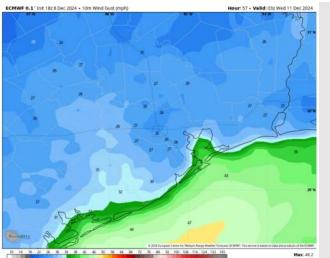

### Houston Pilots: WED. 12/11/2024

### **Forecast Discussion**

**Precip:** Dry conditions favored for Wednesday.

Wind: Winds will be out of the N/NW throughout the day. N of Morgan's Point: Winds initially at 7-12 kts will decrease to 2-7 kts by 7 AM and remain at that clip for the rest of the day. S of Morgan's Point: Winds initially at 20-25 kts will decrease throughout the morning, settling at 4-9 kts after 12 PM and for the remainder of the evening. Wind gusts of 30-35 kts in play for Stations S of Morgan's Point through 9 AM.

**High Temps:** N of Morgan's Point: Low 60s F. S of Morgan's Point: High 50s F.

Visibility: No visibility concerns for Wednesday.

#### Precip Image: 5 PM CT

Wind Speed: 4 AM CT

**High Temps** Wednesday