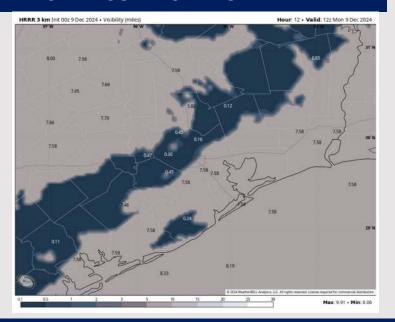

#### **12 AM CST MON VISIBILITY**

#### **6 AM CST MON VISIBILITY**

### Confidence

- Currently favoring low-end risks for patchy sea fog for Stations S of Morgan's Point through 11 AM, with the greatest risks from now through 4 AM.
- Reduced visibilities of 1-3 miles will be likely with areas of visibilities less than ½ mile possible.
- Additionally, isolated fog risks for Stations N of Morgan's Point will be in play from 2 AM through 11 AM. Reduced visibilities of 2-4 miles likely.
- Sea fog risks are favored to begin to work out post-8 AM. However, lingering pockets can be possible through 11 AM.