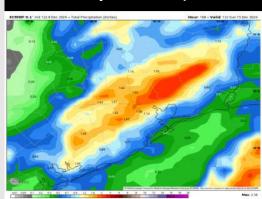

### **Houston Pilots: 12/9/24**

8-14 Day Temperature Departure

**15-30 Day Temperature Departure** 

**Next 7 Day Total Precipitation** 

- Temps are expected to be above normal for the week 1 timeframe. Above normal rainfall is expected through the week 1 timeframe with several rounds of rain in the picture.
- Above normal temperatures are favored for week 2. Favoring above normal rainfall week 2.
- Above normal temperatures and below-normal precipitation chances are expected for the weeks 3/4 timeframe.