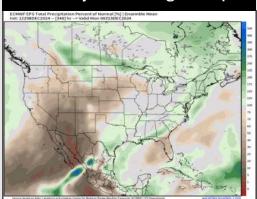

### **Houston Pilots: 12/9/24**

8-14 Day Temperature Departure

**15-30 Day Temperature Departure** 

**Next 7 Day Total Precipitation** 

- Temps are expected to be above normal for the week 1 timeframe. Above normal rainfall is expected through the week 1 timeframe with several rounds of rain in the picture.
- Above normal temperatures are favored for week 2. Favoring above normal rainfall week 2.
- Above normal temperatures and below-normal precipitation chances are expected for the weeks 3/4 timeframe.