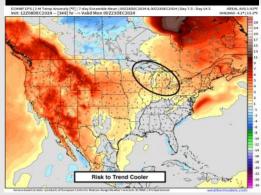

### **Houston Pilots: 12/9/24**

8-14 Day Temperature Departure

**15-30 Day Temperature Departure** 

**Next 7 Day Total Precipitation** 

- Temps are expected to be above normal for the week 1 timeframe. Above normal rainfall is expected through the week 1 timeframe with several rounds of rain in the picture.
- Above normal temperatures are favored for week 2. Favoring above normal rainfall week 2.
- Above normal temperatures and below-normal precipitation chances are expected for the weeks 3/4 timeframe.