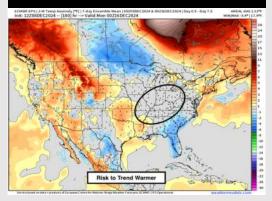

### **Houston Pilots: 12/9/24**

8-14 Day Temperature Departure

**15-30 Day Temperature Departure** 

**Next 7 Day Total Precipitation** 

- Temps are expected to be above normal for the week 1 timeframe. Above normal rainfall is expected through the week 1 timeframe with several rounds of rain in the picture.
- Above normal temperatures are favored for week 2. Favoring above normal rainfall week 2.
- Above normal temperatures and below-normal precipitation chances are expected for the weeks 3/4 timeframe.