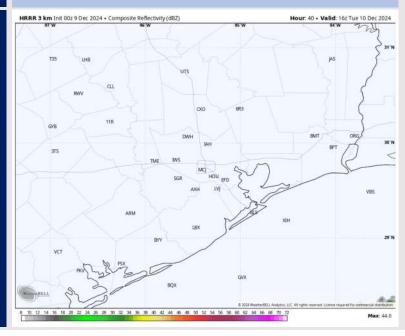

### Houston Pilots: TUE. 12/10/2024

### **Forecast Discussion**

**Precip:** Favoring dry conditions for Tuesday.

Wind: Winds will be out of the N/NW through the day. N of Morgan's Point: Winds will be at 4 - 9 kts through 12 PM before increasing to 9 - 14 kts for the rest of Tuesday. S of Morgan's Point: Winds will be at 10 - 15 kts throughout the morning, and then slowly increasing throughout the afternoon. Winds will reach 20 - 25 kts by 4 PM, remaining there for the rest of the day. Wind gusts of 30 - 35 kts will be in play for Stations S of Morgan's Point after 4 PM Tuesday.

### Precip Image: 10 AM CT

Wind Speed: 9 PM CT

Wind Gusts 9 PM CT