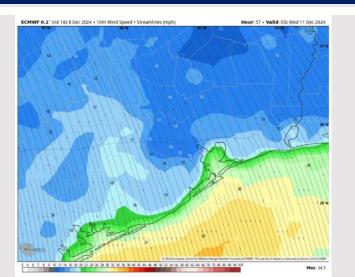

### Houston Pilots: WED. 12/11/2024

### **Forecast Discussion**

**Precip:** Dry conditions favored for Wednesday.

Wind: Winds will be out of the N/NW throughout the day. N of Morgan's Point: Winds initially at 7-12 kts will decrease to 2-7 kts by 7 AM and remain at that clip for the rest of the day. S of Morgan's Point: Winds initially at 20-25 kts will decrease throughout the morning, settling at 4-9 kts after 12 PM and for the remainder of the evening. Wind gusts of 30-35 kts in play for Stations S of Morgan's Point through 9 AM.

**High Temps:** N of Morgan's Point: Low 60s F. S of Morgan's Point: High 50s F.

Visibility: No visibility concerns for Wednesday.

#### Precip Image: 5 PM CT

Wind Speed: 4 AM CT

**High Temps** Wednesday