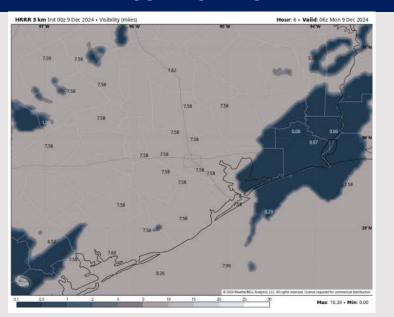

#### **12 AM CST MON VISIBILITY**

#### **6 AM CST MON VISIBILITY**

### Confidence

- Currently favoring low-end risks for patchy sea fog for Stations S of Morgan's Point through 11 AM, with the greatest risks from now through 4 AM.
- Reduced visibilities of 1-3 miles will be likely with areas of visibilities less than ½ mile possible.
- Additionally, isolated fog risks for Stations N of Morgan's Point will be in play from 2 AM through 11 AM. Reduced visibilities of 2-4 miles likely.
- Sea fog risks are favored to begin to work out post-8 AM. However, lingering pockets can be possible through 11 AM.