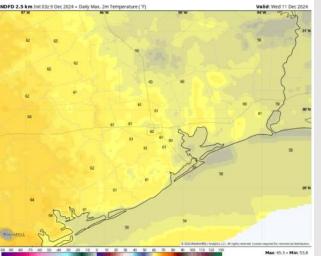

### Houston Pilots: WED. 12/11/2024

### **Forecast Discussion**

**Precip:** Dry conditions favored for Wednesday.

Wind: Winds will be out of the N/NW throughout the day. N of Morgan's Point: Winds initially at 7-12 kts will decrease to 2-7 kts by 7 AM and remain at that clip for the rest of the day. S of Morgan's Point: Winds initially at 20-25 kts will decrease throughout the morning, settling at 4-9 kts after 12 PM and for the remainder of the evening. Wind gusts of 30-35 kts in play for Stations S of Morgan's Point through 9 AM.

**High Temps:** N of Morgan's Point: Low 60s F. S of Morgan's Point: High 50s F.

Visibility: No visibility concerns for Wednesday.

#### Precip Image: 5 PM CT

Wind Speed: 4 AM CT

**High Temps** Wednesday