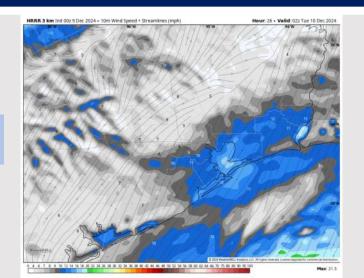

### Houston Pilots: TUE. 12/10/2024

### **Forecast Discussion**

**Precip:** Favoring dry conditions for Tuesday.

Wind: Winds will be out of the N/NW through the day. N of Morgan's Point: Winds will be at 4 - 9 kts through 12 PM before increasing to 9 - 14 kts for the rest of Tuesday. S of Morgan's Point: Winds will be at 10 - 15 kts throughout the morning, and then slowly increasing throughout the afternoon. Winds will reach 20 - 25 kts by 4 PM, remaining there for the rest of the day. Wind gusts of 30 - 35 kts will be in play for Stations S of Morgan's Point after 4 PM Tuesday.

### Precip Image: 10 AM CT

Wind Speed: 9 PM CT

Wind Gusts 9 PM CT