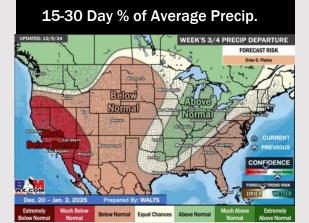

### **Houston Pilots: 12/9/24**

8-14 Day Temperature Departure

**15-30 Day Temperature Departure** 

**Next 7 Day Total Precipitation** 

- Temps are expected to be above normal for the week 1 timeframe. Above normal rainfall is expected through the week 1 timeframe with several rounds of rain in the picture.
- Above normal temperatures are favored for week 2. Favoring above normal rainfall week 2.
- Above normal temperatures and below-normal precipitation chances are expected for the weeks 3/4 timeframe.