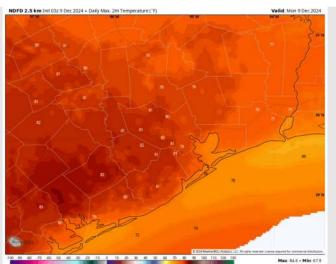

### Houston Pilots: Mon. 12/9/2024

High Temps: N of Morgan's Point: Near 80 F. S of Morgan's Point: Lower to mid 70s F.

Visibility: Monitoring the potential for patchy sea fog in the AM.

#### Precip Image: 6 AM CT

Wind Speed 8 PM CT

High Temps Today