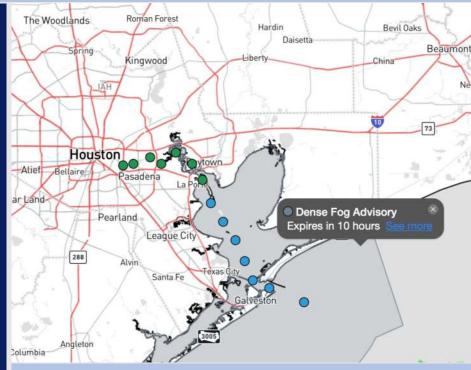

**Current Radar: 11:00 PM CT** 

As always, please do not hesitate to reach out to us with any forecast questions via the chat option on Clarity or our on-call number, (317)-560-8122 press 1 for forecast questions.

### Confidence

- Currently favoring low-end risks for patchy sea fog for Stations S of Morgan's Point through 11 AM, with the greatest risks from now through 4 AM.
- Reduced visibilities of 1-3 miles will be likely with areas of visibilities less than ½ mile possible.
- Additionally, isolated fog risks for Stations N of Morgan's Point will be in play from 2 AM through 11 AM. Reduced visibilities of 2-4 miles likely.
- Sea fog risks are favored to begin to work out post-8 AM. However, lingering pockets can be possible through 11 AM.