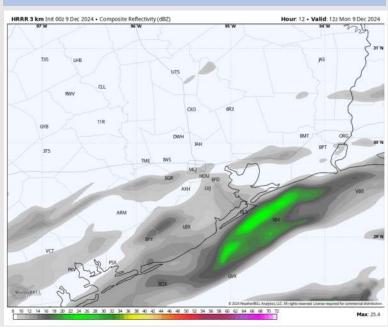

### Houston Pilots: Mon. 12/9/2024

### **Forecast Discussion**

**Precip:** Scattered light showers possible from 4AM to 12PM with dry conditions favored through the remainder of the day.

Wind: Winds will be out of the WSW throughout the day. N of Morgan's Point: Winds will be at 4 – 9 kts throughout the day. S of Morgan's Point: Winds will be at 3 – 8 kts through 10 AM before increasing to 7 – 12 kts for the rest of the day. Winds may be slightly higher at 11-16 kts near the Boarding Station.

#### Precip Image: 6 AM CT

Wind Speed 8 PM CT

High Temps Today