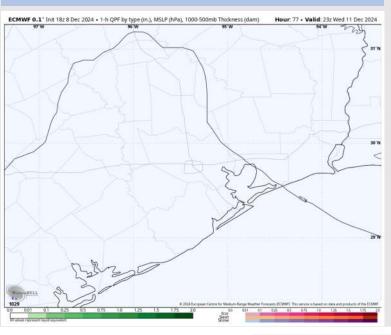

### Houston Pilots: WED. 12/11/2024

### **Forecast Discussion**

**Precip:** Dry conditions favored for Wednesday.

Wind: Winds will be out of the N/NW throughout the day. N of Morgan's Point: Winds initially at 7-12 kts will decrease to 2-7 kts by 7 AM and remain at that clip for the rest of the day. S of Morgan's Point: Winds initially at 20-25 kts will decrease throughout the morning, settling at 4-9 kts after 12 PM and for the remainder of the evening. Wind gusts of 30-35 kts in play for Stations S of Morgan's Point through 9 AM.

**High Temps:** N of Morgan's Point: Low 60s F. S of Morgan's Point: High 50s F.

Visibility: No visibility concerns for Wednesday.

#### Precip Image: 5 PM CT

Wind Speed: 4 AM CT

**High Temps** Wednesday