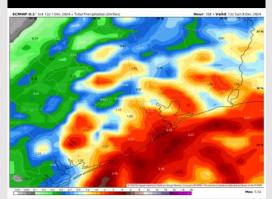

### **Forecast Discussion**

**Precip:** Scattered showers will begin at 3 AM for all Stations and last throughout the day.

Wind: Winds will be out of the S/SE throughout the day. N of Morgan's Point: Winds will be at 4 – 9 kts throughout Wednesday. S of Morgan's Point: Winds will be at 13 – 18 kts throughout the day. Wind gusts of 20 – 25 kts in play for Stations S of Morgan's Point throughout the day.

#### Precip Image: 4 PM CT

Wind Speed: 5 AM CT

High Temps Wednesday