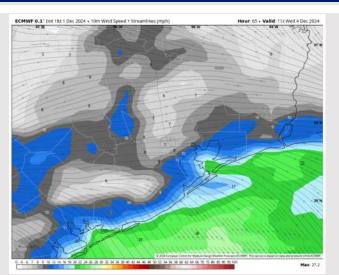

# Houston Pilots: WED. 12/4/2024

### **Forecast Discussion**

**Precip:** Scattered showers will begin at 3 AM for all Stations and last throughout the day.

Wind: Winds will be out of the S/SE throughout the day. N of Morgan's Point: Winds will be at 4 – 9 kts throughout Wednesday. S of Morgan's Point: Winds will be at 13 – 18 kts throughout the day. Wind gusts of 20 – 25 kts in play for Stations S of Morgan's Point throughout the day.

#### Precip Image: 4 PM CT

Wind Speed: 5 AM CT

High Temps Wednesday