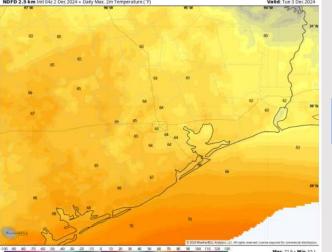

High Temps: N of Morgan's Point: Mid 60s F. S of Morgan's Point: Mid to upper 60s F.

Visibility: No visibility concerns for Tuesday.

Wind Speed

**11 AM CT** 

#### Precip Image: 10 AM CT

High Temps Tuesday