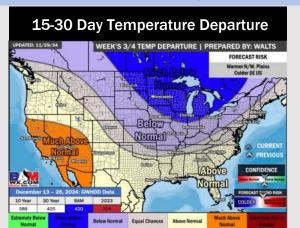

# Houston Pilots: 12/2/24

**8-14** Day Temperature Departure

8-14 Day % of Average Precip.

- Temps are expected to be just above normal for the week 1 timeframe. Dry conditions favored to start the week 1 timeframe with rain chances arriving during the middle of the week.
- Just above normal temperatures are favored for week 2. Favoring above normal rainfall week2.
- > Slightly above normal temperatures and near normal precipitation chances are expected for the weeks 3/4 timeframe.