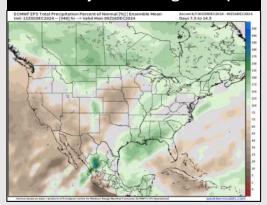

# Houston Pilots: 12/2/24

**8-14** Day Temperature Departure

8-14 Day % of Average Precip.

- Temps are expected to be just above normal for the week 1 timeframe. Dry conditions favored to start the week 1 timeframe with rain chances arriving during the middle of the week.
- Just above normal temperatures are favored for week 2. Favoring above normal rainfall week2.
- > Slightly above normal temperatures and near normal precipitation chances are expected for the weeks 3/4 timeframe.