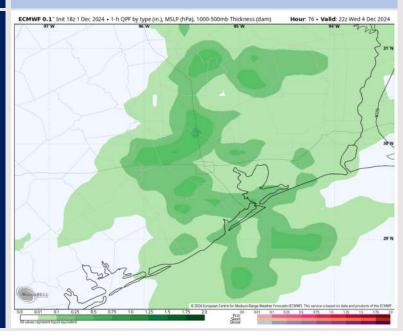

# Houston Pilots: WED. 12/4/2024

### **Forecast Discussion**

**Precip:** Scattered showers will begin at 3 AM for all Stations and last throughout the day.

Wind: Winds will be out of the S/SE throughout the day. N of Morgan's Point: Winds will be at 4 – 9 kts throughout Wednesday. S of Morgan's Point: Winds will be at 13 – 18 kts throughout the day. Wind gusts of 20 – 25 kts in play for Stations S of Morgan's Point throughout the day.

High Temps: N of Morgan's Point: Low 70s F. S of Morgan's Point: Low 70s F.

Visibility: No fog concerns for Wednesday, however visibility can be reduced under heavy showers.

#### Precip Image: 4 PM CT

Wind Speed: 5 AM CT

High Temps Wednesday