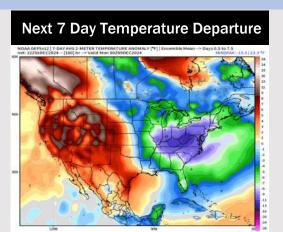

# Houston Pilots: 12/2/24

**8-14** Day Temperature Departure

8-14 Day % of Average Precip.

- Temps are expected to be just above normal for the week 1 timeframe. Dry conditions favored to start the week 1 timeframe with rain chances arriving during the middle of the week.
- Just above normal temperatures are favored for week 2. Favoring above normal rainfall week2.
- > Slightly above normal temperatures and near normal precipitation chances are expected for the weeks 3/4 timeframe.