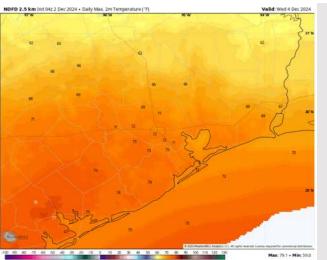

# Houston Pilots: WED. 12/4/2024

High Temps: N of Morgan's Point: Low 70s F. S of Morgan's Point: Low 70s F.

Visibility: No fog concerns for Wednesday, however visibility can be reduced under heavy showers.

#### Precip Image: 4 PM CT

Wind Speed: 5 AM CT

High Temps Wednesday