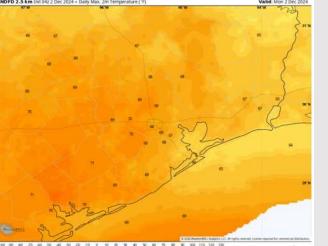

High Temps: N of Morgan's Point: Mid to upper 60s F. S of Morgan's Point: Mid 60s F.

Visibility: No visibility concerns for today.

#### Precip Image: 8 AM CT

High Temps Today

Wind Speed: 1 PM CT