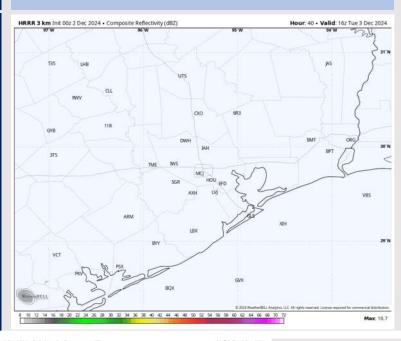

### **Forecast Discussion**

**Precip:** Favoring dry conditions for Tuesday.

Wind: Winds will be out E/ENE through 4 PM, gradually rotating clockwise and settling out of the SE by 10 PM. N of Morgan's Point: Winds will be at 3 – 8 kts throughout Tuesday. S of Morgan's Point: Winds will be at 14 – 19 kts throughout the day, slightly higher at 17 – 22 kts for the Boarding Station and 11/12. Wind gusts of 20 – 25 kts in play for Stations S of Morgan's Point throughout the day.

#### Precip Image: 10 AM CT

High Temps Tuesday