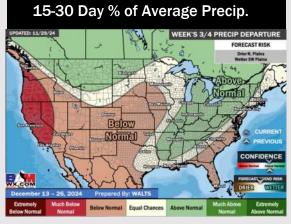

# Houston Pilots: 12/2/24

**8-14** Day Temperature Departure

8-14 Day % of Average Precip.

- Temps are expected to be just above normal for the week 1 timeframe. Dry conditions favored to start the week 1 timeframe with rain chances arriving during the middle of the week.
- Just above normal temperatures are favored for week 2. Favoring above normal rainfall week2.
- > Slightly above normal temperatures and near normal precipitation chances are expected for the weeks 3/4 timeframe.