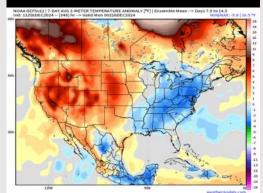

# Houston Pilots: 12/2/24

**8-14** Day Temperature Departure

8-14 Day % of Average Precip.

- Temps are expected to be just above normal for the week 1 timeframe. Dry conditions favored to start the week 1 timeframe with rain chances arriving during the middle of the week.
- Just above normal temperatures are favored for week 2. Favoring above normal rainfall week2.
- > Slightly above normal temperatures and near normal precipitation chances are expected for the weeks 3/4 timeframe.