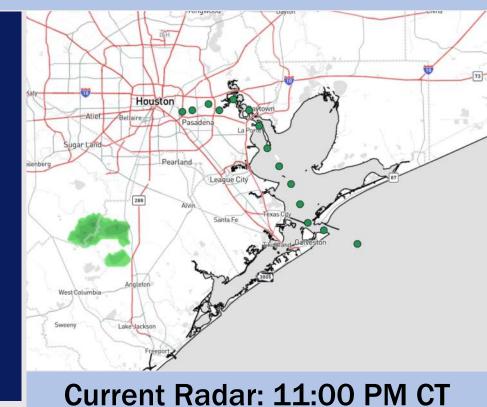

### **Weather Headlines**

- Isolated to Scattered rain showers will continue throughout the day today.
- Wind gusts of 15 25 kts will continue through Sunday.
- Monitoring a low-end risk of Sea Fog early SUN AM. Check the visibility slide for more information

#### **6 AM CST SUN VISIBILITY**

- Currently favoring low-end risks for patchy sea fog for all Stations S of Morgan's Point on SUN between 1 – 11 AM. Watching the 3 – 8 AM timeframe for the "greatest" threat. Overall confidence in sea fog is lower than normal.
- Sea fog is likely going to be patchier due to wind gusts of 15 kts and ongoing showers/mist that will also be working through. Regardless, reduced visibility of 1-3 miles in localized spots will be possible.
- $\triangleright$ Sea fog risks are favored to begin to work out post-8 AM. However, lingering pockets can be possible through 11 AM.
- Data will continue to struggle to see this threat, including the images shown above.