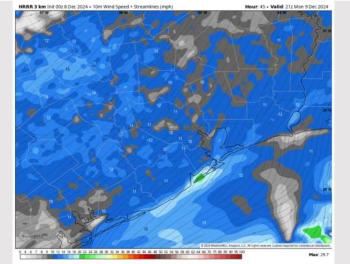

High Temps: N of Morgan's Point: Low 70s F. S of Morgan's Point: Low 70s F.

Visibility: Monitoring the potential for Sea Fog this morning. Check the visibility slide for more information.

Wind Speed: 6 AM CT