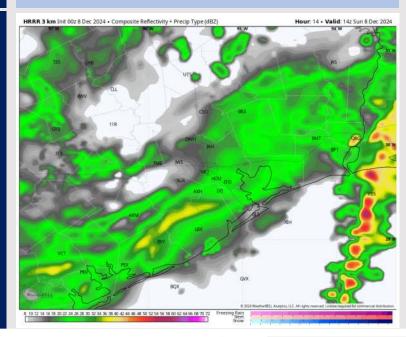

### **Forecast Discussion**

Precip Image: 8 AM CT

**Precip:** Isolated-to-scattered (20%) showers will be possible through 7 AM before coverage becomes widespread through 9 PM before coverage works out.