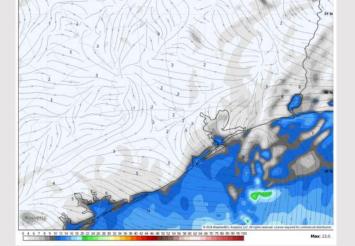

Wind: Winds will be variable throughout the day on Sunday, with a tendency to be out of the SE. N of Morgan's Point: Winds will be at 3 - 8 kts throughout the day. S of Morgan's Point: Winds will be at 10 - 15 kts through 10 AM before decreasing to 2 - 7 for the rest of of the day. Wind gusts of 20 - 25 kts in play for stations S of Morgan's Point throughout the day.

High Temps: N of Morgan's Point: Low 70s F. S of Morgan's Point: Low 70s F.

Visibility: Monitoring the potential for Sea Fog this morning. Check the visibility slide for more information.

Wind Speed: 6 AM CT