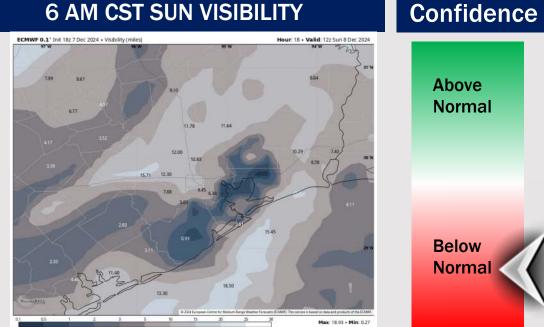

#### **6 AM CST SUN VISIBILITY**

- Currently favoring low-end risks for patchy sea fog for all Stations S of Morgan's Point on SUN between 1 – 11 AM. Watching the 3 – 8 AM timeframe for the "greatest" threat. Overall confidence in sea fog is lower than normal.
- Sea fog is likely going to be patchier due to wind gusts of 15 kts and ongoing showers/mist that will also be working through. Regardless, reduced visibility of 1-3 miles in localized spots will be possible.
- $\triangleright$ Sea fog risks are favored to begin to work out post-8 AM. However, lingering pockets can be possible through 11 AM.
- Data will continue to struggle to see this threat, including the images shown above.