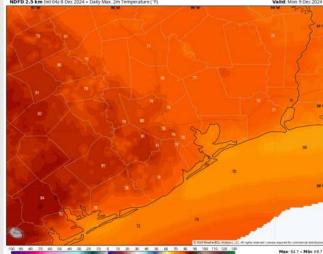

High Temps Today

High Temps: N of Morgan's Point: Low 70s F. S of Morgan's Point: Low 70s F.

Visibility: Monitoring the potential for Sea Fog this morning. Check the visibility slide for more information.

Wind Speed: 6 AM CT