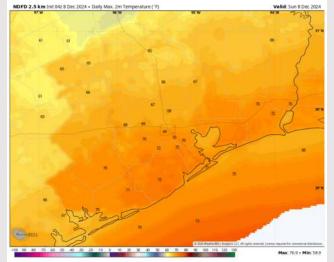

High Temps: N of Morgan's Point: Low 70s F. S of Morgan's Point: Low 70s F.

Visibility: Monitoring the potential for Sea Fog this morning. Check the visibility slide for more information.

Wind Speed: 6 AM CT

High Temps Today