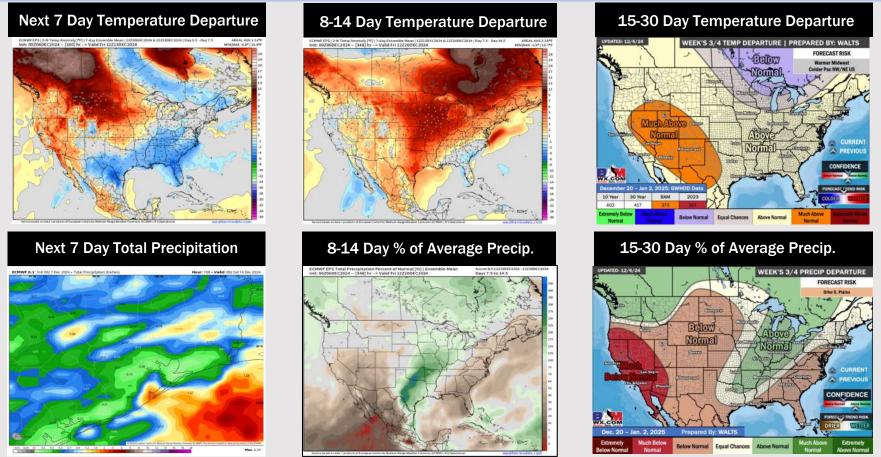

### Houston Pilots: 12/8/24

- Temps are expected to be below normal for the week 1 timeframe. Above normal rainfall is expected through the week 1 timeframe with several rounds of rain in the picture.
- Above-normal temperatures are favored for week 2. Favoring above normal rainfall week 2.
- Above-normal temperatures and below-normal precipitation chances are expected for the weeks <sup>3</sup>/<sub>4</sub> timeframe.