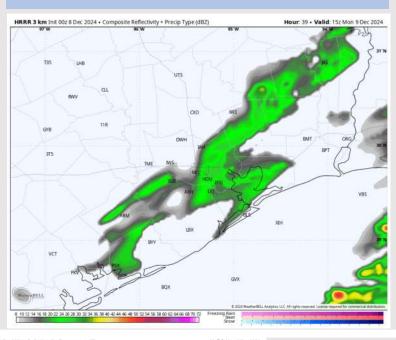

### **Forecast Discussion**

**Precip:** Favoring dry conditions throughout most of the day on Monday, aside from scattered light showers between 8 AM and 11 AM.

Wind: Winds will be out of the SSW throughout the day. N of Morgan's Point: Winds will be at 5 – 10 kts through 12 PM before increasing to 7 – 12 kts for the rest of the day. S of Morgan's Point: Winds will be at 3 – 8 kts through 11 AM before increasing to 6 – **11** kts for the rest of the day.

#### Precip Image: 9 AM CT

Wind Speed **3 PM CT** 

**High Temps** Monday