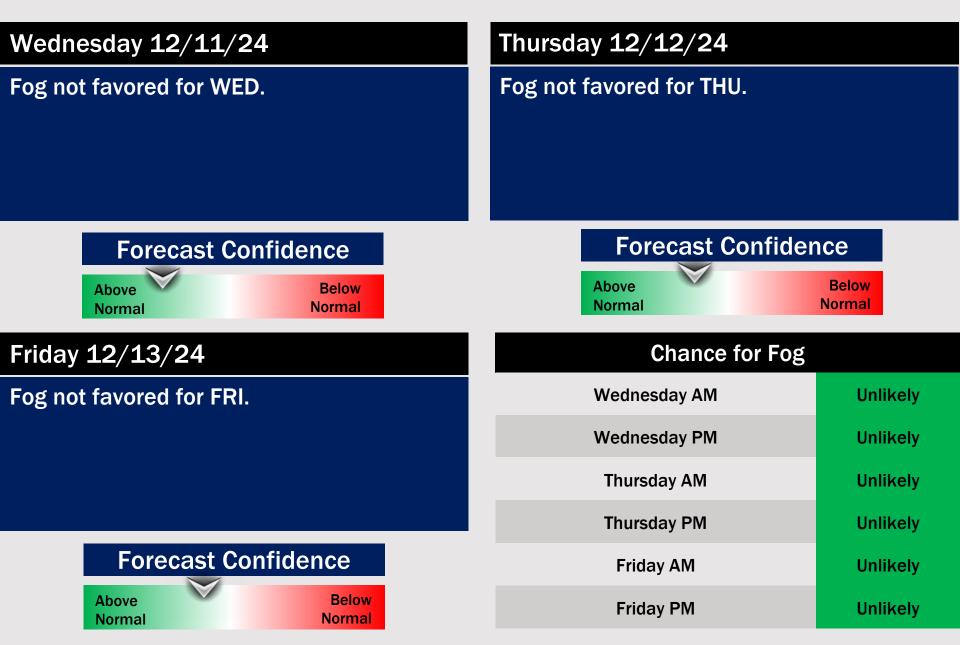

### **Weather Headlines**

- Isolated to Scattered rain showers will continue throughout the day today.
- Wind gusts of 15 25 kts will continue through Sunday.
- Monitoring a low-end risk of Sea Fog early SUN AM. Check the visibility slide for more information

#### **6 AM CST SUN VISIBILITY**

- Currently favoring low-end risks for patchy sea fog for all Stations S of Morgan's Point on SUN between 1 – 11 AM. Watching the 3 – 8 AM timeframe for the "greatest" threat. Overall confidence in sea fog is lower than normal.
- Sea fog is likely going to be patchier due to wind gusts of 15 kts and ongoing showers/mist that will also be working through. Regardless, reduced visibility of 1-3 miles in localized spots will be possible.
- $\triangleright$ Sea fog risks are favored to begin to work out post-8 AM. However, lingering pockets can be possible through 11 AM.
- Data will continue to struggle to see this threat, including the images shown above.