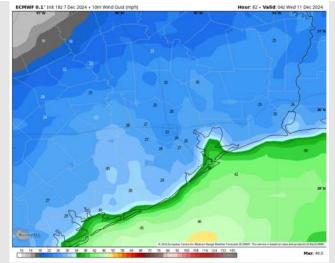

High Temps: N of Morgan's Point: Low 70s F. S of Morgan's Point: Low 70s F.

Visibility: Monitoring the potential for Sea Fog this morning. Check the visibility slide for more information.

Wind Speed: 6 AM CT

#### Precip Image: 9 AM CT

Wind Speed **3 PM CT** 

**High Temps** Monday

#### Wind Gusts 10 PM CT