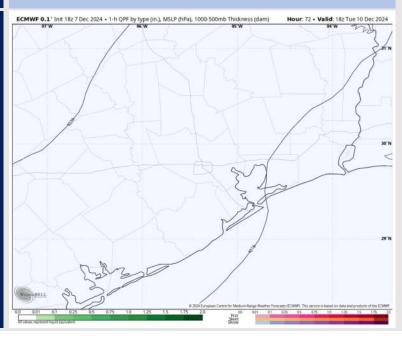

a fog MON AM

#### Precip Image: 9 AM CT





Wind Speed **3 PM CT** 





**High Temps** Monday

### Houston Pilots: TUE. 12/10/2024



### **Forecast Discussion**

**Precip:** Favoring dry conditions for Tuesday.

Wind: Winds will be out of the N/NW through the day. N of Morgan's Point: Winds will be at 4 - 9 kts through 12 PM before increasing to 9 – 14 kts for the rest of Tuesday. S of Morgan's Point: Winds will be at 10 – 15 kts throughout the morning, and then slowly increasing throughout the afternoon. Winds will reach 20 – 25 kts by 6 PM, remaining there for the rest of the day. Wind gusts of 30 – 35 kts will be in play for Stations S of Morgan's Point after 6 PM Tuesday.

**High Temps:** N of Morgan's Point: Mid-60s F. S of Morgan's Point: Mid-60s F.

#### Precip Image: 12 PM CT



Visibility: No fog concerns for Tuesday.





#### Wind Gusts 10 PM CT

### Houston Pilots: 12/8/24





- Temps are expected to be below normal for the week 1 timeframe. Above normal rainfall is expected through the week 1 timeframe with several rounds of rain in the picture.
- Above-normal temperatures are favored for week 2. Favoring above normal rainfall week 2.
- Above-normal temperatures and below-normal precipitation chances are expected for the weeks <sup>3</sup>/<sub>4</sub> timeframe.