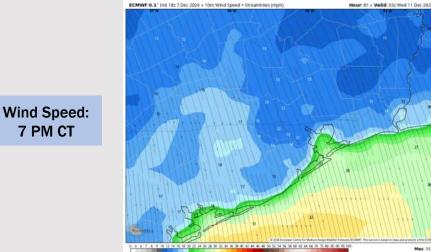

### **Forecast Discussion**

**Precip:** Favoring dry conditions for Tuesday.

Wind: Winds will be out of the N/NW through the day. N of Morgan's Point: Winds will be at 4 - 9 kts through 12 PM before increasing to 9 – 14 kts for the rest of Tuesday. S of Morgan's Point: Winds will be at 10 – 15 kts throughout the morning, and then slowly increasing throughout the afternoon. Winds will reach 20 – 25 kts by 6 PM, remaining there for the rest of the day. Wind gusts of 30 – 35 kts will be in play for Stations S of Morgan's Point after 6 PM Tuesday.