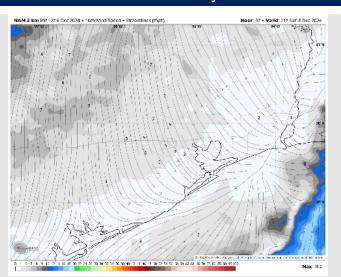

## Houston Pilots: SAT. 12/7/2024

Wind: Winds will be out of the ENE throughout Saturday. N of Morgan's Point: Winds will be at 3 - 9 kts throughout the day on Saturday. S of Morgan's Point: Winds will be at 10 - 16 kts throughout the day on Saturday. Wind gusts of 15 - 25 kts will be in play for Stations S of Morgan's Point through the day.

#### Precip Image: 7 AM CT

Wind Speed: 7 PM CT

High Temps Saturday