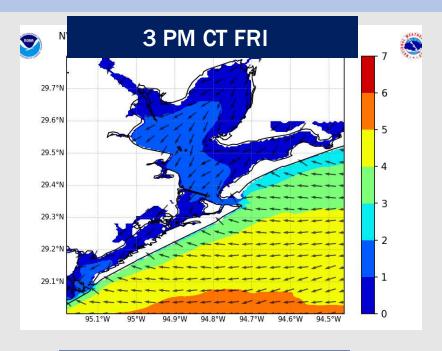

# **Houston Pilots Forecast Package**

Updated: 12:30 PM CT

Friday, December 6, 2024

## **Weather Headlines**

- Dry conditions are favored through the end of the day before rain showers return on Saturday.
- Wind gusts of 20 25 kts will continue into the weekend.
- Monitoring a low-end risk of Sea Fog early SUN AM between isolated showers.

Forecaster: Adam Feick



**Current Radar: 12:07 PM CT** 



As always, please do not hesitate to reach out to us with any forecast questions via the chat option on Clarity or our on-call number, (317)-560-8122 press 1 for forecast questions.

## **Wave Height Forecast Update**









Wave Heights currently at 4' – 5' will slowly decrease through the rest of the day.

From 3 PM – 6 PM, wave heights will decrease to 3' - 4'.

Favoring wave heights to remain at 3' - 4' throughout the weekend.

## **Houston Pilots Extended Range Visibility Report**





#### Monday 12/9/24

Fog not favored for MON.

## Tuesday 12/10/24

Fog not favored for TUE.

#### Forecast Confidence

Above Normal Below Normal

#### **Forecast Confidence**

Above Normal Below Normal

### **Wednesday 12/11/24**

Fog not favored for WED.

#### Chance for Fog

Monday AM

Monday PM

M Unlikely

Tuesday AM

Tuesday PM Unlikely

**Forecast Confidence** 

Above Normal Below Normal Wednesday PM

Wednesday AM

Unlikely

Unlikely

Unlikely

## Houston Pilots Visibility Chart (miles)





#### **Forecast Confi