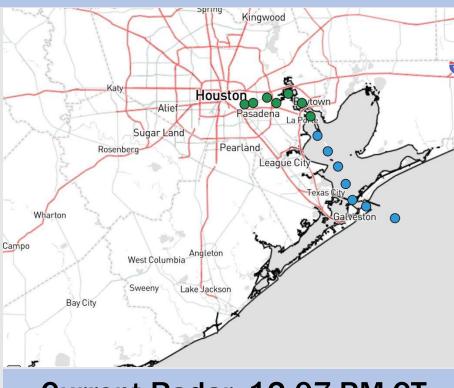

Forecaster: Adam Feick

**Current Radar: 12:07 PM CT** 

As always, please do not hesitate to reach out to us with any forecast questions via the chat option on Clarity or our on-call number, (317)-560-8122 press 1 for forecast questions.