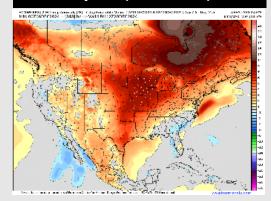

#### **Next 7 Day Temperature Departure**

Next 7 Day Total Precipitation

**8-14** Day Temperature Departure

8-14 Day % of Average Precip.