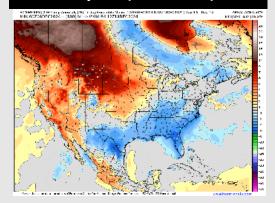

#### **Next 7 Day Temperature Departure**

Next 7 Day Total Precipitation

**8-14** Day Temperature Departure

8-14 Day % of Average Precip.

#### 15-30 Day Temperature Departure

- Temps are expected to be below normal for the week 1 timeframe. Above normal rainfall is expected through the week 1 timeframe with several rounds of rain in the picture.
- > Above-normal temperatures are favored for week 2. Favoring above normal rainfall week 2.
- > Above-normal temperatures and below-normal precipitation chances are expected for the weeks 3/4 timeframe.