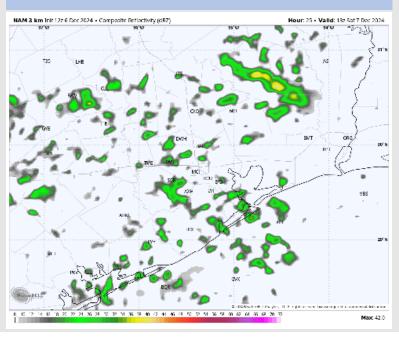

#### **Forecast Discussion**

Precip: Isolated (20%) showers will be possible through 7 AM, then Scattered (40-50%) coverage will be possible for all stations through 5 PM, then becoming widespread (60-70%) through the evening hours.

#### Precip Image: 7 AM CT

Wind Speed: 7 PM CT

High Temps Saturday