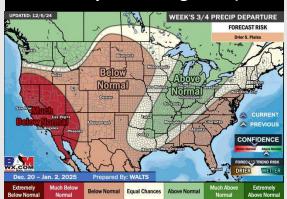

#### **Next 7 Day Temperature Departure**

Next 7 Day Total Precipitation

**8-14** Day Temperature Departure

8-14 Day % of Average Precip.

#### 15-30 Day Temperature Departure

- Temps are expected to be below normal for the week 1 timeframe. Above normal rainfall is expected through the week 1 timeframe with several rounds of rain in the picture.
- > Above-normal temperatures are favored for week 2. Favoring above normal rainfall week 2.
- > Above-normal temperatures and below-normal precipitation chances are expected for the weeks 3/4 timeframe.