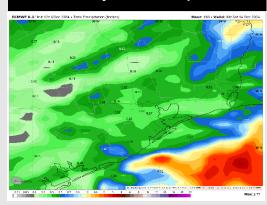

#### **Next 7 Day Temperature Departure**

Next 7 Day Total Precipitation

**8-14** Day Temperature Departure

8-14 Day % of Average Precip.