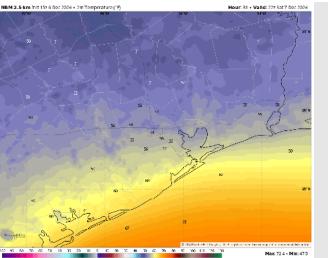

High Temps: N of Morgan's Point: Mid 50s F. S of Morgan's Point: Low 60s F.

Visibility: No fog concerns but heavy showers may briefly reduce visibility.

#### Precip Image: 7 AM CT

Wind Speed: 7 PM CT

High Temps Saturday