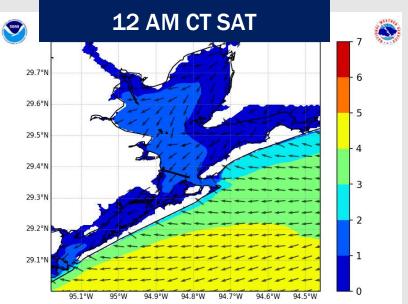

# **Houston Pilots Forecast Package**

Updated: 12:30 PM CT

Friday, December 6, 2024

## **Weather Headlines**

- Dry conditions are favored through the end of the day before rain showers return on Saturday.
- Wind gusts of 20 25 kts will continue into the weekend.
- Monitoring a low-end risk of Sea Fog early SUN AM between isolated showers.

Forecaster: Adam Feick



**Current Radar: 12:07 PM CT** 



As always, please do not hesitate to reach out to us with any forecast questions via the chat option on Clarity or our on-call number, (317)-560-8122 press 1 for forecast questions.

## **Wave Height Forecast Update**









Wave Heights currently at 4' – 5' will slowly decrease through the rest of the day.

From 3 PM – 6 PM, wave heights will decrease to 3' - 4'.

Favoring wave heights to remain at 3' - 4' throughout the weekend.

## **Houston Pilots Extended Range Visibility Report**





#### Monday 12/9/24

Fog not favored for MON.

## Tuesday 12/10/24

Fog not favored for TUE.

#### Forecast Confidence

Above Normal Below Normal

#### **Forecast Confidence**

Above Normal Below Normal

### **Wednesday 12/11/24**

Fog not favored for WED.

#### Chance for Fog

Monday AM

Monday PM

M Unlikely

Tuesday AM

Tuesday PM Unlikely

**Forecast Confidence** 

Above Normal Below Normal Wednesday PM

Wednesday AM

Unlikely

Unlikely

Unlikely

## Houston Pilots Visibility Chart (miles)





#### **Forecast Confide