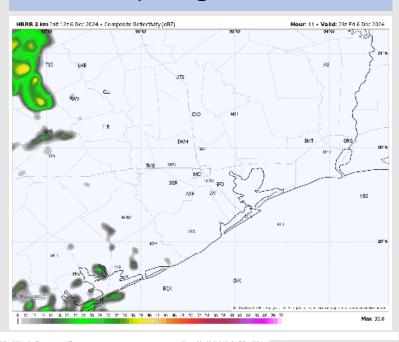

#### **Forecast Discussion**

Precip: Isolated (20%) showers will be possible through 7 AM, then Scattered (40-50%) coverage will be possible for all stations through 5 PM, then becoming widespread (60-70%) through the evening hours.