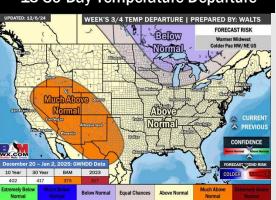

#### 15-30 Day Temperature Departure

- Temps are expected to be below normal for the week 1 timeframe. Above normal rainfall is expected through the week 1 timeframe with several rounds of rain in the picture.
- > Above-normal temperatures are favored for week 2. Favoring above normal rainfall week 2.
- > Above-normal temperatures and below-normal precipitation chances are expected for the weeks 3/4 timeframe.