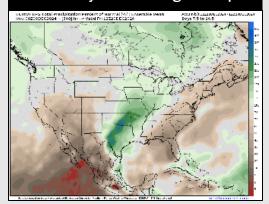

#### **Next 7 Day Temperature Departure**

Next 7 Day Total Precipitation

**8-14** Day Temperature Departure

8-14 Day % of Average Precip.