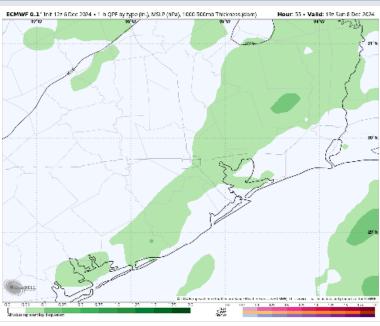

## Houston Pilots: SUN. 12/8/2024

#### **Forecast Discussion**

**Precip:** Isolated-to-scattered showers will be possible throughout the day on Sunday. Favoring activity to dry out by 5 PM

Wind: Winds will be out of the E through 9 AM before shifting out of the S through 2 PM, before shifting to be out of the SW for the rest of the day. N of Morgan's Point: Winds will be at 2 – 7 kts throughout Sunday. S of Morgan's Point: Winds will be at 9 – 14 kts throughout the day. Wind gusts of 20 – 25 kts in play for stations S of Morgan's Point throughout the day.

High Temps: N of Morgan's Point: Upper 60s F. S of Morgan's Point: Upper 60s F.

Visibility: Monitoring a low-end risk for sea fog between isolated rain showers Sunday AM. Confidence remains very low.

#### Precip Image: 1 PM CT

Wind Speed: 3 PM CT

High Temps Sunday