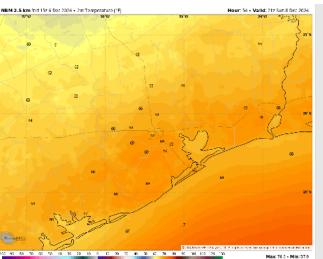

## Houston Pilots: SAT. 12/7/2024

High Temps: N of Morgan's Point: Mid 50s F. S of Morgan's Point: Low 60s F.

Visibility: No fog concerns but heavy showers may briefly reduce visibility.

#### Precip Image: 7 AM CT

Wind Speed: 7 PM CT

High Temps Saturday