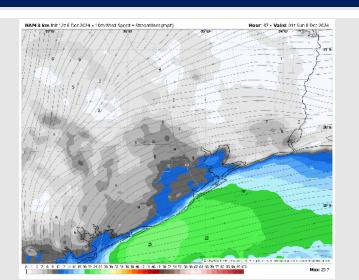

Wind: Winds will be out of the ENE throughout Saturday. N of Morgan's Point: Winds will be at 3 - 9 kts throughout the day on Saturday. S of Morgan's Point: Winds will be at 10 - 16 kts throughout the day on Saturday. Wind gusts of 15 - 25 kts will be in play for Stations S of Morgan's Point through the day.

#### Precip Image: 7 AM CT

Wind Speed: 7 PM CT

High Temps Saturday