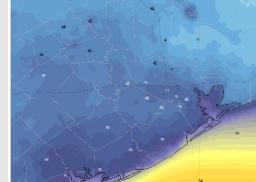

970 1970 1970 1970 1970 1970 1970 1970 1970 1970 1970 1970 1970 1970 1970 1970 1970 1970 1970 1970 1970 1970 1970 1970 1970 1970 1970 1970 1970 1970 1970 1970 1970 1970 1970 1970 1970 1970 1970 1970 1970 1970 1970 1970 1970 1970 1970 1970 1970 1970 1970 1970 1970 1970 1970 1970 1970 1970 1970 1970 1970 1970 1970 1970 1970 1970 1970 1970 1970 1970 1970 1970 1970 1970 1970 1970 1970 1970 1970 1970 1970 1970 1970 1970 1970 1970 1970 1970 1970 1970 1970 1970 1970 1970 1970 1970 1970 1970 1970 1970 1970 1970 1970 1970 1970 1970 1970 1970 1970 1970 1970 1970 1970 1970 1970 1970 1970 1970 1970 1970 1970 1970 1970 1970 1970 1970 1970 1970 1970 1970 1970 1970 1970 1970 1970 1970 1970 1970 1970 1970 1970 1970 1970 1970 1970 1970 1970 1970 1970 1970 1970 1970 1970 1970

#### Precip Image: 5 PM CT





Low Temps SAT AM

Wind Speed 6 PM CT

## Houston Pilots: SAT. 12/7/2024





#### **Forecast Discussion**

Precip: Isolated (20%) showers will be possible through 7 AM, then Scattered (40-50%) coverage will be possible for all stations through 5 PM, then becoming widespread (60-70%) through the evening hours.

Wind: Winds will be out of the ENE throughout Saturday. N of Morgan's Point: Winds will be at 3 - 9 kts throughout the day on Saturday. S of Morgan's Point: Winds will be at 10 - 16 kts throughout the day on Saturday. Wind gusts of 15 - 25 kts will be in play for Stations S of Morgan's Point through the day.

High Temps: N of Morgan's Point: Mid 50s F. S of Morgan's Point: Low 60s F.

Visibility: No fog concerns but heavy showers may briefly reduce visibility.

#### Precip Image: 7