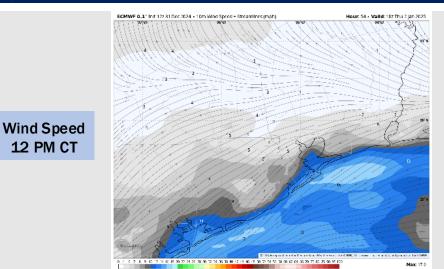

bility concerns for Wednesday.

### Precip Image: 10 AM CT



Wind Speed: 6 AM CT





#### High Temps Wednesday

# **Houston Pilots:** THU. 1/2/2025



### **Forecast Discussion**

**12 PM CT** 

Precip: Scattered showers (40%) possible for all Stations between 10 AM and 8 PM.

Wind: Winds will be out of the E/NE throughout the day. N of Morgan's Point: Winds will be at 3 – 8 kts throughout the day Thursday. S of Morgan's Point: Winds will be at 9 – 14 kts through Thursday. Wind gusts of 15 - 20 kts in play for Stations S of Morgan's Point throughout the day.

High Temps: N of Morgan's Point: Low 60s F. S of Morgan's Point: Low to Mid 60s F.

Visibility: Not favoring any fog concerns for Thursday. Visibilities may be reduced to 2 miles under heavier showers.

### Precip Image: 2 PM CT







**High Temps** Thursday

## Houston Pilots: 12/31/24





- Temps are expected to be above normal for the week 1 timeframe. Dry conditions are favored through the first half of the week with rain chances arriving late week and through the weekend.
- > Much below normal temperatures and slightly above normal rainfall are expected for week 2.
- Below normal temperatures and below normal precipitation chances are expected for the weeks <sup>3</sup>/<sub>4</sub> timeframe.