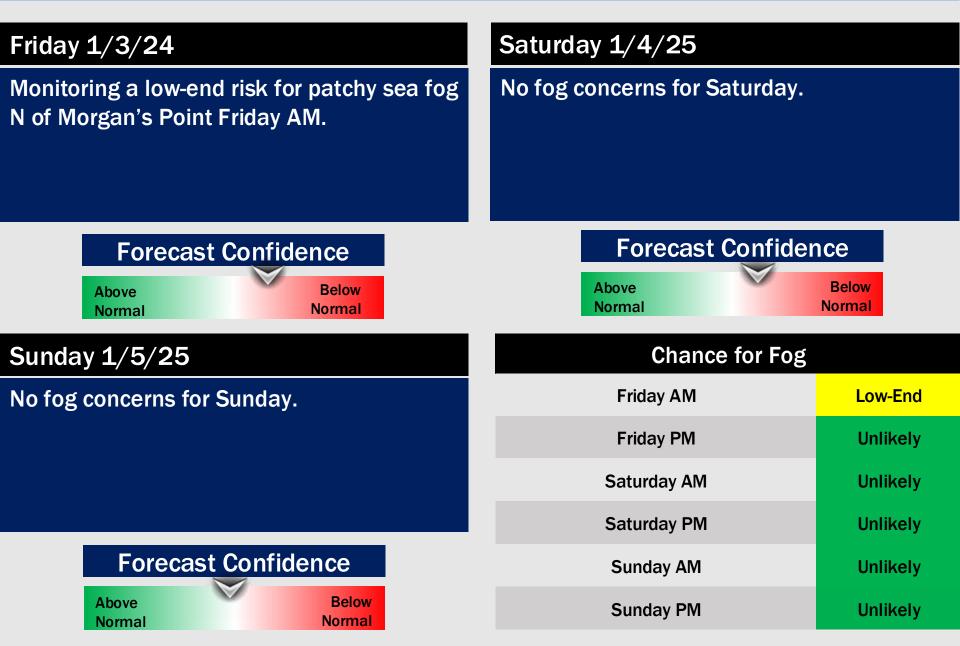

## Weather Headlines

- > No fog concerns over the next 72 hours.
- Favoring dry conditions over the next 48 hours. Scattered rain chances return Thursday
- Wind gusts expected to reach 20-25 kts at times over the next 72 hours.