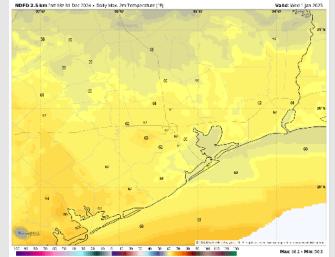

oint: Upper 40s F to lower 50s F.

Visibility: Not favoring any visibility concerns for the remainder of the day.

### Precip Image: 6 PM CT









#### Low Temps WED AM

## Houston Pilots: WED. 1/1/2025



### **Forecast Discussion**

**Precip:** Favoring dry conditions for Wednesday.

Wind: Winds will be out of the NE through the day. N of Morgan's Point: Winds will be 3 – 8 kts throughout the day Wednesday. S of Morgan's Point: Winds will start the day at 15 – 20 kts, decreasing to 10 – 15 kts after 12 PM. Wind gusts of 20 – 25 kts will be in play for all Stations through 12 PM.

High Temps: N of Morgan's Point: Low 60s F. S of Morgan's Point: Upper 50s to near 60 F.

Visibility: Not favoring any visibility concerns for Wednesday.

### Precip Image: 10 AM CT



Wind Speed: 6 AM CT





#### High Temps Wednesday

# **Houston Pilots:** THU. 1/2/2025



### **Forecast Discussion**

**12 PM CT** 

Precip: Scattered showers (40%) possible for all Stations between 10 AM and 8 PM.

Wind: Winds will be out of the E/NE throughout the day. N of Morgan's Point: Winds will be at 3 – 8 kts throughout the day Thursday. S of Morgan's Point: Winds will be at 9 – 14 kts through Thursday. Wind gusts of 15 - 20 kts in play for Stations S of Morgan's Point throughout the day.

High Temps: N of Morgan's Point: Low 60s F. S of Morgan's Point: Low to Mid 60s F.

Visibility: Not favoring any fog concerns for Thursday. Visibilities may be reduced to 2 miles under heavier showers.

### Precip Image: 2 PM CT







**High Temps** Thursday

## Houston Pilots: 12/31/24





- Temps are expected to