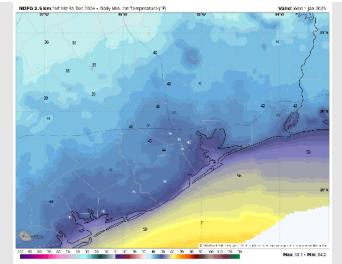

: This is automated data that may/may not agree with the official BAM thinking that's found on the daily slides. This data should be used as a guide only.

## Houston Pilots: TUE. 12/31/2024



### **Forecast Discussion**

**Precip:** Favoring dry conditions for the rest of the day.

Wind: Winds will be out of the N/NE through the remainder of the day. N of Morgan's Point: Winds will be at 5 – 10 kts throughout the rest of the day. S of Morgan's Point: Winds will be at 13 – 18 through the rest of the day. Gusts of 20-25 kts will be in play near the Boarding Station through the evening.

Low Temps: N of Morgan's Point: Mid 40s F. S of Morgan's Point: Upper 40s F to lower 50s F.

Visibility: Not favoring any visibility concerns for the remainder of the day.

### Precip Image: 6 PM CT









#### Low Temps WED AM

## Houston Pilots: WED. 1/1/2025



### **Forecast Discussion**

**Precip:** Favoring dry conditions for Wednesday.

Wind: Winds will be out of the NE through the day. N of Morgan's Point: Winds will be 3 – 8 kts throughout the day Wednesday. S of Morgan's Point: Winds will start the day at 15 – 20 kts, decreasing to 10 – 15 kts after 12 PM. Wind gusts of 20 – 25 kts will be in play for all Stations through 12 PM.

High Temps: N of Morgan's Point: Low 60s F. S of Morgan's Point: Upper 50s to near 60 F.

Visibility: Not favoring any visibility concerns for Wednesday.

### Precip Image: 10 AM CT



Wind Speed: 6 AM CT





#### High Temps Wednesday

# **Houston Pilots:** THU. 1/2/2025



### **Forecast Discussion**

**12 PM CT** 

Precip: Scattered showers (40%) poss