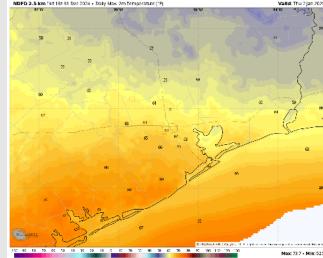

lity concerns for Wednesday.

### Precip Image: 10 AM CT



Wind Speed: 6 AM CT





#### High Temps Wednesday

# **Houston Pilots:** THU. 1/2/2025



### **Forecast Discussion**

**12 PM CT** 

Precip: Scattered showers (40%) possible for all Stations between 10 AM and 8 PM.

Wind: Winds will be out of the E/NE throughout the day. N of Morgan's Point: Winds will be at 3 – 8 kts throughout the day Thursday. S of Morgan's Point: Winds will be at 9 – 14 kts through Thursday. Wind gusts of 15 - 20 kts in play for Stations S of Morgan's Point throughout the day.

High Temps: N of Morgan's Point: Low 60s F. S of Morgan's Point: Low to Mid 60s F.

Visibility: Not favoring any fog concerns for Thursday. Visibilities may be reduced to 2 miles under heavier showers.

### Precip Image: 2 PM CT







**High Temps** Thursday

## Houston Pilots: 12/31/24





- Temps are expected to be above normal for the week 1 timeframe. Dry conditions are favored through the first half of the week with rain chances arriving late week and through the weekend.
- > Much below normal temperatures and slightly above normal rainfall are expected for week 2.
- Below normal temperatures and below normal precipitation chances are expected for the weeks <sup>3</sup>/<sub>4</sub> timeframe.