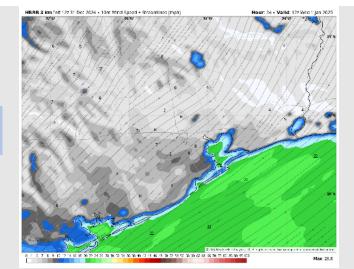

Point: Upper 40s F to lower 50s F.

Visibility: Not favoring any visibility concerns for the remainder of the day.

### Precip Image: 6 PM CT









#### Low Temps WED AM

## Houston Pilots: WED. 1/1/2025



### **Forecast Discussion**

**Precip:** Favoring dry conditions for Wednesday.

Wind: Winds will be out of the NE through the day. N of Morgan's Point: Winds will be 3 – 8 kts throughout the day Wednesday. S of Morgan's Point: Winds will start the day at 15 – 20 kts, decreasing to 10 – 15 kts after 12 PM. Wind gusts of 20 – 25 kts will be in play for all Stations through 12 PM.

High Temps: N of Morgan's Point: Low 60s F. S of Morgan's Point: Upper 50s to near 60 F.

Visibility: Not favoring any visibility concerns for Wednesday.

### Precip Image: 10 AM CT



Wind Speed: 6 AM CT





#### High Temps Wednesday

# **Houston Pilots:** THU. 1/2/2025



### **Forecast Discussion**

**12 PM CT** 

Precip: Scattered showers (40%) possible for all Stations between 10 AM and 8 PM.

Wind: Winds will be out of the E/NE throughout the day. N of Morgan's Point: Winds will be at 3 – 8 kts throughout the day Thursday. S of Morgan's Point: Winds will be at 9 – 14 kts through Thursday. Wind gusts of 15 - 20 kts in play for Stations S of Morgan's Point throughout the day.

High Temps: N of Morgan's Point: Low 60s F. S of Morgan's Point: Low to Mid 60s F.

Visibility: Not favoring any fog concerns for Thursday. Visibilities may be reduced to 2 miles under heavier showers.

### Precip Image: 2 PM CT







**High Temps** Thursday

## Houston Pilots: 12/31/24





- Temps are expected