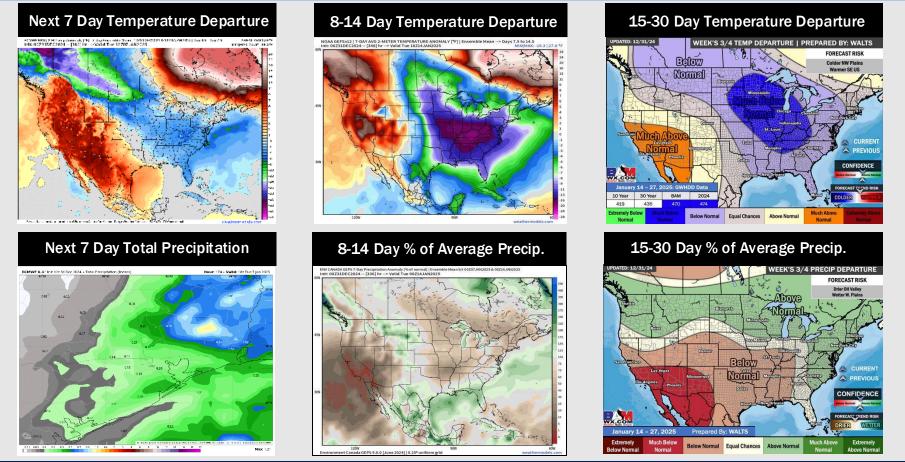

## Houston Pilots: 12/31/24

- Temps are expected to be above normal for the week 1 timeframe. Dry conditions are favored through the first half of the week with rain chances arriving late week and through the weekend.
- > Much below normal temperatures and slightly above normal rainfall are expected for week 2.
- Below normal temperatures and below normal precipitation chances are expected for the weeks <sup>3</sup>/<sub>4</sub> timeframe.