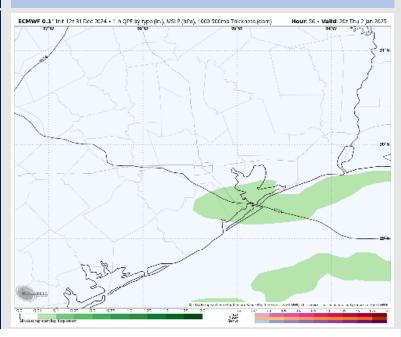

High Temps: N of Morgan's Point: Low 60s F. S of Morgan's Point: Low to Mid 60s F.

Visibility: Not favoring any fog concerns for Thursday. Visibilities may be reduced to 2 miles under heavier showers.

### Precip Image: 2 PM CT

**High Temps** Thursday