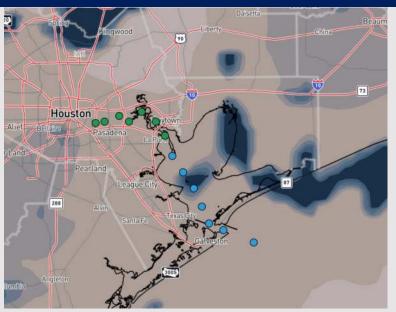

High Temps: N of Morgan's Point: Upper 60s F to near 70 F. S of Morgan's Point: Lower to mid 60s F.

Visibility: Brief, patchy sea fog in play for this morning through 7 AM. See Visibility slide for more details.