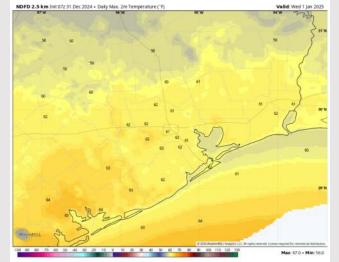

High Temps: N of Morgan's Point: Upper 60s F to near 70 F. S of Morgan's Point: Lower to mid 60s F.

Visibility: Brief, patchy sea fog in play for this morning through 7 AM. See Visibility slide for more details.

#### Precip Image: 11 AM CT

**High Temps** Today