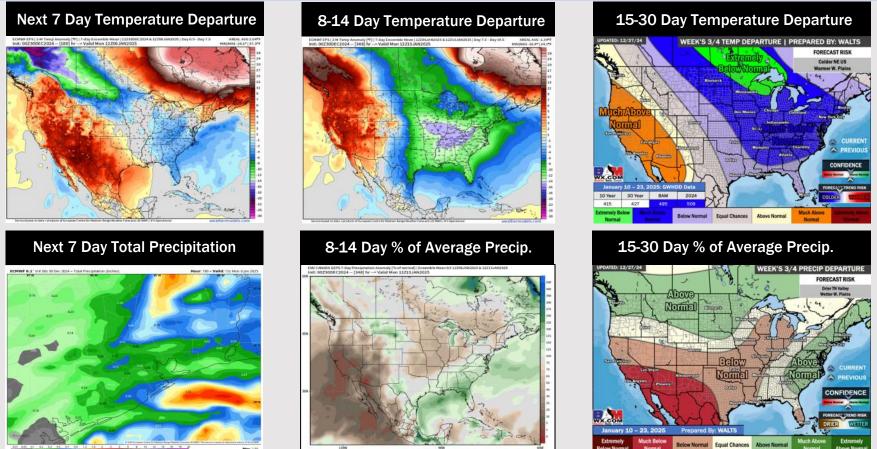

## Houston Pilots: 12/31/24

- Temps are expected to be above normal for the week 1 timeframe. Dry conditions are favored through the first half of the week with rain chances arriving late week and through the weekend.
- > Much below normal temperatures and above normal rainfall are expected for week 2.
- Below normal temperatures and below normal precipitation chances are expected for the weeks <sup>3</sup>/<sub>4</sub> timeframe.