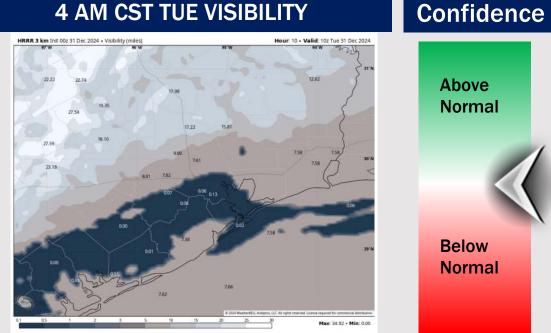

#### **4 AM CST TUE VISIBILITY**

- Coverage of ongoing patchy fog N of Morgan's Point is expected to expand and briefly affect all Stations TUE AM as winds shift from the W out of the NE by 3AM. The greatest risk for all Stations is favored between 2 – 6 AM.
- Visibilities of less than 2 miles will briefly be possible for all Stations, with the greatest risk for <0.5" being for Stations S of Morgan's point.
- Winds out of the NE are expected to quickly push fog risks out to sea by 7 AM.