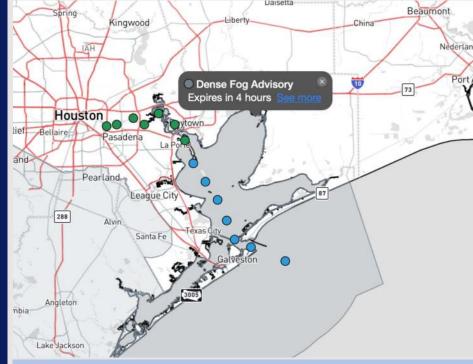

### **Weather Headlines**

- Favoring patchy dense fog risks through 7 AM this morning. See visibility slide for more information!
- Favoring dry conditions over the next 48 hours. Scattered rain chances return Thursday
- Wind gusts expected to reach 20-25 kts at times over the next 72 hours.

#### **4 AM CST TUE VISIBILITY**

- Coverage of ongoing patchy fog N of Morgan's Point is expected to expand and briefly affect all Stations TUE AM as winds shift from the W out of the NE by 3AM. The greatest risk for all Stations is favored between 2 – 6 AM.
- Visibilities of less than 2 miles will briefly be possible for all Stations, with the greatest risk for <0.5" being for Stations S of Morgan's point.
- Winds out of the NE are expected to quickly push fog risks out to sea by 7 AM.