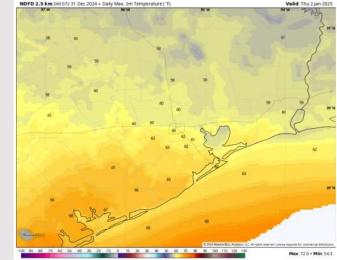

# **Houston Pilots:** THU. 1/2/2025

**High Temps:** N of Morgan's Point: Low 60s F. S of Morgan's Point: Low to Mid 60s F.

Visibility: Not favoring any fog concerns for Thursday. Visibilities may be reduced to 2 miles under heavier showers.

### Precip Image: 12 PM CT

**High Temps** Thursday