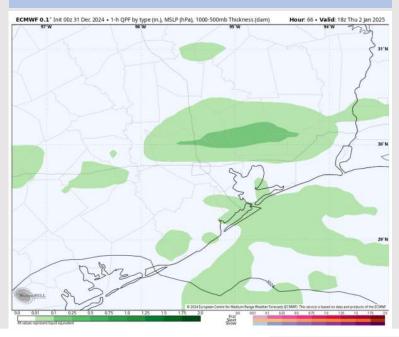

### **Forecast Discussion**

7 AM CT

**Precip:** Scattered showers (40%) possible for all Stations between 10 AM and 10 PM.

Wind: Winds will be out of the E/NE throughout the day. N of Morgan's Point: Winds will be at 3 – 8 kts throughout the day Thursday. S of Morgan's Point: Winds will be at 9 – 14 kts through Thursday. Wind gusts of 15 - 20 kts in play for Stations S of Morgan's Point throughout the day.

### Precip Image: 12 PM CT

**High Temps** Thursday