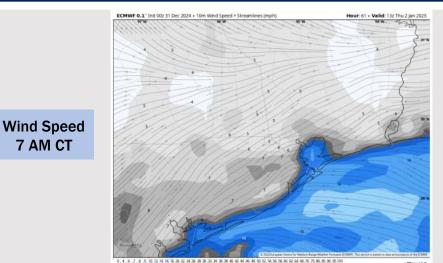

### **Forecast Discussion**

7 AM CT

**Precip:** Scattered showers (40%) possible for all Stations between 10 AM and 10 PM.

Wind: Winds will be out of the E/NE throughout the day. N of Morgan's Point: Winds will be at 3 – 8 kts throughout the day Thursday. S of Morgan's Point: Winds will be at 9 – 14 kts through Thursday. Wind gusts of 15 - 20 kts in play for Stations S of Morgan's Point throughout the day.