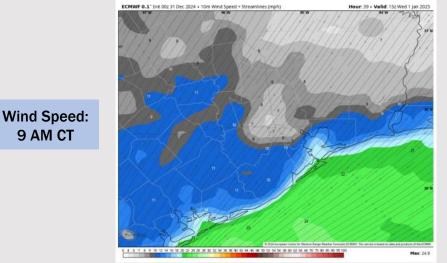

### **Forecast Discussion**

**10 AM CT** 

**Precip:** Favoring dry conditions for today.

Wind: Winds initially out of the W will shift out of the N/NE by 3 AM. N of Morgan's Point: Winds will be at 5 – 10 kts throughout the day. **S of Morgan's Point: Winds will start the day at 3 - 8 kts, increasing** to 13 - 18 kts by 6 AM and through the rest of the day. Gusts of 20-25 kts will be in play for all Stations after 7 AM. A few gusts may near 30 kts at the Boarding Station.

High Temps: N of Morgan's Point: Upper 60s F to near 70 F. S of Morgan's Point: Lower to mid 60s F.

Visibility: Brief, patchy sea fog in play for this morning through 7 AM. See Visibility slide for more details.