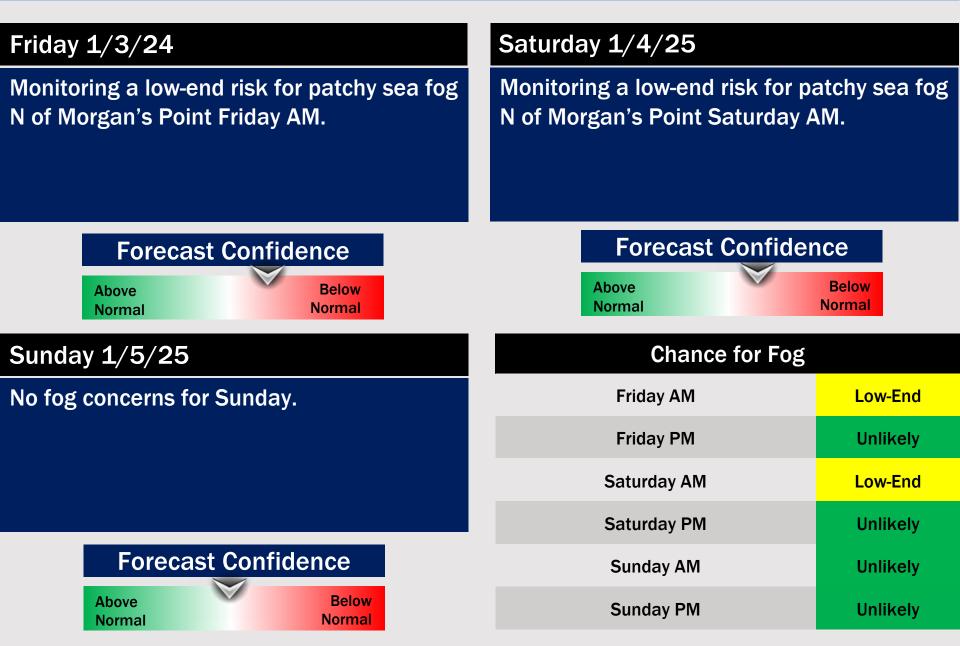

## Houston Pilots: 12/31/24

- Temps are expected to be above normal for the week 1 timeframe. Dry conditions are favored through the first half of the week with rain chances arriving late week and through the weekend.
- > Much below normal temperatures and above normal rainfall are expected for week 2.
- Below normal temperatures and below normal precipitation chances are expected for the weeks <sup>3</sup>/<sub>4</sub> timeframe.