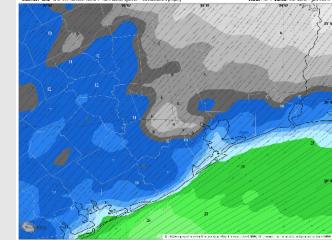

### **Forecast Discussion**

5 PM CT

**Precip:** Favoring dry conditions for the remainder of the day.

Wind: Winds will be out of the S/SW for the rest of the day. N of Morgan's Point: Winds will be at 6 – 12 kts through 6 PM before decreasing to 3 – 8 kts. S of Morgan's Point: Winds will be at 11 – 16 kts for the rest of the day. Wind gusts of 20-25 kts in play for all Stations through 7 PM.

Low Temps: N of Morgan's Point: Mid 50s F. S of Morgan's Point: Mid to upper 50s F.

Visibility: Favoring fog risks to return early TUE AM. See Visibility slide for more information.