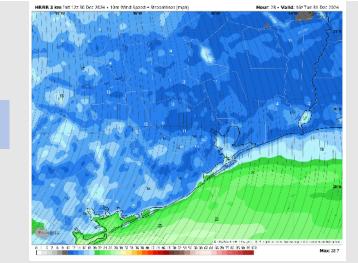

#### Precip Image: 6 PM CT

Low Temps **TUE AM** 

### **Forecast Discussion**

Wind Speed:

10 AM CT

**Precip:** Favoring dry conditions for Tuesday.

Wind: Winds initially out of the W will shift out of the N/NE by 3 AM. N of Morgan's Point: Winds will be at 5 – 10 kts throughout the day. S of Morgan's Point: Winds will start the day at 3 - 8 kts, increasing to 13 - 18 kts by 6 AM and through the rest of the day. Gusts of 20-25 kts will be in play for all Stations after 7 AM. A few gusts may near 30 kts at the Boarding Station.