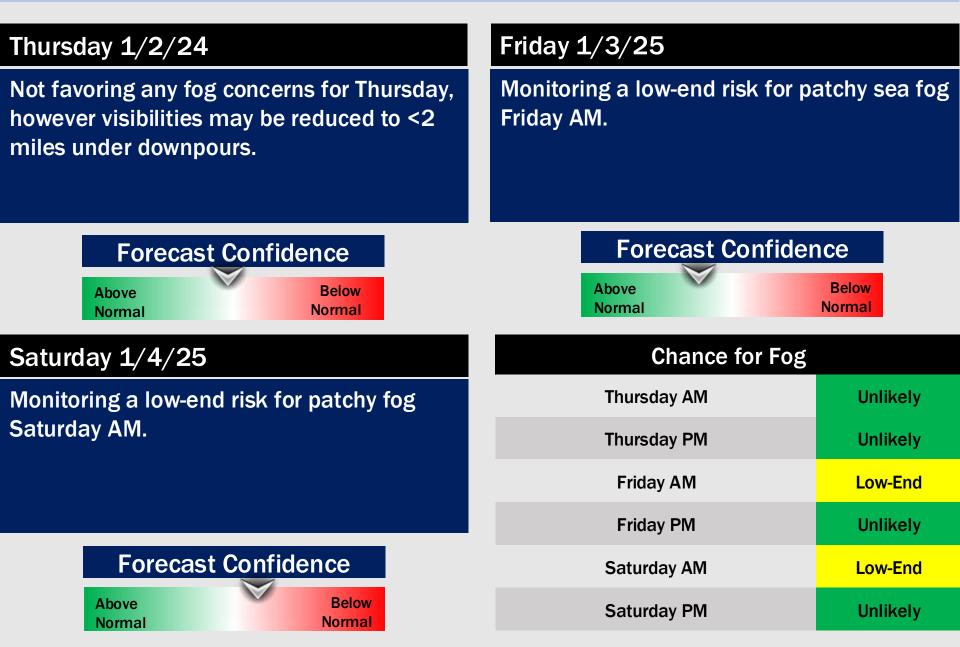

### **Forecast Discussion**

5 PM CT

**Precip:** Favoring dry conditions for the remainder of the day.

Wind: Winds will be out of the S/SW for the rest of the day. N of Morgan's Point: Winds will be at 6 – 12 kts through 6 PM before decreasing to 3 – 8 kts. S of Morgan's Point: Winds will be at 11 – 16 kts for the rest of the day. Wind gusts of 20-25 kts in play for all Stations through 7 PM.

Low Temps: N of Morgan's Point: Mid 50s F. S of Morgan's Point: Mid to upper 50s F.

Visibility: Favoring fog risks to return early TUE AM. See Visibility slide for more information.

### **Forecast Discussion**

Wind Speed:

10 AM CT

**Precip:** Favoring dry conditions for Tuesday.

Wind: Winds initially out of the W will shift out of the N/NE by 3 AM. N of Morgan's Point: Winds will be at 5 – 10 kts throughout the day. S of Morgan's Point: Winds will start the day at 3 - 8 kts, increasing to 13 - 18 kts by 6 AM and through the rest of the day. Gusts of 20-25 kts will be in play for all Stations after 7 AM. A few gusts may near 30 kts at the Boarding Station.

High Temps: N of Morgan's Point: Upper 60s F to near 70 F. S of Morgan's Point: Lower to mid 60s F.

Visibility: Brief, patchy sea fog in play for Tuesday AM between 12 – 8 AM. See Visibility slide for more details.

### **Forecast Discussion**

Wind Speed:

10 AM CT

**Precip:** Favoring dry conditions for Wednesday.

Wind: Winds will be out of the N/NE through 6 PM, shifting clockwise out of the E/SE after that time. N of Morgan's Point: Winds will be 3 – 8 kts throughout the day Wednesday. S of Morgan's Point: Winds will be at 13 – 18 kts throughout Wednesday. Wind gusts of 20 – 25 kts will be in play for Stations S of Morgan's Point throughout the day.

High Temps: N of Morgan's Point: Low 60s F. S of Morgan's Point: Upper 50s to near 60 F.

Visibility: Not favoring any visibility concerns for Wednesday.