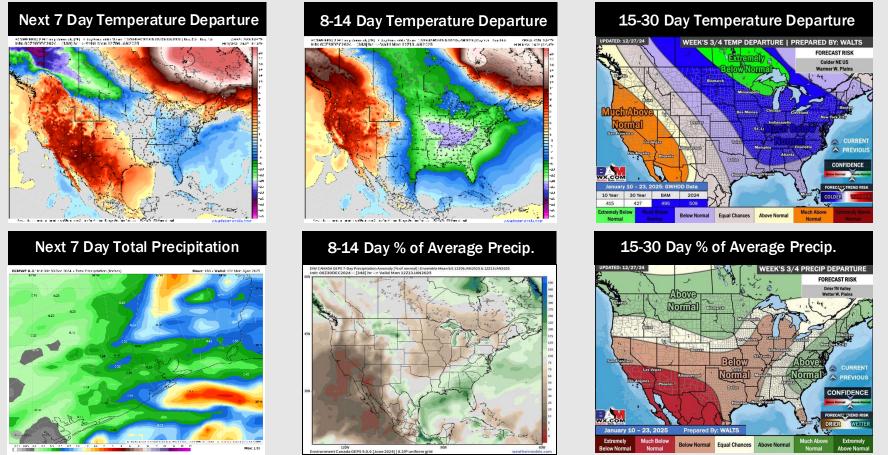

## Houston Pilots: 12/30/24

- Temps are expected to be above normal for the week 1 timeframe. Dry conditions are favored through the first half of the week with rain chances arriving late week and through the weekend.
- > Much below normal temperatures and above normal rainfall are expected for week 2.
- Below normal temperatures and below normal precipitation chances are expected for the weeks <sup>3</sup>/<sub>4</sub> timeframe.