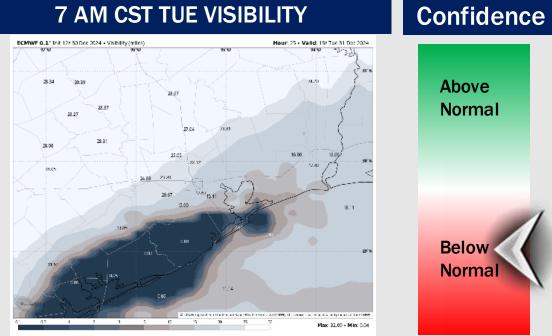

### **7 AM CST TUE VISIBILITY**

- Conditions are favorable for patchy fog to form for Station's N of Morgan's Point as early as 11 PM MON, reducing visibilities below 2 miles. Confidence is low.
- As winds shift from the SW out of the NE by 3AM TUE, patchy fog is expected to briefly affect all Stations TUE AM, with the greatest risk being between 2 - 7 AM.
- Visibilities of less than 2 miles will briefly be possible for all Stations,  $\triangleright$ with the greatest risk for <0.5" being for Stations S of Morgan's point.
- Winds out of the NE are expected to quickly push fog risks out to sea by 8 AM.