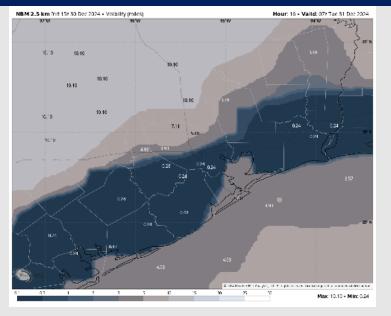

### **1 AM CST TUE VISIBILITY**

| TIMEFRAME<br>DISCUSSED | THREAT |
|------------------------|--------|
| 11 PM MON - 8 AM TUE   | Low    |

### **7 AM CST TUE VISIBILITY**

- Conditions are favorable for patchy fog to form for Station's N of Morgan's Point as early as 11 PM MON, reducing visibilities below 2 miles. Confidence is low.
- As winds shift from the SW out of the NE by 3AM TUE, patchy fog is expected to briefly affect all Stations TUE AM, with the greatest risk being between 2 - 7 AM.
- Visibilities of less than 2 miles will briefly be possible for all Stations,  $\triangleright$ with the greatest risk for <0.5" being for Stations S of Morgan's point.
- Winds out of the NE are expected to quickly push fog risks out to sea by 8 AM.