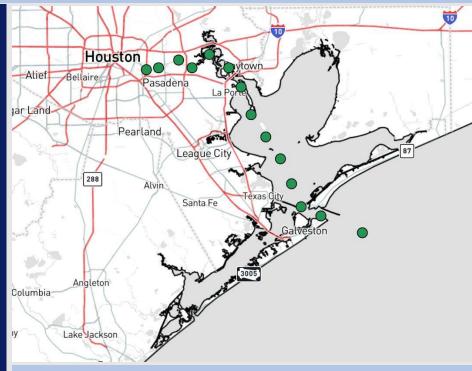

# **Houston Pilots Forecast Package**

Updated: 12:50 PM CT Monday, December 30, 2024

Forecaster: Hope Kleitsch

### Weather Headlines

- Favoring patchy dense fog risks 12AM TUE to 8AM TUE. See visibility slide for more information!
- Favoring dry conditions over the next 72 hours.
- Wind gusts expected to reach 20-25 kts at times over the next 72 hours.



Houston Pilots

### Current Radar: 12:45 PM CT



As always, please do not hesitate to reach out to us with any forecast questions at (317)-560-8122. Press 1 for forecast questions.

You can also access real-time forecast updates and 24/7 meteorological chat assistance on your <u>Clarity</u> app. Click <u>here</u> for login assistance.

# **Houston Pilots Visibility Report**



### **1 AM CST TUE VISIBILITY**



| TIMEFRAME<br>DISCUSSED | THREAT |
|------------------------|--------|
| 11 PM MON - 8 AM TUE   | Low    |

### **7 AM CST TUE VISIBILITY**



- Conditions are favorable for patchy fog to form for Station's N of Morgan's Point as early as 11 PM MON, reducing visibilities below 2 miles. Confidence is low.
- As winds shift from the SW out of the NE by 3AM TUE, patchy fog is expect