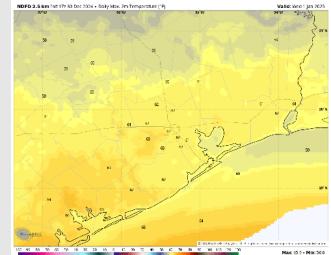

sday

## Houston Pilots: WED. 1/1/2025



### **Forecast Discussion**

Wind Speed:

10 AM CT

**Precip:** Favoring dry conditions for Wednesday.

Wind: Winds will be out of the N/NE through 6 PM, shifting clockwise out of the E/SE after that time. N of Morgan's Point: Winds will be 3 – 8 kts throughout the day Wednesday. S of Morgan's Point: Winds will be at 13 – 18 kts throughout Wednesday. Wind gusts of 20 – 25 kts will be in play for Stations S of Morgan's Point throughout the day.

High Temps: N of Morgan's Point: Low 60s F. S of Morgan's Point: Upper 50s to near 60 F.

Visibility: Not favoring any visibility concerns for Wednesday.

#### Precip Image: 6 AM CT





4 (4 7) B, 9 (5 12 14 (5 (5 0) 22 24 25 00 00 12 14 06 00 40 42 44 46 45 00 12 54 16 00 00 65 61 66 70 17 B 05 90 95 (50



#### High Temps Wednesday

## Houston Pilots: 12/30/24





- Temps are expected to be above normal for the week 1 timeframe. Dry conditions are favored through the first half of the week with rain chances arriving late week and through the weekend.
- > Much below normal temperatures and above normal rainfall are expected for week 2.
- Below normal temperatures and below normal precipitation chances are expected for the weeks <sup>3</sup>/<sub>4</sub> timeframe.