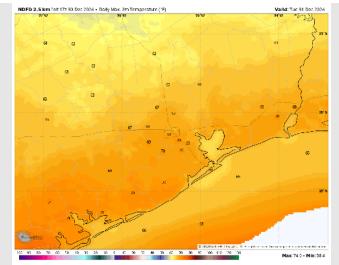

High Temps: N of Morgan's Point: Upper 60s F to near 70 F. S of Morgan's Point: Lower to mid 60s F.

Visibility: Brief, patchy sea fog in play for Tuesday AM between 12 – 8 AM. See Visibility slide for more details.

#### Precip Image: 11 AM CT

High Temps Tuesday