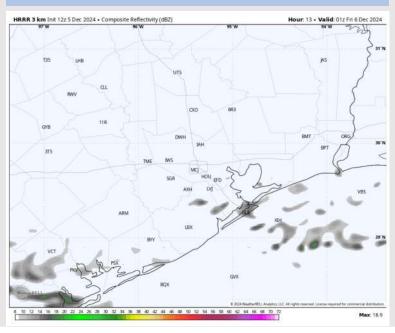

**Current Radar: 12:25 PM CT** 

As always, please do not hesitate to reach out to us with any forecast questions via the chat option on Clarity or our on-call number, (317)-560-8122 press 1 for forecast questions.