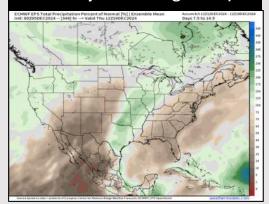

avoring activity to dry out by 9 PM.

Wind: Winds will be out of the S/SW through 2 PM, before shifting to be out of the W for the rest of the day. N of Morgan's Point: Winds will be at 2 – 7 kts throughout Sunday. S of Morgan's Point: Winds will be at 9 – 14 kts throughout the day. Wind gusts of 20 – 25 kts in play for stations S of Morgan's Point throughout the day.

High Temps: N of Morgan's Point: Upper 60 /Low 70s F. S of Morgan's Point: Upper 60s F.

Visibility: Monitoring a low-end risk for sea fog between isolated rain showers Sunday AM. Confidence remains very low.

#### Precip Image: 7 PM CT



Wind Speed: 12 PM CT





High Temps Sunday

# **Houston Pilots: 12/6/24**









**Next 7 Day Total Precipitation** 



8-14 Day Temperature Departure



8-14 Day % of Average Precip.



**15-30 Day Temperature Departure** 







- Temps are expected to be below normal for the week 1 timeframe. Above normal rainfall is expected through the week 1 timeframe with several rounds of rain in the picture.
- Near normal temperatures are favored for week 2. Favoring near normal rainfall week 2.
- Above normal temperatures and below normal precipitation chances are expected for the weeks 3/4 timeframe.