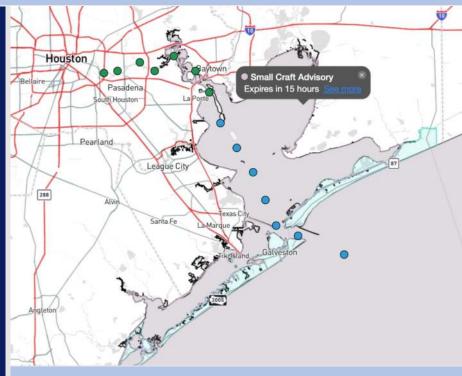

**Current Radar: 12:25 PM CT** 

As always, please do not hesitate to reach out to us with any forecast questions via the chat option on Clarity or our on-call number, (317)-560-8122 press 1 for forecast questions.