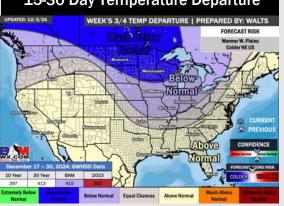

#### Forecast Confidence

Above Below Normal Normal

**Forecast Confidence** 

Above Normal Below Normal