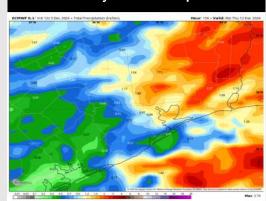

## **Wave Height Forecast Update**

Wave Heights are favored to hold steady at 4 – 5 feet throughout most of the day today.

Beginning at 9 PM this evening, wave heights will slowly begin to decrease, reaching 3' – 4' by 3 AM SAT. Favoring wave heights to remain at 3' - 4' throughout the weekend.