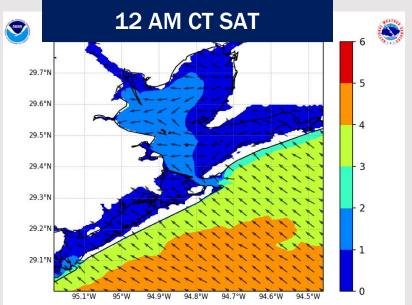

## **Wave Height Forecast Update**

Wave Heights are favored to hold steady at 4 – 5 feet throughout most of the day today.

Beginning at 9 PM this evening, wave heights will slowly begin to decrease, reaching 3' – 4' by 3 AM SAT. Favoring wave heights to remain at 3' - 4' throughout the weekend.