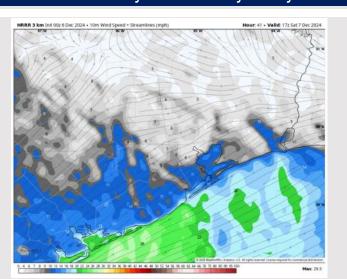

## **Houston Pilots Wind Chart**

Below Normal

**Sustained wind 10 Knots** 

**Gusts 15 Knots** 

Wind from the SE

10

15

7