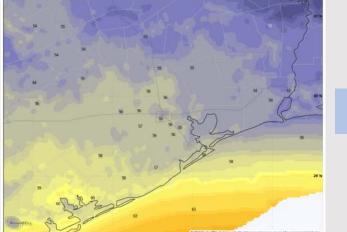

**Current Radar: 12:25 PM CT** 

As always, please do not hesitate to reach out to us with any forecast questions via the chat option on Clarity or our on-call number, (317)-560-8122 press 1 for forecast questions.