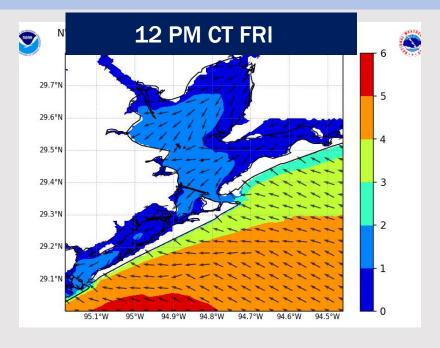

## **Wave Height Forecast Update**

Wave Heights are favored to hold steady at 4 – 5 feet throughout most of the day today.

Beginning at 9 PM this evening, wave heights will slowly begin to decrease, reaching 3' – 4' by 3 AM SAT. Favoring wave heights to remain at 3' - 4' throughout the weekend.