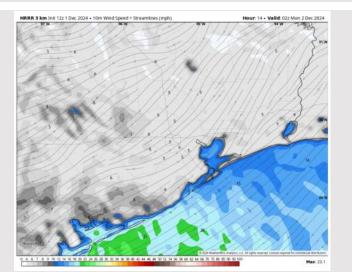

| 4                        | ę                          |                          |  |

Houston Pilots

NOTE: This is automated data that may/may not agree with the official BAM thinking that's found on the daily slides. This data should be used as a guide only.

## Houston Pilots: SUN. 12/1/2024



#### **Forecast Discussion**

**Precip:** Favoring dry conditions for the rest of the day.

Wind: Winds will be out of the NE throughout the day. N of Morgan's Point: Winds will be at 3 - 8 kts throughout the rest of the day. S of Morgan's Point: Winds will be at 6 – 12 kts throughout the rest of the day.

Low Temps: N of Morgan's Point: Upper 40s F. S of Morgan's Point: Upper 50s F to lower 60s F.

Visibility: No visibility concerns for today.

#### Precip Image: 5 PM CT









#### Low Temps MON AM

# Houston Pilots: MON. 12/2/2024



### **Forecast Discussion**

**Precip:** Favoring dry conditions for the day on Monday.

Wind: Winds will be out of the ENE/E throughout the day on Monday. N of Morgan's Point: Winds will be at 4 - 9 kts throughout Monday. S of Morgan's Point: Winds at 10– 15 kts through 12 PM, decreasing to 7 – 12 kts after then. A few gusts S. of Morgan's Point of 20 – 25 kts will be possible through 12 PM.

High Temps: N of Morgan's Point: Mid to upper 60s F. S of Morgan's Point: Mid 60s F.

#### Precip Image: 9 AM CT



#### Visibility: No visibility concerns for Monday

Wind Speed:

1 PM CT



67ま910日は16回20日は、10日におきまたのであるのでは、10日のであるのであるのである。



High Temps Monday

# Houston Pilots: TUE. 12/3/2024



#### **Forecast Discussion**

**Precip:**