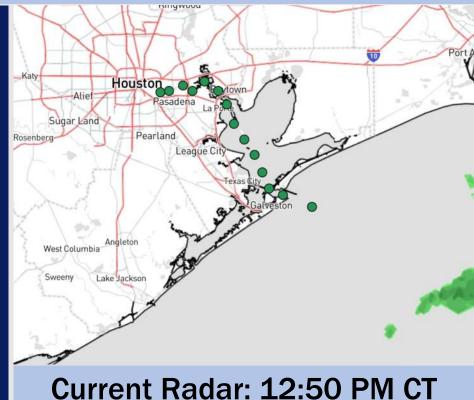

# **Houston Pilots Forecast Package**

Updated: 12:50 PM CT Sunday, December 1, 2024

**Forecaster: Hope Kleitsch** 

### **Weather Headlines**

- Favoring dry conditions for the next
   72 hours.
- Wind gusts of 20 25 kts will return to start the week Monday and Tuesday.
- No visibility concerns through midweek.



Houston Pilots



As always, please do not hesitate to reach out to us with any forecast questions via the chat option on Clarity or our on-call number, (317)-560-8122 press 1 for forecast questions.

### **Houston Pilots Extended Range Visibility Report**





### Houston Pilots Visibility Chart (miles)



|                                      |             |             |             |             |             | Forecast Confidence |              |             |                 |              |              |             |             |             |             |             |             |             |             |             |              |              |              |             |
|--------------------------------------|-------------|-------------|-------------|------------