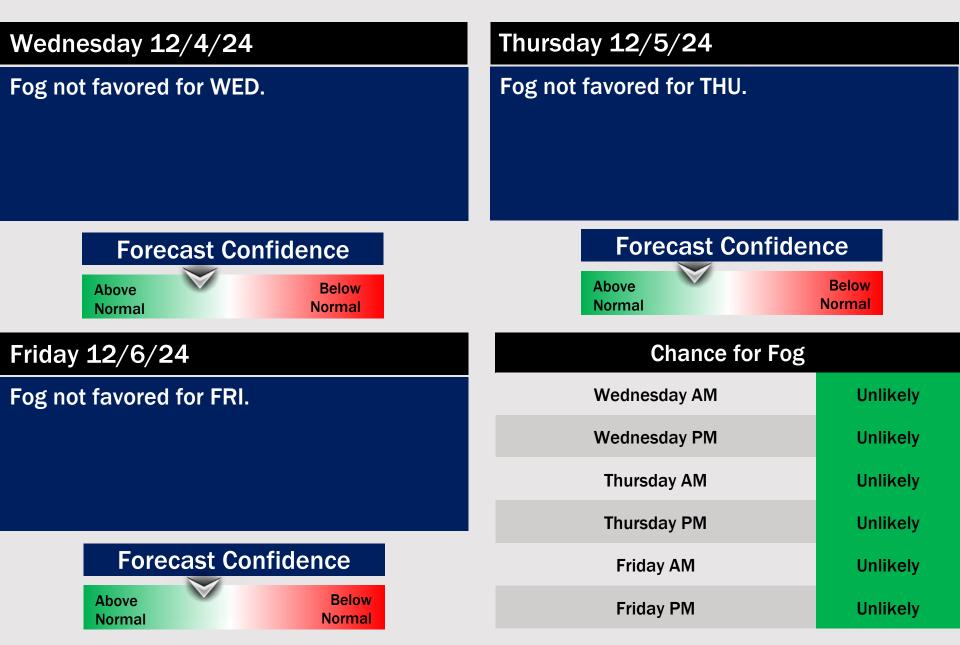

### **Houston Pilots Extended Range Visibility Report**

### Houston Pilots Visibility Chart (miles)

|                                      |             |             |             |             |             | Forecast Confidence |              |             |                 |              |              |             |             |             |             |             |             |             |             |             |              |              |              |             |
|--------------------------------------|-------------|-------------|-------------|-------------|-------------|---------------------|--------------|-------------|-----------------|--------------|--------------|-------------|-------------|-------------|-------------|-------------|-------------|-------------|-------------|-------------|--------------|--------------|--------------|-------------|
|                                      |             |             |             |             |             |                     | bove<br>orma | 1           | Below<br>Normal |              |              |             |             |             |             |             |             |             |             |             |              |              |              |             |
| Visibility                           | Sun<br>2 pm | Sun<br>3 pm | Sun<br>4 pm | Sun<br>5 pm | Sun<br>6 pm | Sun<br>7 pm         | Sun<br>8 pm  | Sun<br>9 pm | Sun<br>10 pm    | Sun<br>11 pm | Mon<br>12 am | Mon<br>1 am | Mon<br>2 am | Mon<br>3 am | Mon<br>4 am | Mon<br>5 am | Mon<br>6 am | Mon<br>7 am | Mon<br>8 am | Mon<br>9 am | Mon<br>10 am | Mon<br>11 am | Mon<br>12 pm | Mon<br>1 pm |
| Houston Pilots N - 610 Bridge        | 10          | 10          | 10          | 10          | 10          | 10                  | 10           | 10          | 10              | 10           | 10           | 10          | 10          | 10          | 10          | 10          | 10          | 10          | 10          | 10          | 10           | 10           | 10           | 10          |
| Houston Pilots M - Kinder 1          | 10          | 10          | 10          | 10          | 10          | 10                  | 10           | 10          | 10              | 10           | 10           | 10          | 10          | 10          | 10          | 10          | 10          | 10          | 10          | 10          | 10           | 10           | 10           | 10          |
| Houston Pilots L - Greens Bayou      | 10          | 10          | 10          | 10          | 10          | 10                  | 10           | 10          | 10              | 10           | 10           | 10          | 10          | 10          | 10          | 10          | 10          | 10          | 10          | 10          | 10           | 10           | 10           | 10          |
| Houston Pilots K - Shell Crude       | 10          | 10          | 10          | 10          | 10          | 10                  | 10           | 10          | 10              | 10           | 10           | 10          | 10          | 10          | 10          | 10          | 10          | 10          | 10          | 10          | 10           | 10           | 10           | 10          |
| Houston Pilots J - Lynchburg Ferries | 10          | 10          | 10          | 10          | 10          | 10                  | 10           | 10          | 10              | 10           | 10           | 10          | 10          | 10          | 10          | 10          | 10          | 10          | 10          | 10          | 10           | 10           | 10           | 10          |
| Houston Pilots I - Exxon 3           | 10          | 10          | 10          | 10          | 10          | 10                  | 10           | 10          | 10              | 10           | 10           | 10          | 10          | 10          | 10          | 10          | 10          | 10          | 10          | 10          | 10           | 10           | 10           | 10          |
| Houston Pilots H - Morgans Point     | 10          | 10          | 10          | 10          | 10          | 10                  | 10           | 10          | 10              | 10           | 10           | 10          | 10          | 10          | 10          | 10          | 10          | 10          | 10          | 10          | 10           | 10           | 10           | 10          |
| Houston Pilots G - 75/76             | 10          | 10          | 10          | 10          | 10          | 10                  | 10           | 10          | 10              | 10           | 10           | 10          | 10          | 10          | 10          | 10          | 10          | 10          | 10          | 10          | 10           | 10           | 10           | 10          |
| Houston Pilots F - 63/64             | 10          | 10          | 10          | 10          | 10          | 10                  | 10           | 10          | 10              | 10           | 10           | 10          | 10          | 10          | 10          | 10          | 10          | 10          | 10          | 10          | 10           | 10           | 10           | 10          |
| Houston Pilots E - 51/52             | 10          | 10          | 10          | 10          | 10          | 10                  | 10           | 10          | 10              | 10           | 10           | 10          | 10          | 10          | 10          | 10          | 10          | 10          | 10          | 10          | 10           | 10           | 10           | 10          |
| Houston Pilots D - 37/38             | 10          | 10          | 10          | 10          | 10          | 10                  | 10           | 10          | 10              | 10           | 10           | 10          | 10          | 10          | 10          | 10          | 10          | 10          | 10          | 10          | 10           | 10           | 10           | 10          |
| Houston Pilots C - 25/26             | 10          | 10          | 10          | 10          | 10          | 10                  | 10           | 10          | 10              | 10           | 10           | 10          | 10          | 10          | 10          | 10          | 10          | 10          | 10          | 10          | 10           | 10           | 10           | 10          |
| Houston Pilots B - 11/12             | 10          | 10          | 10          | 10          | 10          | 10                  | 10           | 10          | 10              | 10           | 10           | 10          | 10          | 10          | 10          | 10          | 10          | 10          | 10          | 10          | 10           | 10           | 10           | 10          |
| Houston Pilots A - 1 & 2 Bravo       | 10          | 10          | 10          | 10          | 10          | 10                  | 10           | 10          | 10              | 10           | 10           | 10          | 10          | 10          | 10          | 10          | 10          | 10          | 10          | 10          | 10           | 10           | 10           | 10          |

NOTE: This is automated data that may/may not agree with the official BAM thinking that's found on the daily slides or special visibility report slides. This data should be used as a guide only