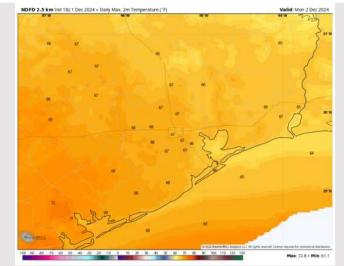

# Houston Pilots: TUE. 12/3/2024

High Temps: N of Morgan's Point: Mid 60s F. S of Morgan's Point: Mid to upper 60s F.

#### Precip Image: 2 PM CT