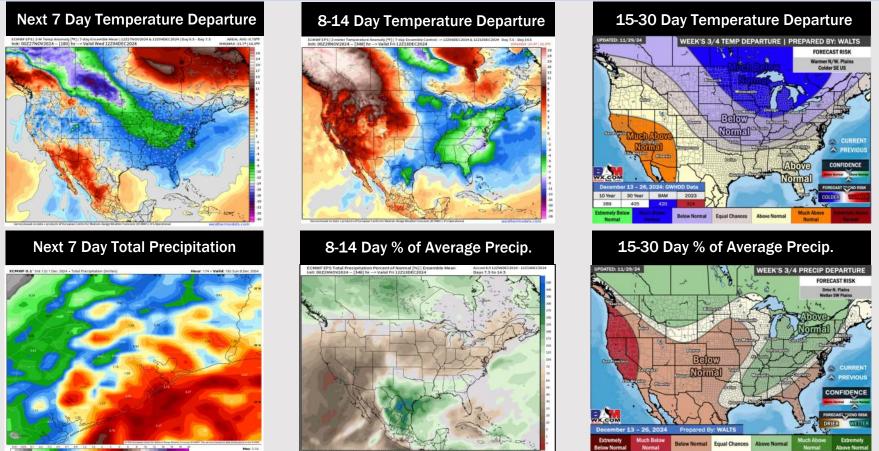

# Houston Pilots: 12/1/24

- Temps are expected to be slightly below normal for the week 1 timeframe. Dry conditions favored to start the week 1 timeframe with rain chances arriving during the middle of the week.
- > Below normal temperatures are favored for week 2. Favoring above normal rainfall week 2.
- Slightly above normal temperatures and near normal precipitation chances are expected for the weeks <sup>3</sup>/<sub>4</sub> timeframe.