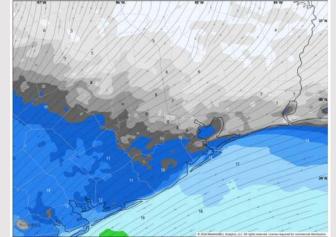

Point: Upper 40s F. S of Morgan's Point: Upper 50s F to lower 60s F.

Visibility: No visibility concerns for today.

#### Precip Image: 5 PM CT









#### Low Temps MON AM

# Houston Pilots: MON. 12/2/2024



### **Forecast Discussion**

**Precip:** Favoring dry conditions for the day on Monday.

Wind: Winds will be out of the ENE/E throughout the day on Monday. N of Morgan's Point: Winds will be at 4 - 9 kts throughout Monday. S of Morgan's Point: Winds at 10– 15 kts through 12 PM, decreasing to 7 – 12 kts after then. A few gusts S. of Morgan's Point of 20 – 25 kts will be possible through 12 PM.

High Temps: N of Morgan's Point: Mid to upper 60s F. S of Morgan's Point: Mid 60s F.

#### Precip Image: 9 AM CT



#### Visibility: No visibility concerns for Monday

Wind Speed:

1 PM CT



67ま910日は16回20日は、10日におきまたのであるのでは、10日のであるのであるのである。



High Temps Monday

# Houston Pilots: TUE. 12/3/2024



#### **Forecast Discussion**

**Precip:** Favoring dry conditions for Tuesday.

Wind: Winds will be out E/ENE through 4 PM, gradually rotating clockwise and settling out of the SE by 10 PM. N of Morgan's Point: Winds will be at 3 – 8 kts throughout Tuesday. S of Morgan's Point: Winds will be at 14 – 19 kts throughout the day, slightly higher at 17 – 22 kts for the Boarding Station and 11/12. Wind gusts of 20 – 25 kts in play for Stations S of Morgan's Point throughout the day.

High Temps: N of Morgan's Point: Mid 60s F. S of Morgan's Point: Mid to upper 60s F.

#### Precip Image: 2 PM CT



#### Visibility: No fog concerns for Tuesday.

Wind Speed 11 AM CT





High Temps Tuesday