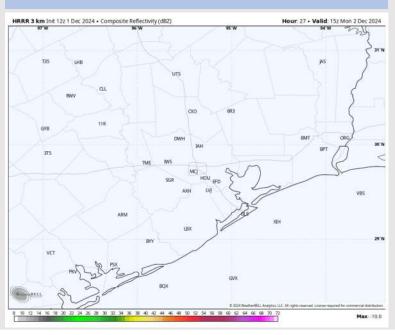

l be at 6 – 12 kts throughout the rest of the day.

Low Temps: N of Morgan's Point: Upper 40s F. S of Morgan's Point: Upper 50s F to lower 60s F.

Visibility: No visibility concerns for today.

#### Precip Image: 5 PM CT









#### Low Temps MON AM

# Houston Pilots: MON. 12/2/2024



### **Forecast Discussion**

**Precip:** Favoring dry conditions for the day on Monday.

Wind: Winds will be out of the ENE/E throughout the day on Monday. N of Morgan's Point: Winds will be at 4 - 9 kts throughout Monday. S of Morgan's Point: Winds at 10– 15 kts through 12 PM, decreasing to 7 – 12 kts after then. A few gusts S. of Morgan's Point of 20 – 25 kts will be possible through 12 PM.

High Temps: N of Morgan's Point: Mid to upper 60s F. S of Morgan's Point: Mid 60s F.

#### Precip Image: 9 AM CT



#### Visibility: No visibility concerns for Monday

Wind Speed:

1 PM CT



67ま910日は16回20日は、10日におきまたのであるのでは、10日のであるのであるのである。



High Temps Monday

# Houston Pilots: TUE. 12/3/2024



#### **Forecast Discussion**

**Precip:** Favoring dry conditions for Tuesday.

Wind: Winds will be out E/ENE through 4 PM, gradually rotating clockwise and settling out of the SE by 10 PM. N of Morgan's Point: Winds will be at 3 – 8 kts throughout Tuesday. S of Morgan's Point: Winds will be at 14 – 19 kts throughout the day, slightly higher at 17 – 22 kts for the Boarding Station and 11/12. Wind gusts of 20 – 25 kts in play for Stations S of Morgan's Point throughout the day.

High Temps: N of Morgan's Point: Mid 60s F. S of Morgan's Point: Mid to upper 60s F.

#### Precip Image: 2 PM CT



#### Visibility: