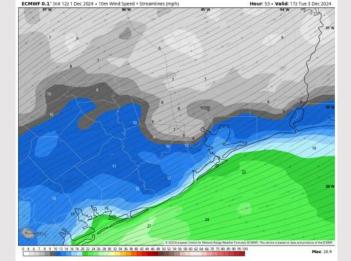

# Houston Pilots: TUE. 12/3/2024

#### **Forecast Discussion**

**Precip:** Favoring dry conditions for Tuesday.

Wind: Winds will be out E/ENE through 4 PM, gradually rotating clockwise and settling out of the SE by 10 PM. N of Morgan's Point: Winds will be at 3 – 8 kts throughout Tuesday. S of Morgan's Point: Winds will be at 14 – 19 kts throughout the day, slightly higher at 17 – 22 kts for the Boarding Station and 11/12. Wind gusts of 20 – 25 kts in play for Stations S of Morgan's Point throughout the day.

#### Visibility: No fog concerns for Tuesday.

Wind Speed 11 AM CT

High Temps Tuesday