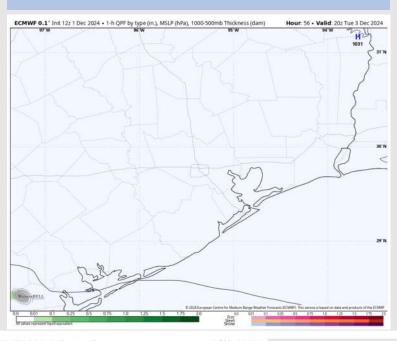

# Houston Pilots: TUE. 12/3/2024

#### **Forecast Discussion**

**Precip:** Favoring dry conditions for Tuesday.

Wind: Winds will be out E/ENE through 4 PM, gradually rotating clockwise and settling out of the SE by 10 PM. N of Morgan's Point: Winds will be at 3 – 8 kts throughout Tuesday. S of Morgan's Point: Winds will be at 14 – 19 kts throughout the day, slightly higher at 17 – 22 kts for the Boarding Station and 11/12. Wind gusts of 20 – 25 kts in play for Stations S of Morgan's Point throughout the day.

#### Precip Image: 2 PM CT