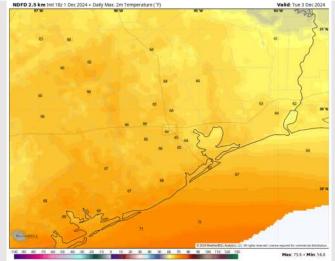

# Houston Pilots: TUE. 12/3/2024

High Temps: N of Morgan's Point: Mid 60s F. S of Morgan's Point: Mid to upper 60s F.

#### Visibility: No fog concerns for Tuesday.

Wind Speed 11 AM CT

High Temps Tuesday