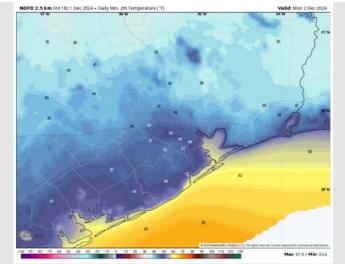

#### Low Temps MON AM

High Temps: N of Morgan's Point: Mid to upper 60s F. S of Morgan's Point: Mid 60s F.