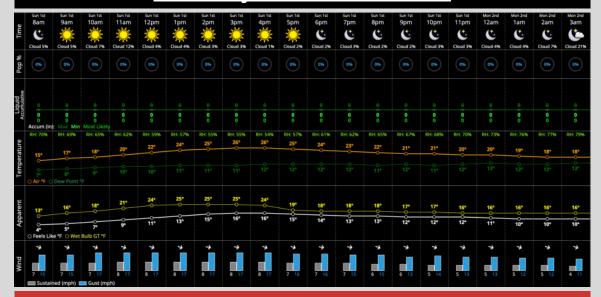

#### **Temperatures:**

- High temperatures will climb into the mid-20s by this afternoon.

#### Wind/Clouds:

- Mostly sunny skies through the day.
- Sustained winds at 5-10 MPH with gusts of 15-20 MPH.

#### **Today's Precipitation Chances:**

Favoring dry conditions through the day.

#### **Rain Totals:**

No precip is expected today.

#### **Dew/Frost:**

Frost is expected MON AM.