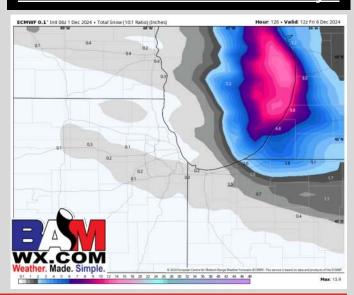

## **Snowfall Totals: Next 5 Days**

#### **NEXT 5 DAYS: IMPORTANT FORECAST NOTES**

Mon: - A few light snow showers possible in the PM.

**Tue:** - Favoring dry conditions.

Wed:- Mix of rain/snow possible in the PM.

Thu: - Mainly dry with a few flurries possible.

Fri: - Mainly dry with a few flurries possible.