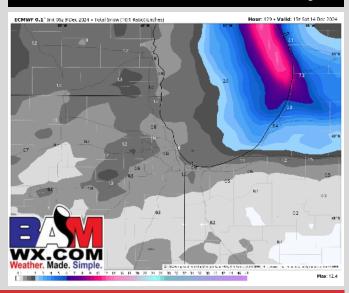

## **Rainfall Totals: Next 5 Days**

## **NEXT 5 DAYS: IMPORTANT FORECAST NOTES**

**Tue:** - Favoring dry conditions.

Wed: - A few flurries/light snow showers

possible.

Thu: -Flurries will be possible throughout the

Fri: - F

- Favoring dry conditions with rain/snow mix pushing in through the very late PM.

Sat: - Scattered rain/snow mix possible in the AM with rain in the PM.

**Temperatures:** 

- Temperatures will drop below freezing mid-week with very cold temps arriving Thursday.