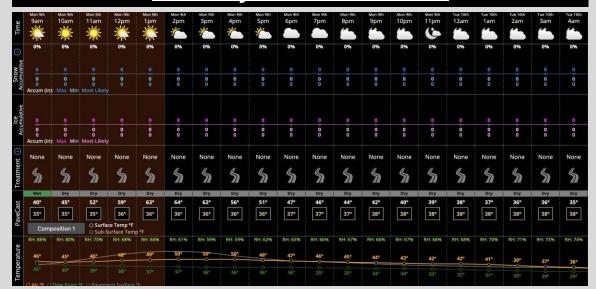

#### **Temperatures:**

- Expecting a high temperature near 50 F today with low temperatures tonight dropping into the low 40s F.

#### Wind/Clouds:

- Favoring overcast skies throughout the day.
- Wind speeds today will be 10-15 MPH through the AM/early PM, dropping to 5-10 MPH after 2 PM. Gusts up to 30 MPH.

## **Today's Precipitation Chances:**

Expecting drizzle to linger through 11 AM with dry conditions to follow.

#### **Rain Totals:**

Anticiapting trace amounts from drizzle.

#### **Dew/Frost:**

Dew is expected TUE AM with a low end risk for frost due to marginal temperatures.