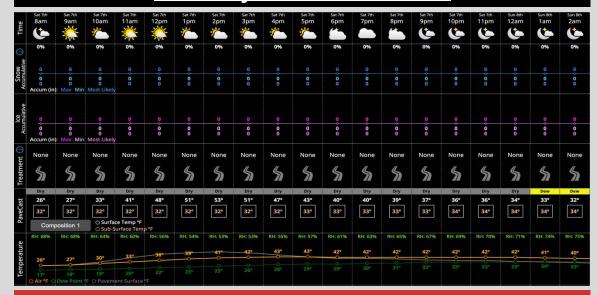

## **10-Day Forecast:**

|               | BAMwx        | Sat          | Sun      | Mon          | Tue          | Wed          | Thu      | Fri         | Sat          | Sun          | Mon          |
|---------------|--------------|--------------|----------|--------------|--------------|--------------|----------|-------------|--------------|--------------|--------------|
| 10 Day        |              | 12/7         | 12/8     | 12/9         | 12/10        | 12/11        | 12/12    | 12/13       | 12/14        | 12/15        | 12/16        |
| Sky           |              | - 44         | shit.    | Shile        | Shile        | *            | <b>1</b> | <b>5≜</b> 4 | -44          | -44          | 44.          |
|               |              |              | 1        | ***          |              |              | *        | 7           |              |              |              |
|               | Condition    |              |          |              |              | ***          | * 0 *    | 141         |              |              |              |
| Low           |              | 23°          | 34°      | 42°          | 28°          | 21°          | 12°      | 19°         | 30°          | 32°          | 32°          |
|               | Hi           | 43°          | 48°      | 51°          | 34°          | 27°          | 25°      | 37°         | 42°          | 41°          | 43°          |
|               | Mind         | ⊿ 9 mph      | ⊿ 5 mph  | ≯6 mph       | 7 mph        | ₃9 mph       | →6 mph   | ↑8 mph      | ↑7 mph       | 7 mph        | 7 mph        |
|               | Wind         | gusts 28     | gusts 21 | gusts 16     | gusts 15     | gusts 23     | gusts 17 | gusts 21    | gusts 19     | gusts 17     | gusts 17     |
| Precipitation | Confidence / | <b>(5)</b> – | 1 🔱      | <b>(5)</b> – | <b>(5)</b> – | <u>(1)</u> – | <u> </u> | 1 -         | <b>(5)</b> – | <b>(5)</b> – | <b>(5)</b> – |
|               |              | -            | 400/     | -            | -            | 400/         | 4004     | 400/        | -            | -            |              |
|               | Day %        | 0%           | 10%      | 0%           | 0%           | 10%          | 10%      | 10%         | 0%           | 0%           | 0%           |
|               | Night %      | 0%           | 20%      | 0%           | 0%           | 20%          | 10%      | 20%         | 0%           | 0%           | 0%           |
|               | Min          | 0            | 0        | 0            | 0            | 0            | 0        | 0           | 0            | 0            | 0            |
|               | Likely       | 0            | 0.01     | 0            | 0            | 0.01         | 0        | 0           | 0            | 0            | 0            |
|               | Max          | 0            | 0.06     | 0            | 0            | 0.05         | 0.01     | 0.08        | 0            | 0            | 0            |
|               | Snow %       | 0%           | 0%       | 0%           | 0%           | 10%          | 0%       | 0%          | 0%           | 0%           | 0%           |
|               | Snow         | 0            |          |              |              | 0.12         |          |             |              |              | 0            |
|               | Ice %        | 0%           | 0%       | 0%           | 0%           | 0%           | 0%       | 0%          | 0%           | 0%           | 0%           |
|               | Ice          | 0            | 0        | 0            | 0            | 0            | 0        | 0           | 0            | 0            | 0            |
| L             | RH %         | 61%          | 80%      | 82%          | 69%          | 67%          | 54%      | 68%         | 82%          | 85%          | 83%          |