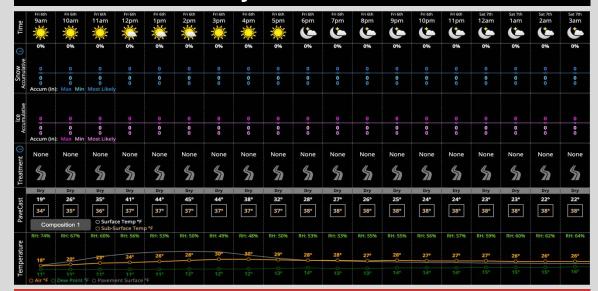

# **Hour by Hour Forecast:**

## **Today's Precipitation Chances:**

Favoring dry conditions throughout the day

#### **Rain Totals:**

No precip is expected today

### **Dew/Frost:**

Frost is possible (30%) SAT AM

## **Temperatures:**

High temperatures will max out at 30 F this afternoon

#### Wind/Clouds:

Mostly sunny skies throughout the day today

Winds will be sustained at 10 - 15 MPH with gusts up to 30 MPH throughout the day

#### **Wind Direction:**

Winds will be blowing from Homeplate to CF throughout the day today