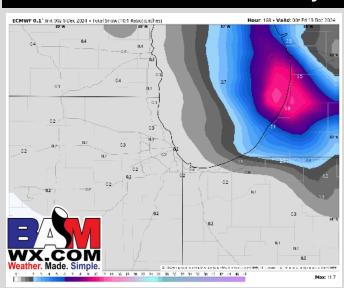

# **Snowfall Totals: Next 5 Days**

## **NEXT 5 DAYS: IMPORTANT FORECAST NOTES**

Sat: Favoring dry conditions

Sun: Favoring dry conditions

Mon: AM rain showers likely

**Tue:** Favoring dry conditions

Wed: Flurries and Isolated snow showers

possible