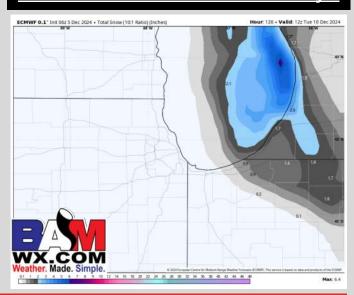

# **Snowfall Totals: Next 5 Days**

### **NEXT 5 DAYS: IMPORTANT FORECAST NOTES**

Fri: - Favoring dry conditions.

**Sat:** - Favoring dry conditions.

**Sun:** - Rain arriving late PM.

Mon: - Widespread rain showers in the early AM before becoming more isolated.

Tue: - Flurries possible in the PM.