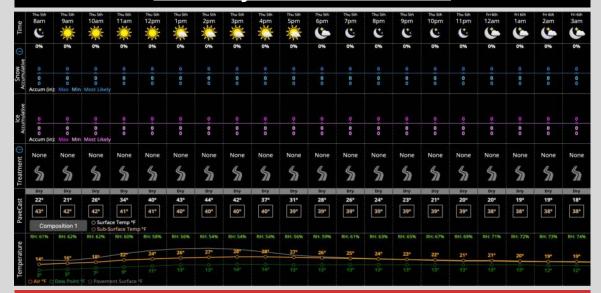

#### **Temperatures:**

- Temperatures will gradually climb into the upper 20s by this afternoon, dropping back into the teens after midnight.

#### Wind/Clouds:

- Mostly sunny skies through the day with a few passing clouds.
- Winds will be sustained at 11-16 MPH, decreasing to 5-10 MPH after 6 PM. Wind gusts of 25-35 MPH through the day.

#### **Wind Direction:**

- Winds will be blowing from LF to RF through the day.