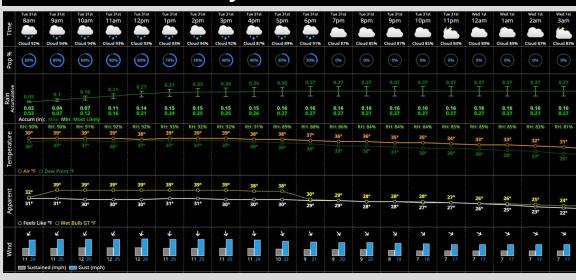

## Hour by Hour Forecast:

#### Rain showers are expected to continue throughout the day with the possibility of a few wet snowflakes mixing in after 10 AM as winds shift on the backside of the system. No pavement impacts are favored. Rain showers will become more isolated after 4PM before clearing out by 7PM.

#### **Rainfall Totals:**

Favoring rainfall totals of 0.20" to 0.35" by the end of this system.

#### **Dew/Frost:**

Frost will be likely WED AM (80%).

#### **Temperatures:**

- Temperatures will hold steady in the upper 30s into the evening, with temperatures dropping into the lower 30s by the early morning hours WED.

#### Wind/Clouds:

- Overcast skies are favored through the day.

- Sustained winds at 10 - 15 MPH with gusts up to 35 MPH through 12PM. After then, gusts of 25 -30 MPH will be possible