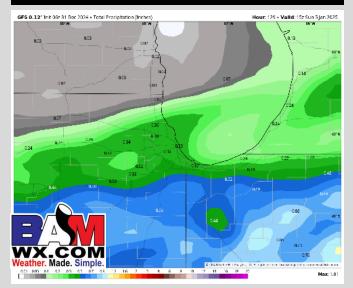

#### Rain showers are expected to continue throughout the day with the possibility of a few wet snowflakes mixing in after 10 AM as winds shift on the backside of the system. No pavement impacts are favored. Rain showers will become more isolated after 4PM before clearing out by 7PM.

#### **Rainfall Totals:**

Favoring rainfall totals of 0.20" to 0.35" by the end of this system.