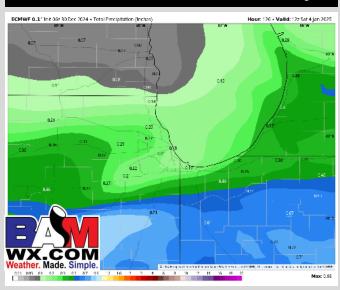

# **Rainfall Totals: Next 5 Days**

### **NEXT 5 DAYS: IMPORTANT FORECAST NOTES**

**Tue:** Scattered rain showers through the day with rain/snow mix in the PM.

Wed: Favoring dry conditions through the day.

**Thu:** Favoring dry conditions through the day.

**Fri:** Favoring dry conditions through the day.

**Sat:** Favoring dry conditions through the day.