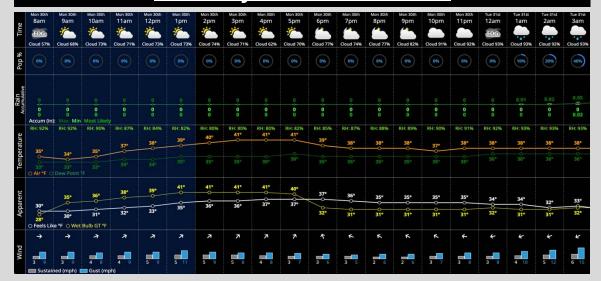

#### **Temperatures:**

- Temperatures will climb into the lower 40s by this afternoon, dropping into the upper 30s in the evening and hovering there through the night.

#### Wind/Clouds:

- Mostly Cloudy skies are favored through the day.
- Sustained winds at 3 8 MPH with gusts up to 15 MPH.

#### Wind Direction:

- Winds will be blowing from Homeplate to CF, gradually rotating counterclockwise through the day to be out of RF to 3B Line by 10PM.

## **Today's Precipitation Chances:**

Favoring dry conditions through the day today with rain chances arriving early tomorrow morning.

#### **Rainfall Totals:**

No rainfall is expected today.

#### **Dew/Frost:**

Grounds will be wet TUE AM.