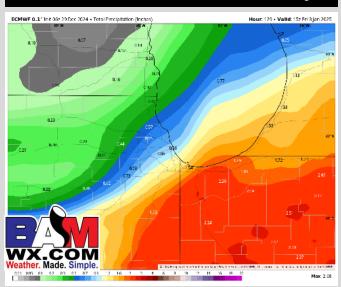

## **Rainfall Totals: Next 5 Days**

#### **NEXT 5 DAYS: IMPORTANT FORECAST NOTES**

Mon: Scattered rain chances arrive in the late evening.

**Tue:** Scattered rain showers through the day with possible rain/snow mix in the late PM.

**Wed:** Favoring dry conditions through the day.

Thu: Favoring dry conditions through the day...

Fri: Favoring dry conditions through the day..