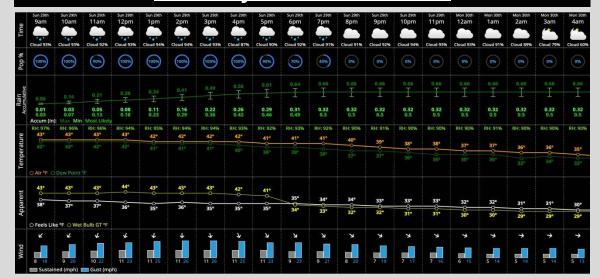

### **Hour by Hour Forecast:**

#### **Temperatures:**

- Temperatures will be in the mid 40s, dropping into the lower 40s by the afternoon and eventually into the 30s overnight.

#### Wind/Clouds:

- Overcast skies are favored through the day.
- Sustained winds at 11 16 MPH with gusts of 35 40 MPH, decreasing to sustained winds of 5 10 MPH after 8 PM.

#### **Wind Direction:**

- Winds will be blowing from CF to Homeplate, gradually rotating counterclockwise to be out of LF to RF by 11PM.

#### **Today's Precipitation Chances:**

Widespread rain showers will continue throughout the day. Showers will become more scattered in nature by 6PM before they completely clear out of the area by 7PM.

#### **Rainfall Totals:**

Rainfall totals of 0.40" to 0.75" are favored through the end of the day.

#### **Dew/Frost:**

Frost will be likely (75%) MON AM.