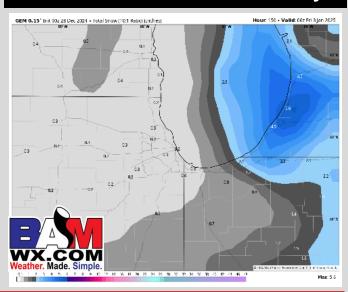

# **Snowfall Totals: Next 5 Days**

## **NEXT 5 DAYS: IMPORTANT FORECAST NOTES**

Sun: Scattered rain showers are expected

Mon: Favoring dry conditions

Tue: AM Rain Showers with PM Rain/Snow Showers possible

Wed: Isolated Snow Shower/Flurries

possible

**Thu:** Favoring dry conditions