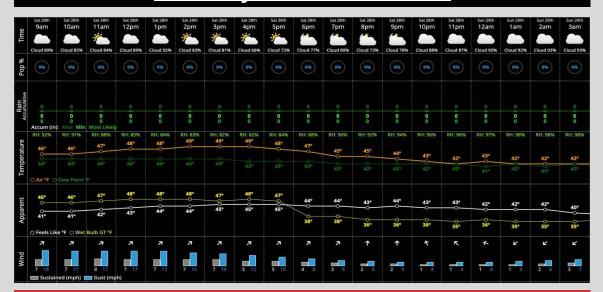

## **Temperatures:**

Temperatures will max out in the upper 40s F this afternoon

#### Wind/Clouds:

Skies will remain mostly cloudy throughout the day today Winds will be sustained 10 - 15 MPH this

AM before calm to 2 - 9 MPH this PM with gusts of 15 - 25 MPH

#### **Wind Direction:**

Winds will be blowing from Homeplate to CF

## **Today's Precipitation Chances:**

Favoring dry conditions throughout the day today

## **Rain/Snow Totals:**

No rainfall is expected today

#### **Dew/Frost:**

**Dew is expected SUN AM** 