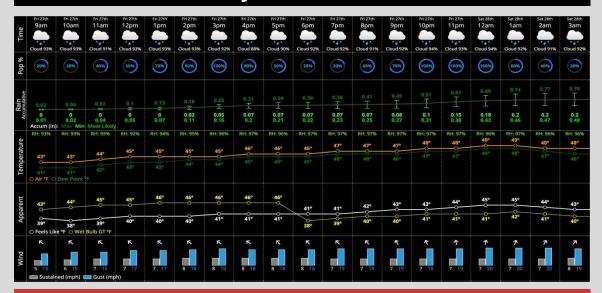

## **Temperatures:**

Temperatures will max out in the upper 40s F this evening

#### Wind/Clouds:

Skies will remain overcast throughout the day today

Winds will be sustained at 8 - 16 MPH with gusts of 20 - 30 MPH

## **Today's Precipitation Chances:**

Scattered to Widespread rain showers will be present all throughout the day today

## **Rain/Snow Totals:**

0.2-0.6" of rainfall is expected throughout the day

#### **Dew/Frost:**

Wet grounds are expected (100%) SAT AM