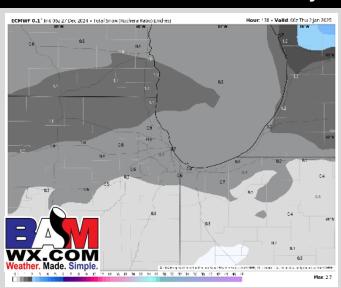

%                 | 0.15<br>0%          | 0.55<br>0%          | 0.29<br>0%             | 0.3<br>0%           | 0<br>0%             | 0<br>0%            | 0<br>0%            | 0<br>0%            | 0<br>20%           |
|                  | Snow<br>Ice %           | 0<br>0%                    | 0<br>0%             | 0<br>0%             | 0<br>0%                | 0%                  | 0<br>0%             | 0<br>0%            | 0<br>0%            | 0<br>0%            | 0.43<br>0%         |
|                  | Ice<br>RH %             | 0<br>94%                   | 0<br>89%            | 0<br>95%            | 0<br>88%               | 0<br>94%            | 0<br>74%            | 0<br>66%           | 0<br>64%           | 0<br>62%           | 0<br>74%           |

# **Snowfall Totals: Next 5 Days**



## **NEXT 5 DAYS: IMPORTANT FORECAST NOTES**

Sat: Isolated AM Shower/drizzle (10%)

Sun. Scattered/Widespread Rain

Showers likely

Mon: Favoring dry conditions

Tue: AM Rain Showers with PM Rain/Snow Showers possible

Wed: Isolated Snow Shower/Flurries

possible

## **Temperatures:**

Temperatures will dip from 50 to the mid-40s F this weekend before dropping into the 30s F for the middle of next week.

## Wind Direction (SAT):

Winds will be blowing from Homeplate to CF throughout the day.

#### **Clouds:**

Mostly cloudy skies are expected the next few days

## Winds:

Winds will be sustained at 5-15 MPH with gusts of 15-25 MPH over the next week.