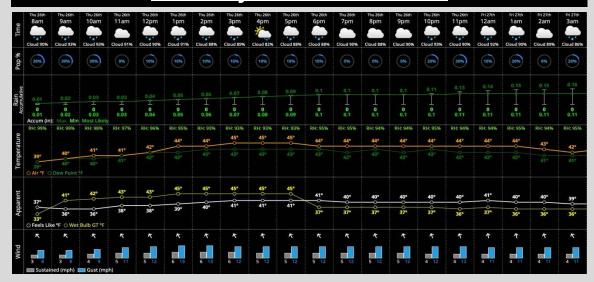

#### **Temperatures:**

- Temperatures hold steady in the low to mid 40s through the day and into the overnight hours.

#### Wind/Clouds:

- Overcast skies are favored through the day.
- Sustained winds at 3 8 MPH with gusts of 13 18 MPH.

## **Today's Precipitation Chances:**

Isolated (20%) to scattered showers (30%) will continue through the day. A brief break in the showers is favored from ~3PM to 6PM before showers pick-up in coverage, becoming widely scattered (60%) through the overnight hours.

#### **Rainfall Totals:**

Rainfall totals of 0.03" to 0.10" are favored through the end of the day.