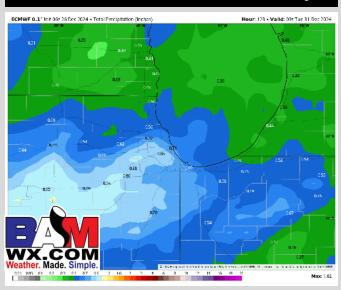

# **Rainfall Totals: Next 5 Days**

### **NEXT 5 DAYS: IMPORTANT FORECAST NOTES**

Fri: Scattered rain showers become more widespread through the PM hours.

 $\underline{\textbf{Sat:}} \hspace{0.1in} \textbf{Scattered rain showers taper off through}$ 

the morning and early afternoon. **Sun:** Favoring dry conditions through the day.

Mon: Dry conditions through the day with possible rain chances arriving late.

Tue: Rain showers possible through the day.