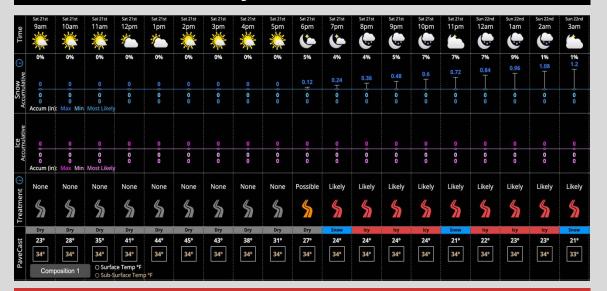

## **Hour by Hour Forecast:**

### **Today's Precipitation Chances:**

**Favoring dry conditions** 

#### **Rain/Snow Totals:**

Not precip acummulation is expected today

## **Snowfall Totals: Next 5 Days**

### **NEXT 5 DAYS: IMPORTANT FORECAST NOTES**

Sun: Isolated flurries (10%) will be

possible 10 AM - 2 PM

Mon: Scattered rain/snow showers

possible

<u>Tue:</u> Favoring dry conditions

**Wed:** PM Rain showers possible

Thu: Isolated rain showers and drizzle

possible