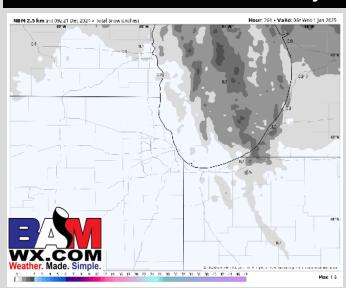

## **Snowfall Totals: Next 5 Days**

### **NEXT 5 DAYS: IMPORTANT FORECAST NOTES**

Sun: Isolated flurries (10%) will be

possible 10 AM - 2 PM

Mon: Scattered rain/snow showers

possible

<u>Tue:</u> Favoring dry conditions

**Wed:** PM Rain showers possible