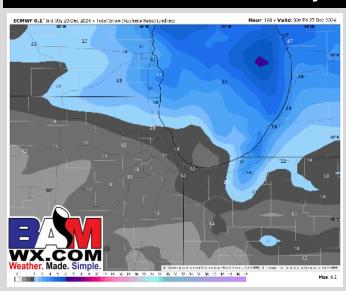

# **Snowfall Totals: Next 5 Days**

## **NEXT 5 DAYS: IMPORTANT FORECAST NOTES**

Sat: Favoring dry conditions

Sun: Favoring dry conditions

Mon: Isolated AM rain/snow mix possible

**Tue:** Favoring dry conditions

Wed: Favoring dry conditions