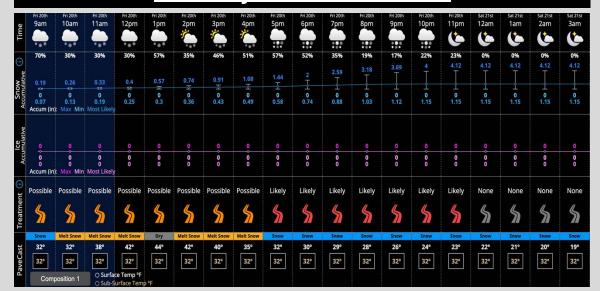

#### **Temperatures:**

Temperautes will max out in the mid 30s F late this AM and early PM

#### Wind/Clouds:

Mostly cloudy skies are expected through the day

Winds will be sustained at 15 - 20 MPH with gusts of 30 - 35 MPH throughout the day

## **Today's Precipitation Chances:**

Isolated light snow showers and flurries will continue through the AM and afternoon hours, with Lake Effect snow showers likely starting at 3 PM and exiting come 9 PM.

#### **Snow Totals:**

Snowfall totals are expected to accumulate 0.5-1.0" throughout the day today

#### **Dew/Frost:**

Wet/snowy grounds are expected SAT AM