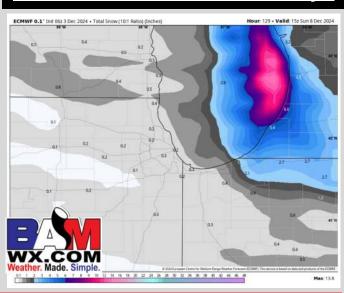

# **Snowfall Totals: Next 5 Days**

# **NEXT 5 DAYS: IMPORTANT FORECAST NOTES**

Wed: - Flurries will be possible in the AM with mix of snow/rain arriving in the evening.

Thu: - Flurries will be possible through the AM.

**Fri:** - Favoring dry conditions through the day.