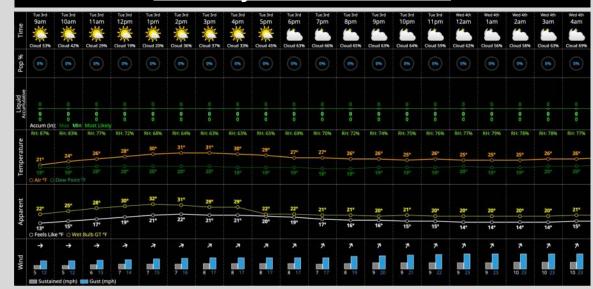

### **Temperatures:**

- Temperatures will rise into the low 30s by this afternoon before dropping back into the 20s by this evening.

## Wind/Clouds:

- Mostly sunny skies through the afternoon with cloud cover building into the evening hours.
- Sustained winds of 6-12 MPH with gusts up to 20 MPH in the AM. Gusts may reach 25-30 MPH after 7PM.

# **Today's Precipitation Chances:**

Expecting dry conditions through the day.

# **Rain Totals:**

No precipitation is favored for the day.

# **Dew/Frost:**

Frost is possible WED AM (30%).