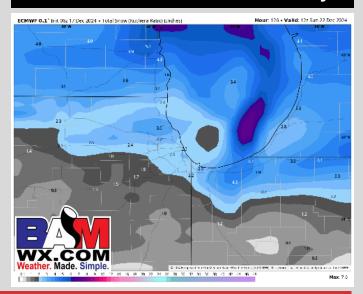

# **Snowfall Totals: Next 5 Days**

## **NEXT 5 DAYS: IMPORTANT FORECAST NOTES**

Wed: - Rain/snow mix favored in the AM, clearing out by 10 AM.

Thu: - Scattered snow showers favored to arrive in the PM.

Fri: - Rain/snow mix in the AM, clearing out by the PM.