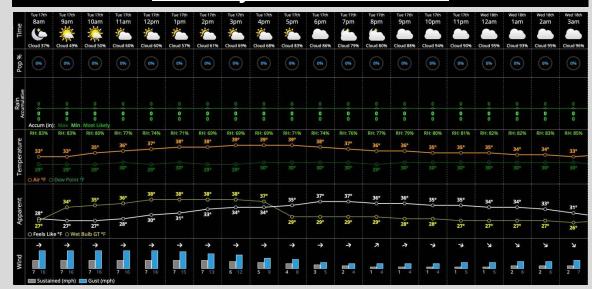

# **Today's Precipitation Chances:**

Dry conditions favored throughout the day.

### **Rainfall Totals:**

No precipitation is expected.

## **Dew/Frost:**

Grounds will be wet WED AM.

## **Temperatures:**

- Temperatures will climb into the lower 40s by this afternoon, dropping to the mid 30s by midnight.

#### Wind/Clouds:

- Overcast skies are favored through much of the day.
- Sustained winds at 5 10 MPH with gusts up to 20 MPH in the AM hours.

#### **Wind Direction:**

- Winds will be generally blowing from 3B Line to RF through the day, becoming variable in direction after 5 PM.