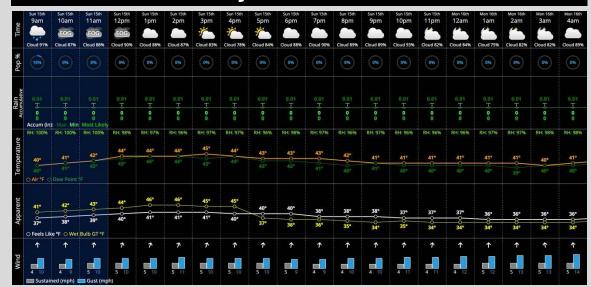

#### **Temperatures:**

- Temperatures will climb into the mid 40s by this afternoon and will hold steady in the 40s throughout the night.

### Wind/Clouds:

- Overcast skies are favored through much of the day.
- Sustained winds at 3-8 MPH with gusts up to 20 MPH in the PM hours.

## **Today's Precipitation Chances:**

Isolated drizzle will linger through 10 AM with dry conditions favored the rest of the day.

#### **Rainfall Totals:**

Rainfall totals less than 0.01".

#### **Dew/Frost:**

Dew is possible (40%) MON AM.