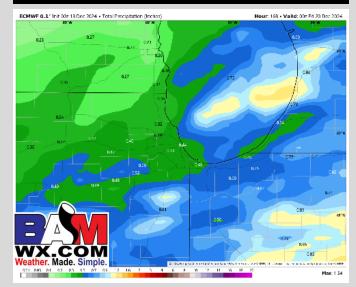

### Rainfall Totals: Next 5 Days

#### **NEXT 5 DAYS: IMPORTANT FORECAST NOTES**

- Scattered to widespread PM rain showers
- Sun: Drizzle likely with an isolated rain shower
- Mon: AM scattered rain showers possible
- Tue: Favoring dry conditions

Wed: Favoring dry conditions