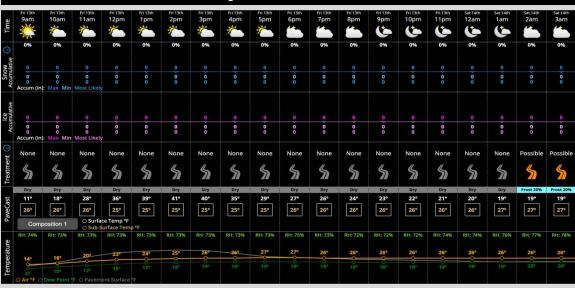

#### **Today's Precipitation Chances:**

Favoring dry conditions throughout the day

**Rain Totals:** 

No precip is expected today

**Dew/Frost:** 

Frost will be possible SAT AM

#### **Temperatures:**

Temperatures will max out in the upper 20s F this afternoon

#### Wind/Clouds:

Partly cloudy skies throughout the day today

Winds will be at 5-10 MPH through 6 PM before picking up to 15-20 MPH Wind Direction:

Winds will be blowing from LF to the 1B line through noon before transitioning from RF to LF through the rest of the day