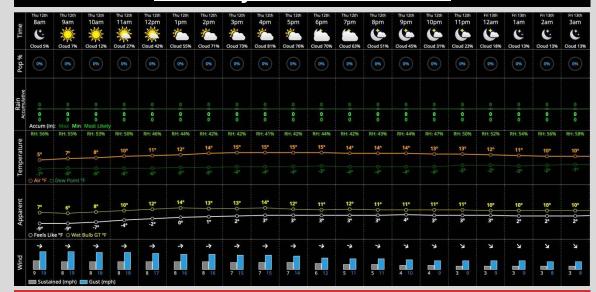

## **Temperatures:**

- Temperatures will steadily climb to the upper teen this afternoon. Feels-like temps will be below 5 F through the day.

### Wind/Clouds:

- Mostly sunny skies with cloud cover building in the afternoon before clearing out again by the evening.
- Sustained winds at 5-10 MPH with gusts of 15-20 MPH in the AM hours.

#### **Wind Direction:**

- Winds will be generally blowing from LF to RF through the day.