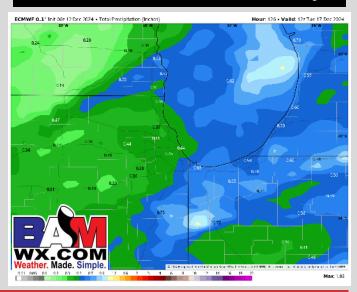

# Rainfall Totals: Next 5 Days

## **NEXT 5 DAYS: IMPORTANT FORECAST NOTES**

Fri: - Favoring dry conditions.

Sat: - Widespread rain showers with some rain/snow mix to move in after 6PM.

Sun: - Scattered rain favored in the AM hours.

Mon: - Scattered rain showers in the AM and

early PM.

Tue: - Favoring dry conditions.