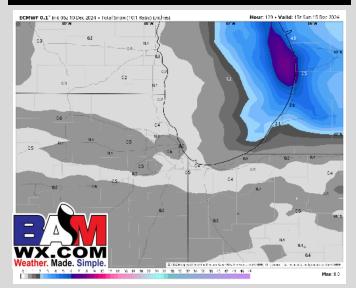

## Snowfall Totals: Next 5 Days

### **NEXT 5 DAYS: IMPORTANT FORECAST NOTES**

- Wed: Scattered flurries/light snow showers possible through the day.
- Thu: - Flurries possible through the day.
- Fri: - Rain, with a little rain/snow mix, arriving in the late PM.
- Sat: - Widespread rain showers through the day.
- Sun: Isolated rain showers possible in the AM before clearing out by the PM.