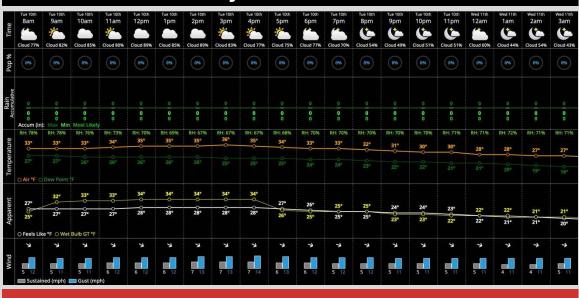

# Hour by Hour Forecast:

#### **Temperatures:**

- Temperatures will climb to the mid to upper 30s by this afternoon, dropping below freezing by 9 PM.

#### Wind/Clouds:

- Mostly cloudy skies with a few peeks of sunshine will be prominent today.

- Sustained winds of 5-10 MPH with gusts up to 17 MPH through the day.

#### Wind Direction:

- Winds will be blowing from LF to RF through the day.