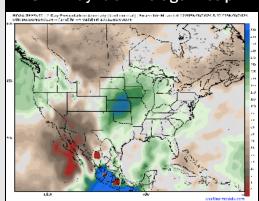

#### **European Tropical Tracks - Next 10 Days**

We are monitoring increasing potential for tropical formation in the Western Caribbean near the end of this weekend and into early next week.

Confidence remains low in exact track, however potential into the C/W Gulf of Mexico will need to be monitor over the next 7 days.

Direct impacts for HOU area over the next 7-10 days cannot be 100% ruled out.