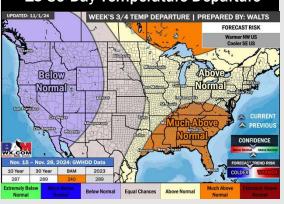

slowly become more widespread by 2PM. Widespread showers will continue through 8PM before drying out.

Wind: Winds will be out of the S/SSW throughout the day on Sunday. N of Morgan's Point: Winds will be at 10 – 15 kts throughout the day. S of Morgan's Point: Winds will be at 15 – 20 kts throughout Sunday. Wind gusts of 30-35 kts will be in play for all stations throughout the day on Sunday.

High Temps: N of Morgan's Point: Low 80s F. S of Morgan's Point: Upper 70s.

Visibility: Visibilities may be reduced in heavy downpours. Otherwise, no fog concerns for any Stations.

#### Precip Image: 2 PM CT



Wind Speed 1 PM CT





High Temps Sunday

# **Houston Pilots: 11/1/24**









**Next 7 Day Total Precipitation** 



8-14 Day Temperature Departure



8-14 Day % of Average Precip.









- > Temps are expected to be above normal for the week 1 timeframe. Favoring scattered rain chances to continue into the weekend.
- Above normal temperatures are favored for week 2. Favoring precipitation to be right around normal depending on the track of the upcoming tropical system.
- Above normal temperatures and near normal precipitation chances are expected for the weeks 3/4 timeframe.