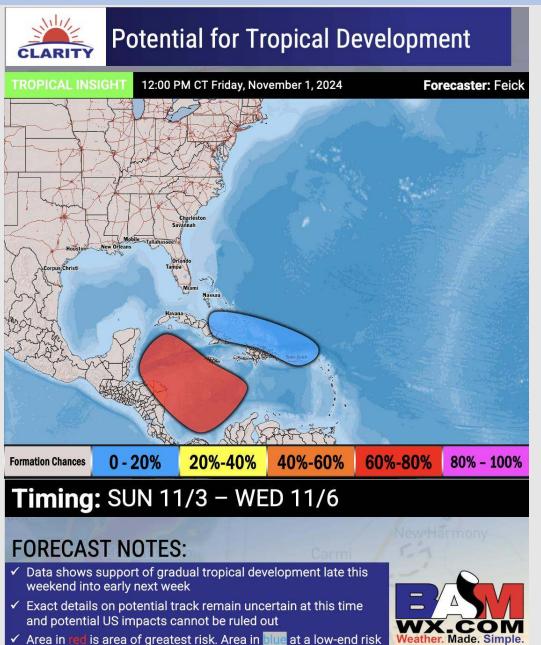

# **Houston Pilots Tropical Update**

#### **European Tropical Tracks - Next 10 Days**

We are monitoring increasing potential for tropical formation in the Western Caribbean near the end of this weekend and into early next week.

Confidence remains low in exact track, however potential into the C/W Gulf of Mexico will need to be monitor over the next 7 days.

Direct impacts for HOU area over the next 7-10 days cannot be 100% ruled out.