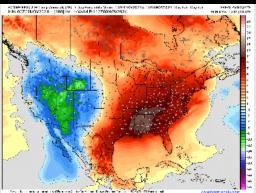

#### **European Tropical Tracks - Next 10 Days**

We are monitoring increasing potential for tropical formation in the Western Caribbean near the end of this weekend and into early next week.

Confidence remains low in exact track, however potential into the C/W Gulf of Mexico will need to be monitor over the next 7 days.

Direct impacts for HOU area over the next 7-10 days cannot be 100% ruled out.