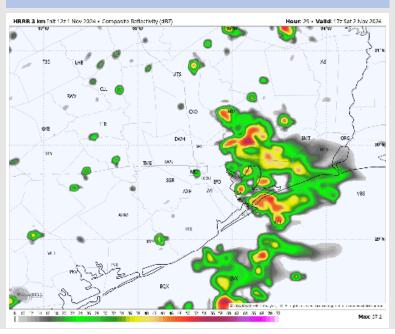

**Current Radar: 12:00 PM CT** 

As always, please do not hesitate to reach out to us with any forecast questions via the chat option on Clarity or our on-call number, (317)-560-8122 press 1 for forecast questions.