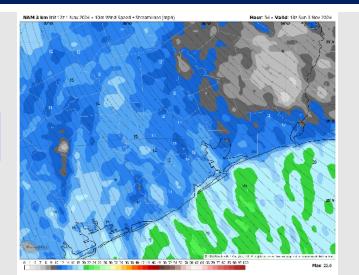

### **Wave Height Forecast Update**

4 AM CT MON

11 AM CT MON

Strong southerly winds SUN PM and into MON AM will bring elevated wave heights near of 5' - 7' come 4AM MON.

Wave heights after
4AM are favored to
continue to increase
with peak wave heights
approaching 6' – 8' by
11AM MON morning.
After 11AM MON wave
heights will slowly
decrease, dipping
below 6' by 12AM TUE.