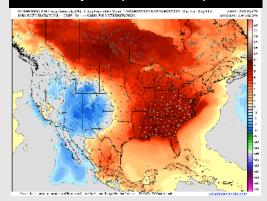

#### **European Tropical Tracks - Next 10 Days**

We are monitoring increasing potential for tropical formation in the Western Caribbean near the end of this weekend and into early next week.

Confidence remains low in exact track, however potential into the C/W Gulf of Mexico will need to be monitor over the next 7 days.

Direct impacts for HOU area over the next 7-10 days cannot be 100% ruled out.