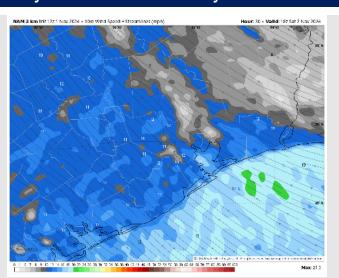

### **Wave Height Forecast Update**

4 AM CT MON

11 AM CT MON

Strong southerly winds SUN PM and into MON AM will bring elevated wave heights near of 5' - 7' come 4AM MON.

Wave heights after
4AM are favored to
continue to increase
with peak wave heights
approaching 6' – 8' by
11AM MON morning.
After 11AM MON wave
heights will slowly
decrease, dipping
below 6' by 12AM TUE.