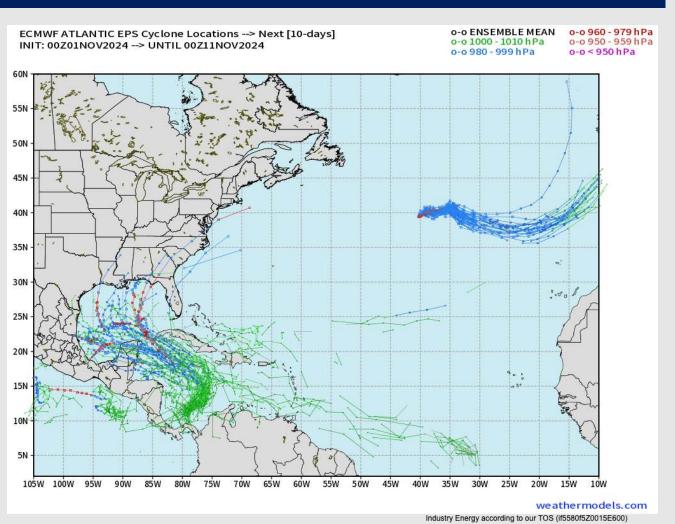

# **Houston Pilots Tropical Update**

#### **European Tropical Tracks - Next 10 Days**

We are monitoring increasing potential for tropical formation in the Western Caribbean near the end of this weekend and into early next week.

Confidence remains low in exact track, however potential into the C/W Gulf of Mexico will need to be monitor over the next 7 days.

Direct impacts for HOU area over the next 7-10 days cannot be 100% ruled out.