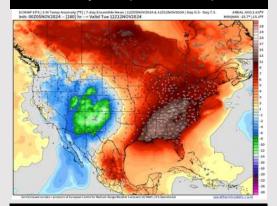

#### **European Tropical Tracks - Next 10 Days**

Tropical Storm Rafael
has developed near
Jamaica and is
forecasted to push
across the Republic of
Cuba and into the Gulf of
Mexico.

Confidence remains low in exact track, however potential into the C/W Gulf of Mexico will need to be monitored over the next few days. See graphic below for favored track map.

Direct impacts for HOU cannot be ruled out this weekend.