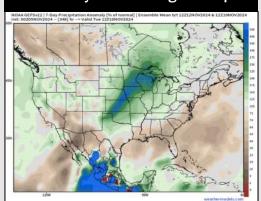

# **Houston Pilots Tropical Update**

**TIMING:** TUE 11/5 - FRI 11/8

#### **FORECAST NOTES:**

- Rafael is expected to remain a Category 1 Hurricane / Strong Tropical storm in the Gulf of Mexico after making landfall in the Republic of Cuba.
- ✓ While confidence remains low on where landfall will occur, we are looking at US impacts from ~11/8 - 11/10.