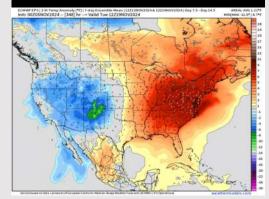

#### **European Tropical Tracks - Next 10 Days**

Tropical Storm Rafael
has developed near
Jamaica and is
forecasted to push
across the Republic of
Cuba and into the Gulf of
Mexico.

Confidence remains low in exact track, however potential into the C/W Gulf of Mexico will need to be monitored over the next few days. See graphic below for favored track map.

Direct impacts for HOU cannot be ruled out this weekend.