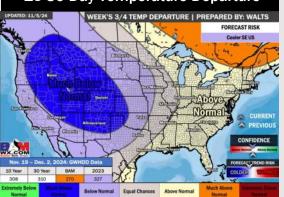

CT





High Temps Wednesday

## Houston Pilots: THU. 11/7/2024





### **Forecast Discussion**

**Precip:** Isolated showers (20%) will be possible for all stations from 1PM – 6PM on Thursday.

Wind: Winds will be out of the E - ESE throughout Thursday. N of Morgan's Point: Winds will be at 7 – 11 kts throughout Thursday. S of Morgan's Point: Winds will be 10 – 15 kts for the entire day.

High Temps: N of Morgan's Point: Lower 80s F. S of Morgan's Point: Upper 70s F.

**Visibility:** No fog concerns for stations for Thursday.

#### Precip Image: 1 PM CT



Wind Speed: 2 PM CT





High Temps Thursday

# Houston Pilots: 11/5/24





#### **Next 7 Day Temperature Departure**



**Next 7 Day Total Precipitation** 



**8-14** Day Temperature Departure



8-14 Day % of Average Precip.











- Temps are expected to be above normal for the week 1 timeframe. Favoring scattered rain chances to continue for the week 1 period.
- > Above normal temperatures are favored for week 2. Favoring precipitation to be right around normal depending on the track of the upcoming tropical system.
- > Near normal temperatures and above normal precipitation chances are expected for the weeks 3/4 timeframe.