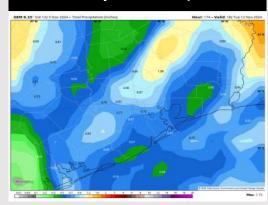

# **Houston Pilots Tropical Update**

**TIMING:** TUE 11/5 - FRI 11/8

#### **FORECAST NOTES:**

- Rafael is expected to remain a Category 1 Hurricane / Strong Tropical storm in the Gulf of Mexico after making landfall in the Republic of Cuba.
- ✓ While confidence remains low on where landfall will occur, we are looking at US impacts from ~11/8 - 11/10.