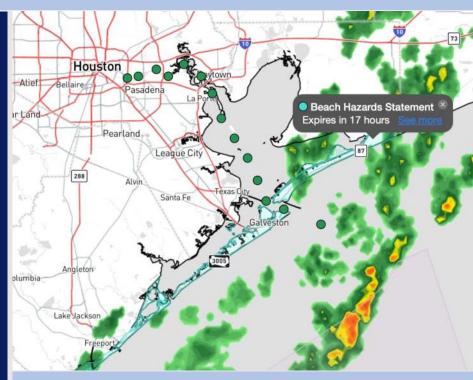

**Current Radar: 1:00 PM CT** 

As always, please do not hesitate to reach out to us with any forecast questions via the chat option on Clarity or our on-call number, (317)-560-8122 press 1 for forecast questions.