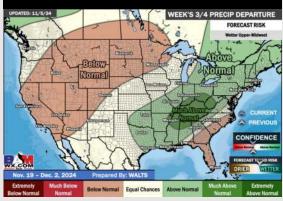

High Temps Wednesday

## Houston Pilots: THU. 11/7/2024





### **Forecast Discussion**

**Precip:** Isolated showers (20%) will be possible for all stations from 1PM – 6PM on Thursday.

Wind: Winds will be out of the E - ESE throughout Thursday. N of Morgan's Point: Winds will be at 7 – 11 kts throughout Thursday. S of Morgan's Point: Winds will be 10 – 15 kts for the entire day.

High Temps: N of Morgan's Point: Lower 80s F. S of Morgan's Point: Upper 70s F.

**Visibility:** No fog concerns for stations for Thursday.

#### Precip Image: 1 PM CT



Wind Speed: 2 PM CT





High Temps Thursday

# Houston Pilots: 11/5/24





#### **Next 7 Day Temperature Departure**



**Next 7 Day Total Precipitation** 



**8-14** Day Temperature Departure



8-14 Day % of Average Precip.











- Temps are expected to be above normal for the week 1 timeframe. Favoring scattered rain chances to continue for the week 1 period.
- > Above normal temperatures are favored for week 2. Favoring precipitation to be right around normal depending on the track of the upcoming tropical system.
- > Near normal temperatures and above normal precipitation chances are expected for the weeks 3/4 timeframe.