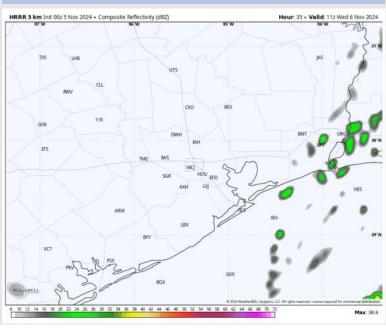

## **Weather Headlines**

- Winds will be below 15 kts for all Stations for the next 72 hours.
- > Scattered to isolated showers will persist through the end of the week.
- Monitoring Tropical Storm Rafael in the Caribbean! See slides below for more info!
- No fog concerns over the next 72 hours!

**Current Radar: 1:00 PM CT** 

As always, please do not hesitate to reach out to us with any forecast questions via the chat option on Clarity or our on-call number, (317)-560-8122 press 1 for forecast questions.