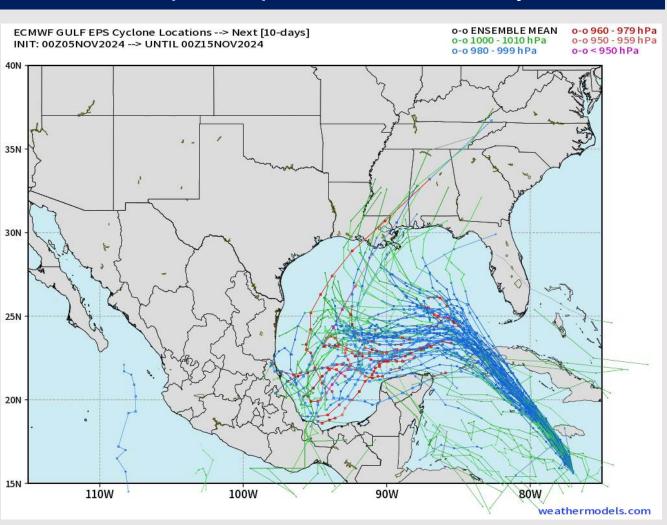

#### **European Tropical Tracks - Next 10 Days**

Tropical Storm Rafael
has developed near
Jamaica and is
forecasted to push
across the Republic of
Cuba and into the Gulf of
Mexico.

Confidence remains low in exact track, however potential into the C/W Gulf of Mexico will need to be monitored over the next few days. See graphic below for favored track map.

Direct impacts for HOU cannot be ruled out this weekend.