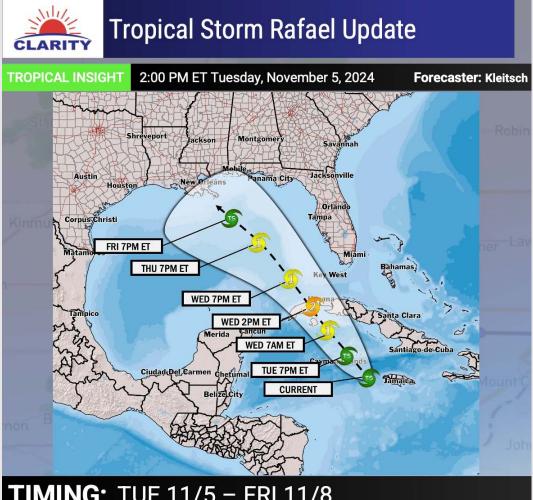

# **Houston Pilots Tropical Update**

**TIMING:** TUE 11/5 - FRI 11/8

#### **FORECAST NOTES:**

- Rafael is expected to remain a Category 1 Hurricane / Strong Tropical storm in the Gulf of Mexico after making landfall in the Republic of Cuba.
- ✓ While confidence remains low on where landfall will occur, we are looking at US impacts from ~11/8 - 11/10.