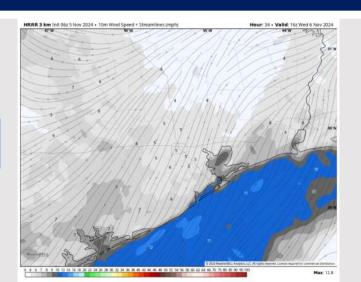

## **Weather Headlines**

- Winds will be below 15 kts for all Stations for the next 72 hours.
- > Scattered to isolated showers will persist through the end of the week.
- Monitoring Tropical Storm Rafael in the Caribbean! See slides below for more info!
- No fog concerns over the next 72 hours!

## **Houston Pilots Wind Chart**

#### **Forecast Confidence**

Below Normal 1

**Sustained wind 10 Knots** 

**Gusts 15 Knots** 

Wind from the SE

Example

10

15