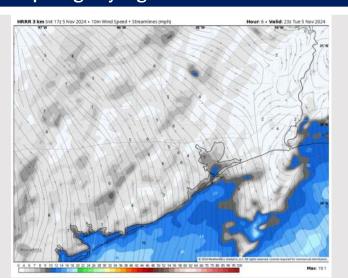

## **Weather Headlines**

- Winds will be below 15 kts for all Stations for the next 72 hours.
- > Scattered to isolated showers will persist through the end of the week.
- Monitoring Tropical Storm Rafael in the Caribbean! See slides below for more info!
- No fog concerns over the next 72 hours!

**Current Radar: 1:00 PM CT** 

As always, please do not hesitate to reach out to us with any forecast questions via the chat option on Clarity or our on-call number, (317)-560-8122 press 1 for forecast questions.