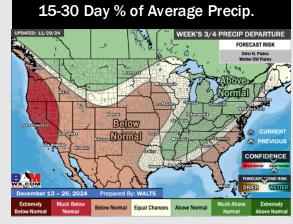

# Houston Pilots: 11/30/24

- > Temps are expected to be slightly below normal for the week 1 timeframe. Dry conditions favored to start the week 1 timeframe with rain chances arriving during the middle of next week.
- Below normal temperatures are favored for week 2. Favoring above normal rainfall week 2.
- Slightly above normal temperatures and near normal precipitation chances are expected for the weeks 3/4 timeframe.