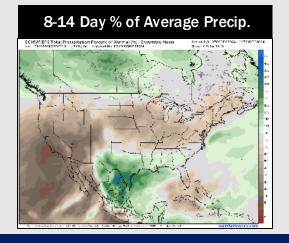

# Houston Pilots: 11/30/24

- > Temps are expected to be slightly below normal for the week 1 timeframe. Dry conditions favored to start the week 1 timeframe with rain chances arriving during the middle of next week.
- Below normal temperatures are favored for week 2. Favoring above normal rainfall week 2.
- Slightly above normal temperatures and near normal precipitation chances are expected for the weeks 3/4 timeframe.