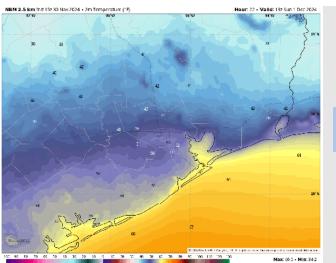

## **Forecast Discussion**

**Precip:** Favoring dry conditions for the day on Monday.

Wind: Winds will be out of the ENE/E throughout the day on Monday. N of Morgan's Point: Winds will be at 3 - 8 kts throughout Monday. S of Morgan's Point: Winds at 10 - 14 kts throughout Monday. A few gusts S of Morgan's Point of 20 -25 kts will be possible throughout the day Monday

High Temps: N of Morgan's Point: Mid to upper 60s F. S of Morgan's Point: Mid 60s F.

Visibility: No visibility concerns for Monday

#### Precip Image: 12 PM CT

Wind Speed: **11 AM CT** 

**High Temps** Monday