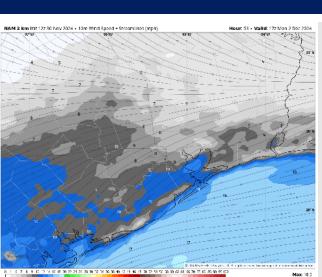

## **Forecast Discussion**

**Precip:** Favoring dry conditions for the day on Sunday.

Wind: Winds will be out of the NE throughout the day on Sunday. N of Morgan's Point: Winds will be at 3 - 8 kts throughout the day on Sunday. S of Morgan's Point: Winds will be at 6 - 12 kts throughout the day on Sunday.

#### Precip Image: 9 AM CT

High Temps Sunday

Wind Speed: 7 AM CT