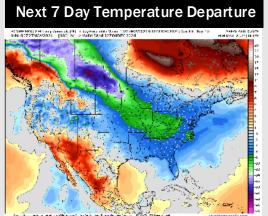

# Houston Pilots: 11/30/24

- > Temps are expected to be slightly below normal for the week 1 timeframe. Dry conditions favored to start the week 1 timeframe with rain chances arriving during the middle of next week.
- Below normal temperatures are favored for week 2. Favoring above normal rainfall week 2.
- Slightly above normal temperatures and near normal precipitation chances are expected for the weeks 3/4 timeframe.