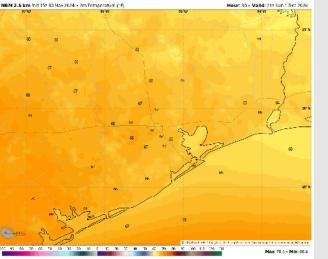

High Temps: N of Morgan's Point: Mid to upper 60s F. S of Morgan's Point: Mid 60s F.

Visibility: No visibility concerns for Sunday.

#### Precip Image: 9 AM CT

High Temps Sunday

Wind Speed: 7 AM CT