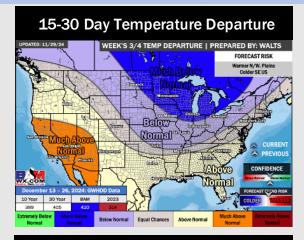

# Houston Pilots: 11/30/24

- > Temps are expected to be slightly below normal for the week 1 timeframe. Dry conditions favored to start the week 1 timeframe with rain chances arriving during the middle of next week.
- Below normal temperatures are favored for week 2. Favoring above normal rainfall week 2.
- Slightly above normal temperatures and near normal precipitation chances are expected for the weeks 3/4 timeframe.