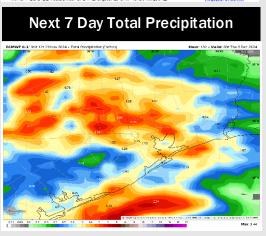

# Houston Pilots: 11/30/24

- > Temps are expected to be slightly below normal for the week 1 timeframe. Dry conditions favored to start the week 1 timeframe with rain chances arriving during the middle of next week.
- Below normal temperatures are favored for week 2. Favoring above normal rainfall week 2.
- Slightly above normal temperatures and near normal precipitation chances are expected for the weeks 3/4 timeframe.