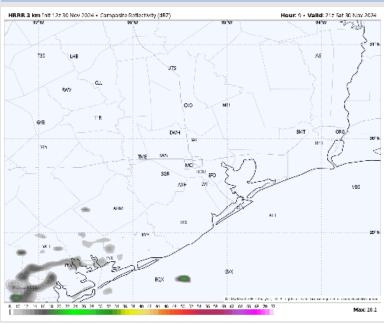

## **Forecast Discussion**

**Precip:** Favoring dry conditions for the rest of the day.

Wind: Winds will be out of the E for the rest of the day. N of Morgan's Point: Winds will be at 2 – 6 kts throughout the rest of the day. S of Morgan's Point: Winds will be at 6 – 10 kts for the rest of the day.

Low Temps: N of Morgan's Point: Low 60s F. S of Morgan's Point: Low 60s F.

Visibility: No fog concerns for today.

#### Precip Image: 3 PM CT

Wind Speed 6 PM CT

Low Temps SUN AM