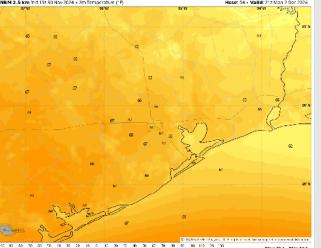

# SIDILITY CONCEYNS FOR Sunday. MAN 3 km htt 77 36 how 2004 - 10m Wind Speed - Greatmines (wpa) Hour: 25 - Valid: 187 Sun 1 Dr.: 2004 Start 1 Dr.