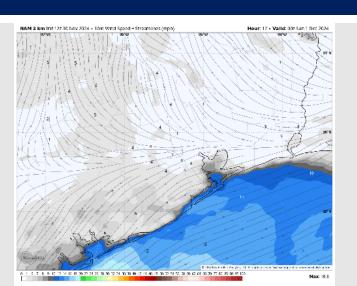

## **Forecast Discussion**

**Precip:** Favoring dry conditions for the day on Sunday.

Wind: Winds will be out of the NE throughout the day on Sunday. N of Morgan's Point: Winds will be at 3 - 8 kts throughout the day on Sunday. S of Morgan's Point: Winds will be at 6 - 12 kts throughout the day on Sunday.

High Temps: N of Morgan's Point: Mid to upper 60s F. S of Morgan's Point: Mid 60s F.

Visibility: No visibility concerns for Sunday.

# SIDILITY CONCEYNS FOR Sunday. MAN 3 km htt 77 36 how 2004 - 10m Wind Speed - Greatmines (wpa) Hour: 25 - Valid: 187 Sun 1 Dr.: 2004 Start 1 Dr.

#### Precip Image: 9 AM CT

High Temps Sunday

Wind Speed: 7 AM CT