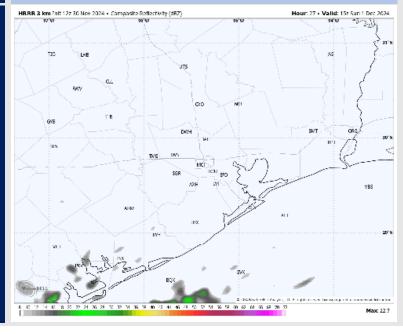

## **Weather Headlines**

- Favoring dry conditions through the rest of the weekend.
- Wind gusts of 20 25 kts will return to start the week Monday.
- No visibility concerns into early next week.

**Current Radar: 11:30 AM CT** 

## **Forecast Discussion**

**Precip:** Favoring dry conditions for the rest of the day.

Wind: Winds will be out of the E for the rest of the day. N of Morgan's Point: Winds will be at 2 – 6 kts throughout the rest of the day. S of Morgan's Point: Winds will be at 6 – 10 kts for the rest of the day.

Low Temps: N of Morgan's Point: Low 60s F. S of Morgan's Point: Low 60s F.

Visibility: No fog concerns for today.