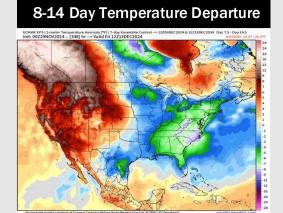

# Houston Pilots: 11/30/24

- > Temps are expected to be slightly below normal for the week 1 timeframe. Dry conditions favored to start the week 1 timeframe with rain chances arriving during the middle of next week.
- Below normal temperatures are favored for week 2. Favoring above normal rainfall week 2.
- Slightly above normal temperatures and near normal precipitation chances are expected for the weeks 3/4 timeframe.